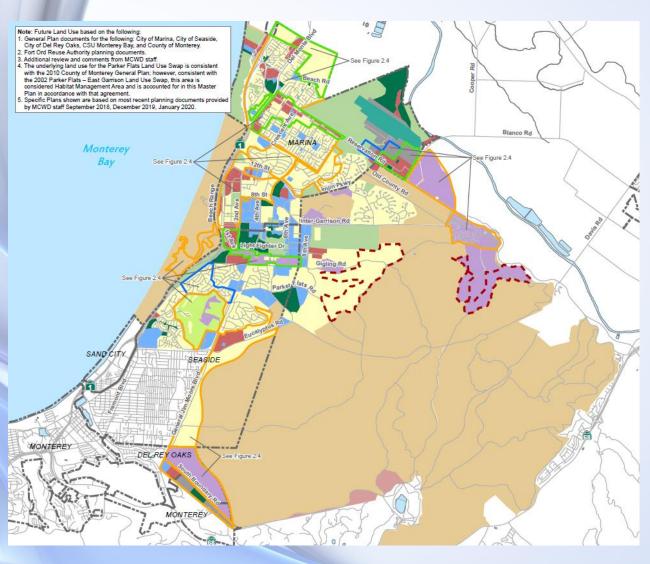

#### Master Plans Support General Plans

- Existing General Plans.
- Specific Plans
- Developed and consolidated in GIS.

#### Master Plans Support Intermediate-Term Development

- Planned Imminent Development
- Specific Plans
- FORA Allocations

#### **Intermediate-Term Development**

| Development Areas                                         |                   |                               | Development Uni                   | ts                                | Estimated Development Area |                                   |                                   |              |   |
|-----------------------------------------------------------|-------------------|-------------------------------|-----------------------------------|-----------------------------------|----------------------------|-----------------------------------|-----------------------------------|--------------|---|
|                                                           |                   | Residential                   | Office, Industrial,<br>Commercial | Hotel                             | Residential                | Office, Industrial,<br>Commercial | Hotel                             | Total        |   |
|                                                           |                   | (du)                          | (sf)                              | (rooms)                           | (acres)                    | (acres)                           | (acres)                           | (acres)      |   |
| ORA 10-Year                                               | Development       | Allocation <sup>1,2,3,4</sup> |                                   |                                   |                            |                                   |                                   |              | 1 |
|                                                           |                   | 712                           | 0                                 | 0                                 | 89.0                       | 0.0                               | 0.0                               | 89.0         |   |
| Del Rey Oaks 65                                           |                   | 691                           | 400,000                           | 550                               | 86.4                       | 15.3                              | 38.6                              | 140.2        |   |
| Dunes Phase 1, 2, & 3 847                                 |                   | 1,049,000                     | 394                               | 105.9                             | 40.1                       | 12.9                              | 158.9                             |              |   |
| East Garrison 721                                         |                   | 721                           | 102,000                           | 0                                 | 90.1                       | 3.9                               | 0.0                               | 94.0         |   |
| City of Monterey                                          |                   | 0                             | 937,800                           | 0                                 | 0.0                        | 35.9                              | 0.0                               | 35.9         |   |
| Sea Ha                                                    | aven              | 929                           | 0                                 | 0                                 | 116.1                      | 0.0                               | 0.0                               | 116.1        |   |
| Seaside East                                              |                   | 310                           | 90,000                            | 0                                 | 38.8                       | 3.4                               | 0.0                               | 42.2         |   |
| Nurses Barracks                                           |                   | 40                            | 0                                 | 0                                 | 5.0                        | 0.0                               | 0.0                               | 5.0          | 1 |
| UC MBEST - BI                                             | anco Triangle     | 240                           | 0                                 | 0                                 | 30.0                       | 0.0                               | 0.0                               | 30.0         |   |
| Seasid                                                    |                   |                               | Development Units                 |                                   |                            | Estimated Development Area        |                                   |              |   |
| sul<br>Other Devel                                        | Development Areas |                               | Residential                       | Office, Industrial,<br>Commercial | Hotel                      | Residential                       | Office, Industrial,<br>Commercial | Hotel        |   |
| Joby                                                      |                   |                               | (du)<br>2                         | (sť)                              | (rooms)                    | (acres)                           | (acres)                           | (acres)<br>7 |   |
| UCMBEST Cor Main Gate Lower S Marina Station Sul Subtotal |                   | 620                           | 108,000                           | 280                               | 24.6                       | 27.4                              | 0.0                               |              |   |
|                                                           |                   | a Station                     | 1,464                             | 858,432                           |                            | 252.9                             | 42.0                              | 0.0          |   |
|                                                           |                   | 6,473                         | 5,176,470                         | 605                               | 558.3                      | 333.1                             | 0.0                               |              |   |
| Specific Plan                                             | Developmen        | nt Totals                     |                                   |                                   |                            |                                   |                                   |              |   |
| Campus Tov<br>FORA Development Allocations                |                   | 4,612                         | 2,588,800                         | 1,342                             | 576.5                      | 99.1                              | 68.3                              |              |   |
| Downtown Vital Other Developments                         |                   | 1,384                         | 2,248,000                         | 0                                 | 173.0                      | 86.0                              | 0.0                               |              |   |
| Airport Busine Specific Plans Total                       |                   | fic Plans                     | 6,473                             | 5,176,470                         | 605                        | 558.3                             | 333.1                             | 0.0          |   |
|                                                           |                   | 12,469                        | 10,013,270                        | 1,947                             | 1,307.8                    | 518.2                             | 68.3                              |              |   |

- 10 FORA Allocation Areas
- 5 Specific Plans
- 3 Other Planned Developments

- Intermediate-Term Water Demands: 6.9 mgd
- Intermediate-Term Sewer Flows: 4.6 mgd