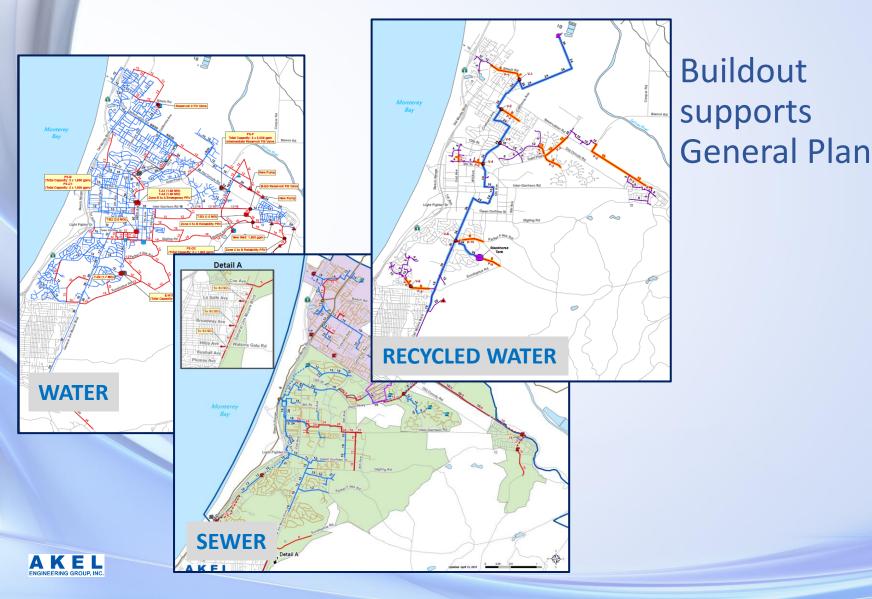

#### Master Plans Support General Plans

- Existing General Plans.
- Specific Plans
- Developed and consolidated in GIS.

## **Buildout Capacity Improvements**

### Intermediate-Term Capacity Improvements

Intermediateterm supports:

- Buildout GP in Central Marina
- FORA development limits – Ord Community
- Specific Plans