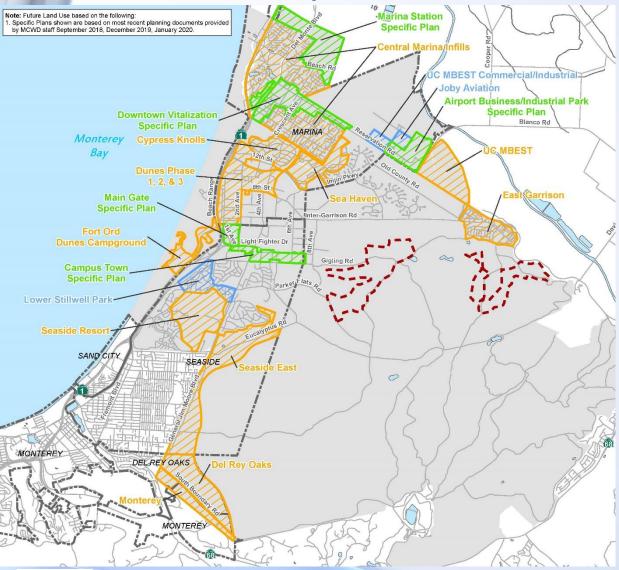

#### Master Plans Support Intermediate-Term Development

- Planned Imminent Development
- Specific Plans
- FORA Allocations

- 10 FORA Allocation Areas
- 5 Specific Plans
- 3 Other Planned Developments

- Intermediate-Term Water Demands: 6.9 mgd
- Intermediate-Term Sewer Flows: 4.6 mgd

### Intermediate-Term Capacity Improvements

Intermediateterm supports:

- Buildout GP in Central Marina
- FORA development limits – Ord Community
- Specific Plans