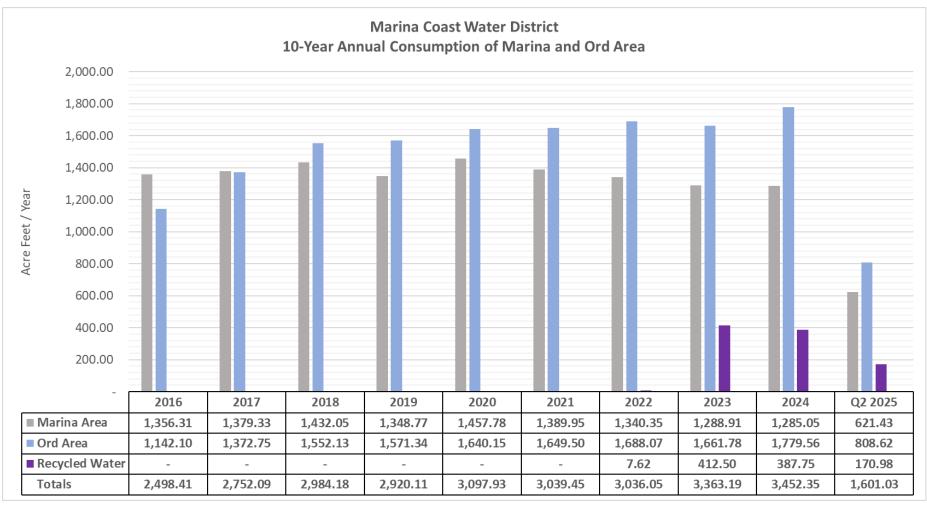

### **8.** Consent Calendar

- A. Receive and File the Check Register for the Month of June 2025 (Page 2)
- B. Approve the Draft Minutes of the Regular Joint Board/GSA Meeting of May 19, 2025 (Page 12)
- C. Approve the Draft Minutes of the Regular Joint Board/GSA Meeting of June 16, 2025 (Page 19)
- D. Receive the 2nd Quarter 2025 MCWD Water Consumption and Wastewater Flow Report (Page 26)
- E. Adopt Resolution No. 2025-40 to Amend FY 2025-2026 Capital Improvement Program (CIP) Budget for the Construction of CIP Project Pure Water Monterey (PWM) Turnouts at Armstrong Ranch Project (RW-2401) (Page 35)