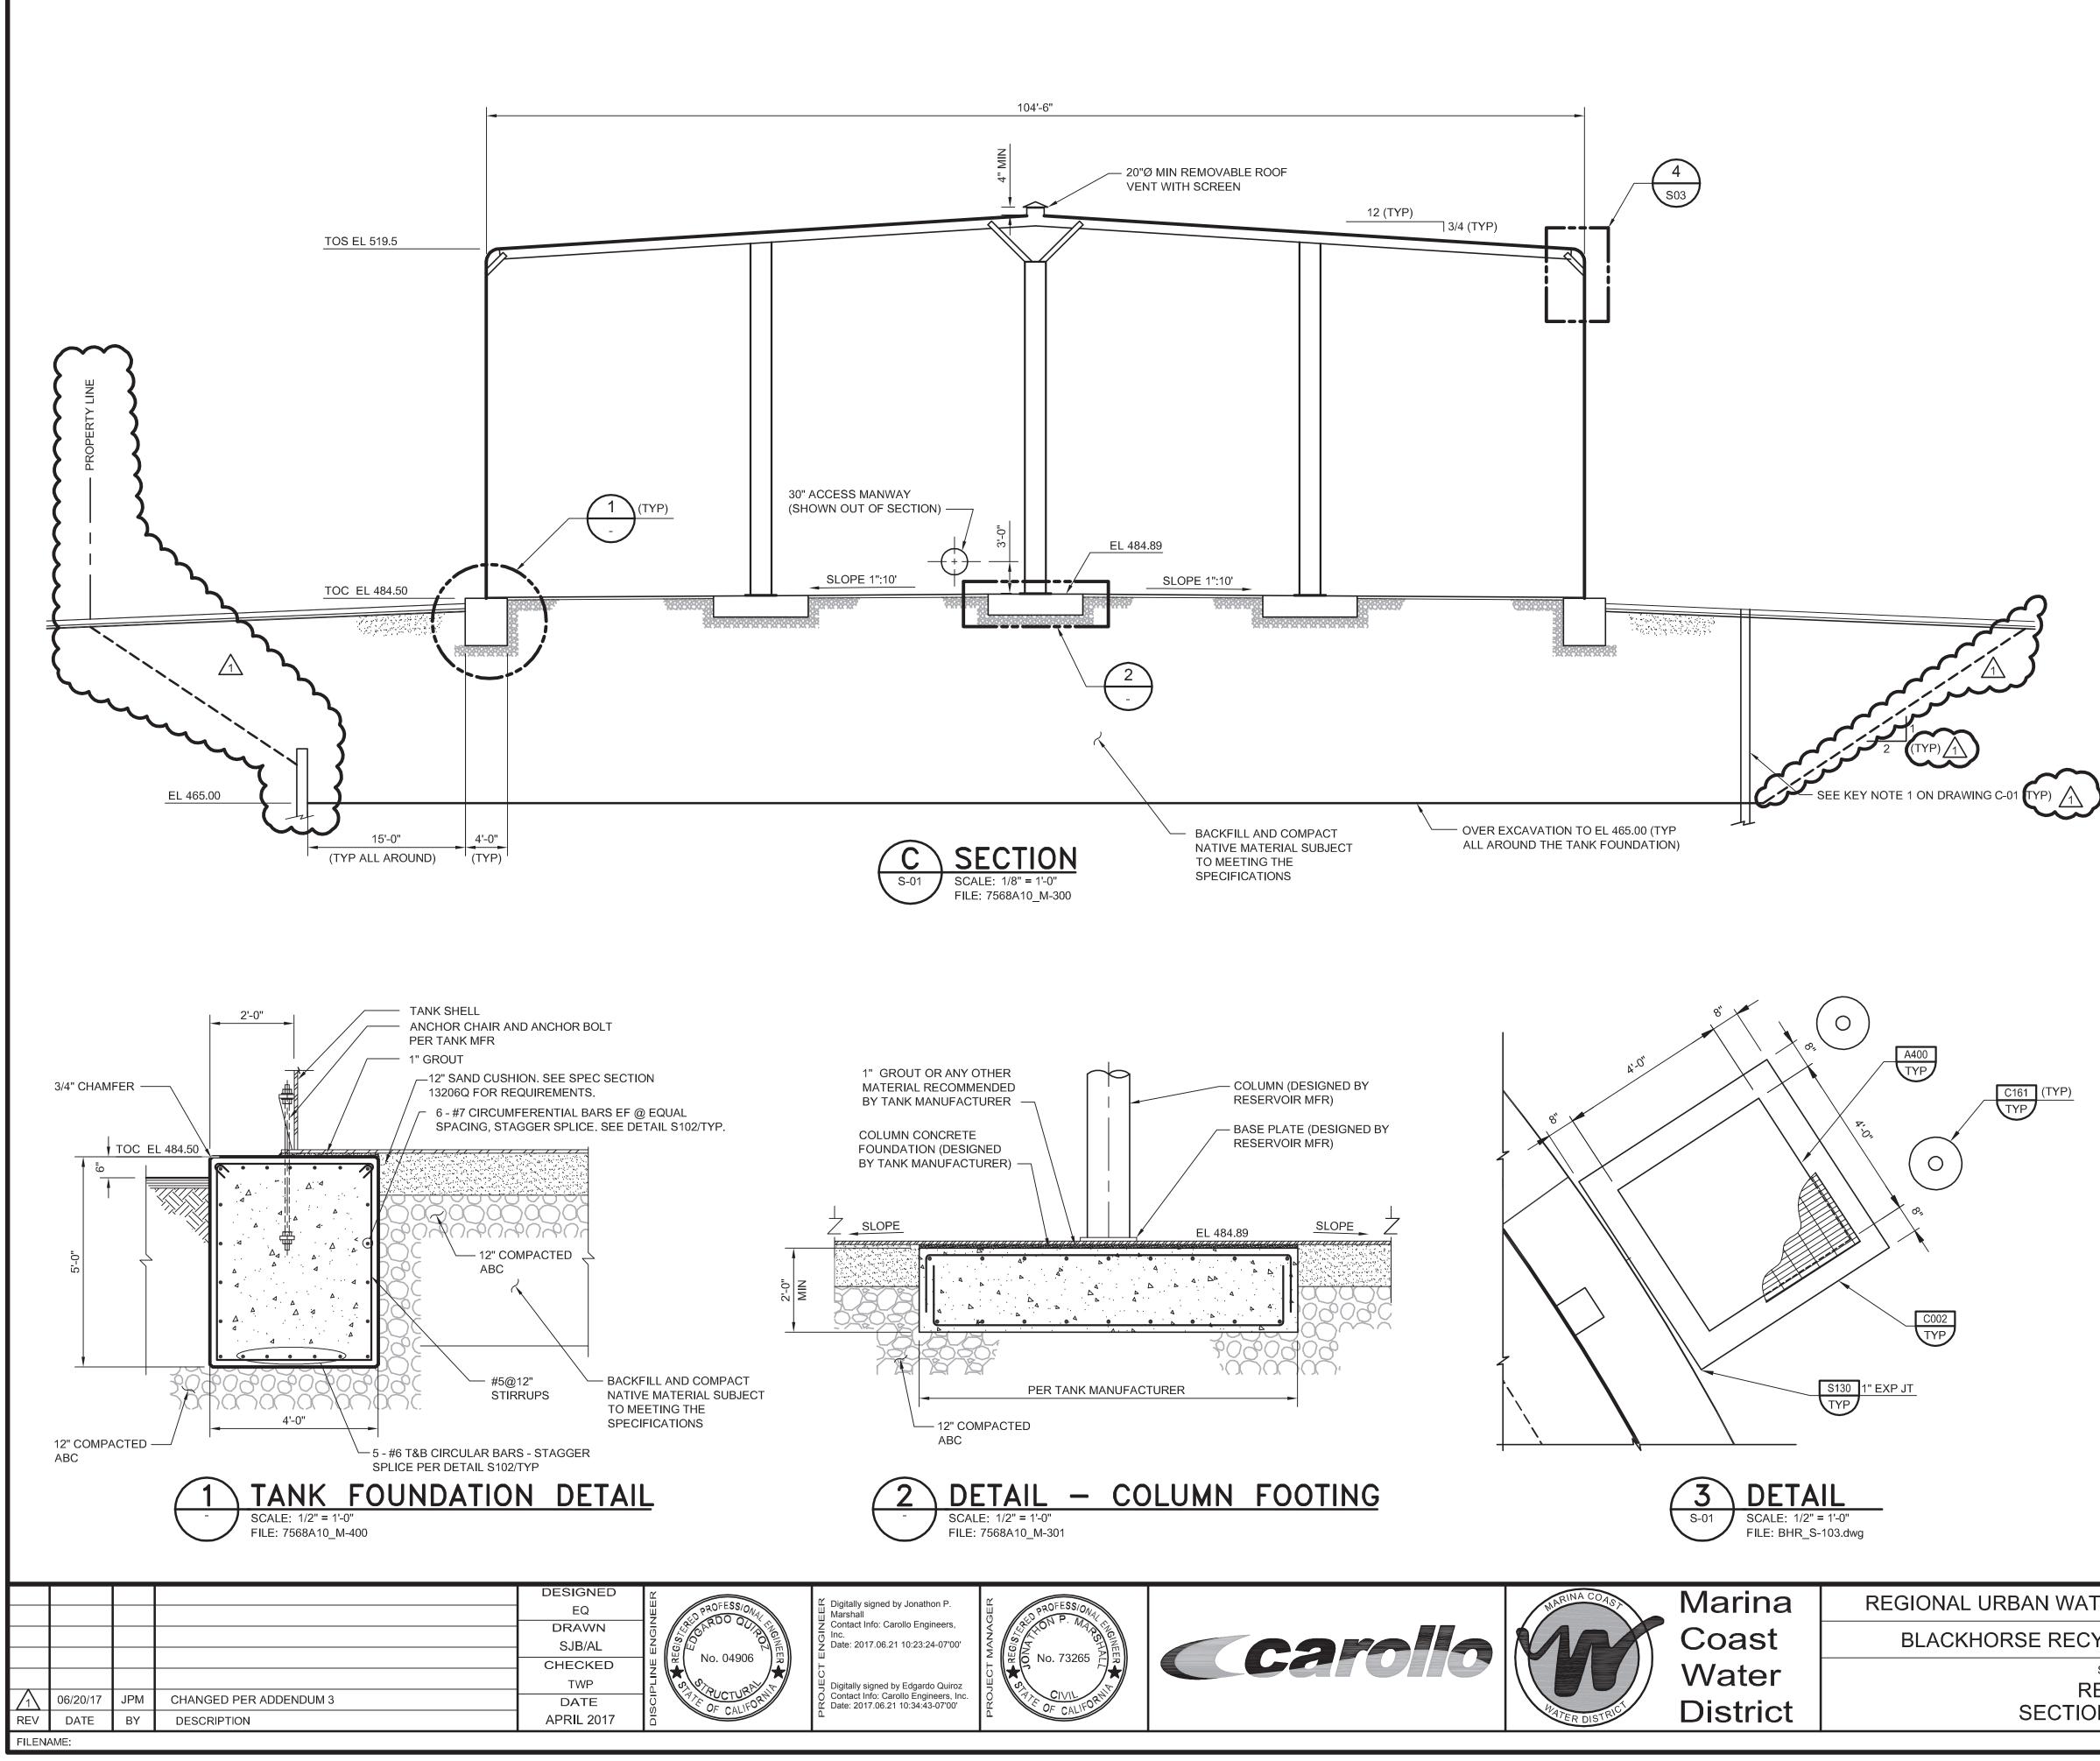

| · · · · · · · · · · · · · · · · · · ·                                                                                                                                                                                                                                  |                                                                                                                                                                                                                                                                                                                                                                                                                                                                                                                                                                                                                                                                                                                                                                                                                                                                                                                                                                                                                                                                                                                                                                                                                                                                                                                                                                                                                                                                                                                                                                                                                                                                                                                                                                                                                                                                                                                                                                                                                                                                                                                                                                                                                                                                                                                                                                                                                                                               | AL NOTE                                                                                                                                                                             |                                                                                          |                                                                                                                                                                                                                                                                                                                                                                                                                                                                                                                                                                                                                                                                                                                                                                                                                                                                                                                                                                                                                                                                                                                                                                                                                                                                                                                                                                                                                                                                                                                                                                                                                                                                                                                                                                                                                                                                                                                                                                                                                                                                                             | $\sim$                                                                                                                                                                                                                                                                                                     |
|------------------------------------------------------------------------------------------------------------------------------------------------------------------------------------------------------------------------------------------------------------------------|---------------------------------------------------------------------------------------------------------------------------------------------------------------------------------------------------------------------------------------------------------------------------------------------------------------------------------------------------------------------------------------------------------------------------------------------------------------------------------------------------------------------------------------------------------------------------------------------------------------------------------------------------------------------------------------------------------------------------------------------------------------------------------------------------------------------------------------------------------------------------------------------------------------------------------------------------------------------------------------------------------------------------------------------------------------------------------------------------------------------------------------------------------------------------------------------------------------------------------------------------------------------------------------------------------------------------------------------------------------------------------------------------------------------------------------------------------------------------------------------------------------------------------------------------------------------------------------------------------------------------------------------------------------------------------------------------------------------------------------------------------------------------------------------------------------------------------------------------------------------------------------------------------------------------------------------------------------------------------------------------------------------------------------------------------------------------------------------------------------------------------------------------------------------------------------------------------------------------------------------------------------------------------------------------------------------------------------------------------------------------------------------------------------------------------------------------------------|-------------------------------------------------------------------------------------------------------------------------------------------------------------------------------------|------------------------------------------------------------------------------------------|---------------------------------------------------------------------------------------------------------------------------------------------------------------------------------------------------------------------------------------------------------------------------------------------------------------------------------------------------------------------------------------------------------------------------------------------------------------------------------------------------------------------------------------------------------------------------------------------------------------------------------------------------------------------------------------------------------------------------------------------------------------------------------------------------------------------------------------------------------------------------------------------------------------------------------------------------------------------------------------------------------------------------------------------------------------------------------------------------------------------------------------------------------------------------------------------------------------------------------------------------------------------------------------------------------------------------------------------------------------------------------------------------------------------------------------------------------------------------------------------------------------------------------------------------------------------------------------------------------------------------------------------------------------------------------------------------------------------------------------------------------------------------------------------------------------------------------------------------------------------------------------------------------------------------------------------------------------------------------------------------------------------------------------------------------------------------------------------|------------------------------------------------------------------------------------------------------------------------------------------------------------------------------------------------------------------------------------------------------------------------------------------------------------|
| STA<br>DRA<br>STA                                                                                                                                                                                                                                                      | REFER TO DRAWINGS 53A AND 53B AND SPECIFICATION APPENDIX E FOR DETAILS DENOTED BY XXX, AND MCWD STANDARD DETAILS. UNLESS DETAILED, SPECIFIED, OR OTHERWISE INDICATED ON THE DRAWINGS, CONSTRUCTION SHALL BE AS INDICATED IN THE APPLICABLE TYPICAL AND STANDARD DETAILS. THESE DETAILS SHALL APPLY, EVEN THOUGH NOT REFERENCED AT SPECIFIC LOCATIONS ON THE DRAWINGS.                                                                                                                                                                                                                                                                                                                                                                                                                                                                                                                                                                                                                                                                                                                                                                                                                                                                                                                                                                                                                                                                                                                                                                                                                                                                                                                                                                                                                                                                                                                                                                                                                                                                                                                                                                                                                                                                                                                                                                                                                                                                                         |                                                                                                                                                                                     |                                                                                          |                                                                                                                                                                                                                                                                                                                                                                                                                                                                                                                                                                                                                                                                                                                                                                                                                                                                                                                                                                                                                                                                                                                                                                                                                                                                                                                                                                                                                                                                                                                                                                                                                                                                                                                                                                                                                                                                                                                                                                                                                                                                                             |                                                                                                                                                                                                                                                                                                            |
|                                                                                                                                                                                                                                                                        | TRENCH PAVING IN THE CITY OF MARINA SHALL BE A MINIMUM OF 6" AC OVER 8" AB OR MATCH THE EXISTING AC AND/OR AB THICKNESS IF THE EXISTING THICKNESS IS GREATER THAN THE MINIMUM.                                                                                                                                                                                                                                                                                                                                                                                                                                                                                                                                                                                                                                                                                                                                                                                                                                                                                                                                                                                                                                                                                                                                                                                                                                                                                                                                                                                                                                                                                                                                                                                                                                                                                                                                                                                                                                                                                                                                                                                                                                                                                                                                                                                                                                                                                |                                                                                                                                                                                     |                                                                                          |                                                                                                                                                                                                                                                                                                                                                                                                                                                                                                                                                                                                                                                                                                                                                                                                                                                                                                                                                                                                                                                                                                                                                                                                                                                                                                                                                                                                                                                                                                                                                                                                                                                                                                                                                                                                                                                                                                                                                                                                                                                                                             |                                                                                                                                                                                                                                                                                                            |
|                                                                                                                                                                                                                                                                        | TRENCH PAVING ON CSUMB PROPERTY SHALL BE A MINIMUM OF 4" AC OVER 12" AB OR MATCH THE EXISTING AC $\Lambda$ AND/OR AB THICKNESS IF THE EXISTING THICKNESS IS GREATER THAN THE MINIMUM.                                                                                                                                                                                                                                                                                                                                                                                                                                                                                                                                                                                                                                                                                                                                                                                                                                                                                                                                                                                                                                                                                                                                                                                                                                                                                                                                                                                                                                                                                                                                                                                                                                                                                                                                                                                                                                                                                                                                                                                                                                                                                                                                                                                                                                                                         |                                                                                                                                                                                     |                                                                                          |                                                                                                                                                                                                                                                                                                                                                                                                                                                                                                                                                                                                                                                                                                                                                                                                                                                                                                                                                                                                                                                                                                                                                                                                                                                                                                                                                                                                                                                                                                                                                                                                                                                                                                                                                                                                                                                                                                                                                                                                                                                                                             | AC 1                                                                                                                                                                                                                                                                                                       |
| 4. TRI                                                                                                                                                                                                                                                                 | TRENCH PAVING ON GENERAL JIM MOORE BLVD SHALL BE A MINIMUM OF 4" AC OVER 12" AB OR MATCH THE                                                                                                                                                                                                                                                                                                                                                                                                                                                                                                                                                                                                                                                                                                                                                                                                                                                                                                                                                                                                                                                                                                                                                                                                                                                                                                                                                                                                                                                                                                                                                                                                                                                                                                                                                                                                                                                                                                                                                                                                                                                                                                                                                                                                                                                                                                                                                                  |                                                                                                                                                                                     |                                                                                          |                                                                                                                                                                                                                                                                                                                                                                                                                                                                                                                                                                                                                                                                                                                                                                                                                                                                                                                                                                                                                                                                                                                                                                                                                                                                                                                                                                                                                                                                                                                                                                                                                                                                                                                                                                                                                                                                                                                                                                                                                                                                                             |                                                                                                                                                                                                                                                                                                            |
| 5. ON                                                                                                                                                                                                                                                                  | EXISTING AC AND/OR AB THICKNESS IF THE EXISTING THICKNESS IS GREATER THAN THE MINIMUM.<br>ON THE RECYCLED WATER PIPELINE DRAWINGS USE THE TOP OF PIPE IN THE PROFILES FOR DETERMINING                                                                                                                                                                                                                                                                                                                                                                                                                                                                                                                                                                                                                                                                                                                                                                                                                                                                                                                                                                                                                                                                                                                                                                                                                                                                                                                                                                                                                                                                                                                                                                                                                                                                                                                                                                                                                                                                                                                                                                                                                                                                                                                                                                                                                                                                         |                                                                                                                                                                                     |                                                                                          |                                                                                                                                                                                                                                                                                                                                                                                                                                                                                                                                                                                                                                                                                                                                                                                                                                                                                                                                                                                                                                                                                                                                                                                                                                                                                                                                                                                                                                                                                                                                                                                                                                                                                                                                                                                                                                                                                                                                                                                                                                                                                             | $\sim$                                                                                                                                                                                                                                                                                                     |
|                                                                                                                                                                                                                                                                        | STALLATION DEPTH.<br>IERE TRENCH PAVING AND/OR OVERLAY PAVING I                                                                                                                                                                                                                                                                                                                                                                                                                                                                                                                                                                                                                                                                                                                                                                                                                                                                                                                                                                                                                                                                                                                                                                                                                                                                                                                                                                                                                                                                                                                                                                                                                                                                                                                                                                                                                                                                                                                                                                                                                                                                                                                                                                                                                                                                                                                                                                                               | IS REQUIREI                                                                                                                                                                         | D RAISE ALL EXISTING                                                                     | AND NEW VALVE CANS                                                                                                                                                                                                                                                                                                                                                                                                                                                                                                                                                                                                                                                                                                                                                                                                                                                                                                                                                                                                                                                                                                                                                                                                                                                                                                                                                                                                                                                                                                                                                                                                                                                                                                                                                                                                                                                                                                                                                                                                                                                                          | 3                                                                                                                                                                                                                                                                                                          |
|                                                                                                                                                                                                                                                                        | NHOLES, AND MONUMENTS TO GRADE.                                                                                                                                                                                                                                                                                                                                                                                                                                                                                                                                                                                                                                                                                                                                                                                                                                                                                                                                                                                                                                                                                                                                                                                                                                                                                                                                                                                                                                                                                                                                                                                                                                                                                                                                                                                                                                                                                                                                                                                                                                                                                                                                                                                                                                                                                                                                                                                                                               | ····                                                                                                                                                                                | ·····                                                                                    |                                                                                                                                                                                                                                                                                                                                                                                                                                                                                                                                                                                                                                                                                                                                                                                                                                                                                                                                                                                                                                                                                                                                                                                                                                                                                                                                                                                                                                                                                                                                                                                                                                                                                                                                                                                                                                                                                                                                                                                                                                                                                             |                                                                                                                                                                                                                                                                                                            |
| 4 00                                                                                                                                                                                                                                                                   | STANDARD RECY                                                                                                                                                                                                                                                                                                                                                                                                                                                                                                                                                                                                                                                                                                                                                                                                                                                                                                                                                                                                                                                                                                                                                                                                                                                                                                                                                                                                                                                                                                                                                                                                                                                                                                                                                                                                                                                                                                                                                                                                                                                                                                                                                                                                                                                                                                                                                                                                                                                 |                                                                                                                                                                                     |                                                                                          |                                                                                                                                                                                                                                                                                                                                                                                                                                                                                                                                                                                                                                                                                                                                                                                                                                                                                                                                                                                                                                                                                                                                                                                                                                                                                                                                                                                                                                                                                                                                                                                                                                                                                                                                                                                                                                                                                                                                                                                                                                                                                             | -                                                                                                                                                                                                                                                                                                          |
| LEA                                                                                                                                                                                                                                                                    | INTRACTOR SHALL POTHOLE AND VERIFY VERTIC<br>AST 7 DAYS IN ADVANCE OF CONSTRUCTION OPEI<br>THOUT DELAYING INSTALLATION.                                                                                                                                                                                                                                                                                                                                                                                                                                                                                                                                                                                                                                                                                                                                                                                                                                                                                                                                                                                                                                                                                                                                                                                                                                                                                                                                                                                                                                                                                                                                                                                                                                                                                                                                                                                                                                                                                                                                                                                                                                                                                                                                                                                                                                                                                                                                       |                                                                                                                                                                                     |                                                                                          |                                                                                                                                                                                                                                                                                                                                                                                                                                                                                                                                                                                                                                                                                                                                                                                                                                                                                                                                                                                                                                                                                                                                                                                                                                                                                                                                                                                                                                                                                                                                                                                                                                                                                                                                                                                                                                                                                                                                                                                                                                                                                             | I                                                                                                                                                                                                                                                                                                          |
| WE<br>AT<br>AC<br>STF                                                                                                                                                                                                                                                  | E EXISTENCE AND LOCATION OF ANY UNDERGRO<br>ERE OBTAINED BY A SEARCH OF AVAILABLE RECO<br>THE TIME OF SURVEY, AND LIMITED POTHOLING A<br>CURACY, COMPLETENESS, LOCATION, OR THE EX<br>RUCTURE WITHIN THE LIMITS OF THIS PROJECT. T<br>ECAUTIONARY MEANS NECESSARY TO PROTECT                                                                                                                                                                                                                                                                                                                                                                                                                                                                                                                                                                                                                                                                                                                                                                                                                                                                                                                                                                                                                                                                                                                                                                                                                                                                                                                                                                                                                                                                                                                                                                                                                                                                                                                                                                                                                                                                                                                                                                                                                                                                                                                                                                                  | RDS, SURVE<br>AS SHOWN (<br>(ISTENCE OF<br>THE CONTRA                                                                                                                               | EY OF VISIBLE ABOVE<br>ON THE PLANS. THIS D<br>R NON-EXISTENCE OF<br>ACTOR IS REQUIRED T | GROUND SURFACE FEAT<br>OES NOT GUARANTEE TH<br>ANY UTILITY PIPE OR<br>O TAKE ALL DUE                                                                                                                                                                                                                                                                                                                                                                                                                                                                                                                                                                                                                                                                                                                                                                                                                                                                                                                                                                                                                                                                                                                                                                                                                                                                                                                                                                                                                                                                                                                                                                                                                                                                                                                                                                                                                                                                                                                                                                                                        | URES                                                                                                                                                                                                                                                                                                       |
|                                                                                                                                                                                                                                                                        | ATER, SEWER, AND GAS SERVICE LATERALS ARE N<br>SPONSIBLE FOR LOCATING AND PROTECTING ALL                                                                                                                                                                                                                                                                                                                                                                                                                                                                                                                                                                                                                                                                                                                                                                                                                                                                                                                                                                                                                                                                                                                                                                                                                                                                                                                                                                                                                                                                                                                                                                                                                                                                                                                                                                                                                                                                                                                                                                                                                                                                                                                                                                                                                                                                                                                                                                      |                                                                                                                                                                                     |                                                                                          | CONTRACTOR IS                                                                                                                                                                                                                                                                                                                                                                                                                                                                                                                                                                                                                                                                                                                                                                                                                                                                                                                                                                                                                                                                                                                                                                                                                                                                                                                                                                                                                                                                                                                                                                                                                                                                                                                                                                                                                                                                                                                                                                                                                                                                               |                                                                                                                                                                                                                                                                                                            |
| WA                                                                                                                                                                                                                                                                     | L SERVICE LATERALS DAMAGED OR BROKEN DUR<br>ATER LATERAL REPAIRS SHALL CONFORM TO MCV                                                                                                                                                                                                                                                                                                                                                                                                                                                                                                                                                                                                                                                                                                                                                                                                                                                                                                                                                                                                                                                                                                                                                                                                                                                                                                                                                                                                                                                                                                                                                                                                                                                                                                                                                                                                                                                                                                                                                                                                                                                                                                                                                                                                                                                                                                                                                                         |                                                                                                                                                                                     |                                                                                          |                                                                                                                                                                                                                                                                                                                                                                                                                                                                                                                                                                                                                                                                                                                                                                                                                                                                                                                                                                                                                                                                                                                                                                                                                                                                                                                                                                                                                                                                                                                                                                                                                                                                                                                                                                                                                                                                                                                                                                                                                                                                                             | AND                                                                                                                                                                                                                                                                                                        |
| 5. AN                                                                                                                                                                                                                                                                  | RECTED OTHERWISE BY THE ENGINEER.<br>ENCROACHMENT PERMIT FROM THE APPLICABLE<br>THIN PUBLIC RIGHT-OF-WAY. THE CONTRACTOR S                                                                                                                                                                                                                                                                                                                                                                                                                                                                                                                                                                                                                                                                                                                                                                                                                                                                                                                                                                                                                                                                                                                                                                                                                                                                                                                                                                                                                                                                                                                                                                                                                                                                                                                                                                                                                                                                                                                                                                                                                                                                                                                                                                                                                                                                                                                                    |                                                                                                                                                                                     |                                                                                          |                                                                                                                                                                                                                                                                                                                                                                                                                                                                                                                                                                                                                                                                                                                                                                                                                                                                                                                                                                                                                                                                                                                                                                                                                                                                                                                                                                                                                                                                                                                                                                                                                                                                                                                                                                                                                                                                                                                                                                                                                                                                                             |                                                                                                                                                                                                                                                                                                            |
| PE                                                                                                                                                                                                                                                                     | RMITS ISSUED.                                                                                                                                                                                                                                                                                                                                                                                                                                                                                                                                                                                                                                                                                                                                                                                                                                                                                                                                                                                                                                                                                                                                                                                                                                                                                                                                                                                                                                                                                                                                                                                                                                                                                                                                                                                                                                                                                                                                                                                                                                                                                                                                                                                                                                                                                                                                                                                                                                                 |                                                                                                                                                                                     |                                                                                          |                                                                                                                                                                                                                                                                                                                                                                                                                                                                                                                                                                                                                                                                                                                                                                                                                                                                                                                                                                                                                                                                                                                                                                                                                                                                                                                                                                                                                                                                                                                                                                                                                                                                                                                                                                                                                                                                                                                                                                                                                                                                                             |                                                                                                                                                                                                                                                                                                            |
|                                                                                                                                                                                                                                                                        | L WORK WITHIN PRIVATE EASEMENTS SHALL BE F<br>THE EASEMENT, RIGHT-OF-ENTRY, OR TEMPORAF                                                                                                                                                                                                                                                                                                                                                                                                                                                                                                                                                                                                                                                                                                                                                                                                                                                                                                                                                                                                                                                                                                                                                                                                                                                                                                                                                                                                                                                                                                                                                                                                                                                                                                                                                                                                                                                                                                                                                                                                                                                                                                                                                                                                                                                                                                                                                                       |                                                                                                                                                                                     |                                                                                          |                                                                                                                                                                                                                                                                                                                                                                                                                                                                                                                                                                                                                                                                                                                                                                                                                                                                                                                                                                                                                                                                                                                                                                                                                                                                                                                                                                                                                                                                                                                                                                                                                                                                                                                                                                                                                                                                                                                                                                                                                                                                                             | /IDED                                                                                                                                                                                                                                                                                                      |
| 7. UN                                                                                                                                                                                                                                                                  | DER THE DIRECTION OF A SURVEYOR LICENSED I                                                                                                                                                                                                                                                                                                                                                                                                                                                                                                                                                                                                                                                                                                                                                                                                                                                                                                                                                                                                                                                                                                                                                                                                                                                                                                                                                                                                                                                                                                                                                                                                                                                                                                                                                                                                                                                                                                                                                                                                                                                                                                                                                                                                                                                                                                                                                                                                                    |                                                                                                                                                                                     |                                                                                          |                                                                                                                                                                                                                                                                                                                                                                                                                                                                                                                                                                                                                                                                                                                                                                                                                                                                                                                                                                                                                                                                                                                                                                                                                                                                                                                                                                                                                                                                                                                                                                                                                                                                                                                                                                                                                                                                                                                                                                                                                                                                                             |                                                                                                                                                                                                                                                                                                            |
|                                                                                                                                                                                                                                                                        |                                                                                                                                                                                                                                                                                                                                                                                                                                                                                                                                                                                                                                                                                                                                                                                                                                                                                                                                                                                                                                                                                                                                                                                                                                                                                                                                                                                                                                                                                                                                                                                                                                                                                                                                                                                                                                                                                                                                                                                                                                                                                                                                                                                                                                                                                                                                                                                                                                                               | NTHESTAT                                                                                                                                                                            | E OF CALIFORNIA, THE                                                                     | E CONTRACTOR SHALL RE                                                                                                                                                                                                                                                                                                                                                                                                                                                                                                                                                                                                                                                                                                                                                                                                                                                                                                                                                                                                                                                                                                                                                                                                                                                                                                                                                                                                                                                                                                                                                                                                                                                                                                                                                                                                                                                                                                                                                                                                                                                                       | ESET                                                                                                                                                                                                                                                                                                       |
| ALI                                                                                                                                                                                                                                                                    | L MONUMENTATION DISTURBED OR REMOVED DU                                                                                                                                                                                                                                                                                                                                                                                                                                                                                                                                                                                                                                                                                                                                                                                                                                                                                                                                                                                                                                                                                                                                                                                                                                                                                                                                                                                                                                                                                                                                                                                                                                                                                                                                                                                                                                                                                                                                                                                                                                                                                                                                                                                                                                                                                                                                                                                                                       |                                                                                                                                                                                     |                                                                                          |                                                                                                                                                                                                                                                                                                                                                                                                                                                                                                                                                                                                                                                                                                                                                                                                                                                                                                                                                                                                                                                                                                                                                                                                                                                                                                                                                                                                                                                                                                                                                                                                                                                                                                                                                                                                                                                                                                                                                                                                                                                                                             | ESET                                                                                                                                                                                                                                                                                                       |
| ALI                                                                                                                                                                                                                                                                    |                                                                                                                                                                                                                                                                                                                                                                                                                                                                                                                                                                                                                                                                                                                                                                                                                                                                                                                                                                                                                                                                                                                                                                                                                                                                                                                                                                                                                                                                                                                                                                                                                                                                                                                                                                                                                                                                                                                                                                                                                                                                                                                                                                                                                                                                                                                                                                                                                                                               |                                                                                                                                                                                     |                                                                                          |                                                                                                                                                                                                                                                                                                                                                                                                                                                                                                                                                                                                                                                                                                                                                                                                                                                                                                                                                                                                                                                                                                                                                                                                                                                                                                                                                                                                                                                                                                                                                                                                                                                                                                                                                                                                                                                                                                                                                                                                                                                                                             | ESET                                                                                                                                                                                                                                                                                                       |
| HOLE #                                                                                                                                                                                                                                                                 | L MONUMENTATION DISTURBED OR REMOVED DU                                                                                                                                                                                                                                                                                                                                                                                                                                                                                                                                                                                                                                                                                                                                                                                                                                                                                                                                                                                                                                                                                                                                                                                                                                                                                                                                                                                                                                                                                                                                                                                                                                                                                                                                                                                                                                                                                                                                                                                                                                                                                                                                                                                                                                                                                                                                                                                                                       | RING CONS <sup>.</sup><br>AC THICKNE                                                                                                                                                | TRUCTION ACTIVITIES                                                                      | PER C040/TYP.                                                                                                                                                                                                                                                                                                                                                                                                                                                                                                                                                                                                                                                                                                                                                                                                                                                                                                                                                                                                                                                                                                                                                                                                                                                                                                                                                                                                                                                                                                                                                                                                                                                                                                                                                                                                                                                                                                                                                                                                                                                                               | SIZE                                                                                                                                                                                                                                                                                                       |
|                                                                                                                                                                                                                                                                        | L MONUMENTATION DISTURBED OR REMOVED DU                                                                                                                                                                                                                                                                                                                                                                                                                                                                                                                                                                                                                                                                                                                                                                                                                                                                                                                                                                                                                                                                                                                                                                                                                                                                                                                                                                                                                                                                                                                                                                                                                                                                                                                                                                                                                                                                                                                                                                                                                                                                                                                                                                                                                                                                                                                                                                                                                       | RING CONS                                                                                                                                                                           | TRUCTION ACTIVITIES                                                                      | PER C040/TYP.          TYPE         GAS         ELEC                                                                                                                                                                                                                                                                                                                                                                                                                                                                                                                                                                                                                                                                                                                                                                                                                                                                                                                                                                                                                                                                                                                                                                                                                                                                                                                                                                                                                                                                                                                                                                                                                                                                                                                                                                                                                                                                                                                                                                                                                                        | <b>SIZE</b><br>1/2"<br>2"                                                                                                                                                                                                                                                                                  |
| HOLE #                                                                                                                                                                                                                                                                 | L MONUMENTATION DISTURBED OR REMOVED DU LOCATION A 3239 CRESCENT AVE CRESCENT AVE & QUEBRADA DEL MAR RD                                                                                                                                                                                                                                                                                                                                                                                                                                                                                                                                                                                                                                                                                                                                                                                                                                                                                                                                                                                                                                                                                                                                                                                                                                                                                                                                                                                                                                                                                                                                                                                                                                                                                                                                                                                                                                                                                                                                                                                                                                                                                                                                                                                                                                                                                                                                                       | RING CONS <sup>®</sup><br>AC THICKNE<br>3"<br>4"                                                                                                                                    | TRUCTION ACTIVITIES                                                                      | PER C040/TYP.          TYPE         GAS         ELEC         TV         WATER                                                                                                                                                                                                                                                                                                                                                                                                                                                                                                                                                                                                                                                                                                                                                                                                                                                                                                                                                                                                                                                                                                                                                                                                                                                                                                                                                                                                                                                                                                                                                                                                                                                                                                                                                                                                                                                                                                                                                                                                               | <b>SIZE</b><br>1/2"<br>2"<br>1"<br>12"                                                                                                                                                                                                                                                                     |
| <b>HOLE #</b>                                                                                                                                                                                                                                                          | L MONUMENTATION DISTURBED OR REMOVED DU LOCATION A 3239 CRESCENT AVE                                                                                                                                                                                                                                                                                                                                                                                                                                                                                                                                                                                                                                                                                                                                                                                                                                                                                                                                                                                                                                                                                                                                                                                                                                                                                                                                                                                                                                                                                                                                                                                                                                                                                                                                                                                                                                                                                                                                                                                                                                                                                                                                                                                                                                                                                                                                                                                          | RING CONS<br>AC THICKNE<br>3"                                                                                                                                                       | TRUCTION ACTIVITIES                                                                      | PER C040/TYP.          TYPE         GAS         ELEC         TV         WATER         TV         CONDUIT                                                                                                                                                                                                                                                                                                                                                                                                                                                                                                                                                                                                                                                                                                                                                                                                                                                                                                                                                                                                                                                                                                                                                                                                                                                                                                                                                                                                                                                                                                                                                                                                                                                                                                                                                                                                                                                                                                                                                                                    | <b>SIZE</b><br>1/2"<br>2"<br>1"<br>12"<br>2"<br>2"                                                                                                                                                                                                                                                         |
| HOLE #                                                                                                                                                                                                                                                                 | L MONUMENTATION DISTURBED OR REMOVED DU LOCATION A 3239 CRESCENT AVE CRESCENT AVE & QUEBRADA DEL MAR RD                                                                                                                                                                                                                                                                                                                                                                                                                                                                                                                                                                                                                                                                                                                                                                                                                                                                                                                                                                                                                                                                                                                                                                                                                                                                                                                                                                                                                                                                                                                                                                                                                                                                                                                                                                                                                                                                                                                                                                                                                                                                                                                                                                                                                                                                                                                                                       | RING CONS <sup>®</sup><br>AC THICKNE<br>3"<br>4"                                                                                                                                    | TRUCTION ACTIVITIES                                                                      | PER C040/TYP.          TYPE         GAS         ELEC         TV         WATER         TV                                                                                                                                                                                                                                                                                                                                                                                                                                                                                                                                                                                                                                                                                                                                                                                                                                                                                                                                                                                                                                                                                                                                                                                                                                                                                                                                                                                                                                                                                                                                                                                                                                                                                                                                                                                                                                                                                                                                                                                                    | SIZE<br>1/2"<br>2"<br>1"<br>12"<br>2"                                                                                                                                                                                                                                                                      |
| HOLE #                                                                                                                                                                                                                                                                 | L MONUMENTATION DISTURBED OR REMOVED DU LOCATION 3239 CRESCENT AVE CRESCENT AVE & QUEBRADA DEL MAR RD CRESCENT AVE & QUEBRADA DEL MAR RD                                                                                                                                                                                                                                                                                                                                                                                                                                                                                                                                                                                                                                                                                                                                                                                                                                                                                                                                                                                                                                                                                                                                                                                                                                                                                                                                                                                                                                                                                                                                                                                                                                                                                                                                                                                                                                                                                                                                                                                                                                                                                                                                                                                                                                                                                                                      | RING CONS                                                                                                                                                                           | TRUCTION ACTIVITIES                                                                      | PER C040/TYP.          TYPE         GAS         ELEC         TV         WATER         TV         GAS         WATER         GAS         WATER         GAS         GAS         GAS         GAS         GAS         GAS         GAS                                                                                                                                                                                                                                                                                                                                                                                                                                                                                                                                                                                                                                                                                                                                                                                                                                                                                                                                                                                                                                                                                                                                                                                                                                                                                                                                                                                                                                                                                                                                                                                                                                                                                                                                                                                                                                                            | SIZE<br>1/2"<br>2"<br>1"<br>12"<br>2"<br>2"<br>2"                                                                                                                                                                                                                                                          |
| HOLE # 1 2 3 4 5 6                                                                                                                                                                                                                                                     | L MONUMENTATION DISTURBED OR REMOVED DU<br>LOCATION A<br>3239 CRESCENT AVE<br>CRESCENT AVE & QUEBRADA DEL MAR RD<br>CRESCENT AVE & QUEBRADA DEL MAR RD<br>CRESCENT AVE & COSTA DEL MAR RD<br>CRESCENT AVE & COSTA DEL MAR RD<br>CRESCENT AVE & SIERENA DEL MAR RD                                                                                                                                                                                                                                                                                                                                                                                                                                                                                                                                                                                                                                                                                                                                                                                                                                                                                                                                                                                                                                                                                                                                                                                                                                                                                                                                                                                                                                                                                                                                                                                                                                                                                                                                                                                                                                                                                                                                                                                                                                                                                                                                                                                             | RING CONS <sup>*</sup><br>AC THICKNE<br>3"<br>4"<br>3"<br>3"<br>3"<br>4"                                                                                                            | TRUCTION ACTIVITIES                                                                      | PER C040/TYP.                                                                                                                                                                                                                                                                                                                                                                                                                                                                                                                                                                                                                                                                                                                                                                                                                                                                                                                                                                                                                                                                                                                                                                                                                                                                                                                                                                                                                                                                                                                                                                                                                                                                                                                                                                                                                                                                                                                                                                                                                                                                               | SIZE<br>1/2"<br>2"<br>1"<br>12"<br>2"<br>2"<br>2"<br>12"<br>2"<br>12"<br>2"<br>12"<br>2"                                                                                                                                                                                                                   |
| HOLE # 1 2 3 4 5 6                                                                                                                                                                                                                                                     | L MONUMENTATION DISTURBED OR REMOVED DU LOCATION 3239 CRESCENT AVE CRESCENT AVE & QUEBRADA DEL MAR RD CRESCENT AVE & QUEBRADA DEL MAR RD CRESCENT AVE & COSTA DEL MAR RD CRESCENT AVE & COSTA DEL MAR RD                                                                                                                                                                                                                                                                                                                                                                                                                                                                                                                                                                                                                                                                                                                                                                                                                                                                                                                                                                                                                                                                                                                                                                                                                                                                                                                                                                                                                                                                                                                                                                                                                                                                                                                                                                                                                                                                                                                                                                                                                                                                                                                                                                                                                                                      | RING CONS <sup>*</sup><br>AC THICKNE<br>3"<br>4"<br>3"<br>3"<br>3"<br>4"<br>4"<br>4"<br>4"                                                                                          | TRUCTION ACTIVITIES                                                                      | PER C040/TYP.                                                                                                                                                                                                                                                                                                                                                                                                                                                                                                                                                                                                                                                                                                                                                                                                                                                                                                                                                                                                                                                                                                                                                                                                                                                                                                                                                                                                                                                                                                                                                                                                                                                                                                                                                                                                                                                                                                                                                                                                                                                                               | SIZE<br>1/2"<br>2"<br>1"<br>12"<br>2"<br>2"<br>12"<br>2"<br>12"<br>2"<br>12"<br>2"<br>12"<br>4"                                                                                                                                                                                                            |
| HOLE #<br>1<br>2<br>3<br>4<br>5<br>6<br>6<br>6-A<br>7<br>8                                                                                                                                                                                                             | L MONUMENTATION DISTURBED OR REMOVED DU<br>LOCATION A<br>3239 CRESCENT AVE<br>CRESCENT AVE & QUEBRADA DEL MAR RD<br>CRESCENT AVE & QUEBRADA DEL MAR RD<br>CRESCENT AVE & QUEBRADA DEL MAR RD<br>CRESCENT AVE & COSTA DEL MAR RD<br>CRESCENT AVE & COSTA DEL MAR RD<br>CRESCENT AVE & SIERENA DEL MAR RD<br>CRESCENT AVE & TALLMON ST                                                                                                                                                                                                                                                                                                                                                                                                                                                                                                                                                                                  | RING CONS <sup>*</sup><br>AC THICKNE<br>3"<br>4"<br>3"<br>3"<br>3"<br>4"<br>4"<br>4"                                                                                                | TRUCTION ACTIVITIES                                                                      | PER C040/TYP.                                                                                                                                                                                                                                                                                                                                                                                                                                                                                                                                                                                                                                                                                                                                                                                                                                                                                                                                                                                                                                                                                                                                                                                                                                                                                                                                                                                                                                                                                                                                                                                                                                                                                                                                                                                                                                                                                                                                                                                                                                                                               | SIZE<br>1/2"<br>2"<br>1"<br>12"<br>2"<br>2"<br>2"<br>12"<br>2"<br>12"<br>2"<br>12"<br>4"<br>2"                                                                                                                                                                                                             |
| HOLE #<br>1<br>2<br>3<br>4<br>5<br>6<br>6<br>6-A<br>7<br>8<br>13                                                                                                                                                                                                       | L MONUMENTATION DISTURBED OR REMOVED DU LOCATION 3239 CRESCENT AVE CRESCENT AVE & QUEBRADA DEL MAR RD CRESCENT AVE & QUEBRADA DEL MAR RD CRESCENT AVE & COSTA DEL MAR RD CRESCENT AVE & COSTA DEL MAR RD CRESCENT AVE & SIERENA DEL MAR RD CRESCENT AVE & SHULER CIRCLE                                                                                                                                                                                                                                                                                                                                                                                                                                                                                                                                                                                                                                                                                                                                                                                                                                                                                                                                                                                                                                                                                                                                                                                                                                 | RING CONS <sup>*</sup><br>AC THICKNE<br>3"<br>4"<br>3"<br>3"<br>4"<br>4"<br>4"<br>4"<br>3"<br>3"<br>3"                                                                              | TRUCTION ACTIVITIES                                                                      | PER CO40/TYP.                                                                                                                                                                                                                                                                                                                                                                                                                                                                                                                                                                                                                                                                                                                                                                                                                                                                                                                                                                                                                                                                                                                                                                                                                                                                                                                                                                                                                                                                                                                                                                                                                                                                                                                                                                                                                                                                                                                                                                                                                                                                               | SIZE<br>1/2"<br>2"<br>1"<br>12"<br>2"<br>2"<br>2"<br>12"<br>2"<br>12"<br>2"<br>12"<br>4"<br>2"<br>6"<br>2"                                                                                                                                                                                                 |
| HOLE #<br>1<br>2<br>3<br>4<br>5<br>6<br>6-A<br>7<br>8<br>13                                                                                                                                                                                                            | L MONUMENTATION DISTURBED OR REMOVED DU<br>LOCATION A<br>3239 CRESCENT AVE<br>CRESCENT AVE & QUEBRADA DEL MAR RD<br>CRESCENT AVE & QUEBRADA DEL MAR RD<br>CRESCENT AVE & QUEBRADA DEL MAR RD<br>CRESCENT AVE & COSTA DEL MAR RD<br>CRESCENT AVE & COSTA DEL MAR RD<br>CRESCENT AVE & SIERENA DEL MAR RD<br>CRESCENT AVE & TALLMON ST                                                                                                                                                                                                                                                                                                                                                                                                                                                                                                                                                                                  | RING CONS <sup>*</sup><br>AC THICKNE<br>3"<br>4"<br>3"<br>3"<br>3"<br>4"<br>4"<br>4"<br>4"<br>3"                                                                                    | TRUCTION ACTIVITIES                                                                      | PER C040/TYP.                                                                                                                                                                                                                                                                                                                                                                                                                                                                                                                                                                                                                                                                                                                                                                                                                                                                                                                                                                                                                                                                                                                                                                                                                                                                                                                                                                                                                                                                                                                                                                                                                                                                                                                                                                                                                                                                                                                                                                                                                                                                               | SIZE<br>1/2"<br>2"<br>1"<br>12"<br>2"<br>2"<br>12"<br>2"<br>12"<br>2"<br>12"<br>2"<br>12"<br>4"<br>2"<br>6"                                                                                                                                                                                                |
| HOLE #<br>1<br>2<br>3<br>4<br>5<br>6<br>6<br>6<br>6<br>6<br>6<br>6<br>7<br>8<br>13<br>13<br>14<br>15<br>5<br>5<br>A                                                                                                                                                    | L MONUMENTATION DISTURBED OR REMOVED DU<br>LOCATION A<br>3239 CRESCENT AVE<br>CRESCENT AVE & QUEBRADA DEL MAR RD<br>CRESCENT AVE & QUEBRADA DEL MAR RD<br>CRESCENT AVE & QUEBRADA DEL MAR RD<br>CRESCENT AVE & COSTA DEL MAR RD<br>CRESCENT AVE & COSTA DEL MAR RD<br>CRESCENT AVE & SIERENA DEL MAR RD<br>CRESCENT AVE & SHULER CIRCLE                                                                                                                                                                                                                                                                                                                                                                                                                                                                                                                                                                                                                                                                                                                                                                                                                                                                                                                                                                                                                                                                                                                                                          | RING CONS <sup>*</sup> AC THICKNE 3" 4" 3" 3" 4" 4" 4" 4" 4" 3" 3" 3" 5" 5" 5"                                                                                                      | TRUCTION ACTIVITIES                                                                      | PER CO40/TYP.                                                                                                                                                                                                                                                                                                                                                                                                                                                                                                                                                                                                                                                                                                                                                                                                                                                                                                                                                                                                                                                                                                                                                                                                                                                                                                                                                                                                                                                                                                                                                                                                                                                                                                                                                                                                                                                                                                                                                                                                                                                                               | SIZE<br>1/2"<br>2"<br>1"<br>12"<br>2"<br>2"<br>2"<br>12"<br>2"<br>12"<br>4"<br>2"<br>6"<br>2"<br>4"<br>2"<br>4"                                                                                                                                                                                            |
| HOLE #<br>1<br>2<br>3<br>4<br>5<br>6<br>6<br>6-A<br>7<br>8<br>13<br>13<br>14<br>15<br>5-A<br>16<br>17                                                                                                                                                                  | L MONUMENTATION DISTURBED OR REMOVED DU<br>LOCATION A<br>3239 CRESCENT AVE<br>CRESCENT AVE & QUEBRADA DEL MAR RD<br>CRESCENT AVE & QUEBRADA DEL MAR RD<br>CRESCENT AVE & QUEBRADA DEL MAR RD<br>CRESCENT AVE & COSTA DEL MAR RD<br>CRESCENT AVE & COSTA DEL MAR RD<br>CRESCENT AVE & SIERENA DEL MAR RD<br>CRESCENT AVE & RESERVATION RD<br>CRESCENT AVE & RESERVATION RD<br>CRESCENT AVE & RESERVATION RD<br>CRESCENT AVE & RESERVATION RD                                                                                                                                                                                                                                                                                                                                                                                                                                                                                                                                                                                                                                                                                                                                                                                                                                                                                                                                                                                                                                                      | RING CONS <sup>*</sup><br>AC THICKNE<br>3"<br>4"<br>3"<br>3"<br>3"<br>4"<br>4"<br>4"<br>4"<br>4"<br>4"<br>3"<br>3"<br>3"<br>3"<br>3"<br>5"                                          |                                                                                          | PER CO40/TYP.                                                                                                                                                                                                                                                                                                                                                                                                                                                                                                                                                                                                                                                                                                                                                                                                                                                                                                                                                                                                                                                                                                                                                                                                                                                                                                                                                                                                                                                                                                                                                                                                                                                                                                                                                                                                                                                                                                                                                                                                                                                                               | SIZE<br>1/2"<br>2"<br>1"<br>12"<br>2"<br>2"<br>2"<br>12"<br>2"<br>12"<br>4"<br>2"<br>6"<br>2"<br>2"<br>2"<br>2"<br>2"<br>12"<br>2"<br>12"<br>2"<br>12"<br>2"<br>12"<br>2"<br>12"<br>2"<br>12"<br>2"<br>12"<br>2"<br>2"<br>2"<br>2"<br>2"<br>2"<br>2"<br>2"<br>2"                                           |
| HOLE #<br>1<br>2<br>3<br>4<br>5<br>6<br>6<br>6-A<br>7<br>8<br>13<br>13<br>14<br>15<br>15-A<br>16<br>15-A<br>16<br>17<br>18                                                                                                                                             | L MONUMENTATION DISTURBED OR REMOVED DU<br>LOCATION A<br>3239 CRESCENT AVE<br>CRESCENT AVE & QUEBRADA DEL MAR RD<br>CRESCENT AVE & QUEBRADA DEL MAR RD<br>CRESCENT AVE & QUEBRADA DEL MAR RD<br>CRESCENT AVE & COSTA DEL MAR RD<br>CRESCENT AVE & COSTA DEL MAR RD<br>CRESCENT AVE & SIERENA DEL MAR RD<br>CRESCENT AVE & RESERVATION ST<br>CRESCENT AVE & RESERVATION RD<br>CRESCENT AVE & RESERVATION RD<br>CRESCENT AVE & RESERVATION RD<br>CRESCENT AVE & RESERVATION RD<br>CRESCENT AVE & RESERVATION RD                                                                                                                                                                                                                                                                                                                                                                                                                                                                                                                                                                                                                                                                                                                                                                                                                                                                                                                                                                                                                                                                                                                                                                                                                                                                                                                                                                                                                                                | RING CONS <sup>*</sup><br>AC THICKNE<br>3"<br>4"<br>3"<br>3"<br>3"<br>4"<br>4"<br>4"<br>4"<br>3"<br>3"<br>5"<br>5"<br>5"<br>5"<br>5"<br>5"<br>5"<br>5"                              |                                                                                          | PER CO40/TYP.                                                                                                                                                                                                                                                                                                                                                                                                                                                                                                                                                                                                                                                                                                                                                                                                                                                                                                                                                                                                                                                                                                                                                                                                                                                                                                                                                                                                                                                                                                                                                                                                                                                                                                                                                                                                                                                                                                                                                                                                                                                                               | SIZE<br>1/2"<br>2"<br>1"<br>12"<br>2"<br>2"<br>2"<br>12"<br>2"<br>12"<br>4"<br>2"<br>6"<br>2"<br>4"<br>2"<br>6"<br>2"<br>4"<br>3"<br>6"                                                                                                                                                                    |
| HOLE #<br>1<br>2<br>3<br>4<br>5<br>6<br>6<br>6-A<br>7<br>8<br>13<br>13<br>14<br>15<br>15-A<br>16<br>17<br>18<br>19                                                                                                                                                     | L MONUMENTATION DISTURBED OR REMOVED DU<br>LOCATION A<br>3239 CRESCENT AVE<br>CRESCENT AVE & QUEBRADA DEL MAR RD<br>CRESCENT AVE & QUEBRADA DEL MAR RD<br>CRESCENT AVE & QUEBRADA DEL MAR RD<br>CRESCENT AVE & COSTA DEL MAR RD<br>CRESCENT AVE & COSTA DEL MAR RD<br>CRESCENT AVE & SIERENA DEL MAR RD<br>CRESCENT AVE & RESERVATION RD<br>CRESCENT AVE                                                                                                                                                                                                                                                                                                                                                                                           | RING CONS <sup>*</sup> AC THICKNE 3" 4" 3" 3" 4" 4" 4" 4" 4" 4" 3" 3" 5" 5" 5" 5" 5" 5" 5" 5" 3"                                                                                    |                                                                                          | PER CO40/TYP.                                                                                                                                                                                                                                                                                                                                                                                                                                                                                                                                                                                                                                                                                                                                                                                                                                                                                                                                                                                                                                                                                                                                                                                                                                                                                                                                                                                                                                                                                                                                                                                                                                                                                                                                                                                                                                                                                                                                                                                                                                                                               | SIZE<br>1/2"<br>2"<br>1"<br>12"<br>2"<br>2"<br>2"<br>12"<br>2"<br>12"<br>4"<br>2"<br>6"<br>2"<br>6"<br>2"<br>4"<br>3"                                                                                                                                                                                      |
| HOLE #<br>1<br>2<br>3<br>4<br>5<br>6<br>6<br>6-A<br>7<br>8<br>13<br>13<br>14<br>15<br>15-A<br>16<br>17<br>18<br>19<br>21                                                                                                                                               | L MONUMENTATION DISTURBED OR REMOVED DU<br>LOCATION A<br>3239 CRESCENT AVE<br>CRESCENT AVE & QUEBRADA DEL MAR RD<br>CRESCENT AVE & QUEBRADA DEL MAR RD<br>CRESCENT AVE & QUEBRADA DEL MAR RD<br>CRESCENT AVE & COSTA DEL MAR RD<br>CRESCENT AVE & COSTA DEL MAR RD<br>CRESCENT AVE & SIERENA DEL MAR RD<br>CRESCENT AVE & RESERVATION ST<br>CRESCENT AVE & RESERVATION RD<br>CRESCENT AVE & RESERVATION RD<br>CRESCENT AVE & RESERVATION RD<br>CRESCENT AVE & RESERVATION RD<br>CRESCENT AVE & RESERVATION RD                                                                                                                                                                                                                                                                                                                                                                                                                                                                                                                                                                                                                                                                                                                                                                                                                                                                                                                                                                                                                                                                                                                                                                                                                                                                                                                                                                                                                                                | RING CONS <sup>*</sup><br>AC THICKNE<br>3"<br>4"<br>3"<br>3"<br>3"<br>4"<br>4"<br>4"<br>4"<br>3"<br>3"<br>5"<br>5"<br>5"<br>5"<br>5"<br>5"<br>5"<br>5"                              |                                                                                          | TYPE         GAS         ELEC         TV         WATER         TV         CONDUIT         GAS         WATER         GAS         WATER         GAS         WATER         GAS                                                                                                                                                                                                                                                                                                                                                                                                                                                                                                                                                                                                                                                                                                                                                                                                                                                                                                                                                                                                                                                                                                                                                                                                                                                                                                                                                                                                                             | SIZE<br>1/2"<br>2"<br>1"<br>12"<br>2"<br>2"<br>2"<br>12"<br>2"<br>12"<br>2"<br>12"<br>2"<br>12"<br>2"<br>12"<br>2"<br>12"<br>2"<br>12"<br>2"<br>12"<br>2"<br>12"<br>2"<br>12"<br>2"<br>12"<br>2"<br>12"<br>2"<br>12"<br>2"<br>2"<br>12"<br>2"<br>12"<br>2"<br>2"<br>2"<br>2"<br>2"<br>2"<br>2"<br>2"<br>2" |
| HOLE #<br>1<br>2<br>3<br>4<br>5<br>6<br>6<br>6-A<br>7<br>8<br>13<br>13<br>14<br>15<br>15-A<br>16<br>17<br>18<br>19<br>21                                                                                                                                               | L MONUMENTATION DISTURBED OR REMOVED DU LOCATION A 3239 CRESCENT AVE CRESCENT AVE & QUEBRADA DEL MAR RD CRESCENT AVE & QUEBRADA DEL MAR RD CRESCENT AVE & QUEBRADA DEL MAR RD CRESCENT AVE & COSTA DEL MAR RD CRESCENT AVE & SIERENA DEL MAR RD CRESCENT AVE & SHULER CIRCLE CRESCENT AVE & SHULER CIRCLE CRESCENT AVE & RESERVATION RD CRESCENT AVE                                                                                                                                                                                                                                                                                                                                                                                                                                                                                                                                                                                                                                                                                                                                                                                                                                                                                                                                                                                                                                                                                                                                                                                                                        | RING CONS<br>AC THICKNE<br>3"<br>4"<br>3"<br>3"<br>3"<br>4"<br>4"<br>4"<br>4"<br>4"<br>3"<br>3"<br>5"<br>5"<br>5"<br>5"<br>5"<br>5"<br>5"<br>5"<br>3"<br>3"                         |                                                                                          | PER CO40/TYP.                                                                                                                                                                                                                                                                                                                                                                                                                                                                                                                                                                                                                                                                                                                                                                                                                                                                                                                                                                                                                                                                                                                                                                                                                                                                                                                                                                                                                                                                                                                                                                                                                                                                                                                                                                                                                                                                                                                                                                                                                                                                               | SIZE<br>1/2"<br>2"<br>1"<br>12"<br>2"<br>2"<br>2"<br>12"<br>2"<br>12"<br>4"<br>2"<br>6"<br>2"<br>4"<br>2"<br>6"<br>2"<br>4"<br>2"<br>4"<br>2"<br>3"<br>6"                                                                                                                                                  |
| HOLE #<br>1<br>2<br>3<br>4<br>5<br>6<br>6<br>6<br>6<br>6<br>6<br>6<br>7<br>8<br>13<br>14<br>15<br>15<br>A<br>16<br>17<br>16<br>17<br>18<br>19<br>21<br>21<br>21<br>21<br>21<br>21<br>22<br>23                                                                          | LOCATION       A         3239 CRESCENT AVE       A         CRESCENT AVE & QUEBRADA DEL MAR RD       CRESCENT AVE & QUEBRADA DEL MAR RD         CRESCENT AVE & QUEBRADA DEL MAR RD       CRESCENT AVE & COSTA DEL MAR RD         CRESCENT AVE & COSTA DEL MAR RD       CRESCENT AVE & SIERENA DEL MAR RD         CRESCENT AVE & SIERENA DEL MAR RD       CRESCENT AVE & SIERENA DEL MAR RD         CRESCENT AVE & SIERENA DEL MAR RD       CRESCENT AVE & SIERENA DEL MAR RD         CRESCENT AVE & SIERENA DEL MAR RD       CRESCENT AVE & SIERENA DEL MAR RD         CRESCENT AVE & SIERENA DEL MAR RD       CRESCENT AVE & SIERENA DEL MAR RD         CRESCENT AVE & SIERENA DEL MAR RD       CRESCENT AVE & SIERENA DEL MAR RD         CRESCENT AVE & SIERENA DEL MAR RD       CRESCENT AVE         CRESCENT AVE & SIERENA DEL MAR RD       CRESCENT AVE         CRESCENT AVE & SIERENA DEL MAR RD       CRESCENT AVE         CRESCENT AVE & SIERENA DEL MAR RD       CRESCENT AVE         CRESCENT AVE & SIERENA DEL MAR RD       CRESCENT AVE & RESERVATION RD         CRESCENT AVE & RESERVATION RD       CRESCENT AVE & RESERVATION RD         CRESCENT AVE & RESERVATION RD       CRESCENT AVE         CRESCENT AVE & CARMEL AVE       CRESCENT AVE & CARMEL AVE         CRESCENT AVE & CARMEL AVE       CRESCENT AVE & CARMEL AVE <td>RING CONS<br/>AC THICKNE<br/>3"<br/>4"<br/>3"<br/>3"<br/>4"<br/>4"<br/>4"<br/>4"<br/>4"<br/>4"<br/>4"<br/>3"<br/>3"<br/>5"<br/>5"<br/>5"<br/>5"<br/>5"<br/>5"<br/>5"<br/>5"<br/>5"<br/>5</td> <td></td> <td>PER C040/TYP.         GAS         GAS         ELEC         TV         WATER         CONDUIT         GAS         WATER         GAS         ELEC         WATER         GAS         ELEC         GAS         BAS         GAS         GAS     <td>SIZE<br/>1/2"<br/>2"<br/>1"<br/>12"<br/>2"<br/>2"<br/>12"<br/>2"<br/>12"<br/>2"<br/>12"<br/>4"<br/>2"<br/>6"<br/>2"<br/>4"<br/>2"<br/>6"<br/>2"<br/>4"<br/>2"<br/>3"<br/>6"<br/>2"<br/>2"<br/>3/4"</td></td>     | RING CONS<br>AC THICKNE<br>3"<br>4"<br>3"<br>3"<br>4"<br>4"<br>4"<br>4"<br>4"<br>4"<br>4"<br>3"<br>3"<br>5"<br>5"<br>5"<br>5"<br>5"<br>5"<br>5"<br>5"<br>5"<br>5                    |                                                                                          | PER C040/TYP.         GAS         GAS         ELEC         TV         WATER         CONDUIT         GAS         WATER         GAS         ELEC         WATER         GAS         ELEC         GAS         BAS         GAS         GAS <td>SIZE<br/>1/2"<br/>2"<br/>1"<br/>12"<br/>2"<br/>2"<br/>12"<br/>2"<br/>12"<br/>2"<br/>12"<br/>4"<br/>2"<br/>6"<br/>2"<br/>4"<br/>2"<br/>6"<br/>2"<br/>4"<br/>2"<br/>3"<br/>6"<br/>2"<br/>2"<br/>3/4"</td>                                                                                                                                                                                                                                                                                                                                                                                                                                                                                                                                                                                                                                                                                                                                                                                                                                                                                                                                                                                                                                                                                                                                                                                                       | SIZE<br>1/2"<br>2"<br>1"<br>12"<br>2"<br>2"<br>12"<br>2"<br>12"<br>2"<br>12"<br>4"<br>2"<br>6"<br>2"<br>4"<br>2"<br>6"<br>2"<br>4"<br>2"<br>3"<br>6"<br>2"<br>2"<br>3/4"                                                                                                                                   |
| HOLE #<br>1<br>2<br>3<br>4<br>5<br>6<br>6<br>6<br>6<br>6<br>6<br>7<br>8<br>13<br>14<br>15<br>15<br>A<br>16<br>17<br>18<br>19<br>21<br>21<br>21<br>21<br>21<br>21<br>21<br>21<br>22<br>23<br>24<br>25                                                                   | LOCATION       A         3239 CRESCENT AVE                                                                                                                                                                                                                                                                                                                                                                                                                                                                                                                                                                                                                                                                                                                                                                                                                                                                                                                                                                                                                                                                                                                                                                                                                                                                                                                                                                                                                                                                                                                                                                                                                                                                                                                                                                                                                                                                                                                                                                                                                                                                                                                                                                                                                                                                                                                                                                                                                    | RING CONS <sup>*</sup><br>AC THICKNE<br>3"<br>4"<br>3"<br>3"<br>3"<br>4"<br>4"<br>4"<br>4"<br>4"<br>4"<br>4"<br>3"<br>3"<br>5"<br>5"<br>5"<br>5"<br>5"<br>5"<br>5"<br>5"<br>5"<br>5 |                                                                                          | PER CO40/TYP.Image: Cost of the section of the | SIZE<br>1/2"<br>2"<br>1"<br>12"<br>2"<br>2"<br>2"<br>12"<br>2"<br>12"<br>4"<br>2"<br>4"<br>2"<br>6"<br>2"<br>2"<br>4"<br>2"<br>4"<br>2"<br>3"<br>6"<br>2"<br>2"<br>2"<br>2"<br>2"<br>2"<br>2"<br>2"<br>2"<br>2                                                                                             |
| HOLE #<br>1<br>2<br>3<br>4<br>5<br>6<br>6<br>6<br>6<br>6<br>6<br>6<br>6<br>6<br>7<br>8<br>13<br>14<br>15<br>15<br>A<br>15<br>14<br>15<br>15<br>A<br>16<br>17<br>18<br>19<br>21<br>21<br>21<br>21<br>21<br>21<br>21<br>22<br>23<br>24                                   | LOCATION       A         3239 CRESCENT AVE                                                                                                                                                                                                                                                                                                                                                                                                                                                                                                                                                                                                                                                                                                                                                                                                                                                                                                                                                                                                                                                                                                                                                                                                                                                                                                                                                                                                                                                                                                                                                                                                                                                                                                                                                                                                                                                                                                                                                                                                                                                                                                                                                                                                                                                                                                                                                                                                                    | RING CONS<br>AC THICKNE<br>3"<br>4"<br>3"<br>3"<br>3"<br>4"<br>4"<br>4"<br>4"<br>4"<br>4"<br>3"<br>3"<br>5"<br>5"<br>5"<br>5"<br>5"<br>5"<br>5"<br>5"<br>5"<br>5                    |                                                                                          | PER C040/TYP.         GAS         GAS         ELEC         TV         WATER         CONDUIT         GAS         WATER         GAS         ELEC         Y         CONDUIT         GAS                                                                                                                                                                                                                                                                                                                                                                                                                                                                                                                                                                                                                                                                                                                                                                                                                                                                                                                                                                                                                                                                                                                                                                                                                                                                                                                                                                                                                    | SIZE<br>1/2"<br>2"<br>1"<br>12"<br>2"<br>2"<br>2"<br>12"<br>2"<br>12"<br>4"<br>2"<br>6"<br>2"<br>6"<br>2"<br>4"<br>3"<br>6"<br>2"<br>3/4"<br>2"<br>2"                                                                                                                                                      |
| HOLE #<br>1<br>2<br>3<br>4<br>5<br>6<br>6<br>6<br>6<br>6<br>6<br>7<br>8<br>13<br>14<br>15<br>15<br>A<br>16<br>17<br>18<br>19<br>21<br>21<br>21<br>21<br>21<br>21<br>21<br>21<br>21<br>21                                                                               | L MONUMENTATION DISTURBED OR REMOVED DU<br>LOCATION A<br>3239 CRESCENT AVE<br>CRESCENT AVE & QUEBRADA DEL MAR RD<br>CRESCENT AVE & QUEBRADA DEL MAR RD<br>CRESCENT AVE & QUEBRADA DEL MAR RD<br>CRESCENT AVE & COSTA DEL MAR RD<br>CRESCENT AVE & SIERENA DEL MAR RD<br>CRESCENT AVE & SHULER CIRCLE<br>CRESCENT AVE & SHULER CIRCLE<br>CRESCENT AVE & RESERVATION RD<br>CRESCENT AVE & RESERVATION RD<br>CRESCENT AVE & RESERVATION RD<br>CRESCENT AVE & RESERVATION RD<br>CRESCENT AVE & CARMEL AVE<br>CRESCENT AVE & CARMEL AVE<br>CRESCENT AVE & CARMEL AVE<br>335 CARMEL AVE & VAUGHN AVE<br>335 CARMEL AVE & VAUGHN AVE<br>VAUGHN AVE & EVERETT AVE                                                                                                                                                                                                                                                                                                                                                                                                                                                                                                                                                                                                                                                                                                                                                                                                                                                                                                                                                                                                                                                                                                                                                                                                                                                                                                                                         | RING CONS<br>AC THICKNE<br>3"<br>4"<br>3"<br>3"<br>3"<br>4"<br>4"<br>4"<br>4"<br>4"<br>4"<br>3"<br>3"<br>5"<br>5"<br>5"<br>5"<br>5"<br>5"<br>5"<br>5"<br>5"<br>5                    |                                                                                          | PER C040/TYP.         GAS         GAS         ELEC         TV         WATER         CONDUIT         GAS         CONDUIT         GAS         ELEC         GAS         GAS         ELEC         GAS         GAS <td>SIZE<br/>1/2"<br/>2"<br/>1"<br/>12"<br/>2"<br/>2"<br/>2"<br/>2"<br/>12"<br/>2"<br/>12"<br/>4"<br/>2"<br/>4"<br/>2"<br/>6"<br/>2"<br/>2"<br/>4"<br/>2"<br/>3"<br/>6"<br/>2"<br/>2"<br/>2"<br/>2"<br/>2"<br/>2"<br/>2"<br/>2"<br/>2"<br/>2</td>                                                                                                                                                                                                                                                                                                                                                                                                                                                                                                                                                                                                                                                                                                                                                                                                                                                                                                                                                                                                                                                                                                                                                                 | SIZE<br>1/2"<br>2"<br>1"<br>12"<br>2"<br>2"<br>2"<br>2"<br>12"<br>2"<br>12"<br>4"<br>2"<br>4"<br>2"<br>6"<br>2"<br>2"<br>4"<br>2"<br>3"<br>6"<br>2"<br>2"<br>2"<br>2"<br>2"<br>2"<br>2"<br>2"<br>2"<br>2                                                                                                   |
| HOLE #<br>1<br>2<br>3<br>4<br>5<br>6<br>6<br>6<br>6<br>6<br>6<br>7<br>8<br>13<br>14<br>15<br>15<br>A<br>15<br>14<br>15<br>15<br>A<br>16<br>17<br>18<br>19<br>21<br>21<br>21<br>21<br>21<br>21<br>21<br>21<br>22<br>23<br>24<br>25<br>26<br>27                          | LOCATION       A         3239 CRESCENT AVE                                                                                                                                                                                                                                                                                                                                                                                                                                                                                                                                                                                                                                                                                                                                                                                                                                                                                                                                                                                                                                                                                                                                                                                                                                                                                                                                                                                                                                                                                                                                                                                                                                                                                                                                                                                                                                                                                                                                                                                                                                                                                                                                                                                                                                                                                                                                                                                                                    | RING CONS<br>AC THICKNE<br>3"<br>4"<br>3"<br>3"<br>3"<br>4"<br>4"<br>4"<br>4"<br>4"<br>4"<br>3"<br>5"<br>5"<br>5"<br>5"<br>5"<br>5"<br>5"<br>5"<br>5"<br>5                          |                                                                                          | PER C040/TYP.         GAS         GAS         ELEC         TV         WATER         CONDUIT         GAS         CONDUIT         GAS         ELEC         TV         CONDUIT         GAS         GAS </td <td>SIZE<br/>1/2"<br/>2"<br/>1"<br/>12"<br/>2"<br/>2"<br/>2"<br/>2"<br/>12"<br/>2"<br/>12"<br/>4"<br/>2"<br/>6"<br/>2"<br/>4"<br/>2"<br/>6"<br/>2"<br/>2"<br/>4"<br/>2"<br/>3/4"<br/>2"<br/>2"<br/>3/4"</td>                                                                                                                                                                                                                                                                                                                                                                                                                                                                                                                                                                                                                                                                                                                                                                                                                                                                                                                                                                                                                                                                                                                                                                                               | SIZE<br>1/2"<br>2"<br>1"<br>12"<br>2"<br>2"<br>2"<br>2"<br>12"<br>2"<br>12"<br>4"<br>2"<br>6"<br>2"<br>4"<br>2"<br>6"<br>2"<br>2"<br>4"<br>2"<br>3/4"<br>2"<br>2"<br>3/4"                                                                                                                                  |
| HOLE #<br>1<br>2<br>3<br>4<br>5<br>6<br>6<br>6<br>6<br>6<br>6<br>7<br>8<br>13<br>14<br>15<br>15<br>7<br>8<br>13<br>14<br>15<br>15<br>7<br>8<br>13<br>14<br>15<br>15<br>7<br>8<br>13<br>14<br>15<br>15<br>7<br>21<br>21<br>21<br>21<br>21<br>21<br>21<br>21<br>21<br>21 | LOCATION       A         3239 CRESCENT AVE       -         CRESCENT AVE & QUEBRADA DEL MAR RD       -         CRESCENT AVE & COSTA DEL MAR RD       -         CRESCENT AVE & SIERENA DEL MAR RD       -         CRESCENT AVE & SHULER CIRCLE       -         CRESCENT AVE & RESERVATION RD       -         CRESCENT AVE & RESERVATION RD       -         CRESCENT AVE & RESERVATION RD       -         CRESCENT AVE & CARMEL AVE       -         CRESCENT AVE & CARMEL AVE <t< td=""><td>RING CONS<br/>AC THICKNE<br/>3"<br/>4"<br/>3"<br/>3"<br/>3"<br/>3"<br/>4"<br/>4"<br/>4"<br/>4"<br/>4"<br/>3"<br/>3"<br/>3"<br/>5"<br/>5"<br/>5"<br/>5"<br/>5"<br/>5"<br/>5"<br/>5"<br/>5"<br/>5</td><td></td><td>PER C040/TYP.         GAS         ELEC         ELEC         TV         WATER         CONDUIT         GAS         IONDUIT         IONTER         IONDUIT         IONTER         IONDUI</td><td>SIZE<br/>1/2"<br/>2"<br/>1"<br/>12"<br/>2"<br/>2"<br/>2"<br/>2"<br/>12"<br/>2"<br/>12"<br/>4"<br/>2"<br/>4"<br/>2"<br/>6"<br/>2"<br/>2"<br/>4"<br/>2"<br/>3/4"<br/>2"<br/>3/4"<br/>2"<br/>2"<br/>3/4"<br/>2"<br/>2"<br/>3/4"</td></t<> | RING CONS<br>AC THICKNE<br>3"<br>4"<br>3"<br>3"<br>3"<br>3"<br>4"<br>4"<br>4"<br>4"<br>4"<br>3"<br>3"<br>3"<br>5"<br>5"<br>5"<br>5"<br>5"<br>5"<br>5"<br>5"<br>5"<br>5              |                                                                                          | PER C040/TYP.         GAS         ELEC         ELEC         TV         WATER         CONDUIT         GAS         IONDUIT         IONTER         IONDUIT         IONTER         IONDUI                                                                                                                                                                                                                                                                                                                                                                                                                                                                                                                                                                                                                                                                                                                                                                                                                                                                                                                                                                                                                                                                                                                                                                                                                                                                                                                       | SIZE<br>1/2"<br>2"<br>1"<br>12"<br>2"<br>2"<br>2"<br>2"<br>12"<br>2"<br>12"<br>4"<br>2"<br>4"<br>2"<br>6"<br>2"<br>2"<br>4"<br>2"<br>3/4"<br>2"<br>3/4"<br>2"<br>2"<br>3/4"<br>2"<br>2"<br>3/4"                                                                                                            |
| HOLE #<br>1<br>2<br>3<br>4<br>5<br>6<br>6<br>6<br>6<br>6<br>6<br>7<br>8<br>13<br>14<br>15<br>15<br>A<br>16<br>17<br>18<br>19<br>21<br>21<br>21<br>21<br>21<br>21<br>21<br>21<br>21<br>21                                                                               | L MONUMENTATION DISTURBED OR REMOVED DU LOCATION 3239 CRESCENT AVE CRESCENT AVE & QUEBRADA DEL MAR RD CRESCENT AVE & QUEBRADA DEL MAR RD CRESCENT AVE & QUEBRADA DEL MAR RD CRESCENT AVE & COSTA DEL MAR RD CRESCENT AVE & COSTA DEL MAR RD CRESCENT AVE & SIERENA DEL MAR RD CRESCENT AVE & SHULER CIRCLE CRESCENT AVE & RESERVATION RD CRESCENT AVE & CARMEL AVE CRESCENT AVE & CARMEL AVE CRESCENT AVE & CARMEL AVE CRESCENT AVE & VAUGHN AVE 335 CARMEL AVE & VAUGHN AVE VAUGHN AVE & VAUGHN AVE VAUGHN AVE & HILLCREST AVE VAUGHN AVE & HILLCREST AVE VAUGHN AVE & HILLCREST AVE                                                                                                                                                                                                                                                                                                                                                                                                                                                                                                                                                                                                                                                                                                                                                                                                                                                                                                                                                                                                                                                                                                                                                                                                                                                                                                                                                                                                                               | RING CONS<br>AC THICKNE<br>3"<br>4"<br>3"<br>3"<br>3"<br>3"<br>4"<br>4"<br>4"<br>4"<br>4"<br>4"<br>3"<br>3"<br>5"<br>5"<br>5"<br>5"<br>5"<br>5"<br>5"<br>5"<br>5"<br>5              |                                                                                          | PER C040/TYP.         GAS         ELEC         TV         WATER         CONDUIT         GAS         WATER         GAS         ELEC         GAS         IONDUIT         GAS         IONDUIT         GAS         IONDUIT         GAS         IONDUIT         GAS         IONDUIT         GAS         IONDUIT         GAS         IONATER         IONATER         GAS         GAS <tr< td=""><td>SIZE<br/>1/2"<br/>2"<br/>1"<br/>12"<br/>2"<br/>2"<br/>2"<br/>2"<br/>12"<br/>2"<br/>12"<br/>4"<br/>2"<br/>6"<br/>2"<br/>4"<br/>2"<br/>6"<br/>2"<br/>4"<br/>2"<br/>3/4"<br/>2"<br/>3/4"<br/>2"<br/>2"<br/>3/4"<br/>2"<br/>2"<br/>3/4"<br/>2"<br/>2"<br/>3/4"</td></tr<>                                                                                                                                                                                                                                                                                                                                                                                                                                                                                                                                                                                                                                                                                                                                                                                                                                                                                                                                                                                                                                                                                                             | SIZE<br>1/2"<br>2"<br>1"<br>12"<br>2"<br>2"<br>2"<br>2"<br>12"<br>2"<br>12"<br>4"<br>2"<br>6"<br>2"<br>4"<br>2"<br>6"<br>2"<br>4"<br>2"<br>3/4"<br>2"<br>3/4"<br>2"<br>2"<br>3/4"<br>2"<br>2"<br>3/4"<br>2"<br>2"<br>3/4"                                                                                  |
| HOLE #<br>1<br>2<br>3<br>4<br>5<br>6<br>6<br>6<br>6<br>6<br>6<br>7<br>8<br>13<br>14<br>15<br>15<br>A<br>16<br>17<br>18<br>19<br>21<br>21<br>21<br>21<br>21<br>21<br>21<br>21<br>21<br>21                                                                               | L MONUMENTATION DISTURBED OR REMOVED DU LOCATION CRESCENT AVE & QUEBRADA DEL MAR RD CRESCENT AVE & QUEBRADA DEL MAR RD CRESCENT AVE & QUEBRADA DEL MAR RD CRESCENT AVE & COSTA DEL MAR RD CRESCENT AVE & COSTA DEL MAR RD CRESCENT AVE & SIERENA DEL MAR RD CRESCENT AVE & SHULER CIRCLE CRESCENT AVE & SHULER CIRCLE CRESCENT AVE & RESERVATION RD CRESCENT AVE & CRESCENT AVE CRESCENT                                                                                                                                                                                                                                                                                                                                 | RING CONS<br>AC THICKNE<br>3"<br>4"<br>3"<br>3"<br>3"<br>3"<br>4"<br>4"<br>4"<br>4"<br>4"<br>3"<br>3"<br>5"<br>5"<br>5"<br>5"<br>5"<br>5"<br>5"<br>5"<br>5"<br>5                    |                                                                                          | PER C040/TYP.         GAS         GAS         ELEC         TV         WATER         CONDUIT         GAS         WATER         GAS         WATER         GAS         WATER         GAS         WATER         GAS         GAS </td <td>SIZE<br/>1/2"<br/>2"<br/>1"<br/>12"<br/>2"<br/>2"<br/>2"<br/>2"<br/>12"<br/>2"<br/>12"<br/>4"<br/>2"<br/>6"<br/>2"<br/>2"<br/>6"<br/>2"<br/>2"<br/>3/4"<br/>2"<br/>2"<br/>3/4"<br/>2"<br/>2"<br/>3/4"<br/>8"<br/>2"<br/>2"<br/>2"<br/>3-4"<br/>8"<br/>2"<br/>2"<br/>8"</td>                                                                                                                                                                                                                                                                                                                                                                                                                                                                                                                                                                                                                                                                                                                                                                                                                                                                                                                                                                                                                                                                                                                            | SIZE<br>1/2"<br>2"<br>1"<br>12"<br>2"<br>2"<br>2"<br>2"<br>12"<br>2"<br>12"<br>4"<br>2"<br>6"<br>2"<br>2"<br>6"<br>2"<br>2"<br>3/4"<br>2"<br>2"<br>3/4"<br>2"<br>2"<br>3/4"<br>8"<br>2"<br>2"<br>2"<br>3-4"<br>8"<br>2"<br>2"<br>8"                                                                        |
| HOLE #<br>1<br>2<br>3<br>4<br>5<br>6<br>6<br>6<br>6<br>6<br>6<br>7<br>8<br>13<br>14<br>15<br>15<br>A<br>16<br>17<br>18<br>19<br>21<br>25<br>26<br>27<br>28<br>29<br>30<br>31<br>32<br>33                                                                               | LOCATION       A         3239 CRESCENT AVE       -         CRESCENT AVE & QUEBRADA DEL MAR RD       -         CRESCENT AVE & QUEBRADA DEL MAR RD       -         CRESCENT AVE & QUEBRADA DEL MAR RD       -         CRESCENT AVE & COSTA DEL MAR RD       -         CRESCENT AVE & COSTA DEL MAR RD       -         CRESCENT AVE & SIERENA DEL MAR RD       -         CRESCENT AVE & SHULER CIRCLE       -         CRESCENT AVE & RESERVATION RD       -         CRESCENT AVE & CRESCENT AVE       -         CRESCENT AVE & CARMEL AVE       - </td <td>RING CONS<br/>AC THICKNE<br/>3"<br/>4"<br/>3"<br/>3"<br/>3"<br/>3"<br/>4"<br/>4"<br/>4"<br/>4"<br/>4"<br/>3"<br/>3"<br/>5"<br/>5"<br/>5"<br/>5"<br/>5"<br/>5"<br/>5"<br/>5"<br/>5"<br/>5</td> <td></td> <td>TYPE         GAS         ELEC         TV         WATER         CONDUIT         GAS         WATER         GAS         WATER         GAS         WATER         GAS         WATER         GAS         GAS      &lt;</td> <td>SIZE<br/>1/2"<br/>2"<br/>1"<br/>12"<br/>2"<br/>2"<br/>2"<br/>2"<br/>12"<br/>2"<br/>12"<br/>4"<br/>2"<br/>6"<br/>2"<br/>4"<br/>2"<br/>6"<br/>2"<br/>4"<br/>2"<br/>3/4"<br/>2"<br/>3/4"<br/>2"<br/>2"<br/>3/4"<br/>2"<br/>2"<br/>3/4"<br/>2"<br/>2"<br/>3/4"</td>                                                                       | RING CONS<br>AC THICKNE<br>3"<br>4"<br>3"<br>3"<br>3"<br>3"<br>4"<br>4"<br>4"<br>4"<br>4"<br>3"<br>3"<br>5"<br>5"<br>5"<br>5"<br>5"<br>5"<br>5"<br>5"<br>5"<br>5                    |                                                                                          | TYPE         GAS         ELEC         TV         WATER         CONDUIT         GAS         WATER         GAS         WATER         GAS         WATER         GAS         WATER         GAS         GAS      <                                                                                                                                                                                                                                                                                                                                                                                                                                                                                                                                                                                                                                                                                                                                                                                                                                                                                                                                                                                                                                                                                                                                                                                                                                                                                                                                                                                                                   | SIZE<br>1/2"<br>2"<br>1"<br>12"<br>2"<br>2"<br>2"<br>2"<br>12"<br>2"<br>12"<br>4"<br>2"<br>6"<br>2"<br>4"<br>2"<br>6"<br>2"<br>4"<br>2"<br>3/4"<br>2"<br>3/4"<br>2"<br>2"<br>3/4"<br>2"<br>2"<br>3/4"<br>2"<br>2"<br>3/4"                                                                                  |
| HOLE #<br>1<br>2<br>3<br>4<br>5<br>6<br>6<br>6<br>6<br>6<br>6<br>6<br>7<br>8<br>13<br>14<br>15<br>5-A<br>16<br>17<br>18<br>19<br>21<br>21<br>21<br>21<br>21<br>21<br>21<br>21<br>21<br>21                                                                              | L MONUMENTATION DISTURBED OR REMOVED DU LOCATION CRESCENT AVE & QUEBRADA DEL MAR RD CRESCENT AVE & QUEBRADA DEL MAR RD CRESCENT AVE & QUEBRADA DEL MAR RD CRESCENT AVE & COSTA DEL MAR RD CRESCENT AVE & COSTA DEL MAR RD CRESCENT AVE & SIERENA DEL MAR RD CRESCENT AVE & SHULER CIRCLE CRESCENT AVE & SHULER CIRCLE CRESCENT AVE & RESERVATION RD CRESCENT AVE & CRESCENT AVE CRESCENT                                                                                                                                                                                                                                                                                                                                 | RING CONS<br>AC THICKNE<br>3"<br>4"<br>3"<br>3"<br>3"<br>3"<br>4"<br>4"<br>4"<br>4"<br>4"<br>3"<br>3"<br>5"<br>5"<br>5"<br>5"<br>5"<br>5"<br>5"<br>5"<br>5"<br>5                    |                                                                                          | TYPE         GAS         ELEC         TV         WATER         CONDUIT         GAS         WATER         GAS         WATER         GAS         WATER         GAS         WATER         GAS         GAS      <                                                                                                                                                                                                                                                                                                                                                                                                                                                                                                                                                                                                                                                                                                                                                                                                                                                                                                                                                                                                                                                                                                                                                                                                                                                                                                                                                                                                                   | SIZE<br>1/2"<br>2"<br>1"<br>12"<br>2"<br>2"<br>2"<br>2"<br>12"<br>2"<br>12"<br>4"<br>2"<br>6"<br>2"<br>4"<br>2"<br>6"<br>2"<br>2"<br>4"<br>2"<br>3/4"<br>2"<br>2"<br>3/4"                                                                                                                                  |
| HOLE #<br>1<br>2<br>3<br>4<br>5<br>6<br>6<br>6<br>6<br>6<br>6<br>7<br>8<br>13<br>14<br>15<br>5<br>A<br>16<br>17<br>18<br>19<br>21<br>21<br>21<br>21<br>21<br>21<br>21<br>21<br>21<br>21                                                                                | L MONUMENTATION DISTURBED OR REMOVED DU LOCATION CRESCENT AVE & QUEBRADA DEL MAR RD CRESCENT AVE & QUEBRADA DEL MAR RD CRESCENT AVE & QUEBRADA DEL MAR RD CRESCENT AVE & COSTA DEL MAR RD CRESCENT AVE & COSTA DEL MAR RD CRESCENT AVE & SIERENA DEL MAR RD CRESCENT AVE & SHULER CIRCLE CRESCENT AVE & SHULER CIRCLE CRESCENT AVE & RESERVATION RD CRESCENT AVE & CRESCENT AVE CRESCENT                                                                                                                                                                                                                                                                                                                                 | RING CONS<br>AC THICKNE<br>3"<br>4"<br>3"<br>3"<br>3"<br>3"<br>4"<br>4"<br>4"<br>4"<br>4"<br>3"<br>3"<br>5"<br>5"<br>5"<br>5"<br>5"<br>5"<br>5"<br>5"<br>5"<br>5                    |                                                                                          | PER C040/TYP.         GAS         ELEC         TV         WATER         CONDUIT         GAS         WATER         GAS         ELEC         GAS         IONDUIT         GAS         IONDUIT         GAS         IONDUIT         GAS         IONDUIT         GAS         IONDUIT         GAS         IONDUIT         GAS         IONATER         IONATER         GAS         GAS <tr< td=""><td>SIZE<br/>1/2"<br/>2"<br/>1"<br/>12"<br/>2"<br/>2"<br/>2"<br/>2"<br/>12"<br/>4"<br/>2"<br/>12"<br/>4"<br/>2"<br/>6"<br/>2"<br/>2"<br/>4"<br/>3"<br/>6"<br/>2"<br/>2"<br/>3/4"<br/>2"<br/>3/4"<br/>2"<br/>2"<br/>3/4"<br/>2"<br/>2"<br/>3/4"<br/>2"<br/>2"<br/>3/4"</td></tr<>                                                                                                                                                                                                                                                                                                                                                                                                                                                                                                                                                                                                                                                                                                                                                                                                                                                                                                                                                                                                                                                                                                      | SIZE<br>1/2"<br>2"<br>1"<br>12"<br>2"<br>2"<br>2"<br>2"<br>12"<br>4"<br>2"<br>12"<br>4"<br>2"<br>6"<br>2"<br>2"<br>4"<br>3"<br>6"<br>2"<br>2"<br>3/4"<br>2"<br>3/4"<br>2"<br>2"<br>3/4"<br>2"<br>2"<br>3/4"<br>2"<br>2"<br>3/4"                                                                            |