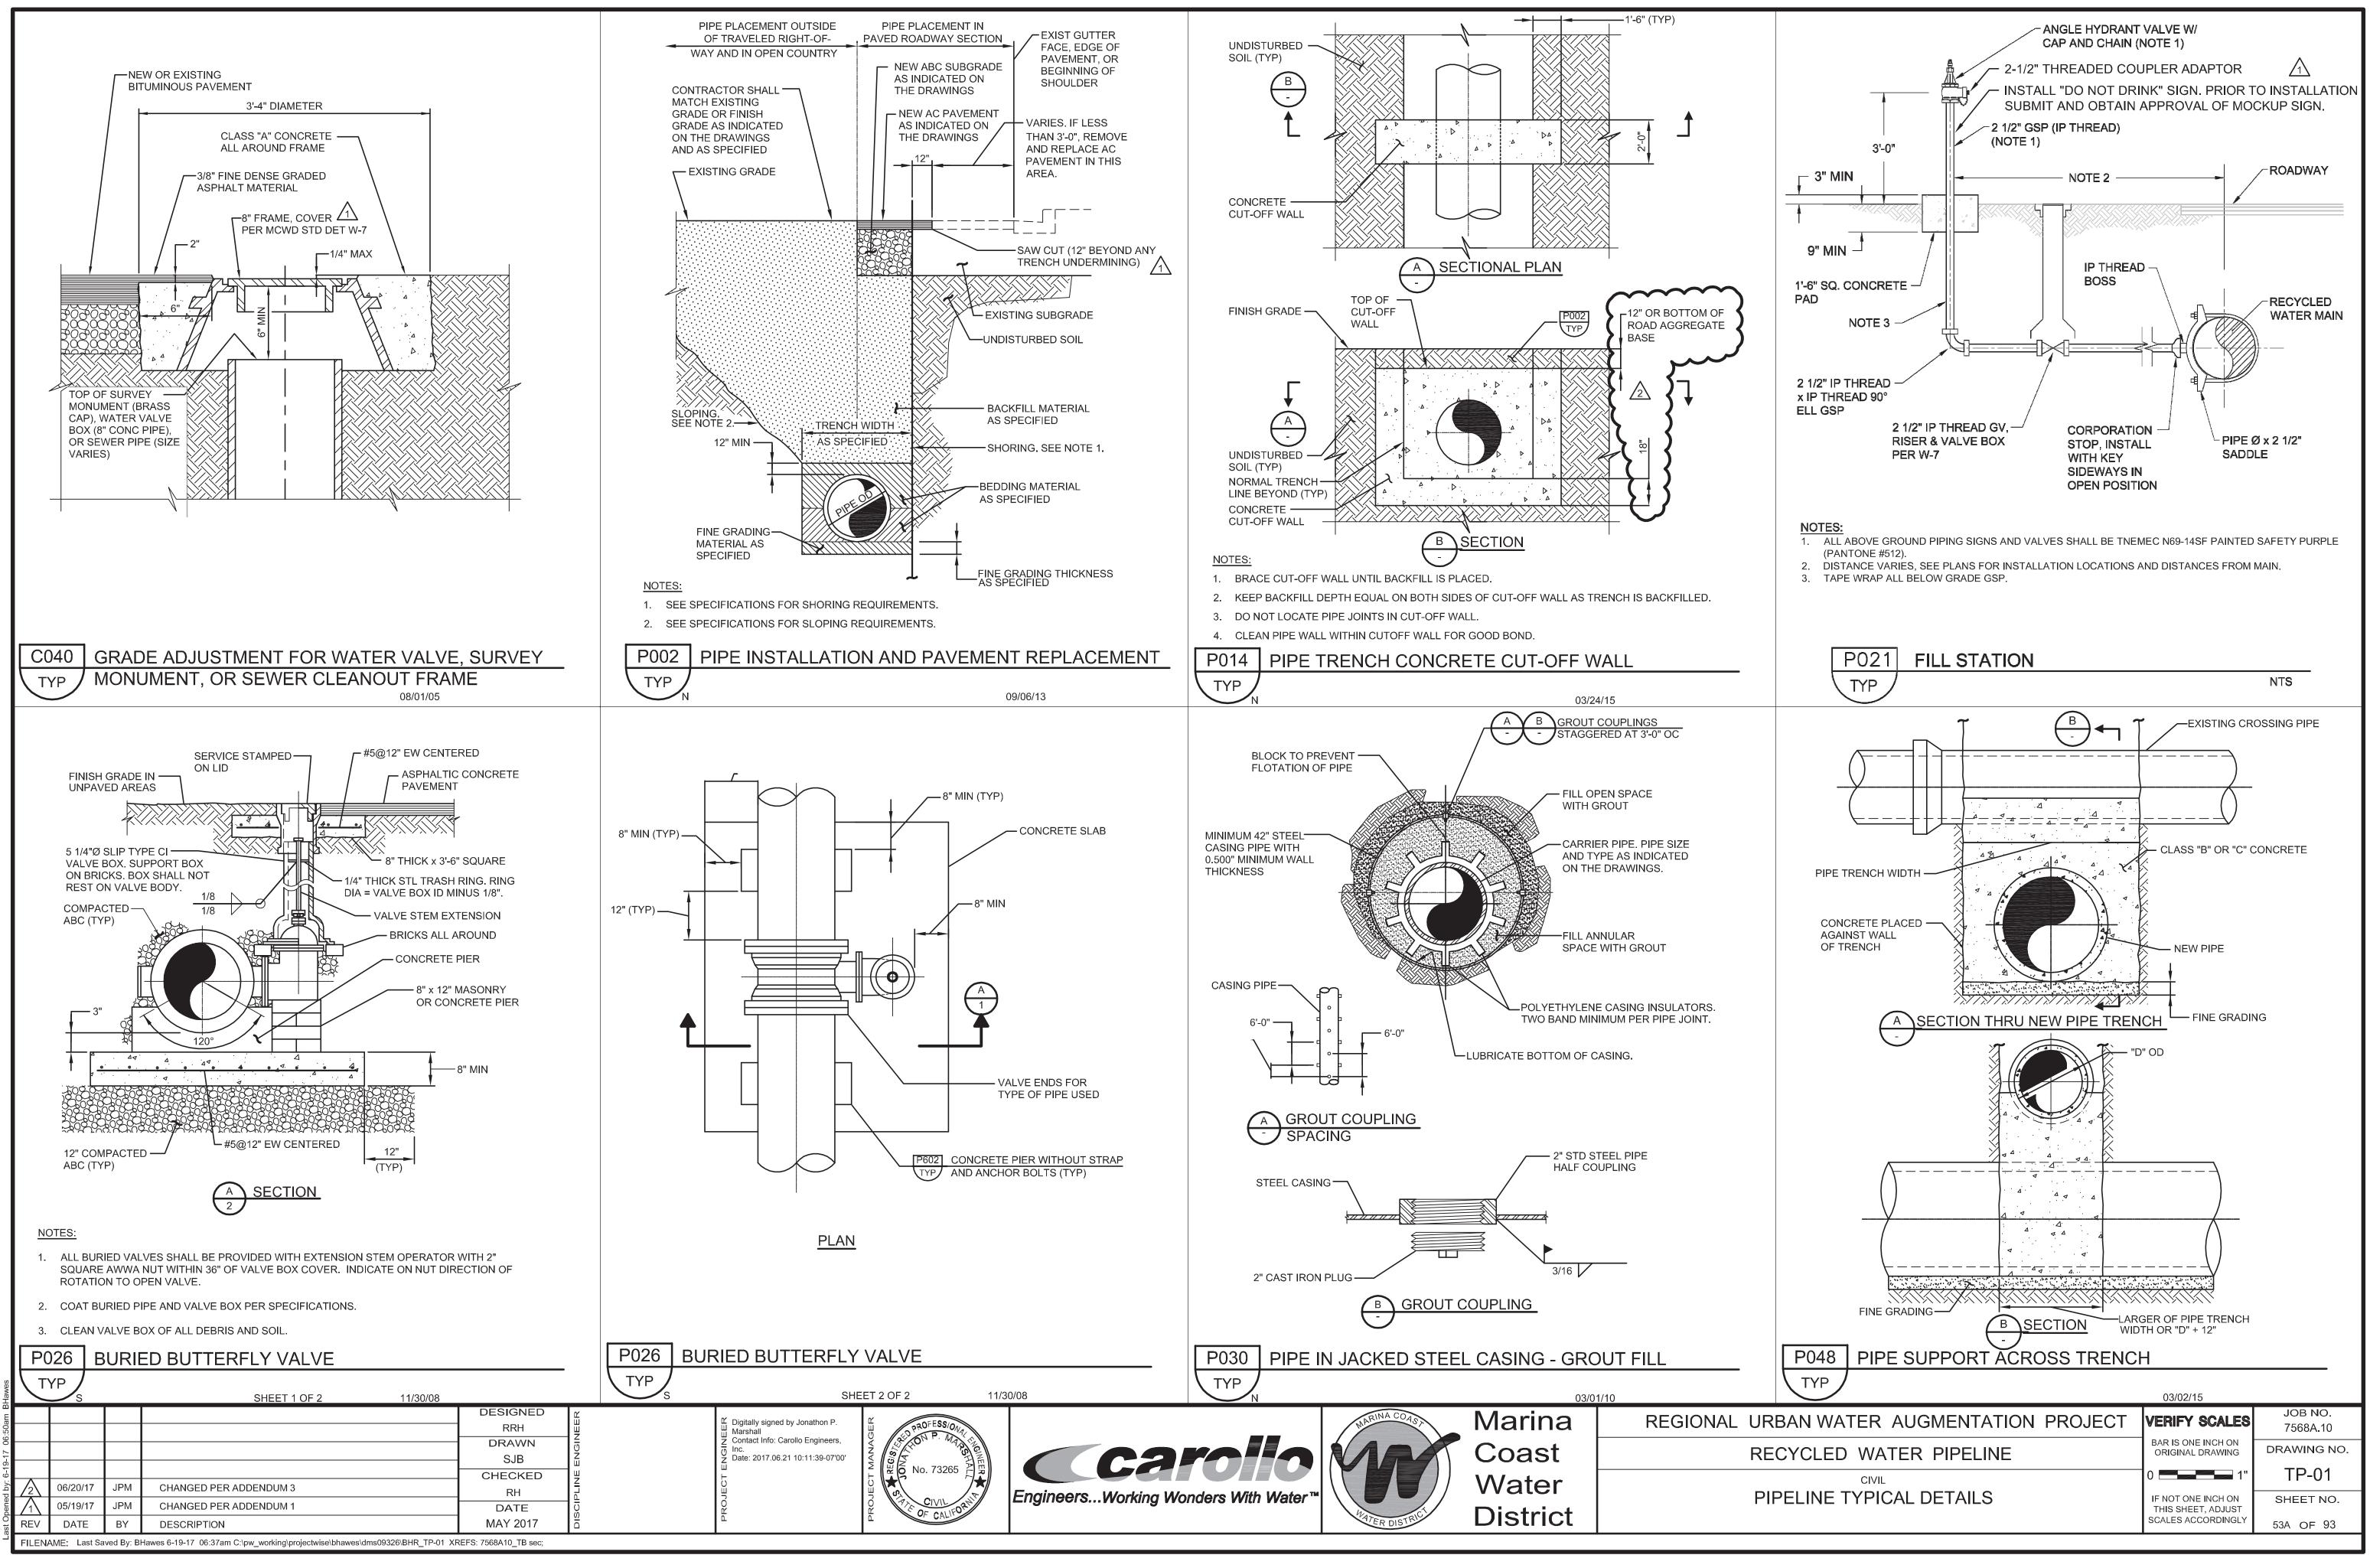

| · · · · · · · · · · · · · · · · · · ·                                                                                                                                                                                                                                  |                                                                                                                                                                                                                                                                                                                                                                                                                                                                                                                                                                                                                                                                                                                                                                                                                                                                                                                                                                                                                                                                                                                                                                                                                                                                                                                                                                                                                                                                                                                                                                                                                                                                                                                                                                                                                                                                                                                                                                                                                                                                                                                                                                                                                                                                                                                                                                                                                                                               | AL NOTE                                                                                                                                                                             |                                                                                          |                                                                                                                                                                                                                                                                                                                                                                                                                                                                                                                                                                                                                                                                                                                                                                                                                                                                                                                                                                                                                                                                                                                                                                                                                                                                                                                                                                                                                                                                                                                                                                                                                                                                                                                                                                                                                                                                                                                                                                                                                                                                                             | $\sim$                                                                                                                                                                                                                                                                                                     |
|------------------------------------------------------------------------------------------------------------------------------------------------------------------------------------------------------------------------------------------------------------------------|---------------------------------------------------------------------------------------------------------------------------------------------------------------------------------------------------------------------------------------------------------------------------------------------------------------------------------------------------------------------------------------------------------------------------------------------------------------------------------------------------------------------------------------------------------------------------------------------------------------------------------------------------------------------------------------------------------------------------------------------------------------------------------------------------------------------------------------------------------------------------------------------------------------------------------------------------------------------------------------------------------------------------------------------------------------------------------------------------------------------------------------------------------------------------------------------------------------------------------------------------------------------------------------------------------------------------------------------------------------------------------------------------------------------------------------------------------------------------------------------------------------------------------------------------------------------------------------------------------------------------------------------------------------------------------------------------------------------------------------------------------------------------------------------------------------------------------------------------------------------------------------------------------------------------------------------------------------------------------------------------------------------------------------------------------------------------------------------------------------------------------------------------------------------------------------------------------------------------------------------------------------------------------------------------------------------------------------------------------------------------------------------------------------------------------------------------------------|-------------------------------------------------------------------------------------------------------------------------------------------------------------------------------------|------------------------------------------------------------------------------------------|---------------------------------------------------------------------------------------------------------------------------------------------------------------------------------------------------------------------------------------------------------------------------------------------------------------------------------------------------------------------------------------------------------------------------------------------------------------------------------------------------------------------------------------------------------------------------------------------------------------------------------------------------------------------------------------------------------------------------------------------------------------------------------------------------------------------------------------------------------------------------------------------------------------------------------------------------------------------------------------------------------------------------------------------------------------------------------------------------------------------------------------------------------------------------------------------------------------------------------------------------------------------------------------------------------------------------------------------------------------------------------------------------------------------------------------------------------------------------------------------------------------------------------------------------------------------------------------------------------------------------------------------------------------------------------------------------------------------------------------------------------------------------------------------------------------------------------------------------------------------------------------------------------------------------------------------------------------------------------------------------------------------------------------------------------------------------------------------|------------------------------------------------------------------------------------------------------------------------------------------------------------------------------------------------------------------------------------------------------------------------------------------------------------|
| STA<br>DRA<br>STA                                                                                                                                                                                                                                                      | REFER TO DRAWINGS 53A AND 53B AND SPECIFICATION APPENDIX E FOR DETAILS DENOTED BY XXX, AND MCWD STANDARD DETAILS. UNLESS DETAILED, SPECIFIED, OR OTHERWISE INDICATED ON THE DRAWINGS, CONSTRUCTION SHALL BE AS INDICATED IN THE APPLICABLE TYPICAL AND STANDARD DETAILS. THESE DETAILS SHALL APPLY, EVEN THOUGH NOT REFERENCED AT SPECIFIC LOCATIONS ON THE DRAWINGS.                                                                                                                                                                                                                                                                                                                                                                                                                                                                                                                                                                                                                                                                                                                                                                                                                                                                                                                                                                                                                                                                                                                                                                                                                                                                                                                                                                                                                                                                                                                                                                                                                                                                                                                                                                                                                                                                                                                                                                                                                                                                                         |                                                                                                                                                                                     |                                                                                          |                                                                                                                                                                                                                                                                                                                                                                                                                                                                                                                                                                                                                                                                                                                                                                                                                                                                                                                                                                                                                                                                                                                                                                                                                                                                                                                                                                                                                                                                                                                                                                                                                                                                                                                                                                                                                                                                                                                                                                                                                                                                                             |                                                                                                                                                                                                                                                                                                            |
|                                                                                                                                                                                                                                                                        | TRENCH PAVING IN THE CITY OF MARINA SHALL BE A MINIMUM OF 6" AC OVER 8" AB OR MATCH THE EXISTING AC AND/OR AB THICKNESS IF THE EXISTING THICKNESS IS GREATER THAN THE MINIMUM.                                                                                                                                                                                                                                                                                                                                                                                                                                                                                                                                                                                                                                                                                                                                                                                                                                                                                                                                                                                                                                                                                                                                                                                                                                                                                                                                                                                                                                                                                                                                                                                                                                                                                                                                                                                                                                                                                                                                                                                                                                                                                                                                                                                                                                                                                |                                                                                                                                                                                     |                                                                                          |                                                                                                                                                                                                                                                                                                                                                                                                                                                                                                                                                                                                                                                                                                                                                                                                                                                                                                                                                                                                                                                                                                                                                                                                                                                                                                                                                                                                                                                                                                                                                                                                                                                                                                                                                                                                                                                                                                                                                                                                                                                                                             |                                                                                                                                                                                                                                                                                                            |
|                                                                                                                                                                                                                                                                        | TRENCH PAVING ON CSUMB PROPERTY SHALL BE A MINIMUM OF 4" AC OVER 12" AB OR MATCH THE EXISTING AC $\Lambda$ AND/OR AB THICKNESS IF THE EXISTING THICKNESS IS GREATER THAN THE MINIMUM.                                                                                                                                                                                                                                                                                                                                                                                                                                                                                                                                                                                                                                                                                                                                                                                                                                                                                                                                                                                                                                                                                                                                                                                                                                                                                                                                                                                                                                                                                                                                                                                                                                                                                                                                                                                                                                                                                                                                                                                                                                                                                                                                                                                                                                                                         |                                                                                                                                                                                     |                                                                                          |                                                                                                                                                                                                                                                                                                                                                                                                                                                                                                                                                                                                                                                                                                                                                                                                                                                                                                                                                                                                                                                                                                                                                                                                                                                                                                                                                                                                                                                                                                                                                                                                                                                                                                                                                                                                                                                                                                                                                                                                                                                                                             | AC 1                                                                                                                                                                                                                                                                                                       |
| 4. TRI                                                                                                                                                                                                                                                                 | TRENCH PAVING ON GENERAL JIM MOORE BLVD SHALL BE A MINIMUM OF 4" AC OVER 12" AB OR MATCH THE                                                                                                                                                                                                                                                                                                                                                                                                                                                                                                                                                                                                                                                                                                                                                                                                                                                                                                                                                                                                                                                                                                                                                                                                                                                                                                                                                                                                                                                                                                                                                                                                                                                                                                                                                                                                                                                                                                                                                                                                                                                                                                                                                                                                                                                                                                                                                                  |                                                                                                                                                                                     |                                                                                          |                                                                                                                                                                                                                                                                                                                                                                                                                                                                                                                                                                                                                                                                                                                                                                                                                                                                                                                                                                                                                                                                                                                                                                                                                                                                                                                                                                                                                                                                                                                                                                                                                                                                                                                                                                                                                                                                                                                                                                                                                                                                                             |                                                                                                                                                                                                                                                                                                            |
| 5. ON                                                                                                                                                                                                                                                                  | EXISTING AC AND/OR AB THICKNESS IF THE EXISTING THICKNESS IS GREATER THAN THE MINIMUM.<br>ON THE RECYCLED WATER PIPELINE DRAWINGS USE THE TOP OF PIPE IN THE PROFILES FOR DETERMINING                                                                                                                                                                                                                                                                                                                                                                                                                                                                                                                                                                                                                                                                                                                                                                                                                                                                                                                                                                                                                                                                                                                                                                                                                                                                                                                                                                                                                                                                                                                                                                                                                                                                                                                                                                                                                                                                                                                                                                                                                                                                                                                                                                                                                                                                         |                                                                                                                                                                                     |                                                                                          |                                                                                                                                                                                                                                                                                                                                                                                                                                                                                                                                                                                                                                                                                                                                                                                                                                                                                                                                                                                                                                                                                                                                                                                                                                                                                                                                                                                                                                                                                                                                                                                                                                                                                                                                                                                                                                                                                                                                                                                                                                                                                             | $\sim$                                                                                                                                                                                                                                                                                                     |
|                                                                                                                                                                                                                                                                        | STALLATION DEPTH.<br>IERE TRENCH PAVING AND/OR OVERLAY PAVING I                                                                                                                                                                                                                                                                                                                                                                                                                                                                                                                                                                                                                                                                                                                                                                                                                                                                                                                                                                                                                                                                                                                                                                                                                                                                                                                                                                                                                                                                                                                                                                                                                                                                                                                                                                                                                                                                                                                                                                                                                                                                                                                                                                                                                                                                                                                                                                                               | IS REQUIREI                                                                                                                                                                         | D RAISE ALL EXISTING                                                                     | AND NEW VALVE CANS                                                                                                                                                                                                                                                                                                                                                                                                                                                                                                                                                                                                                                                                                                                                                                                                                                                                                                                                                                                                                                                                                                                                                                                                                                                                                                                                                                                                                                                                                                                                                                                                                                                                                                                                                                                                                                                                                                                                                                                                                                                                          | 3                                                                                                                                                                                                                                                                                                          |
|                                                                                                                                                                                                                                                                        | NHOLES, AND MONUMENTS TO GRADE.                                                                                                                                                                                                                                                                                                                                                                                                                                                                                                                                                                                                                                                                                                                                                                                                                                                                                                                                                                                                                                                                                                                                                                                                                                                                                                                                                                                                                                                                                                                                                                                                                                                                                                                                                                                                                                                                                                                                                                                                                                                                                                                                                                                                                                                                                                                                                                                                                               | ····                                                                                                                                                                                | ·····                                                                                    |                                                                                                                                                                                                                                                                                                                                                                                                                                                                                                                                                                                                                                                                                                                                                                                                                                                                                                                                                                                                                                                                                                                                                                                                                                                                                                                                                                                                                                                                                                                                                                                                                                                                                                                                                                                                                                                                                                                                                                                                                                                                                             |                                                                                                                                                                                                                                                                                                            |
| 4 00                                                                                                                                                                                                                                                                   | STANDARD RECY                                                                                                                                                                                                                                                                                                                                                                                                                                                                                                                                                                                                                                                                                                                                                                                                                                                                                                                                                                                                                                                                                                                                                                                                                                                                                                                                                                                                                                                                                                                                                                                                                                                                                                                                                                                                                                                                                                                                                                                                                                                                                                                                                                                                                                                                                                                                                                                                                                                 |                                                                                                                                                                                     |                                                                                          |                                                                                                                                                                                                                                                                                                                                                                                                                                                                                                                                                                                                                                                                                                                                                                                                                                                                                                                                                                                                                                                                                                                                                                                                                                                                                                                                                                                                                                                                                                                                                                                                                                                                                                                                                                                                                                                                                                                                                                                                                                                                                             | -                                                                                                                                                                                                                                                                                                          |
| LEA                                                                                                                                                                                                                                                                    | INTRACTOR SHALL POTHOLE AND VERIFY VERTIC<br>AST 7 DAYS IN ADVANCE OF CONSTRUCTION OPEI<br>THOUT DELAYING INSTALLATION.                                                                                                                                                                                                                                                                                                                                                                                                                                                                                                                                                                                                                                                                                                                                                                                                                                                                                                                                                                                                                                                                                                                                                                                                                                                                                                                                                                                                                                                                                                                                                                                                                                                                                                                                                                                                                                                                                                                                                                                                                                                                                                                                                                                                                                                                                                                                       |                                                                                                                                                                                     |                                                                                          |                                                                                                                                                                                                                                                                                                                                                                                                                                                                                                                                                                                                                                                                                                                                                                                                                                                                                                                                                                                                                                                                                                                                                                                                                                                                                                                                                                                                                                                                                                                                                                                                                                                                                                                                                                                                                                                                                                                                                                                                                                                                                             | I                                                                                                                                                                                                                                                                                                          |
| WE<br>AT<br>AC<br>STF                                                                                                                                                                                                                                                  | E EXISTENCE AND LOCATION OF ANY UNDERGRO<br>ERE OBTAINED BY A SEARCH OF AVAILABLE RECO<br>THE TIME OF SURVEY, AND LIMITED POTHOLING A<br>CURACY, COMPLETENESS, LOCATION, OR THE EX<br>RUCTURE WITHIN THE LIMITS OF THIS PROJECT. T<br>ECAUTIONARY MEANS NECESSARY TO PROTECT                                                                                                                                                                                                                                                                                                                                                                                                                                                                                                                                                                                                                                                                                                                                                                                                                                                                                                                                                                                                                                                                                                                                                                                                                                                                                                                                                                                                                                                                                                                                                                                                                                                                                                                                                                                                                                                                                                                                                                                                                                                                                                                                                                                  | RDS, SURVE<br>AS SHOWN (<br>(ISTENCE OF<br>THE CONTRA                                                                                                                               | EY OF VISIBLE ABOVE<br>ON THE PLANS. THIS D<br>R NON-EXISTENCE OF<br>ACTOR IS REQUIRED T | GROUND SURFACE FEAT<br>OES NOT GUARANTEE TH<br>ANY UTILITY PIPE OR<br>O TAKE ALL DUE                                                                                                                                                                                                                                                                                                                                                                                                                                                                                                                                                                                                                                                                                                                                                                                                                                                                                                                                                                                                                                                                                                                                                                                                                                                                                                                                                                                                                                                                                                                                                                                                                                                                                                                                                                                                                                                                                                                                                                                                        | URES                                                                                                                                                                                                                                                                                                       |
|                                                                                                                                                                                                                                                                        | ATER, SEWER, AND GAS SERVICE LATERALS ARE N<br>SPONSIBLE FOR LOCATING AND PROTECTING ALL                                                                                                                                                                                                                                                                                                                                                                                                                                                                                                                                                                                                                                                                                                                                                                                                                                                                                                                                                                                                                                                                                                                                                                                                                                                                                                                                                                                                                                                                                                                                                                                                                                                                                                                                                                                                                                                                                                                                                                                                                                                                                                                                                                                                                                                                                                                                                                      |                                                                                                                                                                                     |                                                                                          | CONTRACTOR IS                                                                                                                                                                                                                                                                                                                                                                                                                                                                                                                                                                                                                                                                                                                                                                                                                                                                                                                                                                                                                                                                                                                                                                                                                                                                                                                                                                                                                                                                                                                                                                                                                                                                                                                                                                                                                                                                                                                                                                                                                                                                               |                                                                                                                                                                                                                                                                                                            |
| WA                                                                                                                                                                                                                                                                     | L SERVICE LATERALS DAMAGED OR BROKEN DUR<br>ATER LATERAL REPAIRS SHALL CONFORM TO MCV                                                                                                                                                                                                                                                                                                                                                                                                                                                                                                                                                                                                                                                                                                                                                                                                                                                                                                                                                                                                                                                                                                                                                                                                                                                                                                                                                                                                                                                                                                                                                                                                                                                                                                                                                                                                                                                                                                                                                                                                                                                                                                                                                                                                                                                                                                                                                                         |                                                                                                                                                                                     |                                                                                          |                                                                                                                                                                                                                                                                                                                                                                                                                                                                                                                                                                                                                                                                                                                                                                                                                                                                                                                                                                                                                                                                                                                                                                                                                                                                                                                                                                                                                                                                                                                                                                                                                                                                                                                                                                                                                                                                                                                                                                                                                                                                                             | AND                                                                                                                                                                                                                                                                                                        |
| 5. AN                                                                                                                                                                                                                                                                  | RECTED OTHERWISE BY THE ENGINEER.<br>ENCROACHMENT PERMIT FROM THE APPLICABLE<br>THIN PUBLIC RIGHT-OF-WAY. THE CONTRACTOR S                                                                                                                                                                                                                                                                                                                                                                                                                                                                                                                                                                                                                                                                                                                                                                                                                                                                                                                                                                                                                                                                                                                                                                                                                                                                                                                                                                                                                                                                                                                                                                                                                                                                                                                                                                                                                                                                                                                                                                                                                                                                                                                                                                                                                                                                                                                                    |                                                                                                                                                                                     |                                                                                          |                                                                                                                                                                                                                                                                                                                                                                                                                                                                                                                                                                                                                                                                                                                                                                                                                                                                                                                                                                                                                                                                                                                                                                                                                                                                                                                                                                                                                                                                                                                                                                                                                                                                                                                                                                                                                                                                                                                                                                                                                                                                                             |                                                                                                                                                                                                                                                                                                            |
| PE                                                                                                                                                                                                                                                                     | RMITS ISSUED.                                                                                                                                                                                                                                                                                                                                                                                                                                                                                                                                                                                                                                                                                                                                                                                                                                                                                                                                                                                                                                                                                                                                                                                                                                                                                                                                                                                                                                                                                                                                                                                                                                                                                                                                                                                                                                                                                                                                                                                                                                                                                                                                                                                                                                                                                                                                                                                                                                                 |                                                                                                                                                                                     |                                                                                          |                                                                                                                                                                                                                                                                                                                                                                                                                                                                                                                                                                                                                                                                                                                                                                                                                                                                                                                                                                                                                                                                                                                                                                                                                                                                                                                                                                                                                                                                                                                                                                                                                                                                                                                                                                                                                                                                                                                                                                                                                                                                                             |                                                                                                                                                                                                                                                                                                            |
|                                                                                                                                                                                                                                                                        | L WORK WITHIN PRIVATE EASEMENTS SHALL BE F<br>THE EASEMENT, RIGHT-OF-ENTRY, OR TEMPORAF                                                                                                                                                                                                                                                                                                                                                                                                                                                                                                                                                                                                                                                                                                                                                                                                                                                                                                                                                                                                                                                                                                                                                                                                                                                                                                                                                                                                                                                                                                                                                                                                                                                                                                                                                                                                                                                                                                                                                                                                                                                                                                                                                                                                                                                                                                                                                                       |                                                                                                                                                                                     |                                                                                          |                                                                                                                                                                                                                                                                                                                                                                                                                                                                                                                                                                                                                                                                                                                                                                                                                                                                                                                                                                                                                                                                                                                                                                                                                                                                                                                                                                                                                                                                                                                                                                                                                                                                                                                                                                                                                                                                                                                                                                                                                                                                                             | /IDED                                                                                                                                                                                                                                                                                                      |
| 7. UN                                                                                                                                                                                                                                                                  | DER THE DIRECTION OF A SURVEYOR LICENSED I                                                                                                                                                                                                                                                                                                                                                                                                                                                                                                                                                                                                                                                                                                                                                                                                                                                                                                                                                                                                                                                                                                                                                                                                                                                                                                                                                                                                                                                                                                                                                                                                                                                                                                                                                                                                                                                                                                                                                                                                                                                                                                                                                                                                                                                                                                                                                                                                                    |                                                                                                                                                                                     |                                                                                          |                                                                                                                                                                                                                                                                                                                                                                                                                                                                                                                                                                                                                                                                                                                                                                                                                                                                                                                                                                                                                                                                                                                                                                                                                                                                                                                                                                                                                                                                                                                                                                                                                                                                                                                                                                                                                                                                                                                                                                                                                                                                                             |                                                                                                                                                                                                                                                                                                            |
|                                                                                                                                                                                                                                                                        |                                                                                                                                                                                                                                                                                                                                                                                                                                                                                                                                                                                                                                                                                                                                                                                                                                                                                                                                                                                                                                                                                                                                                                                                                                                                                                                                                                                                                                                                                                                                                                                                                                                                                                                                                                                                                                                                                                                                                                                                                                                                                                                                                                                                                                                                                                                                                                                                                                                               | NTHESTAT                                                                                                                                                                            | E OF CALIFORNIA, THE                                                                     | E CONTRACTOR SHALL RE                                                                                                                                                                                                                                                                                                                                                                                                                                                                                                                                                                                                                                                                                                                                                                                                                                                                                                                                                                                                                                                                                                                                                                                                                                                                                                                                                                                                                                                                                                                                                                                                                                                                                                                                                                                                                                                                                                                                                                                                                                                                       | ESET                                                                                                                                                                                                                                                                                                       |
| ALI                                                                                                                                                                                                                                                                    | L MONUMENTATION DISTURBED OR REMOVED DU                                                                                                                                                                                                                                                                                                                                                                                                                                                                                                                                                                                                                                                                                                                                                                                                                                                                                                                                                                                                                                                                                                                                                                                                                                                                                                                                                                                                                                                                                                                                                                                                                                                                                                                                                                                                                                                                                                                                                                                                                                                                                                                                                                                                                                                                                                                                                                                                                       |                                                                                                                                                                                     |                                                                                          |                                                                                                                                                                                                                                                                                                                                                                                                                                                                                                                                                                                                                                                                                                                                                                                                                                                                                                                                                                                                                                                                                                                                                                                                                                                                                                                                                                                                                                                                                                                                                                                                                                                                                                                                                                                                                                                                                                                                                                                                                                                                                             | ESET                                                                                                                                                                                                                                                                                                       |
| ALI                                                                                                                                                                                                                                                                    |                                                                                                                                                                                                                                                                                                                                                                                                                                                                                                                                                                                                                                                                                                                                                                                                                                                                                                                                                                                                                                                                                                                                                                                                                                                                                                                                                                                                                                                                                                                                                                                                                                                                                                                                                                                                                                                                                                                                                                                                                                                                                                                                                                                                                                                                                                                                                                                                                                                               |                                                                                                                                                                                     |                                                                                          |                                                                                                                                                                                                                                                                                                                                                                                                                                                                                                                                                                                                                                                                                                                                                                                                                                                                                                                                                                                                                                                                                                                                                                                                                                                                                                                                                                                                                                                                                                                                                                                                                                                                                                                                                                                                                                                                                                                                                                                                                                                                                             | ESET                                                                                                                                                                                                                                                                                                       |
| HOLE #                                                                                                                                                                                                                                                                 | L MONUMENTATION DISTURBED OR REMOVED DU                                                                                                                                                                                                                                                                                                                                                                                                                                                                                                                                                                                                                                                                                                                                                                                                                                                                                                                                                                                                                                                                                                                                                                                                                                                                                                                                                                                                                                                                                                                                                                                                                                                                                                                                                                                                                                                                                                                                                                                                                                                                                                                                                                                                                                                                                                                                                                                                                       | RING CONS <sup>.</sup><br>AC THICKNE                                                                                                                                                | TRUCTION ACTIVITIES                                                                      | PER C040/TYP.                                                                                                                                                                                                                                                                                                                                                                                                                                                                                                                                                                                                                                                                                                                                                                                                                                                                                                                                                                                                                                                                                                                                                                                                                                                                                                                                                                                                                                                                                                                                                                                                                                                                                                                                                                                                                                                                                                                                                                                                                                                                               | SIZE                                                                                                                                                                                                                                                                                                       |
|                                                                                                                                                                                                                                                                        | L MONUMENTATION DISTURBED OR REMOVED DU                                                                                                                                                                                                                                                                                                                                                                                                                                                                                                                                                                                                                                                                                                                                                                                                                                                                                                                                                                                                                                                                                                                                                                                                                                                                                                                                                                                                                                                                                                                                                                                                                                                                                                                                                                                                                                                                                                                                                                                                                                                                                                                                                                                                                                                                                                                                                                                                                       | RING CONS                                                                                                                                                                           | TRUCTION ACTIVITIES                                                                      | PER C040/TYP.          TYPE         GAS         ELEC                                                                                                                                                                                                                                                                                                                                                                                                                                                                                                                                                                                                                                                                                                                                                                                                                                                                                                                                                                                                                                                                                                                                                                                                                                                                                                                                                                                                                                                                                                                                                                                                                                                                                                                                                                                                                                                                                                                                                                                                                                        | <b>SIZE</b><br>1/2"<br>2"                                                                                                                                                                                                                                                                                  |
| HOLE #                                                                                                                                                                                                                                                                 | L MONUMENTATION DISTURBED OR REMOVED DU LOCATION A 3239 CRESCENT AVE CRESCENT AVE & QUEBRADA DEL MAR RD                                                                                                                                                                                                                                                                                                                                                                                                                                                                                                                                                                                                                                                                                                                                                                                                                                                                                                                                                                                                                                                                                                                                                                                                                                                                                                                                                                                                                                                                                                                                                                                                                                                                                                                                                                                                                                                                                                                                                                                                                                                                                                                                                                                                                                                                                                                                                       | RING CONS <sup>®</sup><br>AC THICKNE<br>3"<br>4"                                                                                                                                    | TRUCTION ACTIVITIES                                                                      | PER C040/TYP.          TYPE         GAS         ELEC         TV         WATER                                                                                                                                                                                                                                                                                                                                                                                                                                                                                                                                                                                                                                                                                                                                                                                                                                                                                                                                                                                                                                                                                                                                                                                                                                                                                                                                                                                                                                                                                                                                                                                                                                                                                                                                                                                                                                                                                                                                                                                                               | <b>SIZE</b><br>1/2"<br>2"<br>1"<br>12"                                                                                                                                                                                                                                                                     |
| <b>HOLE #</b>                                                                                                                                                                                                                                                          | L MONUMENTATION DISTURBED OR REMOVED DU LOCATION A 3239 CRESCENT AVE                                                                                                                                                                                                                                                                                                                                                                                                                                                                                                                                                                                                                                                                                                                                                                                                                                                                                                                                                                                                                                                                                                                                                                                                                                                                                                                                                                                                                                                                                                                                                                                                                                                                                                                                                                                                                                                                                                                                                                                                                                                                                                                                                                                                                                                                                                                                                                                          | RING CONS<br>AC THICKNE<br>3"                                                                                                                                                       | TRUCTION ACTIVITIES                                                                      | PER C040/TYP.          TYPE         GAS         ELEC         TV         WATER         TV         CONDUIT                                                                                                                                                                                                                                                                                                                                                                                                                                                                                                                                                                                                                                                                                                                                                                                                                                                                                                                                                                                                                                                                                                                                                                                                                                                                                                                                                                                                                                                                                                                                                                                                                                                                                                                                                                                                                                                                                                                                                                                    | <b>SIZE</b><br>1/2"<br>2"<br>1"<br>12"<br>2"<br>2"                                                                                                                                                                                                                                                         |
| HOLE #                                                                                                                                                                                                                                                                 | L MONUMENTATION DISTURBED OR REMOVED DU LOCATION A 3239 CRESCENT AVE CRESCENT AVE & QUEBRADA DEL MAR RD                                                                                                                                                                                                                                                                                                                                                                                                                                                                                                                                                                                                                                                                                                                                                                                                                                                                                                                                                                                                                                                                                                                                                                                                                                                                                                                                                                                                                                                                                                                                                                                                                                                                                                                                                                                                                                                                                                                                                                                                                                                                                                                                                                                                                                                                                                                                                       | RING CONS <sup>®</sup><br>AC THICKNE<br>3"<br>4"                                                                                                                                    | TRUCTION ACTIVITIES                                                                      | PER C040/TYP.          TYPE         GAS         ELEC         TV         WATER         TV                                                                                                                                                                                                                                                                                                                                                                                                                                                                                                                                                                                                                                                                                                                                                                                                                                                                                                                                                                                                                                                                                                                                                                                                                                                                                                                                                                                                                                                                                                                                                                                                                                                                                                                                                                                                                                                                                                                                                                                                    | SIZE<br>1/2"<br>2"<br>1"<br>12"<br>2"                                                                                                                                                                                                                                                                      |
| HOLE #                                                                                                                                                                                                                                                                 | L MONUMENTATION DISTURBED OR REMOVED DU LOCATION 3239 CRESCENT AVE CRESCENT AVE & QUEBRADA DEL MAR RD CRESCENT AVE & QUEBRADA DEL MAR RD                                                                                                                                                                                                                                                                                                                                                                                                                                                                                                                                                                                                                                                                                                                                                                                                                                                                                                                                                                                                                                                                                                                                                                                                                                                                                                                                                                                                                                                                                                                                                                                                                                                                                                                                                                                                                                                                                                                                                                                                                                                                                                                                                                                                                                                                                                                      | RING CONS                                                                                                                                                                           | TRUCTION ACTIVITIES                                                                      | PER C040/TYP.          TYPE         GAS         ELEC         TV         WATER         TV         GAS         WATER         GAS         WATER         GAS         GAS         GAS         GAS         GAS         GAS         GAS                                                                                                                                                                                                                                                                                                                                                                                                                                                                                                                                                                                                                                                                                                                                                                                                                                                                                                                                                                                                                                                                                                                                                                                                                                                                                                                                                                                                                                                                                                                                                                                                                                                                                                                                                                                                                                                            | SIZE<br>1/2"<br>2"<br>1"<br>12"<br>2"<br>2"<br>2"                                                                                                                                                                                                                                                          |
| HOLE # 1 2 3 4 5 6                                                                                                                                                                                                                                                     | L MONUMENTATION DISTURBED OR REMOVED DU<br>LOCATION A<br>3239 CRESCENT AVE<br>CRESCENT AVE & QUEBRADA DEL MAR RD<br>CRESCENT AVE & QUEBRADA DEL MAR RD<br>CRESCENT AVE & COSTA DEL MAR RD<br>CRESCENT AVE & COSTA DEL MAR RD<br>CRESCENT AVE & SIERENA DEL MAR RD                                                                                                                                                                                                                                                                                                                                                                                                                                                                                                                                                                                                                                                                                                                                                                                                                                                                                                                                                                                                                                                                                                                                                                                                                                                                                                                                                                                                                                                                                                                                                                                                                                                                                                                                                                                                                                                                                                                                                                                                                                                                                                                                                                                             | RING CONS <sup>*</sup><br>AC THICKNE<br>3"<br>4"<br>3"<br>3"<br>3"<br>4"                                                                                                            | TRUCTION ACTIVITIES                                                                      | PER C040/TYP.                                                                                                                                                                                                                                                                                                                                                                                                                                                                                                                                                                                                                                                                                                                                                                                                                                                                                                                                                                                                                                                                                                                                                                                                                                                                                                                                                                                                                                                                                                                                                                                                                                                                                                                                                                                                                                                                                                                                                                                                                                                                               | SIZE<br>1/2"<br>2"<br>1"<br>12"<br>2"<br>2"<br>2"<br>12"<br>2"<br>12"<br>2"<br>12"<br>2"                                                                                                                                                                                                                   |
| HOLE # 1 2 3 4 5 6                                                                                                                                                                                                                                                     | L MONUMENTATION DISTURBED OR REMOVED DU LOCATION 3239 CRESCENT AVE CRESCENT AVE & QUEBRADA DEL MAR RD CRESCENT AVE & QUEBRADA DEL MAR RD CRESCENT AVE & COSTA DEL MAR RD CRESCENT AVE & COSTA DEL MAR RD                                                                                                                                                                                                                                                                                                                                                                                                                                                                                                                                                                                                                                                                                                                                                                                                                                                                                                                                                                                                                                                                                                                                                                                                                                                                                                                                                                                                                                                                                                                                                                                                                                                                                                                                                                                                                                                                                                                                                                                                                                                                                                                                                                                                                                                      | RING CONS <sup>*</sup><br>AC THICKNE<br>3"<br>4"<br>3"<br>3"<br>3"<br>4"<br>4"<br>4"<br>4"                                                                                          | TRUCTION ACTIVITIES                                                                      | PER C040/TYP.                                                                                                                                                                                                                                                                                                                                                                                                                                                                                                                                                                                                                                                                                                                                                                                                                                                                                                                                                                                                                                                                                                                                                                                                                                                                                                                                                                                                                                                                                                                                                                                                                                                                                                                                                                                                                                                                                                                                                                                                                                                                               | SIZE<br>1/2"<br>2"<br>1"<br>12"<br>2"<br>2"<br>12"<br>2"<br>12"<br>2"<br>12"<br>2"<br>12"<br>4"                                                                                                                                                                                                            |
| HOLE #<br>1<br>2<br>3<br>4<br>5<br>6<br>6<br>6-A<br>7<br>8                                                                                                                                                                                                             | L MONUMENTATION DISTURBED OR REMOVED DU<br>LOCATION A<br>3239 CRESCENT AVE<br>CRESCENT AVE & QUEBRADA DEL MAR RD<br>CRESCENT AVE & QUEBRADA DEL MAR RD<br>CRESCENT AVE & QUEBRADA DEL MAR RD<br>CRESCENT AVE & COSTA DEL MAR RD<br>CRESCENT AVE & COSTA DEL MAR RD<br>CRESCENT AVE & SIERENA DEL MAR RD<br>CRESCENT AVE & TALLMON ST                                                                                                                                                                                                                                                                                                                                                                                                                                                                                                                                                                                  | RING CONS <sup>*</sup><br>AC THICKNE<br>3"<br>4"<br>3"<br>3"<br>3"<br>4"<br>4"<br>4"                                                                                                | TRUCTION ACTIVITIES                                                                      | PER C040/TYP.                                                                                                                                                                                                                                                                                                                                                                                                                                                                                                                                                                                                                                                                                                                                                                                                                                                                                                                                                                                                                                                                                                                                                                                                                                                                                                                                                                                                                                                                                                                                                                                                                                                                                                                                                                                                                                                                                                                                                                                                                                                                               | SIZE<br>1/2"<br>2"<br>1"<br>12"<br>2"<br>2"<br>2"<br>12"<br>2"<br>12"<br>2"<br>12"<br>4"<br>2"                                                                                                                                                                                                             |
| HOLE #<br>1<br>2<br>3<br>4<br>5<br>6<br>6<br>6-A<br>7<br>8<br>13                                                                                                                                                                                                       | L MONUMENTATION DISTURBED OR REMOVED DU LOCATION 3239 CRESCENT AVE CRESCENT AVE & QUEBRADA DEL MAR RD CRESCENT AVE & QUEBRADA DEL MAR RD CRESCENT AVE & COSTA DEL MAR RD CRESCENT AVE & COSTA DEL MAR RD CRESCENT AVE & SIERENA DEL MAR RD CRESCENT AVE & SHULER CIRCLE                                                                                                                                                                                                                                                                                                                                                                                                                                                                                                                                                                                                                                                                                                                                                                                                                                                                                                                                                                                                                                                                                                                                                                                                                                 | RING CONS <sup>*</sup><br>AC THICKNE<br>3"<br>4"<br>3"<br>3"<br>4"<br>4"<br>4"<br>4"<br>3"<br>3"<br>3"                                                                              | TRUCTION ACTIVITIES                                                                      | PER CO40/TYP.                                                                                                                                                                                                                                                                                                                                                                                                                                                                                                                                                                                                                                                                                                                                                                                                                                                                                                                                                                                                                                                                                                                                                                                                                                                                                                                                                                                                                                                                                                                                                                                                                                                                                                                                                                                                                                                                                                                                                                                                                                                                               | SIZE<br>1/2"<br>2"<br>1"<br>12"<br>2"<br>2"<br>2"<br>12"<br>2"<br>12"<br>2"<br>12"<br>4"<br>2"<br>6"<br>2"                                                                                                                                                                                                 |
| HOLE #<br>1<br>2<br>3<br>4<br>5<br>6<br>6-A<br>7<br>8<br>13                                                                                                                                                                                                            | L MONUMENTATION DISTURBED OR REMOVED DU<br>LOCATION A<br>3239 CRESCENT AVE<br>CRESCENT AVE & QUEBRADA DEL MAR RD<br>CRESCENT AVE & QUEBRADA DEL MAR RD<br>CRESCENT AVE & QUEBRADA DEL MAR RD<br>CRESCENT AVE & COSTA DEL MAR RD<br>CRESCENT AVE & COSTA DEL MAR RD<br>CRESCENT AVE & SIERENA DEL MAR RD<br>CRESCENT AVE & TALLMON ST                                                                                                                                                                                                                                                                                                                                                                                                                                                                                                                                                                                  | RING CONS <sup>*</sup><br>AC THICKNE<br>3"<br>4"<br>3"<br>3"<br>3"<br>4"<br>4"<br>4"<br>4"<br>3"                                                                                    | TRUCTION ACTIVITIES                                                                      | PER C040/TYP.                                                                                                                                                                                                                                                                                                                                                                                                                                                                                                                                                                                                                                                                                                                                                                                                                                                                                                                                                                                                                                                                                                                                                                                                                                                                                                                                                                                                                                                                                                                                                                                                                                                                                                                                                                                                                                                                                                                                                                                                                                                                               | SIZE<br>1/2"<br>2"<br>1"<br>12"<br>2"<br>2"<br>12"<br>2"<br>12"<br>2"<br>12"<br>2"<br>12"<br>4"<br>2"<br>6"                                                                                                                                                                                                |
| HOLE #<br>1<br>2<br>3<br>4<br>5<br>6<br>6<br>6<br>6<br>6<br>6<br>6<br>7<br>8<br>13<br>13<br>14<br>15<br>5<br>5<br>A                                                                                                                                                    | L MONUMENTATION DISTURBED OR REMOVED DU<br>LOCATION A<br>3239 CRESCENT AVE<br>CRESCENT AVE & QUEBRADA DEL MAR RD<br>CRESCENT AVE & QUEBRADA DEL MAR RD<br>CRESCENT AVE & QUEBRADA DEL MAR RD<br>CRESCENT AVE & COSTA DEL MAR RD<br>CRESCENT AVE & COSTA DEL MAR RD<br>CRESCENT AVE & SIERENA DEL MAR RD<br>CRESCENT AVE & SHULER CIRCLE                                                                                                                                                                                                                                                                                                                                                                                                                                                                                                                                                                                                                                                                                                                                                                                                                                                                                                                                                                                                                                                                                                                                                          | RING CONS <sup>*</sup> AC THICKNE 3" 4" 3" 3" 4" 4" 4" 4" 4" 3" 3" 3" 5" 5" 5"                                                                                                      | TRUCTION ACTIVITIES                                                                      | PER CO40/TYP.                                                                                                                                                                                                                                                                                                                                                                                                                                                                                                                                                                                                                                                                                                                                                                                                                                                                                                                                                                                                                                                                                                                                                                                                                                                                                                                                                                                                                                                                                                                                                                                                                                                                                                                                                                                                                                                                                                                                                                                                                                                                               | SIZE<br>1/2"<br>2"<br>1"<br>12"<br>2"<br>2"<br>2"<br>12"<br>2"<br>12"<br>4"<br>2"<br>6"<br>2"<br>4"<br>2"<br>4"                                                                                                                                                                                            |
| HOLE #<br>1<br>2<br>3<br>4<br>5<br>6<br>6<br>6-A<br>7<br>8<br>13<br>13<br>14<br>15<br>5-A<br>16<br>17                                                                                                                                                                  | L MONUMENTATION DISTURBED OR REMOVED DU<br>LOCATION A<br>3239 CRESCENT AVE<br>CRESCENT AVE & QUEBRADA DEL MAR RD<br>CRESCENT AVE & QUEBRADA DEL MAR RD<br>CRESCENT AVE & QUEBRADA DEL MAR RD<br>CRESCENT AVE & COSTA DEL MAR RD<br>CRESCENT AVE & COSTA DEL MAR RD<br>CRESCENT AVE & SIERENA DEL MAR RD<br>CRESCENT AVE & RESERVATION RD<br>CRESCENT AVE & RESERVATION RD<br>CRESCENT AVE & RESERVATION RD<br>CRESCENT AVE & RESERVATION RD                                                                                                                                                                                                                                                                                                                                                                                                                                                                                                                                                                                                                                                                                                                                                                                                                                                                                                                                                                                                                                                      | RING CONS <sup>*</sup><br>AC THICKNE<br>3"<br>4"<br>3"<br>3"<br>3"<br>4"<br>4"<br>4"<br>4"<br>4"<br>4"<br>3"<br>3"<br>3"<br>3"<br>3"<br>5"                                          |                                                                                          | PER CO40/TYP.                                                                                                                                                                                                                                                                                                                                                                                                                                                                                                                                                                                                                                                                                                                                                                                                                                                                                                                                                                                                                                                                                                                                                                                                                                                                                                                                                                                                                                                                                                                                                                                                                                                                                                                                                                                                                                                                                                                                                                                                                                                                               | SIZE<br>1/2"<br>2"<br>1"<br>12"<br>2"<br>2"<br>2"<br>12"<br>2"<br>12"<br>4"<br>2"<br>6"<br>2"<br>2"<br>2"<br>2"<br>2"<br>12"<br>2"<br>12"<br>2"<br>12"<br>2"<br>12"<br>2"<br>12"<br>2"<br>12"<br>2"<br>12"<br>2"<br>2"<br>2"<br>2"<br>2"<br>2"<br>2"<br>2"<br>2"                                           |
| HOLE #<br>1<br>2<br>3<br>4<br>5<br>6<br>6<br>6-A<br>7<br>8<br>13<br>13<br>14<br>15<br>15-A<br>16<br>15-A<br>16<br>17<br>18                                                                                                                                             | L MONUMENTATION DISTURBED OR REMOVED DU<br>LOCATION A<br>3239 CRESCENT AVE<br>CRESCENT AVE & QUEBRADA DEL MAR RD<br>CRESCENT AVE & QUEBRADA DEL MAR RD<br>CRESCENT AVE & QUEBRADA DEL MAR RD<br>CRESCENT AVE & COSTA DEL MAR RD<br>CRESCENT AVE & COSTA DEL MAR RD<br>CRESCENT AVE & SIERENA DEL MAR RD<br>CRESCENT AVE & RESERVATION ST<br>CRESCENT AVE & RESERVATION RD<br>CRESCENT AVE & RESERVATION RD<br>CRESCENT AVE & RESERVATION RD<br>CRESCENT AVE & RESERVATION RD<br>CRESCENT AVE & RESERVATION RD                                                                                                                                                                                                                                                                                                                                                                                                                                                                                                                                                                                                                                                                                                                                                                                                                                                                                                                                                                                                                                                                                                                                                                                                                                                                                                                                                                                                                                                | RING CONS <sup>*</sup><br>AC THICKNE<br>3"<br>4"<br>3"<br>3"<br>3"<br>4"<br>4"<br>4"<br>4"<br>3"<br>3"<br>5"<br>5"<br>5"<br>5"<br>5"<br>5"<br>5"<br>5"                              |                                                                                          | PER CO40/TYP.                                                                                                                                                                                                                                                                                                                                                                                                                                                                                                                                                                                                                                                                                                                                                                                                                                                                                                                                                                                                                                                                                                                                                                                                                                                                                                                                                                                                                                                                                                                                                                                                                                                                                                                                                                                                                                                                                                                                                                                                                                                                               | SIZE<br>1/2"<br>2"<br>1"<br>12"<br>2"<br>2"<br>2"<br>12"<br>2"<br>12"<br>4"<br>2"<br>6"<br>2"<br>4"<br>2"<br>6"<br>2"<br>4"<br>3"<br>6"                                                                                                                                                                    |
| HOLE #<br>1<br>2<br>3<br>4<br>5<br>6<br>6<br>6-A<br>7<br>8<br>13<br>13<br>14<br>15<br>15-A<br>16<br>17<br>18<br>19                                                                                                                                                     | L MONUMENTATION DISTURBED OR REMOVED DU<br>LOCATION A<br>3239 CRESCENT AVE<br>CRESCENT AVE & QUEBRADA DEL MAR RD<br>CRESCENT AVE & QUEBRADA DEL MAR RD<br>CRESCENT AVE & QUEBRADA DEL MAR RD<br>CRESCENT AVE & COSTA DEL MAR RD<br>CRESCENT AVE & COSTA DEL MAR RD<br>CRESCENT AVE & SIERENA DEL MAR RD<br>CRESCENT AVE & RESERVATION RD<br>CRESCENT AVE                                                                                                                                                                                                                                                                                                                                                                                           | RING CONS <sup>*</sup> AC THICKNE 3" 4" 3" 3" 4" 4" 4" 4" 4" 4" 3" 3" 5" 5" 5" 5" 5" 5" 5" 5" 3"                                                                                    |                                                                                          | PER CO40/TYP.                                                                                                                                                                                                                                                                                                                                                                                                                                                                                                                                                                                                                                                                                                                                                                                                                                                                                                                                                                                                                                                                                                                                                                                                                                                                                                                                                                                                                                                                                                                                                                                                                                                                                                                                                                                                                                                                                                                                                                                                                                                                               | SIZE<br>1/2"<br>2"<br>1"<br>12"<br>2"<br>2"<br>2"<br>12"<br>2"<br>12"<br>4"<br>2"<br>6"<br>2"<br>6"<br>2"<br>4"<br>3"                                                                                                                                                                                      |
| HOLE #<br>1<br>2<br>3<br>4<br>5<br>6<br>6<br>6-A<br>7<br>8<br>13<br>13<br>14<br>15<br>15-A<br>16<br>17<br>18<br>19<br>21                                                                                                                                               | L MONUMENTATION DISTURBED OR REMOVED DU<br>LOCATION A<br>3239 CRESCENT AVE<br>CRESCENT AVE & QUEBRADA DEL MAR RD<br>CRESCENT AVE & QUEBRADA DEL MAR RD<br>CRESCENT AVE & QUEBRADA DEL MAR RD<br>CRESCENT AVE & COSTA DEL MAR RD<br>CRESCENT AVE & COSTA DEL MAR RD<br>CRESCENT AVE & SIERENA DEL MAR RD<br>CRESCENT AVE & RESERVATION ST<br>CRESCENT AVE & RESERVATION RD<br>CRESCENT AVE & RESERVATION RD<br>CRESCENT AVE & RESERVATION RD<br>CRESCENT AVE & RESERVATION RD<br>CRESCENT AVE & RESERVATION RD                                                                                                                                                                                                                                                                                                                                                                                                                                                                                                                                                                                                                                                                                                                                                                                                                                                                                                                                                                                                                                                                                                                                                                                                                                                                                                                                                                                                                                                | RING CONS <sup>*</sup><br>AC THICKNE<br>3"<br>4"<br>3"<br>3"<br>3"<br>4"<br>4"<br>4"<br>4"<br>3"<br>3"<br>5"<br>5"<br>5"<br>5"<br>5"<br>5"<br>5"<br>5"                              |                                                                                          | TYPE         GAS         ELEC         TV         WATER         TV         CONDUIT         GAS         WATER         GAS         WATER         GAS         WATER         GAS                                                                                                                                                                                                                                                                                                                                                                                                                                                                                                                                                                                                                                                                                                                                                                                                                                                                                                                                                                                                                                                                                                                                                                                                                                                                                                                                                                                                                             | SIZE<br>1/2"<br>2"<br>1"<br>12"<br>2"<br>2"<br>2"<br>12"<br>2"<br>12"<br>2"<br>12"<br>2"<br>12"<br>2"<br>12"<br>2"<br>12"<br>2"<br>12"<br>2"<br>12"<br>2"<br>12"<br>2"<br>12"<br>2"<br>12"<br>2"<br>12"<br>2"<br>12"<br>2"<br>2"<br>12"<br>2"<br>12"<br>2"<br>2"<br>2"<br>2"<br>2"<br>2"<br>2"<br>2"<br>2" |
| HOLE #<br>1<br>2<br>3<br>4<br>5<br>6<br>6<br>6-A<br>7<br>8<br>13<br>13<br>14<br>15<br>15-A<br>16<br>17<br>18<br>19<br>21                                                                                                                                               | L MONUMENTATION DISTURBED OR REMOVED DU LOCATION A 3239 CRESCENT AVE CRESCENT AVE & QUEBRADA DEL MAR RD CRESCENT AVE & QUEBRADA DEL MAR RD CRESCENT AVE & QUEBRADA DEL MAR RD CRESCENT AVE & COSTA DEL MAR RD CRESCENT AVE & SIERENA DEL MAR RD CRESCENT AVE & SHULER CIRCLE CRESCENT AVE & SHULER CIRCLE CRESCENT AVE & RESERVATION RD CRESCENT AVE                                                                                                                                                                                                                                                                                                                                                                                                                                                                                                                                                                                                                                                                                                                                                                                                                                                                                                                                                                                                                                                                                                                                                                                                                        | RING CONS<br>AC THICKNE<br>3"<br>4"<br>3"<br>3"<br>3"<br>4"<br>4"<br>4"<br>4"<br>4"<br>3"<br>3"<br>5"<br>5"<br>5"<br>5"<br>5"<br>5"<br>5"<br>5"<br>3"<br>3"                         |                                                                                          | PER CO40/TYP.                                                                                                                                                                                                                                                                                                                                                                                                                                                                                                                                                                                                                                                                                                                                                                                                                                                                                                                                                                                                                                                                                                                                                                                                                                                                                                                                                                                                                                                                                                                                                                                                                                                                                                                                                                                                                                                                                                                                                                                                                                                                               | SIZE<br>1/2"<br>2"<br>1"<br>12"<br>2"<br>2"<br>2"<br>12"<br>2"<br>12"<br>4"<br>2"<br>6"<br>2"<br>4"<br>2"<br>6"<br>2"<br>4"<br>2"<br>4"<br>2"<br>3"<br>6"                                                                                                                                                  |
| HOLE #<br>1<br>2<br>3<br>4<br>5<br>6<br>6<br>6<br>6<br>6<br>6<br>6<br>7<br>8<br>13<br>14<br>15<br>15<br>A<br>16<br>17<br>16<br>17<br>18<br>19<br>21<br>21<br>21<br>21<br>21<br>21<br>22<br>23                                                                          | LOCATION       A         3239 CRESCENT AVE       A         CRESCENT AVE & QUEBRADA DEL MAR RD       CRESCENT AVE & QUEBRADA DEL MAR RD         CRESCENT AVE & QUEBRADA DEL MAR RD       CRESCENT AVE & COSTA DEL MAR RD         CRESCENT AVE & COSTA DEL MAR RD       CRESCENT AVE & SIERENA DEL MAR RD         CRESCENT AVE & SIERENA DEL MAR RD       CRESCENT AVE & SIERENA DEL MAR RD         CRESCENT AVE & SIERENA DEL MAR RD       CRESCENT AVE & SIERENA DEL MAR RD         CRESCENT AVE & SIERENA DEL MAR RD       CRESCENT AVE & SIERENA DEL MAR RD         CRESCENT AVE & SIERENA DEL MAR RD       CRESCENT AVE & SIERENA DEL MAR RD         CRESCENT AVE & SIERENA DEL MAR RD       CRESCENT AVE & SIERENA DEL MAR RD         CRESCENT AVE & SIERENA DEL MAR RD       CRESCENT AVE         CRESCENT AVE & SIERENA DEL MAR RD       CRESCENT AVE         CRESCENT AVE & SIERENA DEL MAR RD       CRESCENT AVE         CRESCENT AVE & SIERENA DEL MAR RD       CRESCENT AVE         CRESCENT AVE & SIERENA DEL MAR RD       CRESCENT AVE & RESERVATION RD         CRESCENT AVE & RESERVATION RD       CRESCENT AVE & RESERVATION RD         CRESCENT AVE & RESERVATION RD       CRESCENT AVE         CRESCENT AVE & CARMEL AVE       CRESCENT AVE & CARMEL AVE         CRESCENT AVE & CARMEL AVE       CRESCENT AVE & CARMEL AVE <td>RING CONS<br/>AC THICKNE<br/>3"<br/>4"<br/>3"<br/>3"<br/>4"<br/>4"<br/>4"<br/>4"<br/>4"<br/>4"<br/>4"<br/>3"<br/>3"<br/>5"<br/>5"<br/>5"<br/>5"<br/>5"<br/>5"<br/>5"<br/>5"<br/>5"<br/>5</td> <td></td> <td>PER C040/TYP.         GAS         GAS         ELEC         TV         WATER         CONDUIT         GAS         WATER         GAS         ELEC         WATER         GAS         ELEC         GAS         BAS         GAS         GAS     <td>SIZE<br/>1/2"<br/>2"<br/>1"<br/>12"<br/>2"<br/>2"<br/>12"<br/>2"<br/>12"<br/>2"<br/>12"<br/>4"<br/>2"<br/>6"<br/>2"<br/>4"<br/>2"<br/>6"<br/>2"<br/>4"<br/>2"<br/>3"<br/>6"<br/>2"<br/>2"<br/>3/4"</td></td>     | RING CONS<br>AC THICKNE<br>3"<br>4"<br>3"<br>3"<br>4"<br>4"<br>4"<br>4"<br>4"<br>4"<br>4"<br>3"<br>3"<br>5"<br>5"<br>5"<br>5"<br>5"<br>5"<br>5"<br>5"<br>5"<br>5                    |                                                                                          | PER C040/TYP.         GAS         GAS         ELEC         TV         WATER         CONDUIT         GAS         WATER         GAS         ELEC         WATER         GAS         ELEC         GAS         BAS         GAS         GAS <td>SIZE<br/>1/2"<br/>2"<br/>1"<br/>12"<br/>2"<br/>2"<br/>12"<br/>2"<br/>12"<br/>2"<br/>12"<br/>4"<br/>2"<br/>6"<br/>2"<br/>4"<br/>2"<br/>6"<br/>2"<br/>4"<br/>2"<br/>3"<br/>6"<br/>2"<br/>2"<br/>3/4"</td>                                                                                                                                                                                                                                                                                                                                                                                                                                                                                                                                                                                                                                                                                                                                                                                                                                                                                                                                                                                                                                                                                                                                                                                                       | SIZE<br>1/2"<br>2"<br>1"<br>12"<br>2"<br>2"<br>12"<br>2"<br>12"<br>2"<br>12"<br>4"<br>2"<br>6"<br>2"<br>4"<br>2"<br>6"<br>2"<br>4"<br>2"<br>3"<br>6"<br>2"<br>2"<br>3/4"                                                                                                                                   |
| HOLE #<br>1<br>2<br>3<br>4<br>5<br>6<br>6<br>6<br>6<br>6<br>6<br>7<br>8<br>13<br>14<br>15<br>15<br>A<br>16<br>17<br>18<br>19<br>21<br>21<br>21<br>21<br>21<br>21<br>21<br>21<br>22<br>23<br>24<br>25                                                                   | LOCATION       A         3239 CRESCENT AVE                                                                                                                                                                                                                                                                                                                                                                                                                                                                                                                                                                                                                                                                                                                                                                                                                                                                                                                                                                                                                                                                                                                                                                                                                                                                                                                                                                                                                                                                                                                                                                                                                                                                                                                                                                                                                                                                                                                                                                                                                                                                                                                                                                                                                                                                                                                                                                                                                    | RING CONS <sup>*</sup><br>AC THICKNE<br>3"<br>4"<br>3"<br>3"<br>3"<br>4"<br>4"<br>4"<br>4"<br>4"<br>4"<br>4"<br>3"<br>3"<br>5"<br>5"<br>5"<br>5"<br>5"<br>5"<br>5"<br>5"<br>5"<br>5 |                                                                                          | PER CO40/TYP.Image: Cost of the section of the | SIZE<br>1/2"<br>2"<br>1"<br>12"<br>2"<br>2"<br>2"<br>12"<br>2"<br>12"<br>4"<br>2"<br>4"<br>2"<br>6"<br>2"<br>2"<br>4"<br>2"<br>4"<br>2"<br>3"<br>6"<br>2"<br>2"<br>2"<br>2"<br>2"<br>2"<br>2"<br>2"<br>2"<br>2                                                                                             |
| HOLE #<br>1<br>2<br>3<br>4<br>5<br>6<br>6<br>6<br>6<br>6<br>6<br>6<br>6<br>6<br>7<br>8<br>13<br>14<br>15<br>15<br>A<br>15<br>14<br>15<br>15<br>A<br>16<br>17<br>18<br>19<br>21<br>21<br>21<br>21<br>21<br>21<br>21<br>22<br>23<br>24                                   | LOCATION       A         3239 CRESCENT AVE                                                                                                                                                                                                                                                                                                                                                                                                                                                                                                                                                                                                                                                                                                                                                                                                                                                                                                                                                                                                                                                                                                                                                                                                                                                                                                                                                                                                                                                                                                                                                                                                                                                                                                                                                                                                                                                                                                                                                                                                                                                                                                                                                                                                                                                                                                                                                                                                                    | RING CONS<br>AC THICKNE<br>3"<br>4"<br>3"<br>3"<br>3"<br>4"<br>4"<br>4"<br>4"<br>4"<br>4"<br>3"<br>3"<br>5"<br>5"<br>5"<br>5"<br>5"<br>5"<br>5"<br>5"<br>5"<br>5                    |                                                                                          | PER C040/TYP.         GAS         GAS         ELEC         TV         WATER         CONDUIT         GAS         WATER         GAS         ELEC         Y         CONDUIT         GAS                                                                                                                                                                                                                                                                                                                                                                                                                                                                                                                                                                                                                                                                                                                                                                                                                                                                                                                                                                                                                                                                                                                                                                                                                                                                                                                                                                                                                    | SIZE<br>1/2"<br>2"<br>1"<br>12"<br>2"<br>2"<br>2"<br>12"<br>2"<br>12"<br>4"<br>2"<br>6"<br>2"<br>6"<br>2"<br>4"<br>3"<br>6"<br>2"<br>3/4"<br>2"<br>2"                                                                                                                                                      |
| HOLE #<br>1<br>2<br>3<br>4<br>5<br>6<br>6<br>6<br>6<br>6<br>6<br>7<br>8<br>13<br>14<br>15<br>15<br>A<br>16<br>17<br>18<br>19<br>21<br>21<br>21<br>21<br>21<br>21<br>21<br>21<br>21<br>21                                                                               | L MONUMENTATION DISTURBED OR REMOVED DU<br>LOCATION A<br>3239 CRESCENT AVE<br>CRESCENT AVE & QUEBRADA DEL MAR RD<br>CRESCENT AVE & QUEBRADA DEL MAR RD<br>CRESCENT AVE & QUEBRADA DEL MAR RD<br>CRESCENT AVE & COSTA DEL MAR RD<br>CRESCENT AVE & SIERENA DEL MAR RD<br>CRESCENT AVE & SHULER CIRCLE<br>CRESCENT AVE & SHULER CIRCLE<br>CRESCENT AVE & RESERVATION RD<br>CRESCENT AVE & RESERVATION RD<br>CRESCENT AVE & RESERVATION RD<br>CRESCENT AVE & RESERVATION RD<br>CRESCENT AVE & CARMEL AVE<br>CRESCENT AVE & CARMEL AVE<br>CRESCENT AVE & CARMEL AVE<br>335 CARMEL AVE & VAUGHN AVE<br>335 CARMEL AVE & VAUGHN AVE<br>VAUGHN AVE & EVERETT AVE                                                                                                                                                                                                                                                                                                                                                                                                                                                                                                                                                                                                                                                                                                                                                                                                                                                                                                                                                                                                                                                                                                                                                                                                                                                                                                                                         | RING CONS<br>AC THICKNE<br>3"<br>4"<br>3"<br>3"<br>3"<br>4"<br>4"<br>4"<br>4"<br>4"<br>4"<br>3"<br>3"<br>5"<br>5"<br>5"<br>5"<br>5"<br>5"<br>5"<br>5"<br>5"<br>5                    |                                                                                          | PER C040/TYP.         GAS         GAS         ELEC         TV         WATER         CONDUIT         GAS         CONDUIT         GAS         ELEC         GAS         GAS         ELEC         GAS         GAS <td>SIZE<br/>1/2"<br/>2"<br/>1"<br/>12"<br/>2"<br/>2"<br/>2"<br/>2"<br/>12"<br/>2"<br/>12"<br/>4"<br/>2"<br/>4"<br/>2"<br/>6"<br/>2"<br/>2"<br/>4"<br/>2"<br/>3"<br/>6"<br/>2"<br/>2"<br/>2"<br/>2"<br/>2"<br/>2"<br/>2"<br/>2"<br/>2"<br/>2</td>                                                                                                                                                                                                                                                                                                                                                                                                                                                                                                                                                                                                                                                                                                                                                                                                                                                                                                                                                                                                                                                                                                                                                                 | SIZE<br>1/2"<br>2"<br>1"<br>12"<br>2"<br>2"<br>2"<br>2"<br>12"<br>2"<br>12"<br>4"<br>2"<br>4"<br>2"<br>6"<br>2"<br>2"<br>4"<br>2"<br>3"<br>6"<br>2"<br>2"<br>2"<br>2"<br>2"<br>2"<br>2"<br>2"<br>2"<br>2                                                                                                   |
| HOLE #<br>1<br>2<br>3<br>4<br>5<br>6<br>6<br>6<br>6<br>6<br>6<br>7<br>8<br>13<br>14<br>15<br>15<br>A<br>15<br>14<br>15<br>15<br>A<br>16<br>17<br>18<br>19<br>21<br>21<br>21<br>21<br>21<br>21<br>21<br>21<br>22<br>23<br>24<br>25<br>26<br>27                          | LOCATION       A         3239 CRESCENT AVE                                                                                                                                                                                                                                                                                                                                                                                                                                                                                                                                                                                                                                                                                                                                                                                                                                                                                                                                                                                                                                                                                                                                                                                                                                                                                                                                                                                                                                                                                                                                                                                                                                                                                                                                                                                                                                                                                                                                                                                                                                                                                                                                                                                                                                                                                                                                                                                                                    | RING CONS<br>AC THICKNE<br>3"<br>4"<br>3"<br>3"<br>3"<br>4"<br>4"<br>4"<br>4"<br>4"<br>4"<br>3"<br>5"<br>5"<br>5"<br>5"<br>5"<br>5"<br>5"<br>5"<br>5"<br>5                          |                                                                                          | PER C040/TYP.         GAS         GAS         ELEC         TV         WATER         CONDUIT         GAS         CONDUIT         GAS         ELEC         TV         CONDUIT         GAS         GAS </td <td>SIZE<br/>1/2"<br/>2"<br/>1"<br/>12"<br/>2"<br/>2"<br/>2"<br/>2"<br/>12"<br/>2"<br/>12"<br/>4"<br/>2"<br/>6"<br/>2"<br/>4"<br/>2"<br/>6"<br/>2"<br/>2"<br/>4"<br/>2"<br/>3/4"<br/>2"<br/>2"<br/>3/4"</td>                                                                                                                                                                                                                                                                                                                                                                                                                                                                                                                                                                                                                                                                                                                                                                                                                                                                                                                                                                                                                                                                                                                                                                                               | SIZE<br>1/2"<br>2"<br>1"<br>12"<br>2"<br>2"<br>2"<br>2"<br>12"<br>2"<br>12"<br>4"<br>2"<br>6"<br>2"<br>4"<br>2"<br>6"<br>2"<br>2"<br>4"<br>2"<br>3/4"<br>2"<br>2"<br>3/4"                                                                                                                                  |
| HOLE #<br>1<br>2<br>3<br>4<br>5<br>6<br>6<br>6<br>6<br>6<br>6<br>7<br>8<br>13<br>14<br>15<br>15<br>7<br>8<br>13<br>14<br>15<br>15<br>7<br>8<br>13<br>14<br>15<br>15<br>7<br>8<br>13<br>14<br>15<br>15<br>7<br>21<br>21<br>21<br>21<br>21<br>21<br>21<br>21<br>21<br>21 | LOCATION       A         3239 CRESCENT AVE       -         CRESCENT AVE & QUEBRADA DEL MAR RD       -         CRESCENT AVE & COSTA DEL MAR RD       -         CRESCENT AVE & SIERENA DEL MAR RD       -         CRESCENT AVE & SHULER CIRCLE       -         CRESCENT AVE & RESERVATION RD       -         CRESCENT AVE & RESERVATION RD       -         CRESCENT AVE & RESERVATION RD       -         CRESCENT AVE & CARMEL AVE       -         CRESCENT AVE & CARMEL AVE <t< td=""><td>RING CONS<br/>AC THICKNE<br/>3"<br/>4"<br/>3"<br/>3"<br/>3"<br/>3"<br/>4"<br/>4"<br/>4"<br/>4"<br/>4"<br/>3"<br/>3"<br/>3"<br/>5"<br/>5"<br/>5"<br/>5"<br/>5"<br/>5"<br/>5"<br/>5"<br/>5"<br/>5</td><td></td><td>PER C040/TYP.         GAS         ELEC         ELEC         TV         WATER         CONDUIT         GAS         IONDUIT         IONTER         IONDUIT         IONTER         IONDUI</td><td>SIZE<br/>1/2"<br/>2"<br/>1"<br/>12"<br/>2"<br/>2"<br/>2"<br/>2"<br/>12"<br/>2"<br/>12"<br/>4"<br/>2"<br/>4"<br/>2"<br/>6"<br/>2"<br/>2"<br/>4"<br/>2"<br/>3/4"<br/>2"<br/>3/4"<br/>2"<br/>2"<br/>3/4"<br/>2"<br/>2"<br/>3/4"</td></t<> | RING CONS<br>AC THICKNE<br>3"<br>4"<br>3"<br>3"<br>3"<br>3"<br>4"<br>4"<br>4"<br>4"<br>4"<br>3"<br>3"<br>3"<br>5"<br>5"<br>5"<br>5"<br>5"<br>5"<br>5"<br>5"<br>5"<br>5              |                                                                                          | PER C040/TYP.         GAS         ELEC         ELEC         TV         WATER         CONDUIT         GAS         IONDUIT         IONTER         IONDUIT         IONTER         IONDUI                                                                                                                                                                                                                                                                                                                                                                                                                                                                                                                                                                                                                                                                                                                                                                                                                                                                                                                                                                                                                                                                                                                                                                                                                                                                                                                       | SIZE<br>1/2"<br>2"<br>1"<br>12"<br>2"<br>2"<br>2"<br>2"<br>12"<br>2"<br>12"<br>4"<br>2"<br>4"<br>2"<br>6"<br>2"<br>2"<br>4"<br>2"<br>3/4"<br>2"<br>3/4"<br>2"<br>2"<br>3/4"<br>2"<br>2"<br>3/4"                                                                                                            |
| HOLE #<br>1<br>2<br>3<br>4<br>5<br>6<br>6<br>6<br>6<br>6<br>6<br>7<br>8<br>13<br>14<br>15<br>15<br>A<br>16<br>17<br>18<br>19<br>21<br>21<br>21<br>21<br>21<br>21<br>21<br>21<br>21<br>21                                                                               | L MONUMENTATION DISTURBED OR REMOVED DU LOCATION 3239 CRESCENT AVE CRESCENT AVE & QUEBRADA DEL MAR RD CRESCENT AVE & QUEBRADA DEL MAR RD CRESCENT AVE & QUEBRADA DEL MAR RD CRESCENT AVE & COSTA DEL MAR RD CRESCENT AVE & COSTA DEL MAR RD CRESCENT AVE & SIERENA DEL MAR RD CRESCENT AVE & SHULER CIRCLE CRESCENT AVE & RESERVATION RD CRESCENT AVE & CARMEL AVE CRESCENT AVE & CARMEL AVE CRESCENT AVE & CARMEL AVE CRESCENT AVE & VAUGHN AVE 335 CARMEL AVE & VAUGHN AVE VAUGHN AVE & VAUGHN AVE VAUGHN AVE & HILLCREST AVE VAUGHN AVE & HILLCREST AVE VAUGHN AVE & HILLCREST AVE                                                                                                                                                                                                                                                                                                                                                                                                                                                                                                                                                                                                                                                                                                                                                                                                                                                                                                                                                                                                                                                                                                                                                                                                                                                                                                                                                                                                                               | RING CONS<br>AC THICKNE<br>3"<br>4"<br>3"<br>3"<br>3"<br>3"<br>4"<br>4"<br>4"<br>4"<br>4"<br>4"<br>3"<br>3"<br>5"<br>5"<br>5"<br>5"<br>5"<br>5"<br>5"<br>5"<br>5"<br>5              |                                                                                          | PER C040/TYP.         GAS         ELEC         TV         WATER         CONDUIT         GAS         WATER         GAS         ELEC         GAS         IONDUIT         GAS         IONDUIT         GAS         IONDUIT         GAS         IONDUIT         GAS         IONDUIT         GAS         IONDUIT         GAS         IONATER         IONATER         GAS         GAS <tr< td=""><td>SIZE<br/>1/2"<br/>2"<br/>1"<br/>12"<br/>2"<br/>2"<br/>2"<br/>2"<br/>12"<br/>2"<br/>12"<br/>4"<br/>2"<br/>6"<br/>2"<br/>4"<br/>2"<br/>6"<br/>2"<br/>4"<br/>2"<br/>3/4"<br/>2"<br/>3/4"<br/>2"<br/>2"<br/>3/4"<br/>2"<br/>2"<br/>3/4"<br/>2"<br/>2"<br/>3/4"</td></tr<>                                                                                                                                                                                                                                                                                                                                                                                                                                                                                                                                                                                                                                                                                                                                                                                                                                                                                                                                                                                                                                                                                                             | SIZE<br>1/2"<br>2"<br>1"<br>12"<br>2"<br>2"<br>2"<br>2"<br>12"<br>2"<br>12"<br>4"<br>2"<br>6"<br>2"<br>4"<br>2"<br>6"<br>2"<br>4"<br>2"<br>3/4"<br>2"<br>3/4"<br>2"<br>2"<br>3/4"<br>2"<br>2"<br>3/4"<br>2"<br>2"<br>3/4"                                                                                  |
| HOLE #<br>1<br>2<br>3<br>4<br>5<br>6<br>6<br>6<br>6<br>6<br>6<br>7<br>8<br>13<br>14<br>15<br>15<br>A<br>16<br>17<br>18<br>19<br>21<br>21<br>21<br>21<br>21<br>21<br>21<br>21<br>21<br>21                                                                               | L MONUMENTATION DISTURBED OR REMOVED DU LOCATION CRESCENT AVE & QUEBRADA DEL MAR RD CRESCENT AVE & QUEBRADA DEL MAR RD CRESCENT AVE & QUEBRADA DEL MAR RD CRESCENT AVE & COSTA DEL MAR RD CRESCENT AVE & COSTA DEL MAR RD CRESCENT AVE & SIERENA DEL MAR RD CRESCENT AVE & SHULER CIRCLE CRESCENT AVE & SHULER CIRCLE CRESCENT AVE & RESERVATION RD CRESCENT AVE & CRESCENT AVE CRESCENT                                                                                                                                                                                                                                                                                                                                 | RING CONS<br>AC THICKNE<br>3"<br>4"<br>3"<br>3"<br>3"<br>3"<br>4"<br>4"<br>4"<br>4"<br>4"<br>3"<br>3"<br>5"<br>5"<br>5"<br>5"<br>5"<br>5"<br>5"<br>5"<br>5"<br>5                    |                                                                                          | PER C040/TYP.         GAS         GAS         ELEC         TV         WATER         CONDUIT         GAS         WATER         GAS         WATER         GAS         WATER         GAS         WATER         GAS         GAS </td <td>SIZE<br/>1/2"<br/>2"<br/>1"<br/>12"<br/>2"<br/>2"<br/>2"<br/>2"<br/>12"<br/>2"<br/>12"<br/>4"<br/>2"<br/>6"<br/>2"<br/>2"<br/>6"<br/>2"<br/>2"<br/>3/4"<br/>2"<br/>2"<br/>3/4"<br/>2"<br/>2"<br/>3/4"<br/>8"<br/>2"<br/>2"<br/>2"<br/>3-4"<br/>8"<br/>2"<br/>2"<br/>8"</td>                                                                                                                                                                                                                                                                                                                                                                                                                                                                                                                                                                                                                                                                                                                                                                                                                                                                                                                                                                                                                                                                                                                            | SIZE<br>1/2"<br>2"<br>1"<br>12"<br>2"<br>2"<br>2"<br>2"<br>12"<br>2"<br>12"<br>4"<br>2"<br>6"<br>2"<br>2"<br>6"<br>2"<br>2"<br>3/4"<br>2"<br>2"<br>3/4"<br>2"<br>2"<br>3/4"<br>8"<br>2"<br>2"<br>2"<br>3-4"<br>8"<br>2"<br>2"<br>8"                                                                        |
| HOLE #<br>1<br>2<br>3<br>4<br>5<br>6<br>6<br>6<br>6<br>6<br>6<br>7<br>8<br>13<br>14<br>15<br>15<br>A<br>16<br>17<br>18<br>19<br>21<br>25<br>26<br>27<br>28<br>29<br>30<br>31<br>32<br>33                                                                               | LOCATION       A         3239 CRESCENT AVE       -         CRESCENT AVE & QUEBRADA DEL MAR RD       -         CRESCENT AVE & QUEBRADA DEL MAR RD       -         CRESCENT AVE & QUEBRADA DEL MAR RD       -         CRESCENT AVE & COSTA DEL MAR RD       -         CRESCENT AVE & COSTA DEL MAR RD       -         CRESCENT AVE & SIERENA DEL MAR RD       -         CRESCENT AVE & SHULER CIRCLE       -         CRESCENT AVE & RESERVATION RD       -         CRESCENT AVE & CRESCENT AVE       -         CRESCENT AVE & CARMEL AVE       - </td <td>RING CONS<br/>AC THICKNE<br/>3"<br/>4"<br/>3"<br/>3"<br/>3"<br/>3"<br/>4"<br/>4"<br/>4"<br/>4"<br/>4"<br/>3"<br/>3"<br/>5"<br/>5"<br/>5"<br/>5"<br/>5"<br/>5"<br/>5"<br/>5"<br/>5"<br/>5</td> <td></td> <td>TYPE         GAS         ELEC         TV         WATER         CONDUIT         GAS         WATER         GAS         WATER         GAS         WATER         GAS         WATER         GAS         GAS      &lt;</td> <td>SIZE<br/>1/2"<br/>2"<br/>1"<br/>12"<br/>2"<br/>2"<br/>2"<br/>2"<br/>12"<br/>2"<br/>12"<br/>4"<br/>2"<br/>6"<br/>2"<br/>4"<br/>2"<br/>6"<br/>2"<br/>4"<br/>2"<br/>3/4"<br/>2"<br/>3/4"<br/>2"<br/>2"<br/>3/4"<br/>2"<br/>2"<br/>3/4"<br/>2"<br/>2"<br/>3/4"</td>                                                                       | RING CONS<br>AC THICKNE<br>3"<br>4"<br>3"<br>3"<br>3"<br>3"<br>4"<br>4"<br>4"<br>4"<br>4"<br>3"<br>3"<br>5"<br>5"<br>5"<br>5"<br>5"<br>5"<br>5"<br>5"<br>5"<br>5                    |                                                                                          | TYPE         GAS         ELEC         TV         WATER         CONDUIT         GAS         WATER         GAS         WATER         GAS         WATER         GAS         WATER         GAS         GAS      <                                                                                                                                                                                                                                                                                                                                                                                                                                                                                                                                                                                                                                                                                                                                                                                                                                                                                                                                                                                                                                                                                                                                                                                                                                                                                                                                                                                                                   | SIZE<br>1/2"<br>2"<br>1"<br>12"<br>2"<br>2"<br>2"<br>2"<br>12"<br>2"<br>12"<br>4"<br>2"<br>6"<br>2"<br>4"<br>2"<br>6"<br>2"<br>4"<br>2"<br>3/4"<br>2"<br>3/4"<br>2"<br>2"<br>3/4"<br>2"<br>2"<br>3/4"<br>2"<br>2"<br>3/4"                                                                                  |
| HOLE #<br>1<br>2<br>3<br>4<br>5<br>6<br>6<br>6<br>6<br>6<br>6<br>6<br>7<br>8<br>13<br>14<br>15<br>5-A<br>16<br>17<br>18<br>19<br>21<br>21<br>21<br>21<br>21<br>21<br>21<br>21<br>21<br>21                                                                              | L MONUMENTATION DISTURBED OR REMOVED DU LOCATION CRESCENT AVE & QUEBRADA DEL MAR RD CRESCENT AVE & QUEBRADA DEL MAR RD CRESCENT AVE & QUEBRADA DEL MAR RD CRESCENT AVE & COSTA DEL MAR RD CRESCENT AVE & COSTA DEL MAR RD CRESCENT AVE & SIERENA DEL MAR RD CRESCENT AVE & SHULER CIRCLE CRESCENT AVE & SHULER CIRCLE CRESCENT AVE & RESERVATION RD CRESCENT AVE & CRESCENT AVE CRESCENT                                                                                                                                                                                                                                                                                                                                 | RING CONS<br>AC THICKNE<br>3"<br>4"<br>3"<br>3"<br>3"<br>3"<br>4"<br>4"<br>4"<br>4"<br>4"<br>3"<br>3"<br>5"<br>5"<br>5"<br>5"<br>5"<br>5"<br>5"<br>5"<br>5"<br>5                    |                                                                                          | TYPE         GAS         ELEC         TV         WATER         CONDUIT         GAS         WATER         GAS         WATER         GAS         WATER         GAS         WATER         GAS         GAS      <                                                                                                                                                                                                                                                                                                                                                                                                                                                                                                                                                                                                                                                                                                                                                                                                                                                                                                                                                                                                                                                                                                                                                                                                                                                                                                                                                                                                                   | SIZE<br>1/2"<br>2"<br>1"<br>12"<br>2"<br>2"<br>2"<br>2"<br>12"<br>2"<br>12"<br>4"<br>2"<br>6"<br>2"<br>4"<br>2"<br>6"<br>2"<br>2"<br>4"<br>2"<br>3/4"<br>2"<br>2"<br>3/4"                                                                                                                                  |
| HOLE #<br>1<br>2<br>3<br>4<br>5<br>6<br>6<br>6<br>6<br>6<br>6<br>7<br>8<br>13<br>14<br>15<br>5<br>A<br>16<br>17<br>18<br>19<br>21<br>21<br>21<br>21<br>21<br>21<br>21<br>21<br>21<br>21                                                                                | L MONUMENTATION DISTURBED OR REMOVED DU LOCATION CRESCENT AVE & QUEBRADA DEL MAR RD CRESCENT AVE & QUEBRADA DEL MAR RD CRESCENT AVE & QUEBRADA DEL MAR RD CRESCENT AVE & COSTA DEL MAR RD CRESCENT AVE & COSTA DEL MAR RD CRESCENT AVE & SIERENA DEL MAR RD CRESCENT AVE & SHULER CIRCLE CRESCENT AVE & SHULER CIRCLE CRESCENT AVE & RESERVATION RD CRESCENT AVE & CRESCENT AVE CRESCENT                                                                                                                                                                                                                                                                                                                                 | RING CONS<br>AC THICKNE<br>3"<br>4"<br>3"<br>3"<br>3"<br>3"<br>4"<br>4"<br>4"<br>4"<br>4"<br>3"<br>3"<br>5"<br>5"<br>5"<br>5"<br>5"<br>5"<br>5"<br>5"<br>5"<br>5                    |                                                                                          | PER C040/TYP.         GAS         ELEC         TV         WATER         CONDUIT         GAS         WATER         GAS         ELEC         GAS         IONDUIT         GAS         IONDUIT         GAS         IONDUIT         GAS         IONDUIT         GAS         IONDUIT         GAS         IONDUIT         GAS         IONATER         IONATER         GAS         GAS <tr< td=""><td>SIZE<br/>1/2"<br/>2"<br/>1"<br/>12"<br/>2"<br/>2"<br/>2"<br/>2"<br/>12"<br/>4"<br/>2"<br/>12"<br/>4"<br/>2"<br/>6"<br/>2"<br/>2"<br/>4"<br/>3"<br/>6"<br/>2"<br/>2"<br/>3/4"<br/>2"<br/>3/4"<br/>2"<br/>2"<br/>3/4"<br/>2"<br/>2"<br/>3/4"<br/>2"<br/>2"<br/>3/4"</td></tr<>                                                                                                                                                                                                                                                                                                                                                                                                                                                                                                                                                                                                                                                                                                                                                                                                                                                                                                                                                                                                                                                                                                      | SIZE<br>1/2"<br>2"<br>1"<br>12"<br>2"<br>2"<br>2"<br>2"<br>12"<br>4"<br>2"<br>12"<br>4"<br>2"<br>6"<br>2"<br>2"<br>4"<br>3"<br>6"<br>2"<br>2"<br>3/4"<br>2"<br>3/4"<br>2"<br>2"<br>3/4"<br>2"<br>2"<br>3/4"<br>2"<br>2"<br>3/4"                                                                            |