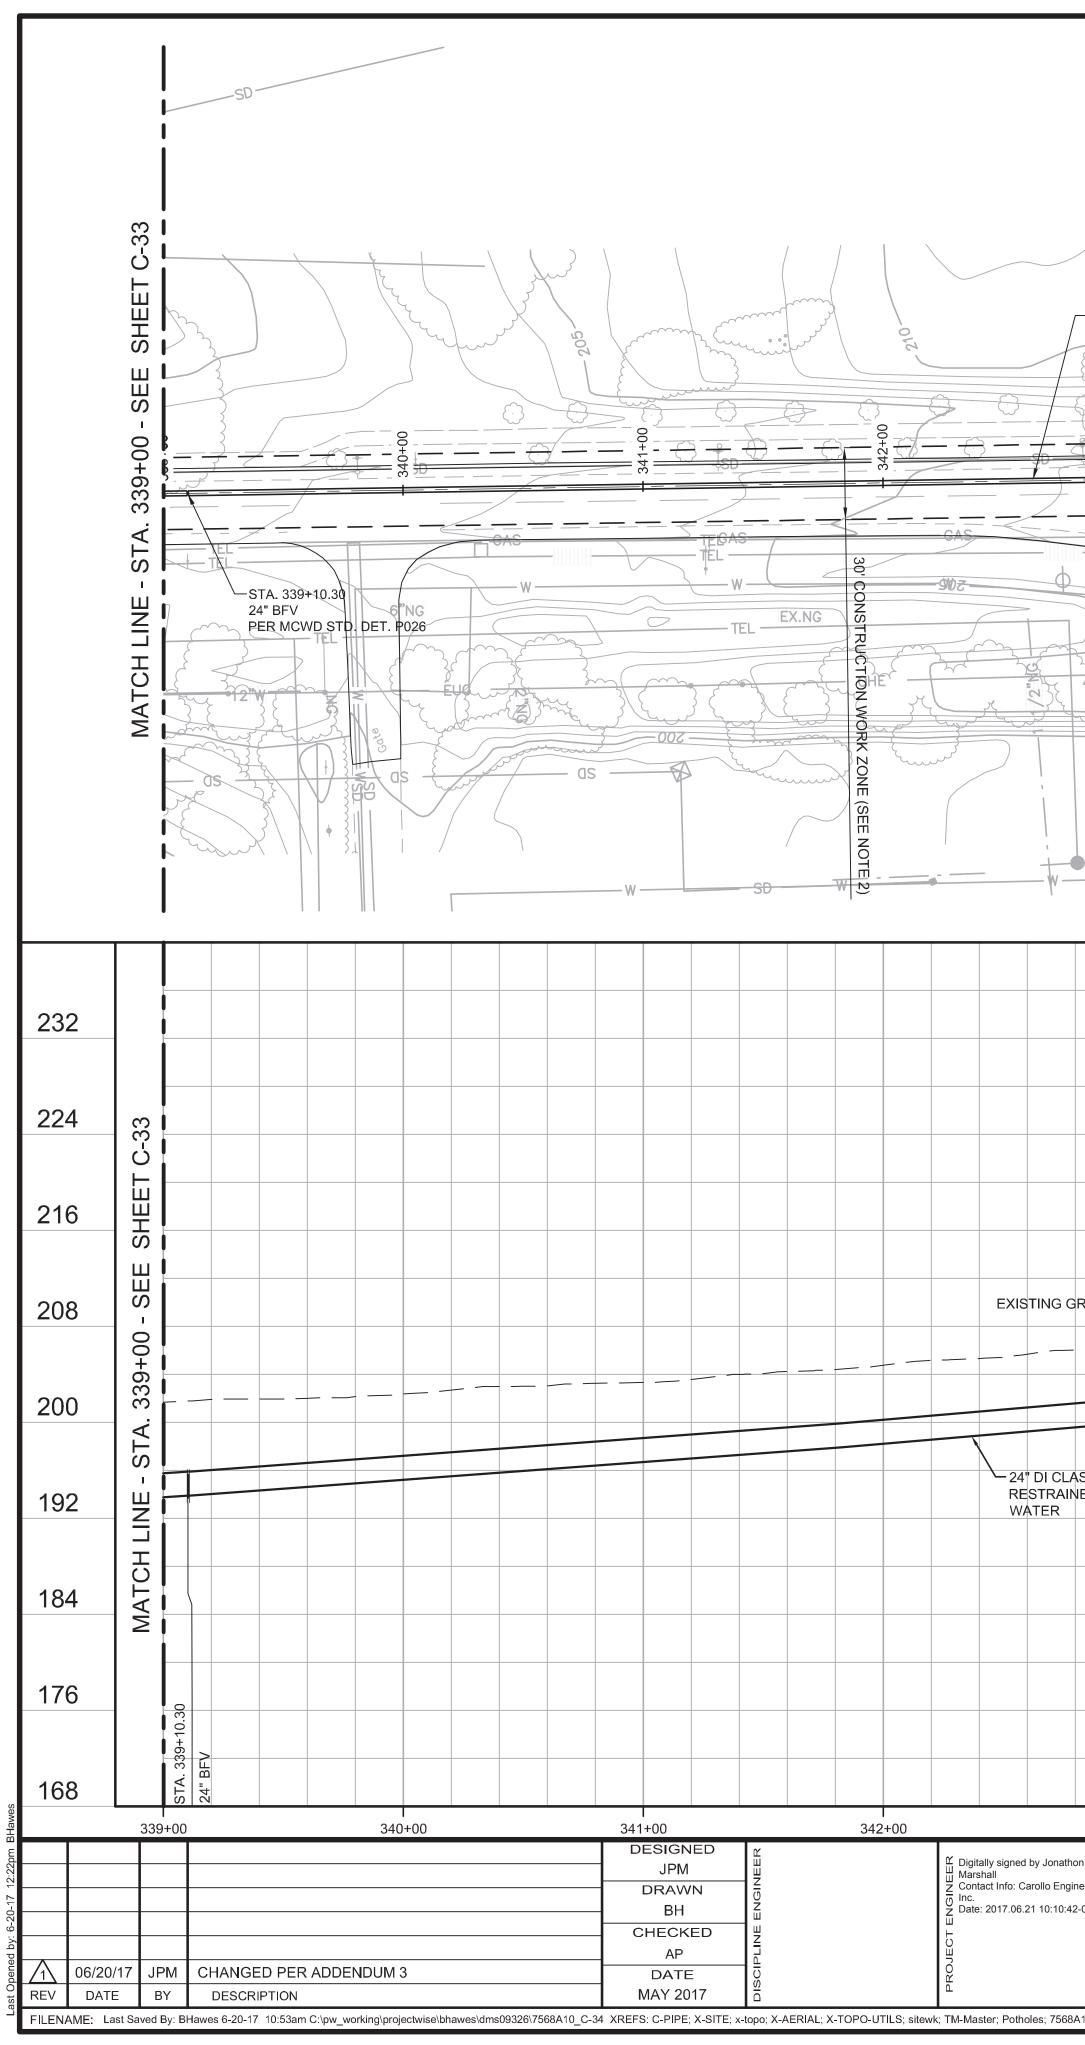

0.19 | NORMANDY ROAD                                 | TEE                 | 12   |

G&E ABOUT UTILITY NOT LOCATED, THEY WILL SEND SOMEONE TO LOCATE.

O WATER LOCATED UNDER ENCASEMENT

| URBAN WATER AUGMENTATION PROJECT | VERIFY SCALES                            | JOB NO.<br>7568A.10 |
|----------------------------------|------------------------------------------|---------------------|
| RECYCLED WATER PIPELINE          | BAR IS ONE INCH ON<br>ORIGINAL DRAWING   | DRAWING NO.         |
| CIVIL                            | 0 1"                                     | G-02                |
| GENERAL NOTES - 1                | IF NOT ONE INCH ON<br>THIS SHEET, ADJUST | SHEET NO.           |
|                                  | SCALES ACCORDINGLY                       | 2 OF 93             |





| P002<br>TRENCH SECTION<br>TYP | STA. 343+60.31<br>24"X6" TEE<br>N 2131326.67<br>E 5739179.32                     | A" RECYCLED WATER