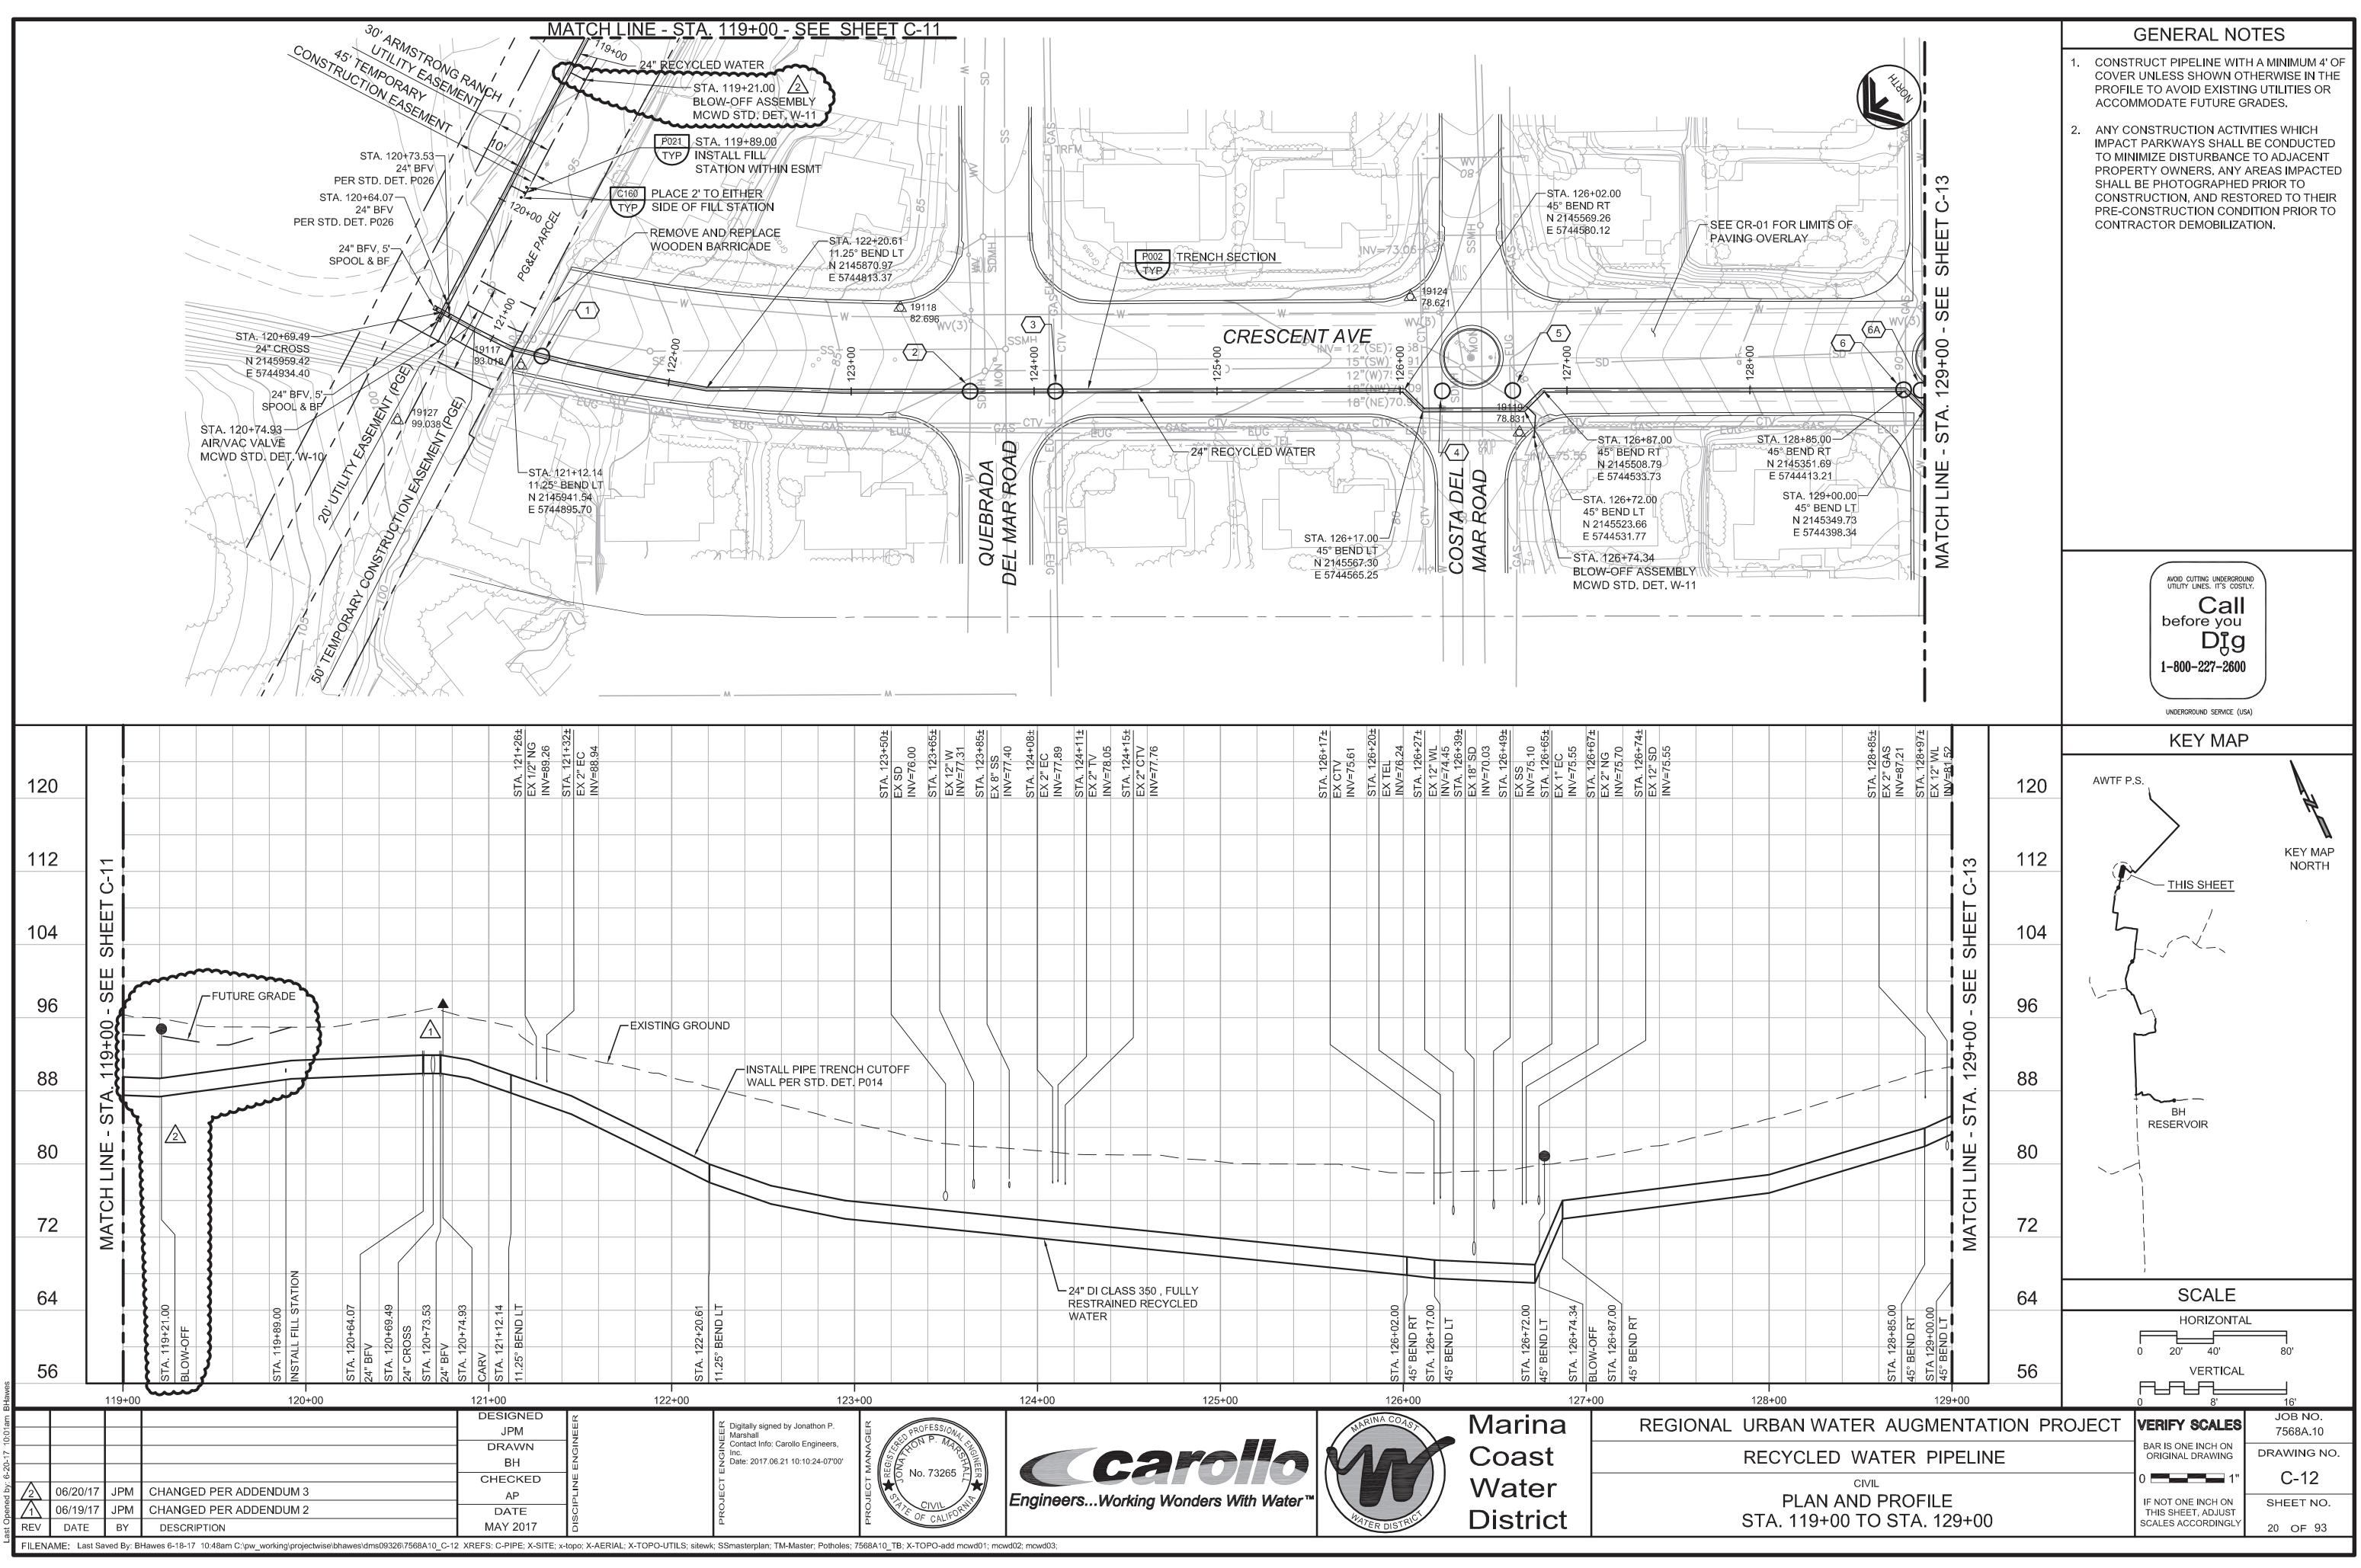

| 0.19 | NORMANDY ROAD                                 | TEE                 | 12   |

G&E ABOUT UTILITY NOT LOCATED, THEY WILL SEND SOMEONE TO LOCATE.

O WATER LOCATED UNDER ENCASEMENT

| URBAN WATER AUGMENTATION PROJECT | VERIFY SCALES                            | JOB NO.<br>7568A.10 |
|----------------------------------|------------------------------------------|---------------------|
| RECYCLED WATER PIPELINE          | BAR IS ONE INCH ON<br>ORIGINAL DRAWING   | DRAWING NO.         |
| CIVIL                            | 0 1"                                     | G-02                |
| GENERAL NOTES - 1                | IF NOT ONE INCH ON<br>THIS SHEET, ADJUST | SHEET NO.           |
|                                  | SCALES ACCORDINGLY                       | 2 OF 93             |





| P002<br>TRENCH SECTION<br>TYP | STA. 343+60.31<br>24"X6" TEE<br>N 2131326.67<br>E 5739179.32                     | A" RECYCLED WATER