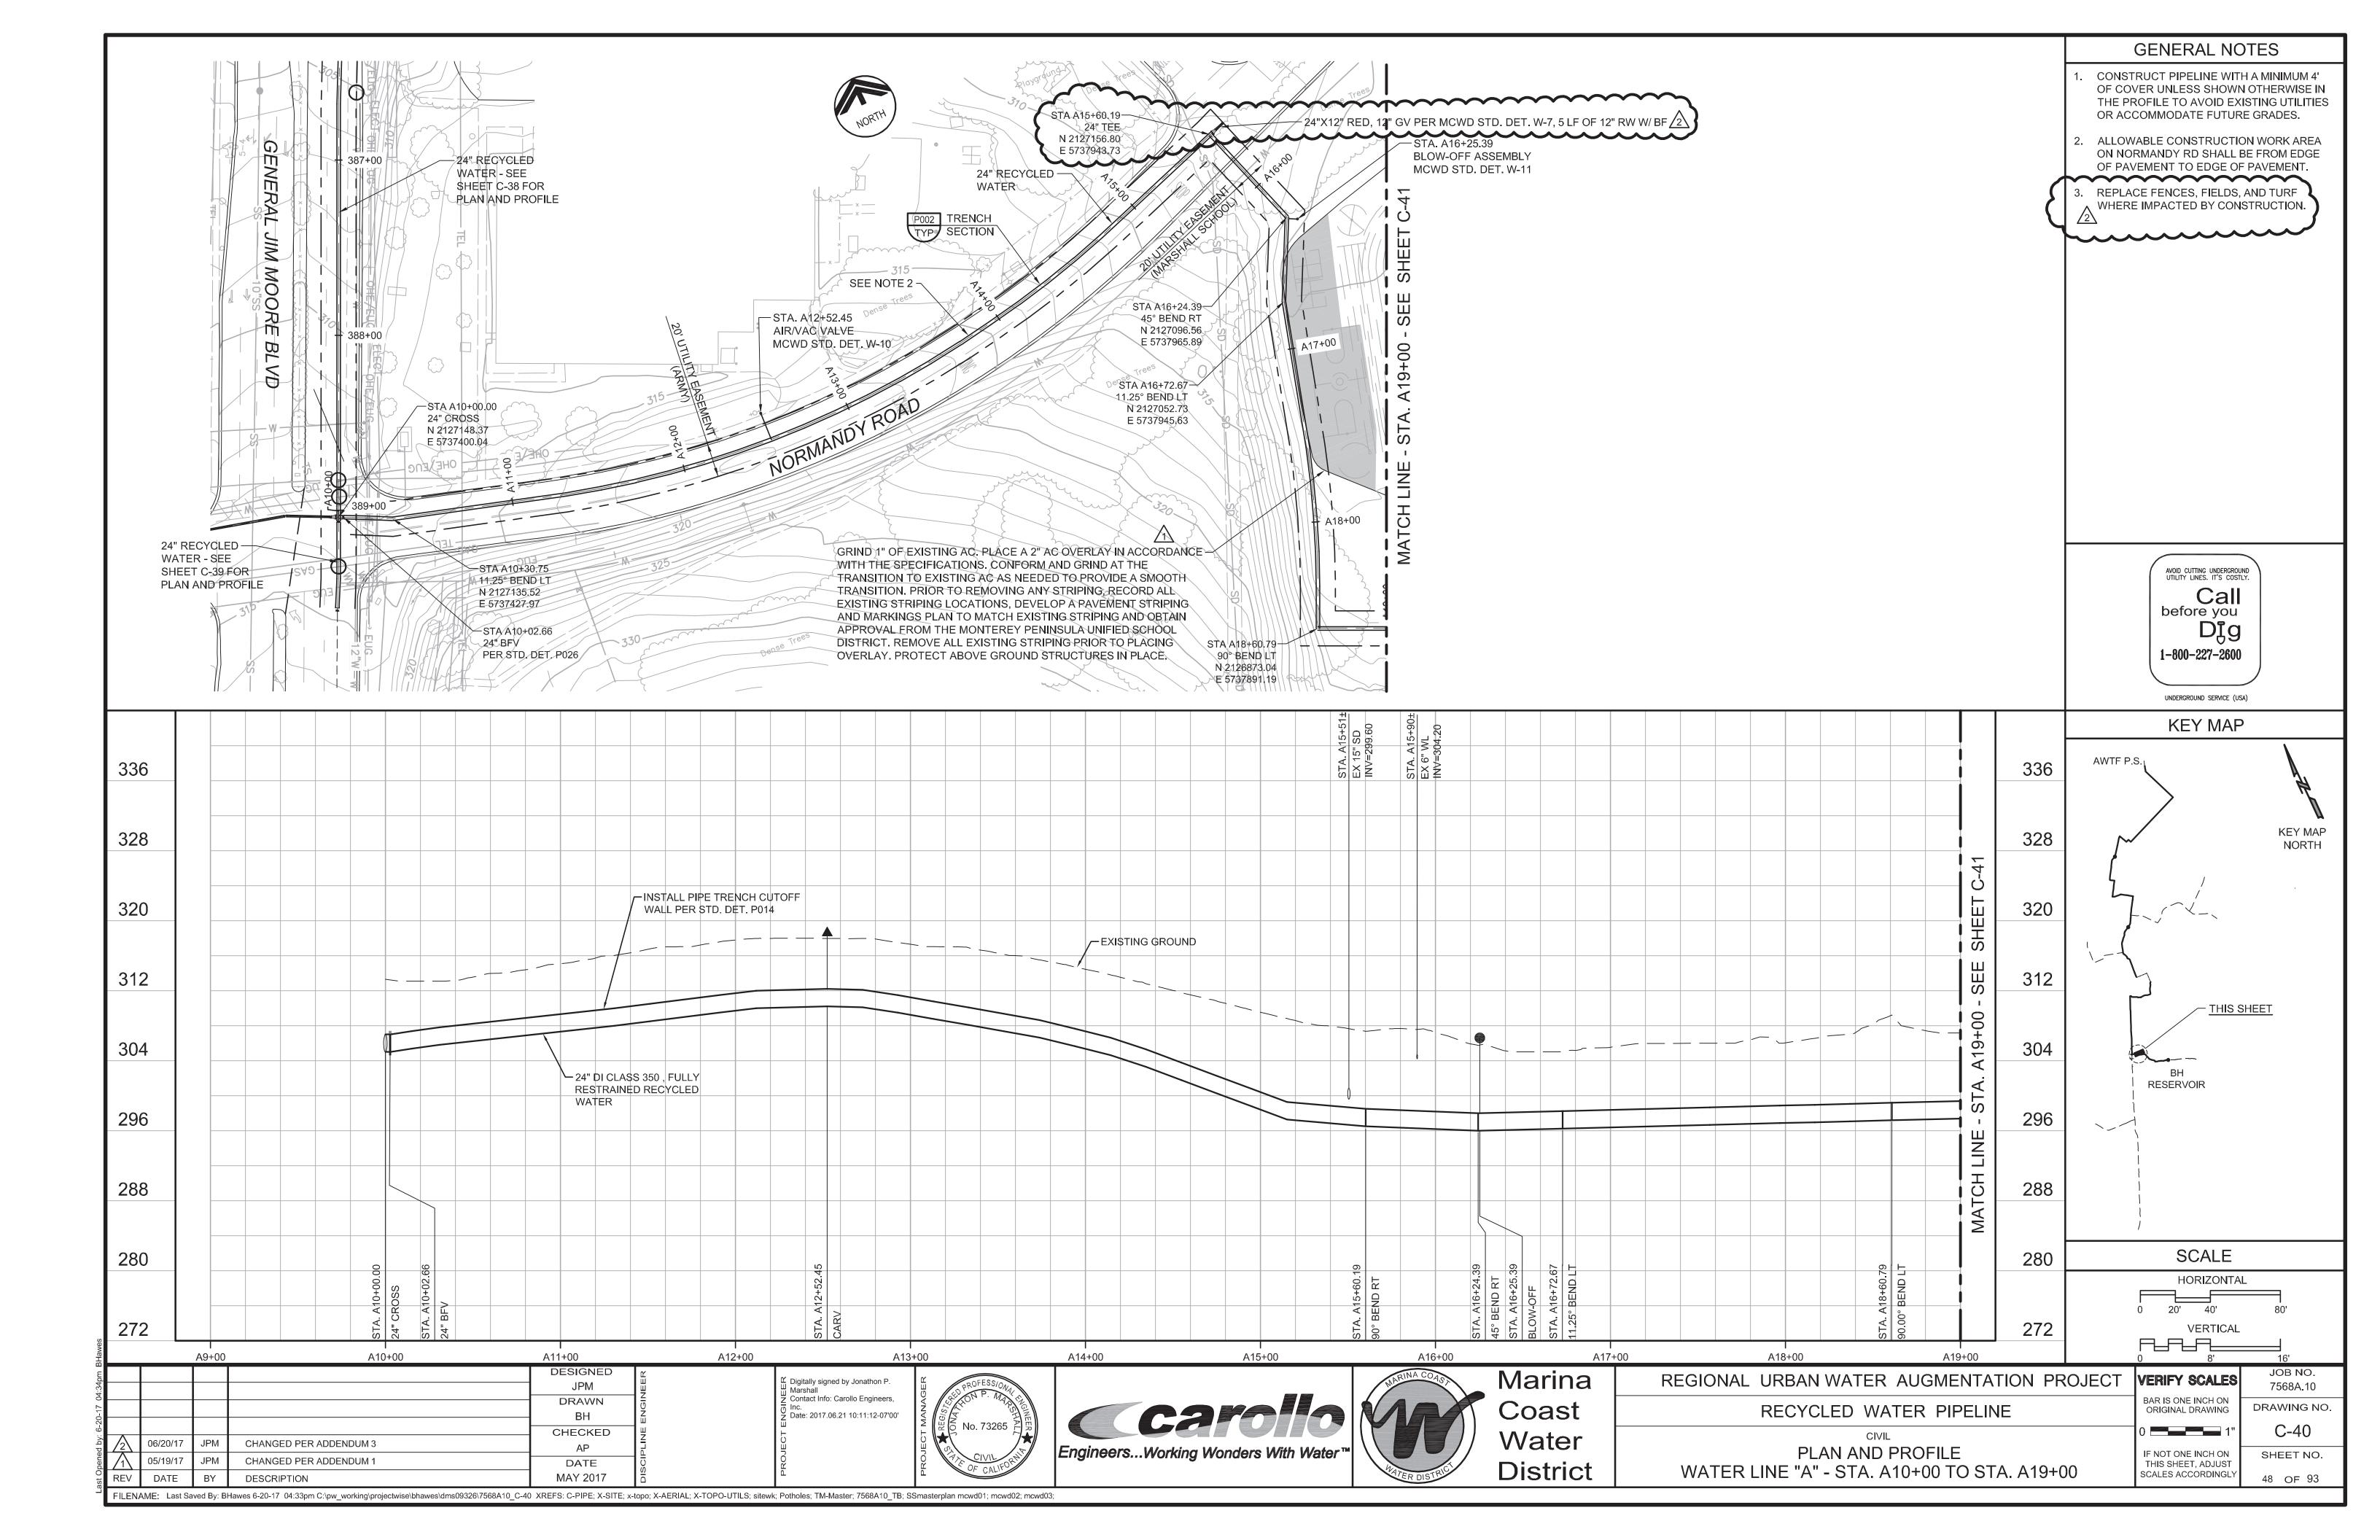

| · · · · · · · · · · · · · · · · · · ·                                                                                                                                                                                                                                  |                                                                                                                                                                                                                                                                                                                                                                                                                                                                                                                                                                                                                                                                                                                                                                                                                                                                                                                                                                                                                                                                                                                                                                                                                                                                                                                                                                                                                                                                                                                                                                                                                                                                                                                                                                                                                                                                                                                                                                                                                                                                                                                                                                                                                                                                                                                                                                                                                                                               | AL NOTE                                                                                                                                                                             |                                                                                          |                                                                                                                                                                                                                                                                                                                                                                                                                                                                                                                                                                                                                                                                                                                                                                                                                                                                                                                                                                                                                                                                                                                                                                                                                                                                                                                                                                                                                                                                                                                                                                                                                                                                                                                                                                                                                                                                                                                                                                                                                                                                                             | $\sim$                                                                                                                                                                                                                                                                                                     |
|------------------------------------------------------------------------------------------------------------------------------------------------------------------------------------------------------------------------------------------------------------------------|---------------------------------------------------------------------------------------------------------------------------------------------------------------------------------------------------------------------------------------------------------------------------------------------------------------------------------------------------------------------------------------------------------------------------------------------------------------------------------------------------------------------------------------------------------------------------------------------------------------------------------------------------------------------------------------------------------------------------------------------------------------------------------------------------------------------------------------------------------------------------------------------------------------------------------------------------------------------------------------------------------------------------------------------------------------------------------------------------------------------------------------------------------------------------------------------------------------------------------------------------------------------------------------------------------------------------------------------------------------------------------------------------------------------------------------------------------------------------------------------------------------------------------------------------------------------------------------------------------------------------------------------------------------------------------------------------------------------------------------------------------------------------------------------------------------------------------------------------------------------------------------------------------------------------------------------------------------------------------------------------------------------------------------------------------------------------------------------------------------------------------------------------------------------------------------------------------------------------------------------------------------------------------------------------------------------------------------------------------------------------------------------------------------------------------------------------------------|-------------------------------------------------------------------------------------------------------------------------------------------------------------------------------------|------------------------------------------------------------------------------------------|---------------------------------------------------------------------------------------------------------------------------------------------------------------------------------------------------------------------------------------------------------------------------------------------------------------------------------------------------------------------------------------------------------------------------------------------------------------------------------------------------------------------------------------------------------------------------------------------------------------------------------------------------------------------------------------------------------------------------------------------------------------------------------------------------------------------------------------------------------------------------------------------------------------------------------------------------------------------------------------------------------------------------------------------------------------------------------------------------------------------------------------------------------------------------------------------------------------------------------------------------------------------------------------------------------------------------------------------------------------------------------------------------------------------------------------------------------------------------------------------------------------------------------------------------------------------------------------------------------------------------------------------------------------------------------------------------------------------------------------------------------------------------------------------------------------------------------------------------------------------------------------------------------------------------------------------------------------------------------------------------------------------------------------------------------------------------------------------|------------------------------------------------------------------------------------------------------------------------------------------------------------------------------------------------------------------------------------------------------------------------------------------------------------|
| STA<br>DRA<br>STA                                                                                                                                                                                                                                                      | REFER TO DRAWINGS 53A AND 53B AND SPECIFICATION APPENDIX E FOR DETAILS DENOTED BY XXX, AND MCWD STANDARD DETAILS. UNLESS DETAILED, SPECIFIED, OR OTHERWISE INDICATED ON THE DRAWINGS, CONSTRUCTION SHALL BE AS INDICATED IN THE APPLICABLE TYPICAL AND STANDARD DETAILS. THESE DETAILS SHALL APPLY, EVEN THOUGH NOT REFERENCED AT SPECIFIC LOCATIONS ON THE DRAWINGS.                                                                                                                                                                                                                                                                                                                                                                                                                                                                                                                                                                                                                                                                                                                                                                                                                                                                                                                                                                                                                                                                                                                                                                                                                                                                                                                                                                                                                                                                                                                                                                                                                                                                                                                                                                                                                                                                                                                                                                                                                                                                                         |                                                                                                                                                                                     |                                                                                          |                                                                                                                                                                                                                                                                                                                                                                                                                                                                                                                                                                                                                                                                                                                                                                                                                                                                                                                                                                                                                                                                                                                                                                                                                                                                                                                                                                                                                                                                                                                                                                                                                                                                                                                                                                                                                                                                                                                                                                                                                                                                                             |                                                                                                                                                                                                                                                                                                            |
|                                                                                                                                                                                                                                                                        | TRENCH PAVING IN THE CITY OF MARINA SHALL BE A MINIMUM OF 6" AC OVER 8" AB OR MATCH THE EXISTING AC AND/OR AB THICKNESS IF THE EXISTING THICKNESS IS GREATER THAN THE MINIMUM.                                                                                                                                                                                                                                                                                                                                                                                                                                                                                                                                                                                                                                                                                                                                                                                                                                                                                                                                                                                                                                                                                                                                                                                                                                                                                                                                                                                                                                                                                                                                                                                                                                                                                                                                                                                                                                                                                                                                                                                                                                                                                                                                                                                                                                                                                |                                                                                                                                                                                     |                                                                                          |                                                                                                                                                                                                                                                                                                                                                                                                                                                                                                                                                                                                                                                                                                                                                                                                                                                                                                                                                                                                                                                                                                                                                                                                                                                                                                                                                                                                                                                                                                                                                                                                                                                                                                                                                                                                                                                                                                                                                                                                                                                                                             |                                                                                                                                                                                                                                                                                                            |
|                                                                                                                                                                                                                                                                        | TRENCH PAVING ON CSUMB PROPERTY SHALL BE A MINIMUM OF 4" AC OVER 12" AB OR MATCH THE EXISTING AC $\Lambda$ AND/OR AB THICKNESS IF THE EXISTING THICKNESS IS GREATER THAN THE MINIMUM.                                                                                                                                                                                                                                                                                                                                                                                                                                                                                                                                                                                                                                                                                                                                                                                                                                                                                                                                                                                                                                                                                                                                                                                                                                                                                                                                                                                                                                                                                                                                                                                                                                                                                                                                                                                                                                                                                                                                                                                                                                                                                                                                                                                                                                                                         |                                                                                                                                                                                     |                                                                                          |                                                                                                                                                                                                                                                                                                                                                                                                                                                                                                                                                                                                                                                                                                                                                                                                                                                                                                                                                                                                                                                                                                                                                                                                                                                                                                                                                                                                                                                                                                                                                                                                                                                                                                                                                                                                                                                                                                                                                                                                                                                                                             | AC 1                                                                                                                                                                                                                                                                                                       |
| 4. TRI                                                                                                                                                                                                                                                                 | TRENCH PAVING ON GENERAL JIM MOORE BLVD SHALL BE A MINIMUM OF 4" AC OVER 12" AB OR MATCH THE                                                                                                                                                                                                                                                                                                                                                                                                                                                                                                                                                                                                                                                                                                                                                                                                                                                                                                                                                                                                                                                                                                                                                                                                                                                                                                                                                                                                                                                                                                                                                                                                                                                                                                                                                                                                                                                                                                                                                                                                                                                                                                                                                                                                                                                                                                                                                                  |                                                                                                                                                                                     |                                                                                          |                                                                                                                                                                                                                                                                                                                                                                                                                                                                                                                                                                                                                                                                                                                                                                                                                                                                                                                                                                                                                                                                                                                                                                                                                                                                                                                                                                                                                                                                                                                                                                                                                                                                                                                                                                                                                                                                                                                                                                                                                                                                                             |                                                                                                                                                                                                                                                                                                            |
| 5. ON                                                                                                                                                                                                                                                                  | EXISTING AC AND/OR AB THICKNESS IF THE EXISTING THICKNESS IS GREATER THAN THE MINIMUM.<br>ON THE RECYCLED WATER PIPELINE DRAWINGS USE THE TOP OF PIPE IN THE PROFILES FOR DETERMINING                                                                                                                                                                                                                                                                                                                                                                                                                                                                                                                                                                                                                                                                                                                                                                                                                                                                                                                                                                                                                                                                                                                                                                                                                                                                                                                                                                                                                                                                                                                                                                                                                                                                                                                                                                                                                                                                                                                                                                                                                                                                                                                                                                                                                                                                         |                                                                                                                                                                                     |                                                                                          |                                                                                                                                                                                                                                                                                                                                                                                                                                                                                                                                                                                                                                                                                                                                                                                                                                                                                                                                                                                                                                                                                                                                                                                                                                                                                                                                                                                                                                                                                                                                                                                                                                                                                                                                                                                                                                                                                                                                                                                                                                                                                             | $\sim$                                                                                                                                                                                                                                                                                                     |
|                                                                                                                                                                                                                                                                        | STALLATION DEPTH.<br>IERE TRENCH PAVING AND/OR OVERLAY PAVING I                                                                                                                                                                                                                                                                                                                                                                                                                                                                                                                                                                                                                                                                                                                                                                                                                                                                                                                                                                                                                                                                                                                                                                                                                                                                                                                                                                                                                                                                                                                                                                                                                                                                                                                                                                                                                                                                                                                                                                                                                                                                                                                                                                                                                                                                                                                                                                                               | IS REQUIREI                                                                                                                                                                         | D RAISE ALL EXISTING                                                                     | AND NEW VALVE CANS                                                                                                                                                                                                                                                                                                                                                                                                                                                                                                                                                                                                                                                                                                                                                                                                                                                                                                                                                                                                                                                                                                                                                                                                                                                                                                                                                                                                                                                                                                                                                                                                                                                                                                                                                                                                                                                                                                                                                                                                                                                                          | 3                                                                                                                                                                                                                                                                                                          |
|                                                                                                                                                                                                                                                                        | NHOLES, AND MONUMENTS TO GRADE.                                                                                                                                                                                                                                                                                                                                                                                                                                                                                                                                                                                                                                                                                                                                                                                                                                                                                                                                                                                                                                                                                                                                                                                                                                                                                                                                                                                                                                                                                                                                                                                                                                                                                                                                                                                                                                                                                                                                                                                                                                                                                                                                                                                                                                                                                                                                                                                                                               | ····                                                                                                                                                                                | ·····                                                                                    |                                                                                                                                                                                                                                                                                                                                                                                                                                                                                                                                                                                                                                                                                                                                                                                                                                                                                                                                                                                                                                                                                                                                                                                                                                                                                                                                                                                                                                                                                                                                                                                                                                                                                                                                                                                                                                                                                                                                                                                                                                                                                             |                                                                                                                                                                                                                                                                                                            |
| 4 00                                                                                                                                                                                                                                                                   | STANDARD RECY                                                                                                                                                                                                                                                                                                                                                                                                                                                                                                                                                                                                                                                                                                                                                                                                                                                                                                                                                                                                                                                                                                                                                                                                                                                                                                                                                                                                                                                                                                                                                                                                                                                                                                                                                                                                                                                                                                                                                                                                                                                                                                                                                                                                                                                                                                                                                                                                                                                 |                                                                                                                                                                                     |                                                                                          |                                                                                                                                                                                                                                                                                                                                                                                                                                                                                                                                                                                                                                                                                                                                                                                                                                                                                                                                                                                                                                                                                                                                                                                                                                                                                                                                                                                                                                                                                                                                                                                                                                                                                                                                                                                                                                                                                                                                                                                                                                                                                             | -                                                                                                                                                                                                                                                                                                          |
| LEA                                                                                                                                                                                                                                                                    | INTRACTOR SHALL POTHOLE AND VERIFY VERTIC<br>AST 7 DAYS IN ADVANCE OF CONSTRUCTION OPEI<br>THOUT DELAYING INSTALLATION.                                                                                                                                                                                                                                                                                                                                                                                                                                                                                                                                                                                                                                                                                                                                                                                                                                                                                                                                                                                                                                                                                                                                                                                                                                                                                                                                                                                                                                                                                                                                                                                                                                                                                                                                                                                                                                                                                                                                                                                                                                                                                                                                                                                                                                                                                                                                       |                                                                                                                                                                                     |                                                                                          |                                                                                                                                                                                                                                                                                                                                                                                                                                                                                                                                                                                                                                                                                                                                                                                                                                                                                                                                                                                                                                                                                                                                                                                                                                                                                                                                                                                                                                                                                                                                                                                                                                                                                                                                                                                                                                                                                                                                                                                                                                                                                             | I                                                                                                                                                                                                                                                                                                          |
| WE<br>AT<br>AC<br>STF                                                                                                                                                                                                                                                  | E EXISTENCE AND LOCATION OF ANY UNDERGRO<br>ERE OBTAINED BY A SEARCH OF AVAILABLE RECO<br>THE TIME OF SURVEY, AND LIMITED POTHOLING A<br>CURACY, COMPLETENESS, LOCATION, OR THE EX<br>RUCTURE WITHIN THE LIMITS OF THIS PROJECT. T<br>ECAUTIONARY MEANS NECESSARY TO PROTECT                                                                                                                                                                                                                                                                                                                                                                                                                                                                                                                                                                                                                                                                                                                                                                                                                                                                                                                                                                                                                                                                                                                                                                                                                                                                                                                                                                                                                                                                                                                                                                                                                                                                                                                                                                                                                                                                                                                                                                                                                                                                                                                                                                                  | RDS, SURVE<br>AS SHOWN (<br>(ISTENCE OF<br>THE CONTRA                                                                                                                               | EY OF VISIBLE ABOVE<br>ON THE PLANS. THIS D<br>R NON-EXISTENCE OF<br>ACTOR IS REQUIRED T | GROUND SURFACE FEAT<br>OES NOT GUARANTEE TH<br>ANY UTILITY PIPE OR<br>O TAKE ALL DUE                                                                                                                                                                                                                                                                                                                                                                                                                                                                                                                                                                                                                                                                                                                                                                                                                                                                                                                                                                                                                                                                                                                                                                                                                                                                                                                                                                                                                                                                                                                                                                                                                                                                                                                                                                                                                                                                                                                                                                                                        | URES                                                                                                                                                                                                                                                                                                       |
|                                                                                                                                                                                                                                                                        | ATER, SEWER, AND GAS SERVICE LATERALS ARE N<br>SPONSIBLE FOR LOCATING AND PROTECTING ALL                                                                                                                                                                                                                                                                                                                                                                                                                                                                                                                                                                                                                                                                                                                                                                                                                                                                                                                                                                                                                                                                                                                                                                                                                                                                                                                                                                                                                                                                                                                                                                                                                                                                                                                                                                                                                                                                                                                                                                                                                                                                                                                                                                                                                                                                                                                                                                      |                                                                                                                                                                                     |                                                                                          | CONTRACTOR IS                                                                                                                                                                                                                                                                                                                                                                                                                                                                                                                                                                                                                                                                                                                                                                                                                                                                                                                                                                                                                                                                                                                                                                                                                                                                                                                                                                                                                                                                                                                                                                                                                                                                                                                                                                                                                                                                                                                                                                                                                                                                               |                                                                                                                                                                                                                                                                                                            |
| WA                                                                                                                                                                                                                                                                     | L SERVICE LATERALS DAMAGED OR BROKEN DUR<br>ATER LATERAL REPAIRS SHALL CONFORM TO MCV                                                                                                                                                                                                                                                                                                                                                                                                                                                                                                                                                                                                                                                                                                                                                                                                                                                                                                                                                                                                                                                                                                                                                                                                                                                                                                                                                                                                                                                                                                                                                                                                                                                                                                                                                                                                                                                                                                                                                                                                                                                                                                                                                                                                                                                                                                                                                                         |                                                                                                                                                                                     |                                                                                          |                                                                                                                                                                                                                                                                                                                                                                                                                                                                                                                                                                                                                                                                                                                                                                                                                                                                                                                                                                                                                                                                                                                                                                                                                                                                                                                                                                                                                                                                                                                                                                                                                                                                                                                                                                                                                                                                                                                                                                                                                                                                                             | AND                                                                                                                                                                                                                                                                                                        |
| 5. AN                                                                                                                                                                                                                                                                  | RECTED OTHERWISE BY THE ENGINEER.<br>ENCROACHMENT PERMIT FROM THE APPLICABLE<br>THIN PUBLIC RIGHT-OF-WAY. THE CONTRACTOR S                                                                                                                                                                                                                                                                                                                                                                                                                                                                                                                                                                                                                                                                                                                                                                                                                                                                                                                                                                                                                                                                                                                                                                                                                                                                                                                                                                                                                                                                                                                                                                                                                                                                                                                                                                                                                                                                                                                                                                                                                                                                                                                                                                                                                                                                                                                                    |                                                                                                                                                                                     |                                                                                          |                                                                                                                                                                                                                                                                                                                                                                                                                                                                                                                                                                                                                                                                                                                                                                                                                                                                                                                                                                                                                                                                                                                                                                                                                                                                                                                                                                                                                                                                                                                                                                                                                                                                                                                                                                                                                                                                                                                                                                                                                                                                                             |                                                                                                                                                                                                                                                                                                            |
| PE                                                                                                                                                                                                                                                                     | RMITS ISSUED.                                                                                                                                                                                                                                                                                                                                                                                                                                                                                                                                                                                                                                                                                                                                                                                                                                                                                                                                                                                                                                                                                                                                                                                                                                                                                                                                                                                                                                                                                                                                                                                                                                                                                                                                                                                                                                                                                                                                                                                                                                                                                                                                                                                                                                                                                                                                                                                                                                                 |                                                                                                                                                                                     |                                                                                          |                                                                                                                                                                                                                                                                                                                                                                                                                                                                                                                                                                                                                                                                                                                                                                                                                                                                                                                                                                                                                                                                                                                                                                                                                                                                                                                                                                                                                                                                                                                                                                                                                                                                                                                                                                                                                                                                                                                                                                                                                                                                                             |                                                                                                                                                                                                                                                                                                            |
|                                                                                                                                                                                                                                                                        | L WORK WITHIN PRIVATE EASEMENTS SHALL BE F<br>THE EASEMENT, RIGHT-OF-ENTRY, OR TEMPORAF                                                                                                                                                                                                                                                                                                                                                                                                                                                                                                                                                                                                                                                                                                                                                                                                                                                                                                                                                                                                                                                                                                                                                                                                                                                                                                                                                                                                                                                                                                                                                                                                                                                                                                                                                                                                                                                                                                                                                                                                                                                                                                                                                                                                                                                                                                                                                                       |                                                                                                                                                                                     |                                                                                          |                                                                                                                                                                                                                                                                                                                                                                                                                                                                                                                                                                                                                                                                                                                                                                                                                                                                                                                                                                                                                                                                                                                                                                                                                                                                                                                                                                                                                                                                                                                                                                                                                                                                                                                                                                                                                                                                                                                                                                                                                                                                                             | /IDED                                                                                                                                                                                                                                                                                                      |
| 7. UN                                                                                                                                                                                                                                                                  | DER THE DIRECTION OF A SURVEYOR LICENSED I                                                                                                                                                                                                                                                                                                                                                                                                                                                                                                                                                                                                                                                                                                                                                                                                                                                                                                                                                                                                                                                                                                                                                                                                                                                                                                                                                                                                                                                                                                                                                                                                                                                                                                                                                                                                                                                                                                                                                                                                                                                                                                                                                                                                                                                                                                                                                                                                                    |                                                                                                                                                                                     |                                                                                          |                                                                                                                                                                                                                                                                                                                                                                                                                                                                                                                                                                                                                                                                                                                                                                                                                                                                                                                                                                                                                                                                                                                                                                                                                                                                                                                                                                                                                                                                                                                                                                                                                                                                                                                                                                                                                                                                                                                                                                                                                                                                                             |                                                                                                                                                                                                                                                                                                            |
|                                                                                                                                                                                                                                                                        |                                                                                                                                                                                                                                                                                                                                                                                                                                                                                                                                                                                                                                                                                                                                                                                                                                                                                                                                                                                                                                                                                                                                                                                                                                                                                                                                                                                                                                                                                                                                                                                                                                                                                                                                                                                                                                                                                                                                                                                                                                                                                                                                                                                                                                                                                                                                                                                                                                                               | NTHESTAT                                                                                                                                                                            | E OF CALIFORNIA, THE                                                                     | E CONTRACTOR SHALL RE                                                                                                                                                                                                                                                                                                                                                                                                                                                                                                                                                                                                                                                                                                                                                                                                                                                                                                                                                                                                                                                                                                                                                                                                                                                                                                                                                                                                                                                                                                                                                                                                                                                                                                                                                                                                                                                                                                                                                                                                                                                                       | ESET                                                                                                                                                                                                                                                                                                       |
| ALI                                                                                                                                                                                                                                                                    | L MONUMENTATION DISTURBED OR REMOVED DU                                                                                                                                                                                                                                                                                                                                                                                                                                                                                                                                                                                                                                                                                                                                                                                                                                                                                                                                                                                                                                                                                                                                                                                                                                                                                                                                                                                                                                                                                                                                                                                                                                                                                                                                                                                                                                                                                                                                                                                                                                                                                                                                                                                                                                                                                                                                                                                                                       |                                                                                                                                                                                     |                                                                                          |                                                                                                                                                                                                                                                                                                                                                                                                                                                                                                                                                                                                                                                                                                                                                                                                                                                                                                                                                                                                                                                                                                                                                                                                                                                                                                                                                                                                                                                                                                                                                                                                                                                                                                                                                                                                                                                                                                                                                                                                                                                                                             | ESET                                                                                                                                                                                                                                                                                                       |
| ALI                                                                                                                                                                                                                                                                    |                                                                                                                                                                                                                                                                                                                                                                                                                                                                                                                                                                                                                                                                                                                                                                                                                                                                                                                                                                                                                                                                                                                                                                                                                                                                                                                                                                                                                                                                                                                                                                                                                                                                                                                                                                                                                                                                                                                                                                                                                                                                                                                                                                                                                                                                                                                                                                                                                                                               |                                                                                                                                                                                     |                                                                                          |                                                                                                                                                                                                                                                                                                                                                                                                                                                                                                                                                                                                                                                                                                                                                                                                                                                                                                                                                                                                                                                                                                                                                                                                                                                                                                                                                                                                                                                                                                                                                                                                                                                                                                                                                                                                                                                                                                                                                                                                                                                                                             | ESET                                                                                                                                                                                                                                                                                                       |
| HOLE #                                                                                                                                                                                                                                                                 | L MONUMENTATION DISTURBED OR REMOVED DU                                                                                                                                                                                                                                                                                                                                                                                                                                                                                                                                                                                                                                                                                                                                                                                                                                                                                                                                                                                                                                                                                                                                                                                                                                                                                                                                                                                                                                                                                                                                                                                                                                                                                                                                                                                                                                                                                                                                                                                                                                                                                                                                                                                                                                                                                                                                                                                                                       | RING CONS <sup>.</sup><br>AC THICKNE                                                                                                                                                | TRUCTION ACTIVITIES                                                                      | PER C040/TYP.                                                                                                                                                                                                                                                                                                                                                                                                                                                                                                                                                                                                                                                                                                                                                                                                                                                                                                                                                                                                                                                                                                                                                                                                                                                                                                                                                                                                                                                                                                                                                                                                                                                                                                                                                                                                                                                                                                                                                                                                                                                                               | SIZE                                                                                                                                                                                                                                                                                                       |
|                                                                                                                                                                                                                                                                        | L MONUMENTATION DISTURBED OR REMOVED DU                                                                                                                                                                                                                                                                                                                                                                                                                                                                                                                                                                                                                                                                                                                                                                                                                                                                                                                                                                                                                                                                                                                                                                                                                                                                                                                                                                                                                                                                                                                                                                                                                                                                                                                                                                                                                                                                                                                                                                                                                                                                                                                                                                                                                                                                                                                                                                                                                       | RING CONS                                                                                                                                                                           | TRUCTION ACTIVITIES                                                                      | PER C040/TYP.          TYPE         GAS         ELEC                                                                                                                                                                                                                                                                                                                                                                                                                                                                                                                                                                                                                                                                                                                                                                                                                                                                                                                                                                                                                                                                                                                                                                                                                                                                                                                                                                                                                                                                                                                                                                                                                                                                                                                                                                                                                                                                                                                                                                                                                                        | <b>SIZE</b><br>1/2"<br>2"                                                                                                                                                                                                                                                                                  |
| HOLE #                                                                                                                                                                                                                                                                 | L MONUMENTATION DISTURBED OR REMOVED DU LOCATION A 3239 CRESCENT AVE CRESCENT AVE & QUEBRADA DEL MAR RD                                                                                                                                                                                                                                                                                                                                                                                                                                                                                                                                                                                                                                                                                                                                                                                                                                                                                                                                                                                                                                                                                                                                                                                                                                                                                                                                                                                                                                                                                                                                                                                                                                                                                                                                                                                                                                                                                                                                                                                                                                                                                                                                                                                                                                                                                                                                                       | RING CONS <sup>®</sup><br>AC THICKNE<br>3"<br>4"                                                                                                                                    | TRUCTION ACTIVITIES                                                                      | PER C040/TYP.          TYPE         GAS         ELEC         TV         WATER                                                                                                                                                                                                                                                                                                                                                                                                                                                                                                                                                                                                                                                                                                                                                                                                                                                                                                                                                                                                                                                                                                                                                                                                                                                                                                                                                                                                                                                                                                                                                                                                                                                                                                                                                                                                                                                                                                                                                                                                               | <b>SIZE</b><br>1/2"<br>2"<br>1"<br>12"                                                                                                                                                                                                                                                                     |
| <b>HOLE #</b>                                                                                                                                                                                                                                                          | L MONUMENTATION DISTURBED OR REMOVED DU LOCATION A 3239 CRESCENT AVE                                                                                                                                                                                                                                                                                                                                                                                                                                                                                                                                                                                                                                                                                                                                                                                                                                                                                                                                                                                                                                                                                                                                                                                                                                                                                                                                                                                                                                                                                                                                                                                                                                                                                                                                                                                                                                                                                                                                                                                                                                                                                                                                                                                                                                                                                                                                                                                          | RING CONS<br>AC THICKNE<br>3"                                                                                                                                                       | TRUCTION ACTIVITIES                                                                      | PER C040/TYP.          TYPE         GAS         ELEC         TV         WATER         TV         CONDUIT                                                                                                                                                                                                                                                                                                                                                                                                                                                                                                                                                                                                                                                                                                                                                                                                                                                                                                                                                                                                                                                                                                                                                                                                                                                                                                                                                                                                                                                                                                                                                                                                                                                                                                                                                                                                                                                                                                                                                                                    | <b>SIZE</b><br>1/2"<br>2"<br>1"<br>12"<br>2"<br>2"                                                                                                                                                                                                                                                         |
| HOLE #                                                                                                                                                                                                                                                                 | L MONUMENTATION DISTURBED OR REMOVED DU LOCATION A 3239 CRESCENT AVE CRESCENT AVE & QUEBRADA DEL MAR RD                                                                                                                                                                                                                                                                                                                                                                                                                                                                                                                                                                                                                                                                                                                                                                                                                                                                                                                                                                                                                                                                                                                                                                                                                                                                                                                                                                                                                                                                                                                                                                                                                                                                                                                                                                                                                                                                                                                                                                                                                                                                                                                                                                                                                                                                                                                                                       | RING CONS <sup>®</sup><br>AC THICKNE<br>3"<br>4"                                                                                                                                    | TRUCTION ACTIVITIES                                                                      | PER C040/TYP.          TYPE         GAS         ELEC         TV         WATER         TV                                                                                                                                                                                                                                                                                                                                                                                                                                                                                                                                                                                                                                                                                                                                                                                                                                                                                                                                                                                                                                                                                                                                                                                                                                                                                                                                                                                                                                                                                                                                                                                                                                                                                                                                                                                                                                                                                                                                                                                                    | SIZE<br>1/2"<br>2"<br>1"<br>12"<br>2"                                                                                                                                                                                                                                                                      |
| HOLE #                                                                                                                                                                                                                                                                 | L MONUMENTATION DISTURBED OR REMOVED DU LOCATION 3239 CRESCENT AVE CRESCENT AVE & QUEBRADA DEL MAR RD CRESCENT AVE & QUEBRADA DEL MAR RD                                                                                                                                                                                                                                                                                                                                                                                                                                                                                                                                                                                                                                                                                                                                                                                                                                                                                                                                                                                                                                                                                                                                                                                                                                                                                                                                                                                                                                                                                                                                                                                                                                                                                                                                                                                                                                                                                                                                                                                                                                                                                                                                                                                                                                                                                                                      | RING CONS                                                                                                                                                                           | TRUCTION ACTIVITIES                                                                      | PER C040/TYP.          TYPE         GAS         ELEC         TV         WATER         TV         GAS         WATER         GAS         WATER         GAS         GAS         GAS         GAS         GAS         GAS         GAS                                                                                                                                                                                                                                                                                                                                                                                                                                                                                                                                                                                                                                                                                                                                                                                                                                                                                                                                                                                                                                                                                                                                                                                                                                                                                                                                                                                                                                                                                                                                                                                                                                                                                                                                                                                                                                                            | SIZE<br>1/2"<br>2"<br>1"<br>12"<br>2"<br>2"<br>2"                                                                                                                                                                                                                                                          |
| HOLE # 1 2 3 4 5 6                                                                                                                                                                                                                                                     | L MONUMENTATION DISTURBED OR REMOVED DU<br>LOCATION A<br>3239 CRESCENT AVE<br>CRESCENT AVE & QUEBRADA DEL MAR RD<br>CRESCENT AVE & QUEBRADA DEL MAR RD<br>CRESCENT AVE & COSTA DEL MAR RD<br>CRESCENT AVE & COSTA DEL MAR RD<br>CRESCENT AVE & SIERENA DEL MAR RD                                                                                                                                                                                                                                                                                                                                                                                                                                                                                                                                                                                                                                                                                                                                                                                                                                                                                                                                                                                                                                                                                                                                                                                                                                                                                                                                                                                                                                                                                                                                                                                                                                                                                                                                                                                                                                                                                                                                                                                                                                                                                                                                                                                             | RING CONS <sup>*</sup><br>AC THICKNE<br>3"<br>4"<br>3"<br>3"<br>3"<br>4"                                                                                                            | TRUCTION ACTIVITIES                                                                      | PER C040/TYP.                                                                                                                                                                                                                                                                                                                                                                                                                                                                                                                                                                                                                                                                                                                                                                                                                                                                                                                                                                                                                                                                                                                                                                                                                                                                                                                                                                                                                                                                                                                                                                                                                                                                                                                                                                                                                                                                                                                                                                                                                                                                               | SIZE<br>1/2"<br>2"<br>1"<br>12"<br>2"<br>2"<br>2"<br>12"<br>2"<br>12"<br>2"<br>12"<br>2"                                                                                                                                                                                                                   |
| HOLE # 1 2 3 4 5 6                                                                                                                                                                                                                                                     | L MONUMENTATION DISTURBED OR REMOVED DU LOCATION 3239 CRESCENT AVE CRESCENT AVE & QUEBRADA DEL MAR RD CRESCENT AVE & QUEBRADA DEL MAR RD CRESCENT AVE & COSTA DEL MAR RD CRESCENT AVE & COSTA DEL MAR RD                                                                                                                                                                                                                                                                                                                                                                                                                                                                                                                                                                                                                                                                                                                                                                                                                                                                                                                                                                                                                                                                                                                                                                                                                                                                                                                                                                                                                                                                                                                                                                                                                                                                                                                                                                                                                                                                                                                                                                                                                                                                                                                                                                                                                                                      | RING CONS <sup>*</sup><br>AC THICKNE<br>3"<br>4"<br>3"<br>3"<br>3"<br>4"<br>4"<br>4"<br>4"                                                                                          | TRUCTION ACTIVITIES                                                                      | PER C040/TYP.                                                                                                                                                                                                                                                                                                                                                                                                                                                                                                                                                                                                                                                                                                                                                                                                                                                                                                                                                                                                                                                                                                                                                                                                                                                                                                                                                                                                                                                                                                                                                                                                                                                                                                                                                                                                                                                                                                                                                                                                                                                                               | SIZE<br>1/2"<br>2"<br>1"<br>12"<br>2"<br>2"<br>12"<br>2"<br>12"<br>2"<br>12"<br>2"<br>12"<br>4"                                                                                                                                                                                                            |
| HOLE #<br>1<br>2<br>3<br>4<br>5<br>6<br>6<br>6-A<br>7<br>8                                                                                                                                                                                                             | L MONUMENTATION DISTURBED OR REMOVED DU<br>LOCATION A<br>3239 CRESCENT AVE<br>CRESCENT AVE & QUEBRADA DEL MAR RD<br>CRESCENT AVE & QUEBRADA DEL MAR RD<br>CRESCENT AVE & QUEBRADA DEL MAR RD<br>CRESCENT AVE & COSTA DEL MAR RD<br>CRESCENT AVE & COSTA DEL MAR RD<br>CRESCENT AVE & SIERENA DEL MAR RD<br>CRESCENT AVE & TALLMON ST                                                                                                                                                                                                                                                                                                                                                                                                                                                                                                                                                                                  | RING CONS <sup>*</sup><br>AC THICKNE<br>3"<br>4"<br>3"<br>3"<br>3"<br>4"<br>4"<br>4"                                                                                                | TRUCTION ACTIVITIES                                                                      | PER C040/TYP.                                                                                                                                                                                                                                                                                                                                                                                                                                                                                                                                                                                                                                                                                                                                                                                                                                                                                                                                                                                                                                                                                                                                                                                                                                                                                                                                                                                                                                                                                                                                                                                                                                                                                                                                                                                                                                                                                                                                                                                                                                                                               | SIZE<br>1/2"<br>2"<br>1"<br>12"<br>2"<br>2"<br>2"<br>12"<br>2"<br>12"<br>2"<br>12"<br>4"<br>2"                                                                                                                                                                                                             |
| HOLE #<br>1<br>2<br>3<br>4<br>5<br>6<br>6<br>6-A<br>7<br>8<br>13                                                                                                                                                                                                       | L MONUMENTATION DISTURBED OR REMOVED DU LOCATION 3239 CRESCENT AVE CRESCENT AVE & QUEBRADA DEL MAR RD CRESCENT AVE & QUEBRADA DEL MAR RD CRESCENT AVE & COSTA DEL MAR RD CRESCENT AVE & COSTA DEL MAR RD CRESCENT AVE & SIERENA DEL MAR RD CRESCENT AVE & SHULER CIRCLE                                                                                                                                                                                                                                                                                                                                                                                                                                                                                                                                                                                                                                                                                                                                                                                                                                                                                                                                                                                                                                                                                                                                                                                                                                 | RING CONS <sup>*</sup><br>AC THICKNE<br>3"<br>4"<br>3"<br>3"<br>4"<br>4"<br>4"<br>4"<br>3"<br>3"<br>3"                                                                              | TRUCTION ACTIVITIES                                                                      | PER CO40/TYP.                                                                                                                                                                                                                                                                                                                                                                                                                                                                                                                                                                                                                                                                                                                                                                                                                                                                                                                                                                                                                                                                                                                                                                                                                                                                                                                                                                                                                                                                                                                                                                                                                                                                                                                                                                                                                                                                                                                                                                                                                                                                               | SIZE<br>1/2"<br>2"<br>1"<br>12"<br>2"<br>2"<br>2"<br>12"<br>2"<br>12"<br>2"<br>12"<br>4"<br>2"<br>6"<br>2"                                                                                                                                                                                                 |
| HOLE #<br>1<br>2<br>3<br>4<br>5<br>6<br>6-A<br>7<br>8<br>13                                                                                                                                                                                                            | L MONUMENTATION DISTURBED OR REMOVED DU<br>LOCATION A<br>3239 CRESCENT AVE<br>CRESCENT AVE & QUEBRADA DEL MAR RD<br>CRESCENT AVE & QUEBRADA DEL MAR RD<br>CRESCENT AVE & QUEBRADA DEL MAR RD<br>CRESCENT AVE & COSTA DEL MAR RD<br>CRESCENT AVE & COSTA DEL MAR RD<br>CRESCENT AVE & SIERENA DEL MAR RD<br>CRESCENT AVE & TALLMON ST                                                                                                                                                                                                                                                                                                                                                                                                                                                                                                                                                                                  | RING CONS <sup>*</sup><br>AC THICKNE<br>3"<br>4"<br>3"<br>3"<br>3"<br>4"<br>4"<br>4"<br>4"<br>3"                                                                                    | TRUCTION ACTIVITIES                                                                      | PER C040/TYP.                                                                                                                                                                                                                                                                                                                                                                                                                                                                                                                                                                                                                                                                                                                                                                                                                                                                                                                                                                                                                                                                                                                                                                                                                                                                                                                                                                                                                                                                                                                                                                                                                                                                                                                                                                                                                                                                                                                                                                                                                                                                               | SIZE<br>1/2"<br>2"<br>1"<br>12"<br>2"<br>2"<br>12"<br>2"<br>12"<br>2"<br>12"<br>2"<br>12"<br>4"<br>2"<br>6"                                                                                                                                                                                                |
| HOLE #<br>1<br>2<br>3<br>4<br>5<br>6<br>6<br>6<br>6<br>6<br>6<br>6<br>7<br>8<br>13<br>13<br>14<br>15<br>5<br>5<br>A                                                                                                                                                    | L MONUMENTATION DISTURBED OR REMOVED DU<br>LOCATION A<br>3239 CRESCENT AVE<br>CRESCENT AVE & QUEBRADA DEL MAR RD<br>CRESCENT AVE & QUEBRADA DEL MAR RD<br>CRESCENT AVE & QUEBRADA DEL MAR RD<br>CRESCENT AVE & COSTA DEL MAR RD<br>CRESCENT AVE & COSTA DEL MAR RD<br>CRESCENT AVE & SIERENA DEL MAR RD<br>CRESCENT AVE & SHULER CIRCLE                                                                                                                                                                                                                                                                                                                                                                                                                                                                                                                                                                                                                                                                                                                                                                                                                                                                                                                                                                                                                                                                                                                                                          | RING CONS <sup>*</sup> AC THICKNE 3" 4" 3" 3" 4" 4" 4" 4" 4" 3" 3" 3" 5" 5" 5"                                                                                                      | TRUCTION ACTIVITIES                                                                      | PER CO40/TYP.                                                                                                                                                                                                                                                                                                                                                                                                                                                                                                                                                                                                                                                                                                                                                                                                                                                                                                                                                                                                                                                                                                                                                                                                                                                                                                                                                                                                                                                                                                                                                                                                                                                                                                                                                                                                                                                                                                                                                                                                                                                                               | SIZE<br>1/2"<br>2"<br>1"<br>12"<br>2"<br>2"<br>2"<br>12"<br>2"<br>12"<br>4"<br>2"<br>6"<br>2"<br>4"<br>2"<br>4"                                                                                                                                                                                            |
| HOLE #<br>1<br>2<br>3<br>4<br>5<br>6<br>6<br>6-A<br>7<br>8<br>13<br>13<br>14<br>15<br>5-A<br>16<br>17                                                                                                                                                                  | L MONUMENTATION DISTURBED OR REMOVED DU<br>LOCATION A<br>3239 CRESCENT AVE<br>CRESCENT AVE & QUEBRADA DEL MAR RD<br>CRESCENT AVE & QUEBRADA DEL MAR RD<br>CRESCENT AVE & QUEBRADA DEL MAR RD<br>CRESCENT AVE & COSTA DEL MAR RD<br>CRESCENT AVE & COSTA DEL MAR RD<br>CRESCENT AVE & SIERENA DEL MAR RD<br>CRESCENT AVE & RESERVATION RD<br>CRESCENT AVE & RESERVATION RD<br>CRESCENT AVE & RESERVATION RD<br>CRESCENT AVE & RESERVATION RD                                                                                                                                                                                                                                                                                                                                                                                                                                                                                                                                                                                                                                                                                                                                                                                                                                                                                                                                                                                                                                                      | RING CONS <sup>*</sup><br>AC THICKNE<br>3"<br>4"<br>3"<br>3"<br>3"<br>4"<br>4"<br>4"<br>4"<br>4"<br>4"<br>3"<br>3"<br>3"<br>3"<br>3"<br>5"                                          |                                                                                          | PER CO40/TYP.                                                                                                                                                                                                                                                                                                                                                                                                                                                                                                                                                                                                                                                                                                                                                                                                                                                                                                                                                                                                                                                                                                                                                                                                                                                                                                                                                                                                                                                                                                                                                                                                                                                                                                                                                                                                                                                                                                                                                                                                                                                                               | SIZE<br>1/2"<br>2"<br>1"<br>12"<br>2"<br>2"<br>2"<br>12"<br>2"<br>12"<br>4"<br>2"<br>6"<br>2"<br>2"<br>2"<br>2"<br>2"<br>12"<br>2"<br>12"<br>2"<br>12"<br>2"<br>12"<br>2"<br>12"<br>2"<br>12"<br>2"<br>12"<br>2"<br>2"<br>2"<br>2"<br>2"<br>2"<br>2"<br>2"<br>2"                                           |
| HOLE #<br>1<br>2<br>3<br>4<br>5<br>6<br>6<br>6-A<br>7<br>8<br>13<br>13<br>14<br>15<br>15-A<br>16<br>15-A<br>16<br>17<br>18                                                                                                                                             | L MONUMENTATION DISTURBED OR REMOVED DU<br>LOCATION A<br>3239 CRESCENT AVE<br>CRESCENT AVE & QUEBRADA DEL MAR RD<br>CRESCENT AVE & QUEBRADA DEL MAR RD<br>CRESCENT AVE & QUEBRADA DEL MAR RD<br>CRESCENT AVE & COSTA DEL MAR RD<br>CRESCENT AVE & COSTA DEL MAR RD<br>CRESCENT AVE & SIERENA DEL MAR RD<br>CRESCENT AVE & RESERVATION ST<br>CRESCENT AVE & RESERVATION RD<br>CRESCENT AVE & RESERVATION RD<br>CRESCENT AVE & RESERVATION RD<br>CRESCENT AVE & RESERVATION RD<br>CRESCENT AVE & RESERVATION RD                                                                                                                                                                                                                                                                                                                                                                                                                                                                                                                                                                                                                                                                                                                                                                                                                                                                                                                                                                                                                                                                                                                                                                                                                                                                                                                                                                                                                                                | RING CONS <sup>*</sup><br>AC THICKNE<br>3"<br>4"<br>3"<br>3"<br>3"<br>4"<br>4"<br>4"<br>4"<br>3"<br>3"<br>5"<br>5"<br>5"<br>5"<br>5"<br>5"<br>5"<br>5"                              |                                                                                          | PER CO40/TYP.                                                                                                                                                                                                                                                                                                                                                                                                                                                                                                                                                                                                                                                                                                                                                                                                                                                                                                                                                                                                                                                                                                                                                                                                                                                                                                                                                                                                                                                                                                                                                                                                                                                                                                                                                                                                                                                                                                                                                                                                                                                                               | SIZE<br>1/2"<br>2"<br>1"<br>12"<br>2"<br>2"<br>2"<br>12"<br>2"<br>12"<br>4"<br>2"<br>6"<br>2"<br>4"<br>2"<br>6"<br>2"<br>4"<br>3"<br>6"                                                                                                                                                                    |
| HOLE #<br>1<br>2<br>3<br>4<br>5<br>6<br>6<br>6-A<br>7<br>8<br>13<br>13<br>14<br>15<br>15-A<br>16<br>17<br>18<br>19                                                                                                                                                     | L MONUMENTATION DISTURBED OR REMOVED DU<br>LOCATION A<br>3239 CRESCENT AVE<br>CRESCENT AVE & QUEBRADA DEL MAR RD<br>CRESCENT AVE & QUEBRADA DEL MAR RD<br>CRESCENT AVE & QUEBRADA DEL MAR RD<br>CRESCENT AVE & COSTA DEL MAR RD<br>CRESCENT AVE & COSTA DEL MAR RD<br>CRESCENT AVE & SIERENA DEL MAR RD<br>CRESCENT AVE & RESERVATION RD<br>CRESCENT AVE                                                                                                                                                                                                                                                                                                                                                                                           | RING CONS <sup>*</sup> AC THICKNE 3" 4" 3" 3" 4" 4" 4" 4" 4" 4" 3" 3" 5" 5" 5" 5" 5" 5" 5" 5" 3"                                                                                    |                                                                                          | PER CO40/TYP.                                                                                                                                                                                                                                                                                                                                                                                                                                                                                                                                                                                                                                                                                                                                                                                                                                                                                                                                                                                                                                                                                                                                                                                                                                                                                                                                                                                                                                                                                                                                                                                                                                                                                                                                                                                                                                                                                                                                                                                                                                                                               | SIZE<br>1/2"<br>2"<br>1"<br>12"<br>2"<br>2"<br>2"<br>12"<br>2"<br>12"<br>4"<br>2"<br>6"<br>2"<br>6"<br>2"<br>4"<br>3"                                                                                                                                                                                      |
| HOLE #<br>1<br>2<br>3<br>4<br>5<br>6<br>6<br>6-A<br>7<br>8<br>13<br>13<br>14<br>15<br>15-A<br>16<br>17<br>18<br>19<br>21                                                                                                                                               | L MONUMENTATION DISTURBED OR REMOVED DU<br>LOCATION A<br>3239 CRESCENT AVE<br>CRESCENT AVE & QUEBRADA DEL MAR RD<br>CRESCENT AVE & QUEBRADA DEL MAR RD<br>CRESCENT AVE & QUEBRADA DEL MAR RD<br>CRESCENT AVE & COSTA DEL MAR RD<br>CRESCENT AVE & COSTA DEL MAR RD<br>CRESCENT AVE & SIERENA DEL MAR RD<br>CRESCENT AVE & RESERVATION ST<br>CRESCENT AVE & RESERVATION RD<br>CRESCENT AVE & RESERVATION RD<br>CRESCENT AVE & RESERVATION RD<br>CRESCENT AVE & RESERVATION RD<br>CRESCENT AVE & RESERVATION RD                                                                                                                                                                                                                                                                                                                                                                                                                                                                                                                                                                                                                                                                                                                                                                                                                                                                                                                                                                                                                                                                                                                                                                                                                                                                                                                                                                                                                                                | RING CONS <sup>*</sup><br>AC THICKNE<br>3"<br>4"<br>3"<br>3"<br>3"<br>4"<br>4"<br>4"<br>4"<br>3"<br>3"<br>5"<br>5"<br>5"<br>5"<br>5"<br>5"<br>5"<br>5"                              |                                                                                          | TYPE         GAS         ELEC         TV         WATER         TV         CONDUIT         GAS         WATER         GAS         WATER         GAS         WATER         GAS                                                                                                                                                                                                                                                                                                                                                                                                                                                                                                                                                                                                                                                                                                                                                                                                                                                                                                                                                                                                                                                                                                                                                                                                                                                                                                                                                                                                                             | SIZE<br>1/2"<br>2"<br>1"<br>12"<br>2"<br>2"<br>2"<br>12"<br>2"<br>12"<br>2"<br>12"<br>2"<br>12"<br>2"<br>12"<br>2"<br>12"<br>2"<br>12"<br>2"<br>12"<br>2"<br>12"<br>2"<br>12"<br>2"<br>12"<br>2"<br>12"<br>2"<br>12"<br>2"<br>2"<br>12"<br>2"<br>12"<br>2"<br>2"<br>2"<br>2"<br>2"<br>2"<br>2"<br>2"<br>2" |
| HOLE #<br>1<br>2<br>3<br>4<br>5<br>6<br>6<br>6-A<br>7<br>8<br>13<br>13<br>14<br>15<br>15-A<br>16<br>17<br>18<br>19<br>21                                                                                                                                               | L MONUMENTATION DISTURBED OR REMOVED DU LOCATION A 3239 CRESCENT AVE CRESCENT AVE & QUEBRADA DEL MAR RD CRESCENT AVE & QUEBRADA DEL MAR RD CRESCENT AVE & QUEBRADA DEL MAR RD CRESCENT AVE & COSTA DEL MAR RD CRESCENT AVE & SIERENA DEL MAR RD CRESCENT AVE & SHULER CIRCLE CRESCENT AVE & SHULER CIRCLE CRESCENT AVE & RESERVATION RD CRESCENT AVE                                                                                                                                                                                                                                                                                                                                                                                                                                                                                                                                                                                                                                                                                                                                                                                                                                                                                                                                                                                                                                                                                                                                                                                                                        | RING CONS<br>AC THICKNE<br>3"<br>4"<br>3"<br>3"<br>3"<br>4"<br>4"<br>4"<br>4"<br>4"<br>3"<br>3"<br>5"<br>5"<br>5"<br>5"<br>5"<br>5"<br>5"<br>5"<br>3"<br>3"                         |                                                                                          | PER CO40/TYP.                                                                                                                                                                                                                                                                                                                                                                                                                                                                                                                                                                                                                                                                                                                                                                                                                                                                                                                                                                                                                                                                                                                                                                                                                                                                                                                                                                                                                                                                                                                                                                                                                                                                                                                                                                                                                                                                                                                                                                                                                                                                               | SIZE<br>1/2"<br>2"<br>1"<br>12"<br>2"<br>2"<br>2"<br>12"<br>2"<br>12"<br>4"<br>2"<br>6"<br>2"<br>4"<br>2"<br>6"<br>2"<br>4"<br>2"<br>4"<br>2"<br>3"<br>6"                                                                                                                                                  |
| HOLE #<br>1<br>2<br>3<br>4<br>5<br>6<br>6<br>6<br>6<br>6<br>6<br>6<br>7<br>8<br>13<br>14<br>15<br>15<br>A<br>16<br>17<br>16<br>17<br>18<br>19<br>21<br>21<br>21<br>21<br>21<br>21<br>22<br>23                                                                          | LOCATION       A         3239 CRESCENT AVE       A         CRESCENT AVE & QUEBRADA DEL MAR RD       CRESCENT AVE & QUEBRADA DEL MAR RD         CRESCENT AVE & QUEBRADA DEL MAR RD       CRESCENT AVE & COSTA DEL MAR RD         CRESCENT AVE & COSTA DEL MAR RD       CRESCENT AVE & SIERENA DEL MAR RD         CRESCENT AVE & SIERENA DEL MAR RD       CRESCENT AVE & SIERENA DEL MAR RD         CRESCENT AVE & SIERENA DEL MAR RD       CRESCENT AVE & SIERENA DEL MAR RD         CRESCENT AVE & SIERENA DEL MAR RD       CRESCENT AVE & SIERENA DEL MAR RD         CRESCENT AVE & SIERENA DEL MAR RD       CRESCENT AVE & SIERENA DEL MAR RD         CRESCENT AVE & SIERENA DEL MAR RD       CRESCENT AVE & SIERENA DEL MAR RD         CRESCENT AVE & SIERENA DEL MAR RD       CRESCENT AVE         CRESCENT AVE & SIERENA DEL MAR RD       CRESCENT AVE         CRESCENT AVE & SIERENA DEL MAR RD       CRESCENT AVE         CRESCENT AVE & SIERENA DEL MAR RD       CRESCENT AVE         CRESCENT AVE & SIERENA DEL MAR RD       CRESCENT AVE & RESERVATION RD         CRESCENT AVE & RESERVATION RD       CRESCENT AVE & RESERVATION RD         CRESCENT AVE & RESERVATION RD       CRESCENT AVE         CRESCENT AVE & CARMEL AVE       CRESCENT AVE & CARMEL AVE         CRESCENT AVE & CARMEL AVE       CRESCENT AVE & CARMEL AVE <td>RING CONS<br/>AC THICKNE<br/>3"<br/>4"<br/>3"<br/>3"<br/>4"<br/>4"<br/>4"<br/>4"<br/>4"<br/>4"<br/>4"<br/>3"<br/>3"<br/>5"<br/>5"<br/>5"<br/>5"<br/>5"<br/>5"<br/>5"<br/>5"<br/>5"<br/>5</td> <td></td> <td>PER C040/TYP.         GAS         GAS         ELEC         TV         WATER         CONDUIT         GAS         WATER         GAS         ELEC         WATER         GAS         ELEC         GAS         BAS         GAS         GAS     <td>SIZE<br/>1/2"<br/>2"<br/>1"<br/>12"<br/>2"<br/>2"<br/>12"<br/>2"<br/>12"<br/>2"<br/>12"<br/>4"<br/>2"<br/>6"<br/>2"<br/>4"<br/>2"<br/>6"<br/>2"<br/>4"<br/>2"<br/>3"<br/>6"<br/>2"<br/>2"<br/>3/4"</td></td>     | RING CONS<br>AC THICKNE<br>3"<br>4"<br>3"<br>3"<br>4"<br>4"<br>4"<br>4"<br>4"<br>4"<br>4"<br>3"<br>3"<br>5"<br>5"<br>5"<br>5"<br>5"<br>5"<br>5"<br>5"<br>5"<br>5                    |                                                                                          | PER C040/TYP.         GAS         GAS         ELEC         TV         WATER         CONDUIT         GAS         WATER         GAS         ELEC         WATER         GAS         ELEC         GAS         BAS         GAS         GAS <td>SIZE<br/>1/2"<br/>2"<br/>1"<br/>12"<br/>2"<br/>2"<br/>12"<br/>2"<br/>12"<br/>2"<br/>12"<br/>4"<br/>2"<br/>6"<br/>2"<br/>4"<br/>2"<br/>6"<br/>2"<br/>4"<br/>2"<br/>3"<br/>6"<br/>2"<br/>2"<br/>3/4"</td>                                                                                                                                                                                                                                                                                                                                                                                                                                                                                                                                                                                                                                                                                                                                                                                                                                                                                                                                                                                                                                                                                                                                                                                                       | SIZE<br>1/2"<br>2"<br>1"<br>12"<br>2"<br>2"<br>12"<br>2"<br>12"<br>2"<br>12"<br>4"<br>2"<br>6"<br>2"<br>4"<br>2"<br>6"<br>2"<br>4"<br>2"<br>3"<br>6"<br>2"<br>2"<br>3/4"                                                                                                                                   |
| HOLE #<br>1<br>2<br>3<br>4<br>5<br>6<br>6<br>6<br>6<br>6<br>6<br>7<br>8<br>13<br>14<br>15<br>15<br>A<br>16<br>17<br>18<br>19<br>21<br>21<br>21<br>21<br>21<br>21<br>21<br>21<br>22<br>23<br>24<br>25                                                                   | LOCATION       A         3239 CRESCENT AVE                                                                                                                                                                                                                                                                                                                                                                                                                                                                                                                                                                                                                                                                                                                                                                                                                                                                                                                                                                                                                                                                                                                                                                                                                                                                                                                                                                                                                                                                                                                                                                                                                                                                                                                                                                                                                                                                                                                                                                                                                                                                                                                                                                                                                                                                                                                                                                                                                    | RING CONS <sup>*</sup><br>AC THICKNE<br>3"<br>4"<br>3"<br>3"<br>3"<br>4"<br>4"<br>4"<br>4"<br>4"<br>4"<br>4"<br>3"<br>3"<br>5"<br>5"<br>5"<br>5"<br>5"<br>5"<br>5"<br>5"<br>5"<br>5 |                                                                                          | PER CO40/TYP.Image: Cost of the section of the | SIZE<br>1/2"<br>2"<br>1"<br>12"<br>2"<br>2"<br>2"<br>12"<br>2"<br>12"<br>4"<br>2"<br>4"<br>2"<br>6"<br>2"<br>2"<br>4"<br>2"<br>4"<br>2"<br>3"<br>6"<br>2"<br>2"<br>2"<br>2"<br>2"<br>2"<br>2"<br>2"<br>2"<br>2                                                                                             |
| HOLE #<br>1<br>2<br>3<br>4<br>5<br>6<br>6<br>6<br>6<br>6<br>6<br>6<br>6<br>6<br>7<br>8<br>13<br>14<br>15<br>15<br>A<br>15<br>14<br>15<br>15<br>A<br>16<br>17<br>18<br>19<br>21<br>21<br>21<br>21<br>21<br>21<br>21<br>22<br>23<br>24                                   | LOCATION       A         3239 CRESCENT AVE                                                                                                                                                                                                                                                                                                                                                                                                                                                                                                                                                                                                                                                                                                                                                                                                                                                                                                                                                                                                                                                                                                                                                                                                                                                                                                                                                                                                                                                                                                                                                                                                                                                                                                                                                                                                                                                                                                                                                                                                                                                                                                                                                                                                                                                                                                                                                                                                                    | RING CONS<br>AC THICKNE<br>3"<br>4"<br>3"<br>3"<br>3"<br>4"<br>4"<br>4"<br>4"<br>4"<br>4"<br>3"<br>3"<br>5"<br>5"<br>5"<br>5"<br>5"<br>5"<br>5"<br>5"<br>5"<br>5                    |                                                                                          | PER C040/TYP.         GAS         GAS         ELEC         TV         WATER         CONDUIT         GAS         WATER         GAS         ELEC         Y         CONDUIT         GAS                                                                                                                                                                                                                                                                                                                                                                                                                                                                                                                                                                                                                                                                                                                                                                                                                                                                                                                                                                                                                                                                                                                                                                                                                                                                                                                                                                                                                    | SIZE<br>1/2"<br>2"<br>1"<br>12"<br>2"<br>2"<br>2"<br>12"<br>2"<br>12"<br>4"<br>2"<br>6"<br>2"<br>6"<br>2"<br>4"<br>3"<br>6"<br>2"<br>3/4"<br>2"<br>2"                                                                                                                                                      |
| HOLE #<br>1<br>2<br>3<br>4<br>5<br>6<br>6<br>6<br>6<br>6<br>6<br>7<br>8<br>13<br>14<br>15<br>15<br>A<br>16<br>17<br>18<br>19<br>21<br>21<br>21<br>21<br>21<br>21<br>21<br>21<br>21<br>21                                                                               | L MONUMENTATION DISTURBED OR REMOVED DU<br>LOCATION A<br>3239 CRESCENT AVE<br>CRESCENT AVE & QUEBRADA DEL MAR RD<br>CRESCENT AVE & QUEBRADA DEL MAR RD<br>CRESCENT AVE & QUEBRADA DEL MAR RD<br>CRESCENT AVE & COSTA DEL MAR RD<br>CRESCENT AVE & SIERENA DEL MAR RD<br>CRESCENT AVE & SHULER CIRCLE<br>CRESCENT AVE & SHULER CIRCLE<br>CRESCENT AVE & RESERVATION RD<br>CRESCENT AVE & RESERVATION RD<br>CRESCENT AVE & RESERVATION RD<br>CRESCENT AVE & RESERVATION RD<br>CRESCENT AVE & CARMEL AVE<br>CRESCENT AVE & CARMEL AVE<br>CRESCENT AVE & CARMEL AVE<br>335 CARMEL AVE & VAUGHN AVE<br>335 CARMEL AVE & VAUGHN AVE<br>VAUGHN AVE & EVERETT AVE                                                                                                                                                                                                                                                                                                                                                                                                                                                                                                                                                                                                                                                                                                                                                                                                                                                                                                                                                                                                                                                                                                                                                                                                                                                                                                                                         | RING CONS<br>AC THICKNE<br>3"<br>4"<br>3"<br>3"<br>3"<br>4"<br>4"<br>4"<br>4"<br>4"<br>4"<br>3"<br>3"<br>5"<br>5"<br>5"<br>5"<br>5"<br>5"<br>5"<br>5"<br>5"<br>5                    |                                                                                          | PER C040/TYP.         GAS         GAS         ELEC         TV         WATER         CONDUIT         GAS         CONDUIT         GAS         ELEC         GAS         GAS         ELEC         GAS         GAS <td>SIZE<br/>1/2"<br/>2"<br/>1"<br/>12"<br/>2"<br/>2"<br/>2"<br/>2"<br/>12"<br/>2"<br/>12"<br/>4"<br/>2"<br/>4"<br/>2"<br/>6"<br/>2"<br/>2"<br/>4"<br/>2"<br/>3"<br/>6"<br/>2"<br/>2"<br/>2"<br/>2"<br/>2"<br/>2"<br/>2"<br/>2"<br/>2"<br/>2</td>                                                                                                                                                                                                                                                                                                                                                                                                                                                                                                                                                                                                                                                                                                                                                                                                                                                                                                                                                                                                                                                                                                                                                                 | SIZE<br>1/2"<br>2"<br>1"<br>12"<br>2"<br>2"<br>2"<br>2"<br>12"<br>2"<br>12"<br>4"<br>2"<br>4"<br>2"<br>6"<br>2"<br>2"<br>4"<br>2"<br>3"<br>6"<br>2"<br>2"<br>2"<br>2"<br>2"<br>2"<br>2"<br>2"<br>2"<br>2                                                                                                   |
| HOLE #<br>1<br>2<br>3<br>4<br>5<br>6<br>6<br>6<br>6<br>6<br>6<br>7<br>8<br>13<br>14<br>15<br>15<br>A<br>15<br>14<br>15<br>15<br>A<br>16<br>17<br>18<br>19<br>21<br>21<br>21<br>21<br>21<br>21<br>21<br>21<br>22<br>23<br>24<br>25<br>26<br>27                          | LOCATION       A         3239 CRESCENT AVE                                                                                                                                                                                                                                                                                                                                                                                                                                                                                                                                                                                                                                                                                                                                                                                                                                                                                                                                                                                                                                                                                                                                                                                                                                                                                                                                                                                                                                                                                                                                                                                                                                                                                                                                                                                                                                                                                                                                                                                                                                                                                                                                                                                                                                                                                                                                                                                                                    | RING CONS<br>AC THICKNE<br>3"<br>4"<br>3"<br>3"<br>3"<br>4"<br>4"<br>4"<br>4"<br>4"<br>4"<br>3"<br>5"<br>5"<br>5"<br>5"<br>5"<br>5"<br>5"<br>5"<br>5"<br>5                          |                                                                                          | PER C040/TYP.         GAS         GAS         ELEC         TV         WATER         CONDUIT         GAS         CONDUIT         GAS         ELEC         TV         CONDUIT         GAS         GAS </td <td>SIZE<br/>1/2"<br/>2"<br/>1"<br/>12"<br/>2"<br/>2"<br/>2"<br/>2"<br/>12"<br/>2"<br/>12"<br/>4"<br/>2"<br/>6"<br/>2"<br/>4"<br/>2"<br/>6"<br/>2"<br/>2"<br/>4"<br/>2"<br/>3/4"<br/>2"<br/>2"<br/>3/4"</td>                                                                                                                                                                                                                                                                                                                                                                                                                                                                                                                                                                                                                                                                                                                                                                                                                                                                                                                                                                                                                                                                                                                                                                                               | SIZE<br>1/2"<br>2"<br>1"<br>12"<br>2"<br>2"<br>2"<br>2"<br>12"<br>2"<br>12"<br>4"<br>2"<br>6"<br>2"<br>4"<br>2"<br>6"<br>2"<br>2"<br>4"<br>2"<br>3/4"<br>2"<br>2"<br>3/4"                                                                                                                                  |
| HOLE #<br>1<br>2<br>3<br>4<br>5<br>6<br>6<br>6<br>6<br>6<br>6<br>7<br>8<br>13<br>14<br>15<br>15<br>7<br>8<br>13<br>14<br>15<br>15<br>7<br>8<br>13<br>14<br>15<br>15<br>7<br>8<br>13<br>14<br>15<br>15<br>7<br>21<br>21<br>21<br>21<br>21<br>21<br>21<br>21<br>21<br>21 | LOCATION       A         3239 CRESCENT AVE       -         CRESCENT AVE & QUEBRADA DEL MAR RD       -         CRESCENT AVE & COSTA DEL MAR RD       -         CRESCENT AVE & SIERENA DEL MAR RD       -         CRESCENT AVE & SHULER CIRCLE       -         CRESCENT AVE & RESERVATION RD       -         CRESCENT AVE & RESERVATION RD       -         CRESCENT AVE & RESERVATION RD       -         CRESCENT AVE & CARMEL AVE       -         CRESCENT AVE & CARMEL AVE <t< td=""><td>RING CONS<br/>AC THICKNE<br/>3"<br/>4"<br/>3"<br/>3"<br/>3"<br/>3"<br/>4"<br/>4"<br/>4"<br/>4"<br/>4"<br/>3"<br/>3"<br/>3"<br/>5"<br/>5"<br/>5"<br/>5"<br/>5"<br/>5"<br/>5"<br/>5"<br/>5"<br/>5</td><td></td><td>PER C040/TYP.         GAS         ELEC         ELEC         TV         WATER         CONDUIT         GAS         IONDUIT         IONTER         IONDUIT         IONTER         IONDUI</td><td>SIZE<br/>1/2"<br/>2"<br/>1"<br/>12"<br/>2"<br/>2"<br/>2"<br/>2"<br/>12"<br/>2"<br/>12"<br/>4"<br/>2"<br/>4"<br/>2"<br/>6"<br/>2"<br/>2"<br/>4"<br/>2"<br/>3/4"<br/>2"<br/>3/4"<br/>2"<br/>2"<br/>3/4"<br/>2"<br/>2"<br/>3/4"</td></t<> | RING CONS<br>AC THICKNE<br>3"<br>4"<br>3"<br>3"<br>3"<br>3"<br>4"<br>4"<br>4"<br>4"<br>4"<br>3"<br>3"<br>3"<br>5"<br>5"<br>5"<br>5"<br>5"<br>5"<br>5"<br>5"<br>5"<br>5              |                                                                                          | PER C040/TYP.         GAS         ELEC         ELEC         TV         WATER         CONDUIT         GAS         IONDUIT         IONTER         IONDUIT         IONTER         IONDUI                                                                                                                                                                                                                                                                                                                                                                                                                                                                                                                                                                                                                                                                                                                                                                                                                                                                                                                                                                                                                                                                                                                                                                                                                                                                                                                       | SIZE<br>1/2"<br>2"<br>1"<br>12"<br>2"<br>2"<br>2"<br>2"<br>12"<br>2"<br>12"<br>4"<br>2"<br>4"<br>2"<br>6"<br>2"<br>2"<br>4"<br>2"<br>3/4"<br>2"<br>3/4"<br>2"<br>2"<br>3/4"<br>2"<br>2"<br>3/4"                                                                                                            |
| HOLE #<br>1<br>2<br>3<br>4<br>5<br>6<br>6<br>6<br>6<br>6<br>6<br>7<br>8<br>13<br>14<br>15<br>15<br>A<br>16<br>17<br>18<br>19<br>21<br>21<br>21<br>21<br>21<br>21<br>21<br>21<br>21<br>21                                                                               | L MONUMENTATION DISTURBED OR REMOVED DU LOCATION 3239 CRESCENT AVE CRESCENT AVE & QUEBRADA DEL MAR RD CRESCENT AVE & QUEBRADA DEL MAR RD CRESCENT AVE & QUEBRADA DEL MAR RD CRESCENT AVE & COSTA DEL MAR RD CRESCENT AVE & COSTA DEL MAR RD CRESCENT AVE & SIERENA DEL MAR RD CRESCENT AVE & SHULER CIRCLE CRESCENT AVE & RESERVATION RD CRESCENT AVE & CARMEL AVE CRESCENT AVE & CARMEL AVE CRESCENT AVE & CARMEL AVE CRESCENT AVE & VAUGHN AVE 335 CARMEL AVE & VAUGHN AVE VAUGHN AVE & VAUGHN AVE VAUGHN AVE & HILLCREST AVE VAUGHN AVE & HILLCREST AVE VAUGHN AVE & HILLCREST AVE                                                                                                                                                                                                                                                                                                                                                                                                                                                                                                                                                                                                                                                                                                                                                                                                                                                                                                                                                                                                                                                                                                                                                                                                                                                                                                                                                                                                                               | RING CONS<br>AC THICKNE<br>3"<br>4"<br>3"<br>3"<br>3"<br>3"<br>4"<br>4"<br>4"<br>4"<br>4"<br>4"<br>3"<br>3"<br>5"<br>5"<br>5"<br>5"<br>5"<br>5"<br>5"<br>5"<br>5"<br>5              |                                                                                          | PER C040/TYP.         GAS         ELEC         TV         WATER         CONDUIT         GAS         WATER         GAS         ELEC         GAS         IONDUIT         GAS         IONDUIT         GAS         IONDUIT         GAS         IONDUIT         GAS         IONDUIT         GAS         IONDUIT         GAS         IONATER         IONATER         GAS         GAS <tr< td=""><td>SIZE<br/>1/2"<br/>2"<br/>1"<br/>12"<br/>2"<br/>2"<br/>2"<br/>2"<br/>12"<br/>2"<br/>12"<br/>4"<br/>2"<br/>6"<br/>2"<br/>4"<br/>2"<br/>6"<br/>2"<br/>4"<br/>2"<br/>3/4"<br/>2"<br/>3/4"<br/>2"<br/>2"<br/>3/4"<br/>2"<br/>2"<br/>3/4"<br/>2"<br/>2"<br/>3/4"</td></tr<>                                                                                                                                                                                                                                                                                                                                                                                                                                                                                                                                                                                                                                                                                                                                                                                                                                                                                                                                                                                                                                                                                                             | SIZE<br>1/2"<br>2"<br>1"<br>12"<br>2"<br>2"<br>2"<br>2"<br>12"<br>2"<br>12"<br>4"<br>2"<br>6"<br>2"<br>4"<br>2"<br>6"<br>2"<br>4"<br>2"<br>3/4"<br>2"<br>3/4"<br>2"<br>2"<br>3/4"<br>2"<br>2"<br>3/4"<br>2"<br>2"<br>3/4"                                                                                  |
| HOLE #<br>1<br>2<br>3<br>4<br>5<br>6<br>6<br>6<br>6<br>6<br>6<br>7<br>8<br>13<br>14<br>15<br>15<br>A<br>16<br>17<br>18<br>19<br>21<br>21<br>21<br>21<br>21<br>21<br>21<br>21<br>21<br>21                                                                               | L MONUMENTATION DISTURBED OR REMOVED DU LOCATION CRESCENT AVE & QUEBRADA DEL MAR RD CRESCENT AVE & QUEBRADA DEL MAR RD CRESCENT AVE & QUEBRADA DEL MAR RD CRESCENT AVE & COSTA DEL MAR RD CRESCENT AVE & COSTA DEL MAR RD CRESCENT AVE & SIERENA DEL MAR RD CRESCENT AVE & SHULER CIRCLE CRESCENT AVE & SHULER CIRCLE CRESCENT AVE & RESERVATION RD CRESCENT AVE & CRESCENT AVE CRESCENT                                                                                                                                                                                                                                                                                                                                 | RING CONS<br>AC THICKNE<br>3"<br>4"<br>3"<br>3"<br>3"<br>3"<br>4"<br>4"<br>4"<br>4"<br>4"<br>3"<br>3"<br>5"<br>5"<br>5"<br>5"<br>5"<br>5"<br>5"<br>5"<br>5"<br>5                    |                                                                                          | PER C040/TYP.         GAS         GAS         ELEC         TV         WATER         CONDUIT         GAS         WATER         GAS         WATER         GAS         WATER         GAS         WATER         GAS         GAS </td <td>SIZE<br/>1/2"<br/>2"<br/>1"<br/>12"<br/>2"<br/>2"<br/>2"<br/>2"<br/>12"<br/>2"<br/>12"<br/>4"<br/>2"<br/>6"<br/>2"<br/>2"<br/>6"<br/>2"<br/>2"<br/>3/4"<br/>2"<br/>2"<br/>3/4"<br/>2"<br/>2"<br/>3/4"<br/>8"<br/>2"<br/>2"<br/>2"<br/>3-4"<br/>8"<br/>2"<br/>2"<br/>8"</td>                                                                                                                                                                                                                                                                                                                                                                                                                                                                                                                                                                                                                                                                                                                                                                                                                                                                                                                                                                                                                                                                                                                            | SIZE<br>1/2"<br>2"<br>1"<br>12"<br>2"<br>2"<br>2"<br>2"<br>12"<br>2"<br>12"<br>4"<br>2"<br>6"<br>2"<br>2"<br>6"<br>2"<br>2"<br>3/4"<br>2"<br>2"<br>3/4"<br>2"<br>2"<br>3/4"<br>8"<br>2"<br>2"<br>2"<br>3-4"<br>8"<br>2"<br>2"<br>8"                                                                        |
| HOLE #<br>1<br>2<br>3<br>4<br>5<br>6<br>6<br>6<br>6<br>6<br>6<br>7<br>8<br>13<br>14<br>15<br>15<br>A<br>16<br>17<br>18<br>19<br>21<br>25<br>26<br>27<br>28<br>29<br>30<br>31<br>32<br>33                                                                               | LOCATION       A         3239 CRESCENT AVE       -         CRESCENT AVE & QUEBRADA DEL MAR RD       -         CRESCENT AVE & QUEBRADA DEL MAR RD       -         CRESCENT AVE & QUEBRADA DEL MAR RD       -         CRESCENT AVE & COSTA DEL MAR RD       -         CRESCENT AVE & COSTA DEL MAR RD       -         CRESCENT AVE & SIERENA DEL MAR RD       -         CRESCENT AVE & SHULER CIRCLE       -         CRESCENT AVE & RESERVATION RD       -         CRESCENT AVE & CRESCENT AVE       -         CRESCENT AVE & CARMEL AVE       - </td <td>RING CONS<br/>AC THICKNE<br/>3"<br/>4"<br/>3"<br/>3"<br/>3"<br/>3"<br/>4"<br/>4"<br/>4"<br/>4"<br/>4"<br/>3"<br/>3"<br/>5"<br/>5"<br/>5"<br/>5"<br/>5"<br/>5"<br/>5"<br/>5"<br/>5"<br/>5</td> <td></td> <td>TYPE         GAS         ELEC         TV         WATER         CONDUIT         GAS         WATER         GAS         WATER         GAS         WATER         GAS         WATER         GAS         GAS      &lt;</td> <td>SIZE<br/>1/2"<br/>2"<br/>1"<br/>12"<br/>2"<br/>2"<br/>2"<br/>2"<br/>12"<br/>2"<br/>12"<br/>4"<br/>2"<br/>6"<br/>2"<br/>4"<br/>2"<br/>6"<br/>2"<br/>4"<br/>2"<br/>3/4"<br/>2"<br/>3/4"<br/>2"<br/>2"<br/>3/4"<br/>2"<br/>2"<br/>3/4"<br/>2"<br/>2"<br/>3/4"</td>                                                                       | RING CONS<br>AC THICKNE<br>3"<br>4"<br>3"<br>3"<br>3"<br>3"<br>4"<br>4"<br>4"<br>4"<br>4"<br>3"<br>3"<br>5"<br>5"<br>5"<br>5"<br>5"<br>5"<br>5"<br>5"<br>5"<br>5                    |                                                                                          | TYPE         GAS         ELEC         TV         WATER         CONDUIT         GAS         WATER         GAS         WATER         GAS         WATER         GAS         WATER         GAS         GAS      <                                                                                                                                                                                                                                                                                                                                                                                                                                                                                                                                                                                                                                                                                                                                                                                                                                                                                                                                                                                                                                                                                                                                                                                                                                                                                                                                                                                                                   | SIZE<br>1/2"<br>2"<br>1"<br>12"<br>2"<br>2"<br>2"<br>2"<br>12"<br>2"<br>12"<br>4"<br>2"<br>6"<br>2"<br>4"<br>2"<br>6"<br>2"<br>4"<br>2"<br>3/4"<br>2"<br>3/4"<br>2"<br>2"<br>3/4"<br>2"<br>2"<br>3/4"<br>2"<br>2"<br>3/4"                                                                                  |
| HOLE #<br>1<br>2<br>3<br>4<br>5<br>6<br>6<br>6<br>6<br>6<br>6<br>6<br>7<br>8<br>13<br>14<br>15<br>5-A<br>16<br>17<br>18<br>19<br>21<br>21<br>21<br>21<br>21<br>21<br>21<br>21<br>21<br>21                                                                              | L MONUMENTATION DISTURBED OR REMOVED DU LOCATION CRESCENT AVE & QUEBRADA DEL MAR RD CRESCENT AVE & QUEBRADA DEL MAR RD CRESCENT AVE & QUEBRADA DEL MAR RD CRESCENT AVE & COSTA DEL MAR RD CRESCENT AVE & COSTA DEL MAR RD CRESCENT AVE & SIERENA DEL MAR RD CRESCENT AVE & SHULER CIRCLE CRESCENT AVE & SHULER CIRCLE CRESCENT AVE & RESERVATION RD CRESCENT AVE & CRESCENT AVE CRESCENT                                                                                                                                                                                                                                                                                                                                 | RING CONS<br>AC THICKNE<br>3"<br>4"<br>3"<br>3"<br>3"<br>3"<br>4"<br>4"<br>4"<br>4"<br>4"<br>3"<br>3"<br>5"<br>5"<br>5"<br>5"<br>5"<br>5"<br>5"<br>5"<br>5"<br>5                    |                                                                                          | TYPE         GAS         ELEC         TV         WATER         CONDUIT         GAS         WATER         GAS         WATER         GAS         WATER         GAS         WATER         GAS         GAS      <                                                                                                                                                                                                                                                                                                                                                                                                                                                                                                                                                                                                                                                                                                                                                                                                                                                                                                                                                                                                                                                                                                                                                                                                                                                                                                                                                                                                                   | SIZE<br>1/2"<br>2"<br>1"<br>12"<br>2"<br>2"<br>2"<br>2"<br>12"<br>2"<br>12"<br>4"<br>2"<br>6"<br>2"<br>4"<br>2"<br>6"<br>2"<br>2"<br>4"<br>2"<br>3/4"<br>2"<br>2"<br>3/4"                                                                                                                                  |
| HOLE #<br>1<br>2<br>3<br>4<br>5<br>6<br>6<br>6<br>6<br>6<br>6<br>7<br>8<br>13<br>14<br>15<br>5<br>A<br>16<br>17<br>18<br>19<br>21<br>21<br>21<br>21<br>21<br>21<br>21<br>21<br>21<br>21                                                                                | L MONUMENTATION DISTURBED OR REMOVED DU LOCATION CRESCENT AVE & QUEBRADA DEL MAR RD CRESCENT AVE & QUEBRADA DEL MAR RD CRESCENT AVE & QUEBRADA DEL MAR RD CRESCENT AVE & COSTA DEL MAR RD CRESCENT AVE & COSTA DEL MAR RD CRESCENT AVE & SIERENA DEL MAR RD CRESCENT AVE & SHULER CIRCLE CRESCENT AVE & SHULER CIRCLE CRESCENT AVE & RESERVATION RD CRESCENT AVE & CRESCENT AVE CRESCENT                                                                                                                                                                                                                                                                                                                                 | RING CONS<br>AC THICKNE<br>3"<br>4"<br>3"<br>3"<br>3"<br>3"<br>4"<br>4"<br>4"<br>4"<br>4"<br>3"<br>3"<br>5"<br>5"<br>5"<br>5"<br>5"<br>5"<br>5"<br>5"<br>5"<br>5                    |                                                                                          | PER C040/TYP.         GAS         ELEC         TV         WATER         CONDUIT         GAS         WATER         GAS         ELEC         GAS         IONDUIT         GAS         IONDUIT         GAS         IONDUIT         GAS         IONDUIT         GAS         IONDUIT         GAS         IONDUIT         GAS         IONATER         IONATER         GAS         GAS <tr< td=""><td>SIZE<br/>1/2"<br/>2"<br/>1"<br/>12"<br/>2"<br/>2"<br/>2"<br/>2"<br/>12"<br/>4"<br/>2"<br/>12"<br/>4"<br/>2"<br/>6"<br/>2"<br/>2"<br/>4"<br/>3"<br/>6"<br/>2"<br/>2"<br/>3/4"<br/>2"<br/>3/4"<br/>2"<br/>2"<br/>3/4"<br/>2"<br/>2"<br/>3/4"<br/>2"<br/>2"<br/>3/4"</td></tr<>                                                                                                                                                                                                                                                                                                                                                                                                                                                                                                                                                                                                                                                                                                                                                                                                                                                                                                                                                                                                                                                                                                      | SIZE<br>1/2"<br>2"<br>1"<br>12"<br>2"<br>2"<br>2"<br>2"<br>12"<br>4"<br>2"<br>12"<br>4"<br>2"<br>6"<br>2"<br>2"<br>4"<br>3"<br>6"<br>2"<br>2"<br>3/4"<br>2"<br>3/4"<br>2"<br>2"<br>3/4"<br>2"<br>2"<br>3/4"<br>2"<br>2"<br>3/4"                                                                            |