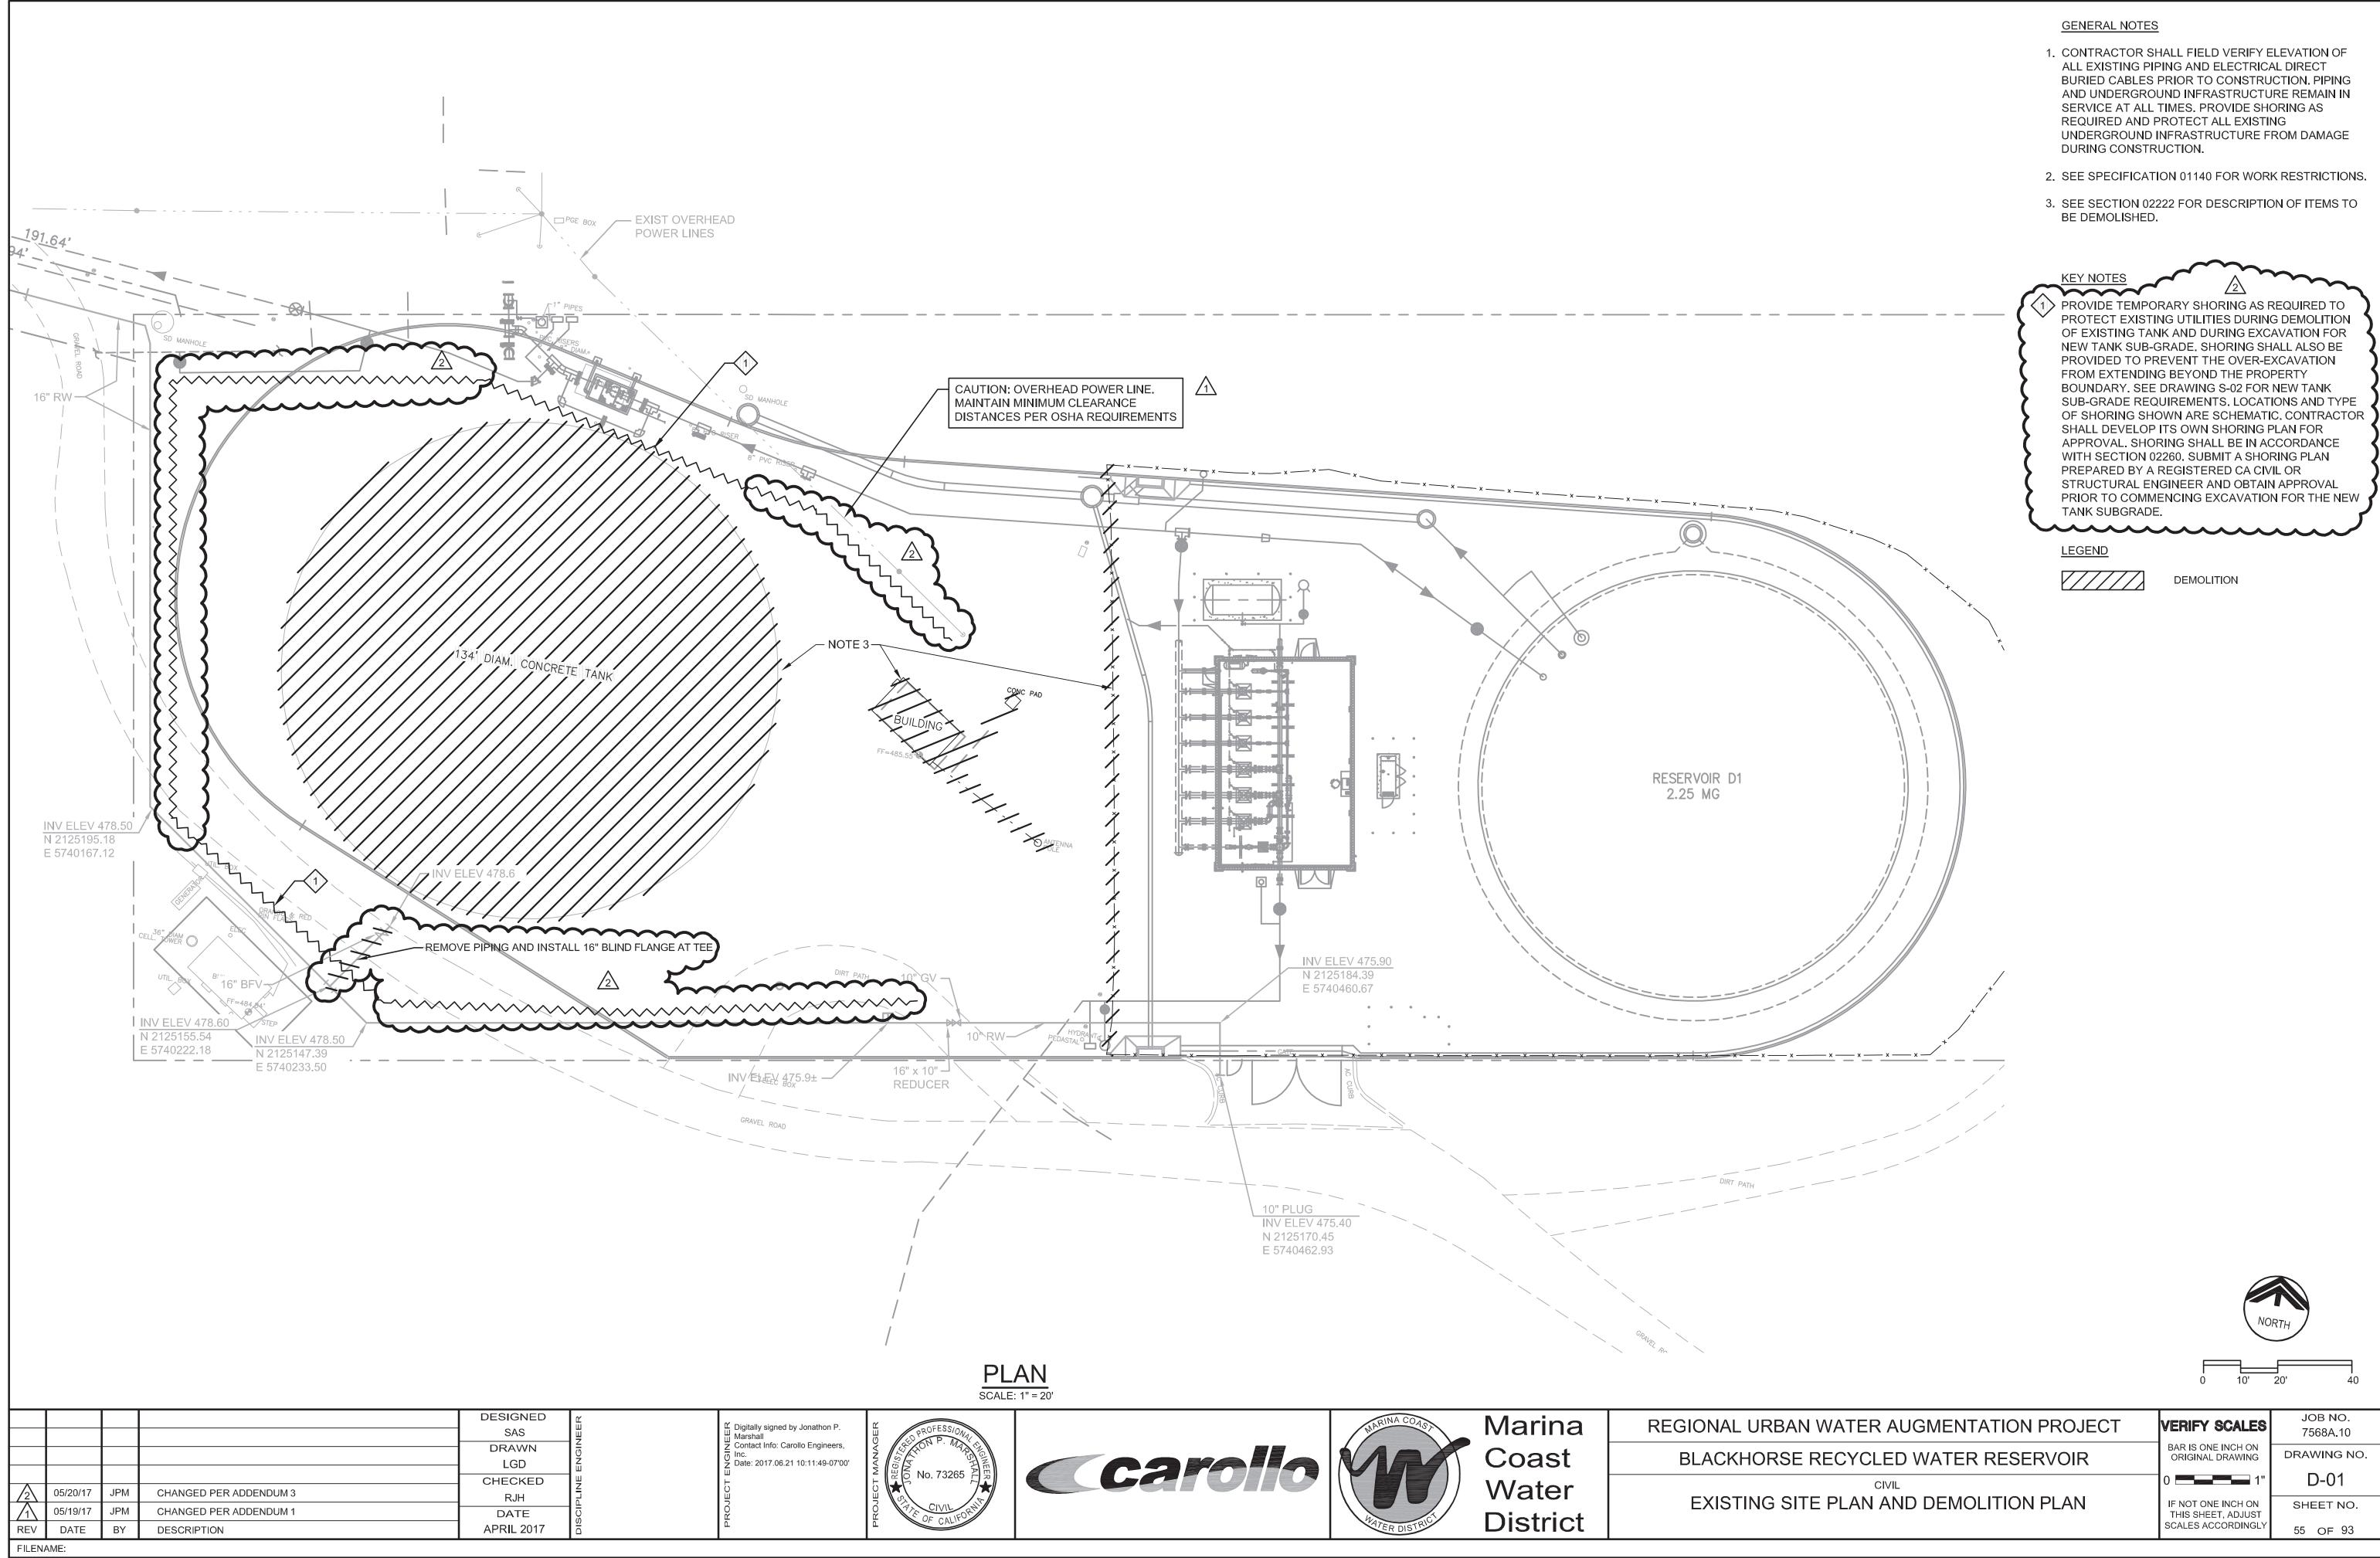

| · · · · · · · · · · · · · · · · · · ·                                                                                                                                                                                                                                  |                                                                                                                                                                                                                                                                                                                                                                                                                                                                                                                                                                                                                                                                                                                                                                                                                                                                                                                                                                                                                                                                                                                                                                                                                                                                                                                                                                                                                                                                                                                                                                                                                                                                                                                                                                                                                                                                                                                                                                                                                                                                                                                                                                                                                                                                                                                                                                                                                                                               | AL NOTE                                                                                                                                                                             |                                                                                          |                                                                                                                                                                                                                                                                                                                                                                                                                                                                                                                                                                                                                                                                                                                                                                                                                                                                                                                                                                                                                                                                                                                                                                                                                                                                                                                                                                                                                                                                                                                                                                                                                                                                                                                                                                                                                                                                                                                                                                                                                                                                                             | $\sim$                                                                                                                                                                                                                                                                                                     |
|------------------------------------------------------------------------------------------------------------------------------------------------------------------------------------------------------------------------------------------------------------------------|---------------------------------------------------------------------------------------------------------------------------------------------------------------------------------------------------------------------------------------------------------------------------------------------------------------------------------------------------------------------------------------------------------------------------------------------------------------------------------------------------------------------------------------------------------------------------------------------------------------------------------------------------------------------------------------------------------------------------------------------------------------------------------------------------------------------------------------------------------------------------------------------------------------------------------------------------------------------------------------------------------------------------------------------------------------------------------------------------------------------------------------------------------------------------------------------------------------------------------------------------------------------------------------------------------------------------------------------------------------------------------------------------------------------------------------------------------------------------------------------------------------------------------------------------------------------------------------------------------------------------------------------------------------------------------------------------------------------------------------------------------------------------------------------------------------------------------------------------------------------------------------------------------------------------------------------------------------------------------------------------------------------------------------------------------------------------------------------------------------------------------------------------------------------------------------------------------------------------------------------------------------------------------------------------------------------------------------------------------------------------------------------------------------------------------------------------------------|-------------------------------------------------------------------------------------------------------------------------------------------------------------------------------------|------------------------------------------------------------------------------------------|---------------------------------------------------------------------------------------------------------------------------------------------------------------------------------------------------------------------------------------------------------------------------------------------------------------------------------------------------------------------------------------------------------------------------------------------------------------------------------------------------------------------------------------------------------------------------------------------------------------------------------------------------------------------------------------------------------------------------------------------------------------------------------------------------------------------------------------------------------------------------------------------------------------------------------------------------------------------------------------------------------------------------------------------------------------------------------------------------------------------------------------------------------------------------------------------------------------------------------------------------------------------------------------------------------------------------------------------------------------------------------------------------------------------------------------------------------------------------------------------------------------------------------------------------------------------------------------------------------------------------------------------------------------------------------------------------------------------------------------------------------------------------------------------------------------------------------------------------------------------------------------------------------------------------------------------------------------------------------------------------------------------------------------------------------------------------------------------|------------------------------------------------------------------------------------------------------------------------------------------------------------------------------------------------------------------------------------------------------------------------------------------------------------|
| STA<br>DRA<br>STA                                                                                                                                                                                                                                                      | REFER TO DRAWINGS 53A AND 53B AND SPECIFICATION APPENDIX E FOR DETAILS DENOTED BY XXX, AND MCWD STANDARD DETAILS. UNLESS DETAILED, SPECIFIED, OR OTHERWISE INDICATED ON THE DRAWINGS, CONSTRUCTION SHALL BE AS INDICATED IN THE APPLICABLE TYPICAL AND STANDARD DETAILS. THESE DETAILS SHALL APPLY, EVEN THOUGH NOT REFERENCED AT SPECIFIC LOCATIONS ON THE DRAWINGS.                                                                                                                                                                                                                                                                                                                                                                                                                                                                                                                                                                                                                                                                                                                                                                                                                                                                                                                                                                                                                                                                                                                                                                                                                                                                                                                                                                                                                                                                                                                                                                                                                                                                                                                                                                                                                                                                                                                                                                                                                                                                                         |                                                                                                                                                                                     |                                                                                          |                                                                                                                                                                                                                                                                                                                                                                                                                                                                                                                                                                                                                                                                                                                                                                                                                                                                                                                                                                                                                                                                                                                                                                                                                                                                                                                                                                                                                                                                                                                                                                                                                                                                                                                                                                                                                                                                                                                                                                                                                                                                                             |                                                                                                                                                                                                                                                                                                            |
|                                                                                                                                                                                                                                                                        | TRENCH PAVING IN THE CITY OF MARINA SHALL BE A MINIMUM OF 6" AC OVER 8" AB OR MATCH THE EXISTING AC AND/OR AB THICKNESS IF THE EXISTING THICKNESS IS GREATER THAN THE MINIMUM.                                                                                                                                                                                                                                                                                                                                                                                                                                                                                                                                                                                                                                                                                                                                                                                                                                                                                                                                                                                                                                                                                                                                                                                                                                                                                                                                                                                                                                                                                                                                                                                                                                                                                                                                                                                                                                                                                                                                                                                                                                                                                                                                                                                                                                                                                |                                                                                                                                                                                     |                                                                                          |                                                                                                                                                                                                                                                                                                                                                                                                                                                                                                                                                                                                                                                                                                                                                                                                                                                                                                                                                                                                                                                                                                                                                                                                                                                                                                                                                                                                                                                                                                                                                                                                                                                                                                                                                                                                                                                                                                                                                                                                                                                                                             |                                                                                                                                                                                                                                                                                                            |
|                                                                                                                                                                                                                                                                        | TRENCH PAVING ON CSUMB PROPERTY SHALL BE A MINIMUM OF 4" AC OVER 12" AB OR MATCH THE EXISTING AC $\Lambda$ AND/OR AB THICKNESS IF THE EXISTING THICKNESS IS GREATER THAN THE MINIMUM.                                                                                                                                                                                                                                                                                                                                                                                                                                                                                                                                                                                                                                                                                                                                                                                                                                                                                                                                                                                                                                                                                                                                                                                                                                                                                                                                                                                                                                                                                                                                                                                                                                                                                                                                                                                                                                                                                                                                                                                                                                                                                                                                                                                                                                                                         |                                                                                                                                                                                     |                                                                                          |                                                                                                                                                                                                                                                                                                                                                                                                                                                                                                                                                                                                                                                                                                                                                                                                                                                                                                                                                                                                                                                                                                                                                                                                                                                                                                                                                                                                                                                                                                                                                                                                                                                                                                                                                                                                                                                                                                                                                                                                                                                                                             | AC 1                                                                                                                                                                                                                                                                                                       |
| 4. TRI                                                                                                                                                                                                                                                                 | TRENCH PAVING ON GENERAL JIM MOORE BLVD SHALL BE A MINIMUM OF 4" AC OVER 12" AB OR MATCH THE                                                                                                                                                                                                                                                                                                                                                                                                                                                                                                                                                                                                                                                                                                                                                                                                                                                                                                                                                                                                                                                                                                                                                                                                                                                                                                                                                                                                                                                                                                                                                                                                                                                                                                                                                                                                                                                                                                                                                                                                                                                                                                                                                                                                                                                                                                                                                                  |                                                                                                                                                                                     |                                                                                          |                                                                                                                                                                                                                                                                                                                                                                                                                                                                                                                                                                                                                                                                                                                                                                                                                                                                                                                                                                                                                                                                                                                                                                                                                                                                                                                                                                                                                                                                                                                                                                                                                                                                                                                                                                                                                                                                                                                                                                                                                                                                                             |                                                                                                                                                                                                                                                                                                            |
| 5. ON                                                                                                                                                                                                                                                                  | EXISTING AC AND/OR AB THICKNESS IF THE EXISTING THICKNESS IS GREATER THAN THE MINIMUM.<br>ON THE RECYCLED WATER PIPELINE DRAWINGS USE THE TOP OF PIPE IN THE PROFILES FOR DETERMINING                                                                                                                                                                                                                                                                                                                                                                                                                                                                                                                                                                                                                                                                                                                                                                                                                                                                                                                                                                                                                                                                                                                                                                                                                                                                                                                                                                                                                                                                                                                                                                                                                                                                                                                                                                                                                                                                                                                                                                                                                                                                                                                                                                                                                                                                         |                                                                                                                                                                                     |                                                                                          |                                                                                                                                                                                                                                                                                                                                                                                                                                                                                                                                                                                                                                                                                                                                                                                                                                                                                                                                                                                                                                                                                                                                                                                                                                                                                                                                                                                                                                                                                                                                                                                                                                                                                                                                                                                                                                                                                                                                                                                                                                                                                             | $\sim$                                                                                                                                                                                                                                                                                                     |
|                                                                                                                                                                                                                                                                        | STALLATION DEPTH.<br>IERE TRENCH PAVING AND/OR OVERLAY PAVING I                                                                                                                                                                                                                                                                                                                                                                                                                                                                                                                                                                                                                                                                                                                                                                                                                                                                                                                                                                                                                                                                                                                                                                                                                                                                                                                                                                                                                                                                                                                                                                                                                                                                                                                                                                                                                                                                                                                                                                                                                                                                                                                                                                                                                                                                                                                                                                                               | IS REQUIREI                                                                                                                                                                         | D RAISE ALL EXISTING                                                                     | AND NEW VALVE CANS                                                                                                                                                                                                                                                                                                                                                                                                                                                                                                                                                                                                                                                                                                                                                                                                                                                                                                                                                                                                                                                                                                                                                                                                                                                                                                                                                                                                                                                                                                                                                                                                                                                                                                                                                                                                                                                                                                                                                                                                                                                                          | 3                                                                                                                                                                                                                                                                                                          |
|                                                                                                                                                                                                                                                                        | NHOLES, AND MONUMENTS TO GRADE.                                                                                                                                                                                                                                                                                                                                                                                                                                                                                                                                                                                                                                                                                                                                                                                                                                                                                                                                                                                                                                                                                                                                                                                                                                                                                                                                                                                                                                                                                                                                                                                                                                                                                                                                                                                                                                                                                                                                                                                                                                                                                                                                                                                                                                                                                                                                                                                                                               | ····                                                                                                                                                                                | ·····                                                                                    |                                                                                                                                                                                                                                                                                                                                                                                                                                                                                                                                                                                                                                                                                                                                                                                                                                                                                                                                                                                                                                                                                                                                                                                                                                                                                                                                                                                                                                                                                                                                                                                                                                                                                                                                                                                                                                                                                                                                                                                                                                                                                             |                                                                                                                                                                                                                                                                                                            |
| 4 00                                                                                                                                                                                                                                                                   | STANDARD RECY                                                                                                                                                                                                                                                                                                                                                                                                                                                                                                                                                                                                                                                                                                                                                                                                                                                                                                                                                                                                                                                                                                                                                                                                                                                                                                                                                                                                                                                                                                                                                                                                                                                                                                                                                                                                                                                                                                                                                                                                                                                                                                                                                                                                                                                                                                                                                                                                                                                 |                                                                                                                                                                                     |                                                                                          |                                                                                                                                                                                                                                                                                                                                                                                                                                                                                                                                                                                                                                                                                                                                                                                                                                                                                                                                                                                                                                                                                                                                                                                                                                                                                                                                                                                                                                                                                                                                                                                                                                                                                                                                                                                                                                                                                                                                                                                                                                                                                             | -                                                                                                                                                                                                                                                                                                          |
| LEA                                                                                                                                                                                                                                                                    | INTRACTOR SHALL POTHOLE AND VERIFY VERTIC<br>AST 7 DAYS IN ADVANCE OF CONSTRUCTION OPEI<br>THOUT DELAYING INSTALLATION.                                                                                                                                                                                                                                                                                                                                                                                                                                                                                                                                                                                                                                                                                                                                                                                                                                                                                                                                                                                                                                                                                                                                                                                                                                                                                                                                                                                                                                                                                                                                                                                                                                                                                                                                                                                                                                                                                                                                                                                                                                                                                                                                                                                                                                                                                                                                       |                                                                                                                                                                                     |                                                                                          |                                                                                                                                                                                                                                                                                                                                                                                                                                                                                                                                                                                                                                                                                                                                                                                                                                                                                                                                                                                                                                                                                                                                                                                                                                                                                                                                                                                                                                                                                                                                                                                                                                                                                                                                                                                                                                                                                                                                                                                                                                                                                             | I                                                                                                                                                                                                                                                                                                          |
| WE<br>AT<br>AC<br>STF                                                                                                                                                                                                                                                  | E EXISTENCE AND LOCATION OF ANY UNDERGRO<br>ERE OBTAINED BY A SEARCH OF AVAILABLE RECO<br>THE TIME OF SURVEY, AND LIMITED POTHOLING A<br>CURACY, COMPLETENESS, LOCATION, OR THE EX<br>RUCTURE WITHIN THE LIMITS OF THIS PROJECT. T<br>ECAUTIONARY MEANS NECESSARY TO PROTECT                                                                                                                                                                                                                                                                                                                                                                                                                                                                                                                                                                                                                                                                                                                                                                                                                                                                                                                                                                                                                                                                                                                                                                                                                                                                                                                                                                                                                                                                                                                                                                                                                                                                                                                                                                                                                                                                                                                                                                                                                                                                                                                                                                                  | RDS, SURVE<br>AS SHOWN (<br>(ISTENCE OF<br>THE CONTRA                                                                                                                               | EY OF VISIBLE ABOVE<br>ON THE PLANS. THIS D<br>R NON-EXISTENCE OF<br>ACTOR IS REQUIRED T | GROUND SURFACE FEAT<br>OES NOT GUARANTEE TH<br>ANY UTILITY PIPE OR<br>O TAKE ALL DUE                                                                                                                                                                                                                                                                                                                                                                                                                                                                                                                                                                                                                                                                                                                                                                                                                                                                                                                                                                                                                                                                                                                                                                                                                                                                                                                                                                                                                                                                                                                                                                                                                                                                                                                                                                                                                                                                                                                                                                                                        | URES                                                                                                                                                                                                                                                                                                       |
|                                                                                                                                                                                                                                                                        | ATER, SEWER, AND GAS SERVICE LATERALS ARE N<br>SPONSIBLE FOR LOCATING AND PROTECTING ALL                                                                                                                                                                                                                                                                                                                                                                                                                                                                                                                                                                                                                                                                                                                                                                                                                                                                                                                                                                                                                                                                                                                                                                                                                                                                                                                                                                                                                                                                                                                                                                                                                                                                                                                                                                                                                                                                                                                                                                                                                                                                                                                                                                                                                                                                                                                                                                      |                                                                                                                                                                                     |                                                                                          | CONTRACTOR IS                                                                                                                                                                                                                                                                                                                                                                                                                                                                                                                                                                                                                                                                                                                                                                                                                                                                                                                                                                                                                                                                                                                                                                                                                                                                                                                                                                                                                                                                                                                                                                                                                                                                                                                                                                                                                                                                                                                                                                                                                                                                               |                                                                                                                                                                                                                                                                                                            |
| WA                                                                                                                                                                                                                                                                     | L SERVICE LATERALS DAMAGED OR BROKEN DUR<br>ATER LATERAL REPAIRS SHALL CONFORM TO MCV                                                                                                                                                                                                                                                                                                                                                                                                                                                                                                                                                                                                                                                                                                                                                                                                                                                                                                                                                                                                                                                                                                                                                                                                                                                                                                                                                                                                                                                                                                                                                                                                                                                                                                                                                                                                                                                                                                                                                                                                                                                                                                                                                                                                                                                                                                                                                                         |                                                                                                                                                                                     |                                                                                          |                                                                                                                                                                                                                                                                                                                                                                                                                                                                                                                                                                                                                                                                                                                                                                                                                                                                                                                                                                                                                                                                                                                                                                                                                                                                                                                                                                                                                                                                                                                                                                                                                                                                                                                                                                                                                                                                                                                                                                                                                                                                                             | AND                                                                                                                                                                                                                                                                                                        |
| 5. AN                                                                                                                                                                                                                                                                  | RECTED OTHERWISE BY THE ENGINEER.<br>ENCROACHMENT PERMIT FROM THE APPLICABLE<br>THIN PUBLIC RIGHT-OF-WAY. THE CONTRACTOR S                                                                                                                                                                                                                                                                                                                                                                                                                                                                                                                                                                                                                                                                                                                                                                                                                                                                                                                                                                                                                                                                                                                                                                                                                                                                                                                                                                                                                                                                                                                                                                                                                                                                                                                                                                                                                                                                                                                                                                                                                                                                                                                                                                                                                                                                                                                                    |                                                                                                                                                                                     |                                                                                          |                                                                                                                                                                                                                                                                                                                                                                                                                                                                                                                                                                                                                                                                                                                                                                                                                                                                                                                                                                                                                                                                                                                                                                                                                                                                                                                                                                                                                                                                                                                                                                                                                                                                                                                                                                                                                                                                                                                                                                                                                                                                                             |                                                                                                                                                                                                                                                                                                            |
| PE                                                                                                                                                                                                                                                                     | RMITS ISSUED.                                                                                                                                                                                                                                                                                                                                                                                                                                                                                                                                                                                                                                                                                                                                                                                                                                                                                                                                                                                                                                                                                                                                                                                                                                                                                                                                                                                                                                                                                                                                                                                                                                                                                                                                                                                                                                                                                                                                                                                                                                                                                                                                                                                                                                                                                                                                                                                                                                                 |                                                                                                                                                                                     |                                                                                          |                                                                                                                                                                                                                                                                                                                                                                                                                                                                                                                                                                                                                                                                                                                                                                                                                                                                                                                                                                                                                                                                                                                                                                                                                                                                                                                                                                                                                                                                                                                                                                                                                                                                                                                                                                                                                                                                                                                                                                                                                                                                                             |                                                                                                                                                                                                                                                                                                            |
|                                                                                                                                                                                                                                                                        | L WORK WITHIN PRIVATE EASEMENTS SHALL BE F<br>THE EASEMENT, RIGHT-OF-ENTRY, OR TEMPORAF                                                                                                                                                                                                                                                                                                                                                                                                                                                                                                                                                                                                                                                                                                                                                                                                                                                                                                                                                                                                                                                                                                                                                                                                                                                                                                                                                                                                                                                                                                                                                                                                                                                                                                                                                                                                                                                                                                                                                                                                                                                                                                                                                                                                                                                                                                                                                                       |                                                                                                                                                                                     |                                                                                          |                                                                                                                                                                                                                                                                                                                                                                                                                                                                                                                                                                                                                                                                                                                                                                                                                                                                                                                                                                                                                                                                                                                                                                                                                                                                                                                                                                                                                                                                                                                                                                                                                                                                                                                                                                                                                                                                                                                                                                                                                                                                                             | /IDED                                                                                                                                                                                                                                                                                                      |
| 7. UN                                                                                                                                                                                                                                                                  | DER THE DIRECTION OF A SURVEYOR LICENSED I                                                                                                                                                                                                                                                                                                                                                                                                                                                                                                                                                                                                                                                                                                                                                                                                                                                                                                                                                                                                                                                                                                                                                                                                                                                                                                                                                                                                                                                                                                                                                                                                                                                                                                                                                                                                                                                                                                                                                                                                                                                                                                                                                                                                                                                                                                                                                                                                                    |                                                                                                                                                                                     |                                                                                          |                                                                                                                                                                                                                                                                                                                                                                                                                                                                                                                                                                                                                                                                                                                                                                                                                                                                                                                                                                                                                                                                                                                                                                                                                                                                                                                                                                                                                                                                                                                                                                                                                                                                                                                                                                                                                                                                                                                                                                                                                                                                                             |                                                                                                                                                                                                                                                                                                            |
|                                                                                                                                                                                                                                                                        |                                                                                                                                                                                                                                                                                                                                                                                                                                                                                                                                                                                                                                                                                                                                                                                                                                                                                                                                                                                                                                                                                                                                                                                                                                                                                                                                                                                                                                                                                                                                                                                                                                                                                                                                                                                                                                                                                                                                                                                                                                                                                                                                                                                                                                                                                                                                                                                                                                                               | NTHESTAT                                                                                                                                                                            | E OF CALIFORNIA, THE                                                                     | E CONTRACTOR SHALL RE                                                                                                                                                                                                                                                                                                                                                                                                                                                                                                                                                                                                                                                                                                                                                                                                                                                                                                                                                                                                                                                                                                                                                                                                                                                                                                                                                                                                                                                                                                                                                                                                                                                                                                                                                                                                                                                                                                                                                                                                                                                                       | ESET                                                                                                                                                                                                                                                                                                       |
| ALI                                                                                                                                                                                                                                                                    | L MONUMENTATION DISTURBED OR REMOVED DU                                                                                                                                                                                                                                                                                                                                                                                                                                                                                                                                                                                                                                                                                                                                                                                                                                                                                                                                                                                                                                                                                                                                                                                                                                                                                                                                                                                                                                                                                                                                                                                                                                                                                                                                                                                                                                                                                                                                                                                                                                                                                                                                                                                                                                                                                                                                                                                                                       |                                                                                                                                                                                     |                                                                                          |                                                                                                                                                                                                                                                                                                                                                                                                                                                                                                                                                                                                                                                                                                                                                                                                                                                                                                                                                                                                                                                                                                                                                                                                                                                                                                                                                                                                                                                                                                                                                                                                                                                                                                                                                                                                                                                                                                                                                                                                                                                                                             | ESET                                                                                                                                                                                                                                                                                                       |
| ALI                                                                                                                                                                                                                                                                    |                                                                                                                                                                                                                                                                                                                                                                                                                                                                                                                                                                                                                                                                                                                                                                                                                                                                                                                                                                                                                                                                                                                                                                                                                                                                                                                                                                                                                                                                                                                                                                                                                                                                                                                                                                                                                                                                                                                                                                                                                                                                                                                                                                                                                                                                                                                                                                                                                                                               |                                                                                                                                                                                     |                                                                                          |                                                                                                                                                                                                                                                                                                                                                                                                                                                                                                                                                                                                                                                                                                                                                                                                                                                                                                                                                                                                                                                                                                                                                                                                                                                                                                                                                                                                                                                                                                                                                                                                                                                                                                                                                                                                                                                                                                                                                                                                                                                                                             | ESET                                                                                                                                                                                                                                                                                                       |
| HOLE #                                                                                                                                                                                                                                                                 | L MONUMENTATION DISTURBED OR REMOVED DU                                                                                                                                                                                                                                                                                                                                                                                                                                                                                                                                                                                                                                                                                                                                                                                                                                                                                                                                                                                                                                                                                                                                                                                                                                                                                                                                                                                                                                                                                                                                                                                                                                                                                                                                                                                                                                                                                                                                                                                                                                                                                                                                                                                                                                                                                                                                                                                                                       | RING CONS <sup>.</sup><br>AC THICKNE                                                                                                                                                | TRUCTION ACTIVITIES                                                                      | PER C040/TYP.                                                                                                                                                                                                                                                                                                                                                                                                                                                                                                                                                                                                                                                                                                                                                                                                                                                                                                                                                                                                                                                                                                                                                                                                                                                                                                                                                                                                                                                                                                                                                                                                                                                                                                                                                                                                                                                                                                                                                                                                                                                                               | SIZE                                                                                                                                                                                                                                                                                                       |
|                                                                                                                                                                                                                                                                        | L MONUMENTATION DISTURBED OR REMOVED DU                                                                                                                                                                                                                                                                                                                                                                                                                                                                                                                                                                                                                                                                                                                                                                                                                                                                                                                                                                                                                                                                                                                                                                                                                                                                                                                                                                                                                                                                                                                                                                                                                                                                                                                                                                                                                                                                                                                                                                                                                                                                                                                                                                                                                                                                                                                                                                                                                       | RING CONS                                                                                                                                                                           | TRUCTION ACTIVITIES                                                                      | PER C040/TYP.          TYPE         GAS         ELEC                                                                                                                                                                                                                                                                                                                                                                                                                                                                                                                                                                                                                                                                                                                                                                                                                                                                                                                                                                                                                                                                                                                                                                                                                                                                                                                                                                                                                                                                                                                                                                                                                                                                                                                                                                                                                                                                                                                                                                                                                                        | <b>SIZE</b><br>1/2"<br>2"                                                                                                                                                                                                                                                                                  |
| HOLE #                                                                                                                                                                                                                                                                 | L MONUMENTATION DISTURBED OR REMOVED DU LOCATION A 3239 CRESCENT AVE CRESCENT AVE & QUEBRADA DEL MAR RD                                                                                                                                                                                                                                                                                                                                                                                                                                                                                                                                                                                                                                                                                                                                                                                                                                                                                                                                                                                                                                                                                                                                                                                                                                                                                                                                                                                                                                                                                                                                                                                                                                                                                                                                                                                                                                                                                                                                                                                                                                                                                                                                                                                                                                                                                                                                                       | RING CONS <sup>®</sup><br>AC THICKNE<br>3"<br>4"                                                                                                                                    | TRUCTION ACTIVITIES                                                                      | PER C040/TYP.          TYPE         GAS         ELEC         TV         WATER                                                                                                                                                                                                                                                                                                                                                                                                                                                                                                                                                                                                                                                                                                                                                                                                                                                                                                                                                                                                                                                                                                                                                                                                                                                                                                                                                                                                                                                                                                                                                                                                                                                                                                                                                                                                                                                                                                                                                                                                               | <b>SIZE</b><br>1/2"<br>2"<br>1"<br>12"                                                                                                                                                                                                                                                                     |
| <b>HOLE #</b>                                                                                                                                                                                                                                                          | L MONUMENTATION DISTURBED OR REMOVED DU LOCATION A 3239 CRESCENT AVE                                                                                                                                                                                                                                                                                                                                                                                                                                                                                                                                                                                                                                                                                                                                                                                                                                                                                                                                                                                                                                                                                                                                                                                                                                                                                                                                                                                                                                                                                                                                                                                                                                                                                                                                                                                                                                                                                                                                                                                                                                                                                                                                                                                                                                                                                                                                                                                          | RING CONS<br>AC THICKNE<br>3"                                                                                                                                                       | TRUCTION ACTIVITIES                                                                      | PER C040/TYP.          TYPE         GAS         ELEC         TV         WATER         TV         CONDUIT                                                                                                                                                                                                                                                                                                                                                                                                                                                                                                                                                                                                                                                                                                                                                                                                                                                                                                                                                                                                                                                                                                                                                                                                                                                                                                                                                                                                                                                                                                                                                                                                                                                                                                                                                                                                                                                                                                                                                                                    | <b>SIZE</b><br>1/2"<br>2"<br>1"<br>12"<br>2"<br>2"                                                                                                                                                                                                                                                         |
| HOLE #                                                                                                                                                                                                                                                                 | L MONUMENTATION DISTURBED OR REMOVED DU LOCATION A 3239 CRESCENT AVE CRESCENT AVE & QUEBRADA DEL MAR RD                                                                                                                                                                                                                                                                                                                                                                                                                                                                                                                                                                                                                                                                                                                                                                                                                                                                                                                                                                                                                                                                                                                                                                                                                                                                                                                                                                                                                                                                                                                                                                                                                                                                                                                                                                                                                                                                                                                                                                                                                                                                                                                                                                                                                                                                                                                                                       | RING CONS <sup>®</sup><br>AC THICKNE<br>3"<br>4"                                                                                                                                    | TRUCTION ACTIVITIES                                                                      | PER C040/TYP.          TYPE         GAS         ELEC         TV         WATER         TV                                                                                                                                                                                                                                                                                                                                                                                                                                                                                                                                                                                                                                                                                                                                                                                                                                                                                                                                                                                                                                                                                                                                                                                                                                                                                                                                                                                                                                                                                                                                                                                                                                                                                                                                                                                                                                                                                                                                                                                                    | SIZE<br>1/2"<br>2"<br>1"<br>12"<br>2"                                                                                                                                                                                                                                                                      |
| HOLE #                                                                                                                                                                                                                                                                 | L MONUMENTATION DISTURBED OR REMOVED DU LOCATION 3239 CRESCENT AVE CRESCENT AVE & QUEBRADA DEL MAR RD CRESCENT AVE & QUEBRADA DEL MAR RD                                                                                                                                                                                                                                                                                                                                                                                                                                                                                                                                                                                                                                                                                                                                                                                                                                                                                                                                                                                                                                                                                                                                                                                                                                                                                                                                                                                                                                                                                                                                                                                                                                                                                                                                                                                                                                                                                                                                                                                                                                                                                                                                                                                                                                                                                                                      | RING CONS                                                                                                                                                                           | TRUCTION ACTIVITIES                                                                      | PER C040/TYP.          TYPE         GAS         ELEC         TV         WATER         TV         GAS         WATER         GAS         WATER         GAS         GAS         GAS         GAS         GAS         GAS         GAS                                                                                                                                                                                                                                                                                                                                                                                                                                                                                                                                                                                                                                                                                                                                                                                                                                                                                                                                                                                                                                                                                                                                                                                                                                                                                                                                                                                                                                                                                                                                                                                                                                                                                                                                                                                                                                                            | SIZE<br>1/2"<br>2"<br>1"<br>12"<br>2"<br>2"<br>2"                                                                                                                                                                                                                                                          |
| HOLE # 1 2 3 4 5 6                                                                                                                                                                                                                                                     | L MONUMENTATION DISTURBED OR REMOVED DU<br>LOCATION A<br>3239 CRESCENT AVE<br>CRESCENT AVE & QUEBRADA DEL MAR RD<br>CRESCENT AVE & QUEBRADA DEL MAR RD<br>CRESCENT AVE & COSTA DEL MAR RD<br>CRESCENT AVE & COSTA DEL MAR RD<br>CRESCENT AVE & SIERENA DEL MAR RD                                                                                                                                                                                                                                                                                                                                                                                                                                                                                                                                                                                                                                                                                                                                                                                                                                                                                                                                                                                                                                                                                                                                                                                                                                                                                                                                                                                                                                                                                                                                                                                                                                                                                                                                                                                                                                                                                                                                                                                                                                                                                                                                                                                             | RING CONS <sup>*</sup><br>AC THICKNE<br>3"<br>4"<br>3"<br>3"<br>3"<br>4"                                                                                                            | TRUCTION ACTIVITIES                                                                      | PER C040/TYP.                                                                                                                                                                                                                                                                                                                                                                                                                                                                                                                                                                                                                                                                                                                                                                                                                                                                                                                                                                                                                                                                                                                                                                                                                                                                                                                                                                                                                                                                                                                                                                                                                                                                                                                                                                                                                                                                                                                                                                                                                                                                               | SIZE<br>1/2"<br>2"<br>1"<br>12"<br>2"<br>2"<br>2"<br>12"<br>2"<br>12"<br>2"<br>12"<br>2"                                                                                                                                                                                                                   |
| HOLE # 1 2 3 4 5 6                                                                                                                                                                                                                                                     | L MONUMENTATION DISTURBED OR REMOVED DU LOCATION 3239 CRESCENT AVE CRESCENT AVE & QUEBRADA DEL MAR RD CRESCENT AVE & QUEBRADA DEL MAR RD CRESCENT AVE & COSTA DEL MAR RD CRESCENT AVE & COSTA DEL MAR RD                                                                                                                                                                                                                                                                                                                                                                                                                                                                                                                                                                                                                                                                                                                                                                                                                                                                                                                                                                                                                                                                                                                                                                                                                                                                                                                                                                                                                                                                                                                                                                                                                                                                                                                                                                                                                                                                                                                                                                                                                                                                                                                                                                                                                                                      | RING CONS <sup>*</sup><br>AC THICKNE<br>3"<br>4"<br>3"<br>3"<br>3"<br>4"<br>4"<br>4"<br>4"                                                                                          | TRUCTION ACTIVITIES                                                                      | PER C040/TYP.                                                                                                                                                                                                                                                                                                                                                                                                                                                                                                                                                                                                                                                                                                                                                                                                                                                                                                                                                                                                                                                                                                                                                                                                                                                                                                                                                                                                                                                                                                                                                                                                                                                                                                                                                                                                                                                                                                                                                                                                                                                                               | SIZE<br>1/2"<br>2"<br>1"<br>12"<br>2"<br>2"<br>12"<br>2"<br>12"<br>2"<br>12"<br>2"<br>12"<br>4"                                                                                                                                                                                                            |
| HOLE #<br>1<br>2<br>3<br>4<br>5<br>6<br>6<br>6-A<br>7<br>8                                                                                                                                                                                                             | L MONUMENTATION DISTURBED OR REMOVED DU<br>LOCATION A<br>3239 CRESCENT AVE<br>CRESCENT AVE & QUEBRADA DEL MAR RD<br>CRESCENT AVE & QUEBRADA DEL MAR RD<br>CRESCENT AVE & QUEBRADA DEL MAR RD<br>CRESCENT AVE & COSTA DEL MAR RD<br>CRESCENT AVE & COSTA DEL MAR RD<br>CRESCENT AVE & SIERENA DEL MAR RD<br>CRESCENT AVE & TALLMON ST                                                                                                                                                                                                                                                                                                                                                                                                                                                                                                                                                                                  | RING CONS <sup>*</sup><br>AC THICKNE<br>3"<br>4"<br>3"<br>3"<br>3"<br>4"<br>4"<br>4"                                                                                                | TRUCTION ACTIVITIES                                                                      | PER C040/TYP.                                                                                                                                                                                                                                                                                                                                                                                                                                                                                                                                                                                                                                                                                                                                                                                                                                                                                                                                                                                                                                                                                                                                                                                                                                                                                                                                                                                                                                                                                                                                                                                                                                                                                                                                                                                                                                                                                                                                                                                                                                                                               | SIZE<br>1/2"<br>2"<br>1"<br>12"<br>2"<br>2"<br>2"<br>12"<br>2"<br>12"<br>2"<br>12"<br>4"<br>2"                                                                                                                                                                                                             |
| HOLE #<br>1<br>2<br>3<br>4<br>5<br>6<br>6<br>6-A<br>7<br>8<br>13                                                                                                                                                                                                       | L MONUMENTATION DISTURBED OR REMOVED DU LOCATION 3239 CRESCENT AVE CRESCENT AVE & QUEBRADA DEL MAR RD CRESCENT AVE & QUEBRADA DEL MAR RD CRESCENT AVE & COSTA DEL MAR RD CRESCENT AVE & COSTA DEL MAR RD CRESCENT AVE & SIERENA DEL MAR RD CRESCENT AVE & SHULER CIRCLE                                                                                                                                                                                                                                                                                                                                                                                                                                                                                                                                                                                                                                                                                                                                                                                                                                                                                                                                                                                                                                                                                                                                                                                                                                 | RING CONS <sup>*</sup><br>AC THICKNE<br>3"<br>4"<br>3"<br>3"<br>4"<br>4"<br>4"<br>4"<br>3"<br>3"<br>3"                                                                              | TRUCTION ACTIVITIES                                                                      | PER CO40/TYP.                                                                                                                                                                                                                                                                                                                                                                                                                                                                                                                                                                                                                                                                                                                                                                                                                                                                                                                                                                                                                                                                                                                                                                                                                                                                                                                                                                                                                                                                                                                                                                                                                                                                                                                                                                                                                                                                                                                                                                                                                                                                               | SIZE<br>1/2"<br>2"<br>1"<br>12"<br>2"<br>2"<br>2"<br>12"<br>2"<br>12"<br>2"<br>12"<br>4"<br>2"<br>6"<br>2"                                                                                                                                                                                                 |
| HOLE #<br>1<br>2<br>3<br>4<br>5<br>6<br>6-A<br>7<br>8<br>13                                                                                                                                                                                                            | L MONUMENTATION DISTURBED OR REMOVED DU<br>LOCATION A<br>3239 CRESCENT AVE<br>CRESCENT AVE & QUEBRADA DEL MAR RD<br>CRESCENT AVE & QUEBRADA DEL MAR RD<br>CRESCENT AVE & QUEBRADA DEL MAR RD<br>CRESCENT AVE & COSTA DEL MAR RD<br>CRESCENT AVE & COSTA DEL MAR RD<br>CRESCENT AVE & SIERENA DEL MAR RD<br>CRESCENT AVE & TALLMON ST                                                                                                                                                                                                                                                                                                                                                                                                                                                                                                                                                                                  | RING CONS <sup>*</sup><br>AC THICKNE<br>3"<br>4"<br>3"<br>3"<br>3"<br>4"<br>4"<br>4"<br>4"<br>3"                                                                                    | TRUCTION ACTIVITIES                                                                      | PER C040/TYP.                                                                                                                                                                                                                                                                                                                                                                                                                                                                                                                                                                                                                                                                                                                                                                                                                                                                                                                                                                                                                                                                                                                                                                                                                                                                                                                                                                                                                                                                                                                                                                                                                                                                                                                                                                                                                                                                                                                                                                                                                                                                               | SIZE<br>1/2"<br>2"<br>1"<br>12"<br>2"<br>2"<br>12"<br>2"<br>12"<br>2"<br>12"<br>2"<br>12"<br>4"<br>2"<br>6"                                                                                                                                                                                                |
| HOLE #<br>1<br>2<br>3<br>4<br>5<br>6<br>6<br>6<br>6<br>6<br>6<br>6<br>7<br>8<br>13<br>13<br>14<br>15<br>5<br>5<br>A                                                                                                                                                    | L MONUMENTATION DISTURBED OR REMOVED DU<br>LOCATION A<br>3239 CRESCENT AVE<br>CRESCENT AVE & QUEBRADA DEL MAR RD<br>CRESCENT AVE & QUEBRADA DEL MAR RD<br>CRESCENT AVE & QUEBRADA DEL MAR RD<br>CRESCENT AVE & COSTA DEL MAR RD<br>CRESCENT AVE & COSTA DEL MAR RD<br>CRESCENT AVE & SIERENA DEL MAR RD<br>CRESCENT AVE & SHULER CIRCLE                                                                                                                                                                                                                                                                                                                                                                                                                                                                                                                                                                                                                                                                                                                                                                                                                                                                                                                                                                                                                                                                                                                                                          | RING CONS <sup>*</sup> AC THICKNE 3" 4" 3" 3" 4" 4" 4" 4" 4" 3" 3" 3" 5" 5" 5"                                                                                                      | TRUCTION ACTIVITIES                                                                      | PER CO40/TYP.                                                                                                                                                                                                                                                                                                                                                                                                                                                                                                                                                                                                                                                                                                                                                                                                                                                                                                                                                                                                                                                                                                                                                                                                                                                                                                                                                                                                                                                                                                                                                                                                                                                                                                                                                                                                                                                                                                                                                                                                                                                                               | SIZE<br>1/2"<br>2"<br>1"<br>12"<br>2"<br>2"<br>2"<br>12"<br>2"<br>12"<br>4"<br>2"<br>6"<br>2"<br>4"<br>2"<br>4"                                                                                                                                                                                            |
| HOLE #<br>1<br>2<br>3<br>4<br>5<br>6<br>6<br>6-A<br>7<br>8<br>13<br>13<br>14<br>15<br>5-A<br>16<br>17                                                                                                                                                                  | L MONUMENTATION DISTURBED OR REMOVED DU<br>LOCATION A<br>3239 CRESCENT AVE<br>CRESCENT AVE & QUEBRADA DEL MAR RD<br>CRESCENT AVE & QUEBRADA DEL MAR RD<br>CRESCENT AVE & QUEBRADA DEL MAR RD<br>CRESCENT AVE & COSTA DEL MAR RD<br>CRESCENT AVE & COSTA DEL MAR RD<br>CRESCENT AVE & SIERENA DEL MAR RD<br>CRESCENT AVE & RESERVATION RD<br>CRESCENT AVE & RESERVATION RD<br>CRESCENT AVE & RESERVATION RD<br>CRESCENT AVE & RESERVATION RD                                                                                                                                                                                                                                                                                                                                                                                                                                                                                                                                                                                                                                                                                                                                                                                                                                                                                                                                                                                                                                                      | RING CONS <sup>*</sup><br>AC THICKNE<br>3"<br>4"<br>3"<br>3"<br>3"<br>4"<br>4"<br>4"<br>4"<br>4"<br>4"<br>3"<br>3"<br>3"<br>3"<br>3"<br>5"                                          |                                                                                          | PER CO40/TYP.                                                                                                                                                                                                                                                                                                                                                                                                                                                                                                                                                                                                                                                                                                                                                                                                                                                                                                                                                                                                                                                                                                                                                                                                                                                                                                                                                                                                                                                                                                                                                                                                                                                                                                                                                                                                                                                                                                                                                                                                                                                                               | SIZE<br>1/2"<br>2"<br>1"<br>12"<br>2"<br>2"<br>2"<br>12"<br>2"<br>12"<br>4"<br>2"<br>6"<br>2"<br>2"<br>2"<br>2"<br>2"<br>12"<br>2"<br>12"<br>2"<br>12"<br>2"<br>12"<br>2"<br>12"<br>2"<br>12"<br>2"<br>12"<br>2"<br>2"<br>2"<br>2"<br>2"<br>2"<br>2"<br>2"<br>2"                                           |
| HOLE #<br>1<br>2<br>3<br>4<br>5<br>6<br>6<br>6-A<br>7<br>8<br>13<br>13<br>14<br>15<br>15-A<br>16<br>15-A<br>16<br>17<br>18                                                                                                                                             | L MONUMENTATION DISTURBED OR REMOVED DU<br>LOCATION A<br>3239 CRESCENT AVE<br>CRESCENT AVE & QUEBRADA DEL MAR RD<br>CRESCENT AVE & QUEBRADA DEL MAR RD<br>CRESCENT AVE & QUEBRADA DEL MAR RD<br>CRESCENT AVE & COSTA DEL MAR RD<br>CRESCENT AVE & COSTA DEL MAR RD<br>CRESCENT AVE & SIERENA DEL MAR RD<br>CRESCENT AVE & RESERVATION ST<br>CRESCENT AVE & RESERVATION RD<br>CRESCENT AVE & RESERVATION RD<br>CRESCENT AVE & RESERVATION RD<br>CRESCENT AVE & RESERVATION RD<br>CRESCENT AVE & RESERVATION RD                                                                                                                                                                                                                                                                                                                                                                                                                                                                                                                                                                                                                                                                                                                                                                                                                                                                                                                                                                                                                                                                                                                                                                                                                                                                                                                                                                                                                                                | RING CONS <sup>*</sup><br>AC THICKNE<br>3"<br>4"<br>3"<br>3"<br>3"<br>4"<br>4"<br>4"<br>4"<br>3"<br>3"<br>5"<br>5"<br>5"<br>5"<br>5"<br>5"<br>5"<br>5"                              |                                                                                          | PER CO40/TYP.                                                                                                                                                                                                                                                                                                                                                                                                                                                                                                                                                                                                                                                                                                                                                                                                                                                                                                                                                                                                                                                                                                                                                                                                                                                                                                                                                                                                                                                                                                                                                                                                                                                                                                                                                                                                                                                                                                                                                                                                                                                                               | SIZE<br>1/2"<br>2"<br>1"<br>12"<br>2"<br>2"<br>2"<br>12"<br>2"<br>12"<br>4"<br>2"<br>6"<br>2"<br>4"<br>2"<br>6"<br>2"<br>4"<br>3"<br>6"                                                                                                                                                                    |
| HOLE #<br>1<br>2<br>3<br>4<br>5<br>6<br>6<br>6-A<br>7<br>8<br>13<br>13<br>14<br>15<br>15-A<br>16<br>17<br>18<br>19                                                                                                                                                     | L MONUMENTATION DISTURBED OR REMOVED DU<br>LOCATION A<br>3239 CRESCENT AVE<br>CRESCENT AVE & QUEBRADA DEL MAR RD<br>CRESCENT AVE & QUEBRADA DEL MAR RD<br>CRESCENT AVE & QUEBRADA DEL MAR RD<br>CRESCENT AVE & COSTA DEL MAR RD<br>CRESCENT AVE & COSTA DEL MAR RD<br>CRESCENT AVE & SIERENA DEL MAR RD<br>CRESCENT AVE & RESERVATION RD<br>CRESCENT AVE                                                                                                                                                                                                                                                                                                                                                                                           | RING CONS <sup>*</sup> AC THICKNE 3" 4" 3" 3" 4" 4" 4" 4" 4" 4" 3" 3" 5" 5" 5" 5" 5" 5" 5" 5" 3"                                                                                    |                                                                                          | PER CO40/TYP.                                                                                                                                                                                                                                                                                                                                                                                                                                                                                                                                                                                                                                                                                                                                                                                                                                                                                                                                                                                                                                                                                                                                                                                                                                                                                                                                                                                                                                                                                                                                                                                                                                                                                                                                                                                                                                                                                                                                                                                                                                                                               | SIZE<br>1/2"<br>2"<br>1"<br>12"<br>2"<br>2"<br>2"<br>12"<br>2"<br>12"<br>4"<br>2"<br>6"<br>2"<br>6"<br>2"<br>4"<br>3"                                                                                                                                                                                      |
| HOLE #<br>1<br>2<br>3<br>4<br>5<br>6<br>6<br>6-A<br>7<br>8<br>13<br>13<br>14<br>15<br>15-A<br>16<br>17<br>18<br>19<br>21                                                                                                                                               | L MONUMENTATION DISTURBED OR REMOVED DU<br>LOCATION A<br>3239 CRESCENT AVE<br>CRESCENT AVE & QUEBRADA DEL MAR RD<br>CRESCENT AVE & QUEBRADA DEL MAR RD<br>CRESCENT AVE & QUEBRADA DEL MAR RD<br>CRESCENT AVE & COSTA DEL MAR RD<br>CRESCENT AVE & COSTA DEL MAR RD<br>CRESCENT AVE & SIERENA DEL MAR RD<br>CRESCENT AVE & RESERVATION ST<br>CRESCENT AVE & RESERVATION RD<br>CRESCENT AVE & RESERVATION RD<br>CRESCENT AVE & RESERVATION RD<br>CRESCENT AVE & RESERVATION RD<br>CRESCENT AVE & RESERVATION RD                                                                                                                                                                                                                                                                                                                                                                                                                                                                                                                                                                                                                                                                                                                                                                                                                                                                                                                                                                                                                                                                                                                                                                                                                                                                                                                                                                                                                                                | RING CONS <sup>*</sup><br>AC THICKNE<br>3"<br>4"<br>3"<br>3"<br>3"<br>4"<br>4"<br>4"<br>4"<br>3"<br>3"<br>5"<br>5"<br>5"<br>5"<br>5"<br>5"<br>5"<br>5"                              |                                                                                          | TYPE         GAS         ELEC         TV         WATER         TV         CONDUIT         GAS         WATER         GAS         WATER         GAS         WATER         GAS                                                                                                                                                                                                                                                                                                                                                                                                                                                                                                                                                                                                                                                                                                                                                                                                                                                                                                                                                                                                                                                                                                                                                                                                                                                                                                                                                                                                                             | SIZE<br>1/2"<br>2"<br>1"<br>12"<br>2"<br>2"<br>2"<br>12"<br>2"<br>12"<br>2"<br>12"<br>2"<br>12"<br>2"<br>12"<br>2"<br>12"<br>2"<br>12"<br>2"<br>12"<br>2"<br>12"<br>2"<br>12"<br>2"<br>12"<br>2"<br>12"<br>2"<br>12"<br>2"<br>2"<br>12"<br>2"<br>12"<br>2"<br>2"<br>2"<br>2"<br>2"<br>2"<br>2"<br>2"<br>2" |
| HOLE #<br>1<br>2<br>3<br>4<br>5<br>6<br>6<br>6-A<br>7<br>8<br>13<br>13<br>14<br>15<br>15-A<br>16<br>17<br>18<br>19<br>21                                                                                                                                               | L MONUMENTATION DISTURBED OR REMOVED DU LOCATION A 3239 CRESCENT AVE CRESCENT AVE & QUEBRADA DEL MAR RD CRESCENT AVE & QUEBRADA DEL MAR RD CRESCENT AVE & QUEBRADA DEL MAR RD CRESCENT AVE & COSTA DEL MAR RD CRESCENT AVE & SIERENA DEL MAR RD CRESCENT AVE & SHULER CIRCLE CRESCENT AVE & SHULER CIRCLE CRESCENT AVE & RESERVATION RD CRESCENT AVE                                                                                                                                                                                                                                                                                                                                                                                                                                                                                                                                                                                                                                                                                                                                                                                                                                                                                                                                                                                                                                                                                                                                                                                                                        | RING CONS<br>AC THICKNE<br>3"<br>4"<br>3"<br>3"<br>3"<br>4"<br>4"<br>4"<br>4"<br>4"<br>3"<br>3"<br>5"<br>5"<br>5"<br>5"<br>5"<br>5"<br>5"<br>5"<br>3"<br>3"                         |                                                                                          | PER CO40/TYP.                                                                                                                                                                                                                                                                                                                                                                                                                                                                                                                                                                                                                                                                                                                                                                                                                                                                                                                                                                                                                                                                                                                                                                                                                                                                                                                                                                                                                                                                                                                                                                                                                                                                                                                                                                                                                                                                                                                                                                                                                                                                               | SIZE<br>1/2"<br>2"<br>1"<br>12"<br>2"<br>2"<br>2"<br>12"<br>2"<br>12"<br>4"<br>2"<br>6"<br>2"<br>4"<br>2"<br>6"<br>2"<br>4"<br>2"<br>4"<br>2"<br>3"<br>6"                                                                                                                                                  |
| HOLE #<br>1<br>2<br>3<br>4<br>5<br>6<br>6<br>6<br>6<br>6<br>6<br>6<br>7<br>8<br>13<br>14<br>15<br>15<br>A<br>16<br>17<br>16<br>17<br>18<br>19<br>21<br>21<br>21<br>21<br>21<br>21<br>22<br>23                                                                          | LOCATION       A         3239 CRESCENT AVE       A         CRESCENT AVE & QUEBRADA DEL MAR RD       CRESCENT AVE & QUEBRADA DEL MAR RD         CRESCENT AVE & QUEBRADA DEL MAR RD       CRESCENT AVE & COSTA DEL MAR RD         CRESCENT AVE & COSTA DEL MAR RD       CRESCENT AVE & SIERENA DEL MAR RD         CRESCENT AVE & SIERENA DEL MAR RD       CRESCENT AVE & SIERENA DEL MAR RD         CRESCENT AVE & SIERENA DEL MAR RD       CRESCENT AVE & SIERENA DEL MAR RD         CRESCENT AVE & SIERENA DEL MAR RD       CRESCENT AVE & SIERENA DEL MAR RD         CRESCENT AVE & SIERENA DEL MAR RD       CRESCENT AVE & SIERENA DEL MAR RD         CRESCENT AVE & SIERENA DEL MAR RD       CRESCENT AVE & SIERENA DEL MAR RD         CRESCENT AVE & SIERENA DEL MAR RD       CRESCENT AVE         CRESCENT AVE & SIERENA DEL MAR RD       CRESCENT AVE         CRESCENT AVE & SIERENA DEL MAR RD       CRESCENT AVE         CRESCENT AVE & SIERENA DEL MAR RD       CRESCENT AVE         CRESCENT AVE & SIERENA DEL MAR RD       CRESCENT AVE & RESERVATION RD         CRESCENT AVE & RESERVATION RD       CRESCENT AVE & RESERVATION RD         CRESCENT AVE & RESERVATION RD       CRESCENT AVE         CRESCENT AVE & CARMEL AVE       CRESCENT AVE & CARMEL AVE         CRESCENT AVE & CARMEL AVE       CRESCENT AVE & CARMEL AVE <td>RING CONS<br/>AC THICKNE<br/>3"<br/>4"<br/>3"<br/>3"<br/>4"<br/>4"<br/>4"<br/>4"<br/>4"<br/>4"<br/>4"<br/>3"<br/>3"<br/>5"<br/>5"<br/>5"<br/>5"<br/>5"<br/>5"<br/>5"<br/>5"<br/>5"<br/>5</td> <td></td> <td>PER C040/TYP.         GAS         GAS         ELEC         TV         WATER         CONDUIT         GAS         WATER         GAS         ELEC         WATER         GAS         ELEC         GAS         BAS         GAS         GAS     <td>SIZE<br/>1/2"<br/>2"<br/>1"<br/>12"<br/>2"<br/>2"<br/>12"<br/>2"<br/>12"<br/>2"<br/>12"<br/>4"<br/>2"<br/>6"<br/>2"<br/>4"<br/>2"<br/>6"<br/>2"<br/>4"<br/>2"<br/>3"<br/>6"<br/>2"<br/>2"<br/>3/4"</td></td>     | RING CONS<br>AC THICKNE<br>3"<br>4"<br>3"<br>3"<br>4"<br>4"<br>4"<br>4"<br>4"<br>4"<br>4"<br>3"<br>3"<br>5"<br>5"<br>5"<br>5"<br>5"<br>5"<br>5"<br>5"<br>5"<br>5                    |                                                                                          | PER C040/TYP.         GAS         GAS         ELEC         TV         WATER         CONDUIT         GAS         WATER         GAS         ELEC         WATER         GAS         ELEC         GAS         BAS         GAS         GAS <td>SIZE<br/>1/2"<br/>2"<br/>1"<br/>12"<br/>2"<br/>2"<br/>12"<br/>2"<br/>12"<br/>2"<br/>12"<br/>4"<br/>2"<br/>6"<br/>2"<br/>4"<br/>2"<br/>6"<br/>2"<br/>4"<br/>2"<br/>3"<br/>6"<br/>2"<br/>2"<br/>3/4"</td>                                                                                                                                                                                                                                                                                                                                                                                                                                                                                                                                                                                                                                                                                                                                                                                                                                                                                                                                                                                                                                                                                                                                                                                                       | SIZE<br>1/2"<br>2"<br>1"<br>12"<br>2"<br>2"<br>12"<br>2"<br>12"<br>2"<br>12"<br>4"<br>2"<br>6"<br>2"<br>4"<br>2"<br>6"<br>2"<br>4"<br>2"<br>3"<br>6"<br>2"<br>2"<br>3/4"                                                                                                                                   |
| HOLE #<br>1<br>2<br>3<br>4<br>5<br>6<br>6<br>6<br>6<br>6<br>6<br>7<br>8<br>13<br>14<br>15<br>15<br>A<br>16<br>17<br>18<br>19<br>21<br>21<br>21<br>21<br>21<br>21<br>21<br>21<br>22<br>23<br>24<br>25                                                                   | LOCATION       A         3239 CRESCENT AVE                                                                                                                                                                                                                                                                                                                                                                                                                                                                                                                                                                                                                                                                                                                                                                                                                                                                                                                                                                                                                                                                                                                                                                                                                                                                                                                                                                                                                                                                                                                                                                                                                                                                                                                                                                                                                                                                                                                                                                                                                                                                                                                                                                                                                                                                                                                                                                                                                    | RING CONS <sup>*</sup><br>AC THICKNE<br>3"<br>4"<br>3"<br>3"<br>3"<br>4"<br>4"<br>4"<br>4"<br>4"<br>4"<br>4"<br>3"<br>3"<br>5"<br>5"<br>5"<br>5"<br>5"<br>5"<br>5"<br>5"<br>5"<br>5 |                                                                                          | PER CO40/TYP.Image: Cost of the section of the | SIZE<br>1/2"<br>2"<br>1"<br>12"<br>2"<br>2"<br>2"<br>12"<br>2"<br>12"<br>4"<br>2"<br>4"<br>2"<br>6"<br>2"<br>2"<br>4"<br>2"<br>4"<br>2"<br>3"<br>6"<br>2"<br>2"<br>2"<br>2"<br>2"<br>2"<br>2"<br>2"<br>2"<br>2                                                                                             |
| HOLE #<br>1<br>2<br>3<br>4<br>5<br>6<br>6<br>6<br>6<br>6<br>6<br>6<br>6<br>6<br>7<br>8<br>13<br>14<br>15<br>15<br>A<br>15<br>14<br>15<br>15<br>A<br>16<br>17<br>18<br>19<br>21<br>21<br>21<br>21<br>21<br>21<br>21<br>22<br>23<br>24                                   | LOCATION       A         3239 CRESCENT AVE                                                                                                                                                                                                                                                                                                                                                                                                                                                                                                                                                                                                                                                                                                                                                                                                                                                                                                                                                                                                                                                                                                                                                                                                                                                                                                                                                                                                                                                                                                                                                                                                                                                                                                                                                                                                                                                                                                                                                                                                                                                                                                                                                                                                                                                                                                                                                                                                                    | RING CONS<br>AC THICKNE<br>3"<br>4"<br>3"<br>3"<br>3"<br>4"<br>4"<br>4"<br>4"<br>4"<br>4"<br>3"<br>3"<br>5"<br>5"<br>5"<br>5"<br>5"<br>5"<br>5"<br>5"<br>5"<br>5                    |                                                                                          | PER C040/TYP.         GAS         GAS         ELEC         TV         WATER         CONDUIT         GAS         WATER         GAS         ELEC         Y         CONDUIT         GAS                                                                                                                                                                                                                                                                                                                                                                                                                                                                                                                                                                                                                                                                                                                                                                                                                                                                                                                                                                                                                                                                                                                                                                                                                                                                                                                                                                                                                    | SIZE<br>1/2"<br>2"<br>1"<br>12"<br>2"<br>2"<br>2"<br>12"<br>2"<br>12"<br>4"<br>2"<br>6"<br>2"<br>6"<br>2"<br>4"<br>3"<br>6"<br>2"<br>3/4"<br>2"<br>2"                                                                                                                                                      |
| HOLE #<br>1<br>2<br>3<br>4<br>5<br>6<br>6<br>6<br>6<br>6<br>6<br>7<br>8<br>13<br>14<br>15<br>15<br>A<br>16<br>17<br>18<br>19<br>21<br>21<br>21<br>21<br>21<br>21<br>21<br>21<br>21<br>21                                                                               | L MONUMENTATION DISTURBED OR REMOVED DU<br>LOCATION A<br>3239 CRESCENT AVE<br>CRESCENT AVE & QUEBRADA DEL MAR RD<br>CRESCENT AVE & QUEBRADA DEL MAR RD<br>CRESCENT AVE & QUEBRADA DEL MAR RD<br>CRESCENT AVE & COSTA DEL MAR RD<br>CRESCENT AVE & SIERENA DEL MAR RD<br>CRESCENT AVE & SHULER CIRCLE<br>CRESCENT AVE & SHULER CIRCLE<br>CRESCENT AVE & RESERVATION RD<br>CRESCENT AVE & RESERVATION RD<br>CRESCENT AVE & RESERVATION RD<br>CRESCENT AVE & RESERVATION RD<br>CRESCENT AVE & CARMEL AVE<br>CRESCENT AVE & CARMEL AVE<br>CRESCENT AVE & CARMEL AVE<br>335 CARMEL AVE & VAUGHN AVE<br>335 CARMEL AVE & VAUGHN AVE<br>VAUGHN AVE & EVERETT AVE                                                                                                                                                                                                                                                                                                                                                                                                                                                                                                                                                                                                                                                                                                                                                                                                                                                                                                                                                                                                                                                                                                                                                                                                                                                                                                                                         | RING CONS<br>AC THICKNE<br>3"<br>4"<br>3"<br>3"<br>3"<br>4"<br>4"<br>4"<br>4"<br>4"<br>4"<br>3"<br>3"<br>5"<br>5"<br>5"<br>5"<br>5"<br>5"<br>5"<br>5"<br>5"<br>5                    |                                                                                          | PER C040/TYP.         GAS         GAS         ELEC         TV         WATER         CONDUIT         GAS         CONDUIT         GAS         ELEC         GAS         GAS         ELEC         GAS         GAS <td>SIZE<br/>1/2"<br/>2"<br/>1"<br/>12"<br/>2"<br/>2"<br/>2"<br/>2"<br/>12"<br/>2"<br/>12"<br/>4"<br/>2"<br/>4"<br/>2"<br/>6"<br/>2"<br/>2"<br/>4"<br/>2"<br/>3"<br/>6"<br/>2"<br/>2"<br/>2"<br/>2"<br/>2"<br/>2"<br/>2"<br/>2"<br/>2"<br/>2</td>                                                                                                                                                                                                                                                                                                                                                                                                                                                                                                                                                                                                                                                                                                                                                                                                                                                                                                                                                                                                                                                                                                                                                                 | SIZE<br>1/2"<br>2"<br>1"<br>12"<br>2"<br>2"<br>2"<br>2"<br>12"<br>2"<br>12"<br>4"<br>2"<br>4"<br>2"<br>6"<br>2"<br>2"<br>4"<br>2"<br>3"<br>6"<br>2"<br>2"<br>2"<br>2"<br>2"<br>2"<br>2"<br>2"<br>2"<br>2                                                                                                   |
| HOLE #<br>1<br>2<br>3<br>4<br>5<br>6<br>6<br>6<br>6<br>6<br>6<br>7<br>8<br>13<br>14<br>15<br>15<br>A<br>15<br>14<br>15<br>15<br>A<br>16<br>17<br>18<br>19<br>21<br>21<br>21<br>21<br>21<br>21<br>21<br>21<br>22<br>23<br>24<br>25<br>26<br>27                          | LOCATION       A         3239 CRESCENT AVE                                                                                                                                                                                                                                                                                                                                                                                                                                                                                                                                                                                                                                                                                                                                                                                                                                                                                                                                                                                                                                                                                                                                                                                                                                                                                                                                                                                                                                                                                                                                                                                                                                                                                                                                                                                                                                                                                                                                                                                                                                                                                                                                                                                                                                                                                                                                                                                                                    | RING CONS<br>AC THICKNE<br>3"<br>4"<br>3"<br>3"<br>3"<br>4"<br>4"<br>4"<br>4"<br>4"<br>4"<br>3"<br>5"<br>5"<br>5"<br>5"<br>5"<br>5"<br>5"<br>5"<br>5"<br>5                          |                                                                                          | PER C040/TYP.         GAS         GAS         ELEC         TV         WATER         CONDUIT         GAS         CONDUIT         GAS         ELEC         TV         CONDUIT         GAS         GAS </td <td>SIZE<br/>1/2"<br/>2"<br/>1"<br/>12"<br/>2"<br/>2"<br/>2"<br/>2"<br/>12"<br/>2"<br/>12"<br/>4"<br/>2"<br/>6"<br/>2"<br/>4"<br/>2"<br/>6"<br/>2"<br/>2"<br/>4"<br/>2"<br/>3/4"<br/>2"<br/>2"<br/>3/4"</td>                                                                                                                                                                                                                                                                                                                                                                                                                                                                                                                                                                                                                                                                                                                                                                                                                                                                                                                                                                                                                                                                                                                                                                                               | SIZE<br>1/2"<br>2"<br>1"<br>12"<br>2"<br>2"<br>2"<br>2"<br>12"<br>2"<br>12"<br>4"<br>2"<br>6"<br>2"<br>4"<br>2"<br>6"<br>2"<br>2"<br>4"<br>2"<br>3/4"<br>2"<br>2"<br>3/4"                                                                                                                                  |
| HOLE #<br>1<br>2<br>3<br>4<br>5<br>6<br>6<br>6<br>6<br>6<br>6<br>7<br>8<br>13<br>14<br>15<br>15<br>7<br>8<br>13<br>14<br>15<br>15<br>7<br>8<br>13<br>14<br>15<br>15<br>7<br>8<br>13<br>14<br>15<br>15<br>7<br>21<br>21<br>21<br>21<br>21<br>21<br>21<br>21<br>21<br>21 | LOCATION       A         3239 CRESCENT AVE       -         CRESCENT AVE & QUEBRADA DEL MAR RD       -         CRESCENT AVE & COSTA DEL MAR RD       -         CRESCENT AVE & SIERENA DEL MAR RD       -         CRESCENT AVE & SHULER CIRCLE       -         CRESCENT AVE & RESERVATION RD       -         CRESCENT AVE & RESERVATION RD       -         CRESCENT AVE & RESERVATION RD       -         CRESCENT AVE & CARMEL AVE       -         CRESCENT AVE & CARMEL AVE <t< td=""><td>RING CONS<br/>AC THICKNE<br/>3"<br/>4"<br/>3"<br/>3"<br/>3"<br/>3"<br/>4"<br/>4"<br/>4"<br/>4"<br/>4"<br/>3"<br/>3"<br/>3"<br/>5"<br/>5"<br/>5"<br/>5"<br/>5"<br/>5"<br/>5"<br/>5"<br/>5"<br/>5</td><td></td><td>PER C040/TYP.         GAS         ELEC         ELEC         TV         WATER         CONDUIT         GAS         IONDUIT         IONTER         IONDUIT         IONTER         IONDUI</td><td>SIZE<br/>1/2"<br/>2"<br/>1"<br/>12"<br/>2"<br/>2"<br/>2"<br/>2"<br/>12"<br/>2"<br/>12"<br/>4"<br/>2"<br/>4"<br/>2"<br/>6"<br/>2"<br/>2"<br/>4"<br/>2"<br/>3/4"<br/>2"<br/>3/4"<br/>2"<br/>2"<br/>3/4"<br/>2"<br/>2"<br/>3/4"</td></t<> | RING CONS<br>AC THICKNE<br>3"<br>4"<br>3"<br>3"<br>3"<br>3"<br>4"<br>4"<br>4"<br>4"<br>4"<br>3"<br>3"<br>3"<br>5"<br>5"<br>5"<br>5"<br>5"<br>5"<br>5"<br>5"<br>5"<br>5              |                                                                                          | PER C040/TYP.         GAS         ELEC         ELEC         TV         WATER         CONDUIT         GAS         IONDUIT         IONTER         IONDUIT         IONTER         IONDUI                                                                                                                                                                                                                                                                                                                                                                                                                                                                                                                                                                                                                                                                                                                                                                                                                                                                                                                                                                                                                                                                                                                                                                                                                                                                                                                       | SIZE<br>1/2"<br>2"<br>1"<br>12"<br>2"<br>2"<br>2"<br>2"<br>12"<br>2"<br>12"<br>4"<br>2"<br>4"<br>2"<br>6"<br>2"<br>2"<br>4"<br>2"<br>3/4"<br>2"<br>3/4"<br>2"<br>2"<br>3/4"<br>2"<br>2"<br>3/4"                                                                                                            |
| HOLE #<br>1<br>2<br>3<br>4<br>5<br>6<br>6<br>6<br>6<br>6<br>6<br>7<br>8<br>13<br>14<br>15<br>15<br>A<br>16<br>17<br>18<br>19<br>21<br>21<br>21<br>21<br>21<br>21<br>21<br>21<br>21<br>21                                                                               | L MONUMENTATION DISTURBED OR REMOVED DU LOCATION 3239 CRESCENT AVE CRESCENT AVE & QUEBRADA DEL MAR RD CRESCENT AVE & QUEBRADA DEL MAR RD CRESCENT AVE & QUEBRADA DEL MAR RD CRESCENT AVE & COSTA DEL MAR RD CRESCENT AVE & COSTA DEL MAR RD CRESCENT AVE & SIERENA DEL MAR RD CRESCENT AVE & SHULER CIRCLE CRESCENT AVE & RESERVATION RD CRESCENT AVE & CARMEL AVE CRESCENT AVE & CARMEL AVE CRESCENT AVE & CARMEL AVE CRESCENT AVE & VAUGHN AVE 335 CARMEL AVE & VAUGHN AVE VAUGHN AVE & VAUGHN AVE VAUGHN AVE & HILLCREST AVE VAUGHN AVE & HILLCREST AVE VAUGHN AVE & HILLCREST AVE                                                                                                                                                                                                                                                                                                                                                                                                                                                                                                                                                                                                                                                                                                                                                                                                                                                                                                                                                                                                                                                                                                                                                                                                                                                                                                                                                                                                                               | RING CONS<br>AC THICKNE<br>3"<br>4"<br>3"<br>3"<br>3"<br>3"<br>4"<br>4"<br>4"<br>4"<br>4"<br>4"<br>3"<br>3"<br>5"<br>5"<br>5"<br>5"<br>5"<br>5"<br>5"<br>5"<br>5"<br>5              |                                                                                          | PER C040/TYP.         GAS         ELEC         TV         WATER         CONDUIT         GAS         WATER         GAS         ELEC         GAS         IONDUIT         GAS         IONDUIT         GAS         IONDUIT         GAS         IONDUIT         GAS         IONDUIT         GAS         IONDUIT         GAS         IONATER         IONATER         GAS         GAS <tr< td=""><td>SIZE<br/>1/2"<br/>2"<br/>1"<br/>12"<br/>2"<br/>2"<br/>2"<br/>2"<br/>12"<br/>2"<br/>12"<br/>4"<br/>2"<br/>6"<br/>2"<br/>4"<br/>2"<br/>6"<br/>2"<br/>4"<br/>2"<br/>3/4"<br/>2"<br/>3/4"<br/>2"<br/>2"<br/>3/4"<br/>2"<br/>2"<br/>3/4"<br/>2"<br/>2"<br/>3/4"</td></tr<>                                                                                                                                                                                                                                                                                                                                                                                                                                                                                                                                                                                                                                                                                                                                                                                                                                                                                                                                                                                                                                                                                                             | SIZE<br>1/2"<br>2"<br>1"<br>12"<br>2"<br>2"<br>2"<br>2"<br>12"<br>2"<br>12"<br>4"<br>2"<br>6"<br>2"<br>4"<br>2"<br>6"<br>2"<br>4"<br>2"<br>3/4"<br>2"<br>3/4"<br>2"<br>2"<br>3/4"<br>2"<br>2"<br>3/4"<br>2"<br>2"<br>3/4"                                                                                  |
| HOLE #<br>1<br>2<br>3<br>4<br>5<br>6<br>6<br>6<br>6<br>6<br>6<br>7<br>8<br>13<br>14<br>15<br>15<br>A<br>16<br>17<br>18<br>19<br>21<br>21<br>21<br>21<br>21<br>21<br>21<br>21<br>21<br>21                                                                               | L MONUMENTATION DISTURBED OR REMOVED DU LOCATION CRESCENT AVE & QUEBRADA DEL MAR RD CRESCENT AVE & QUEBRADA DEL MAR RD CRESCENT AVE & QUEBRADA DEL MAR RD CRESCENT AVE & COSTA DEL MAR RD CRESCENT AVE & COSTA DEL MAR RD CRESCENT AVE & SIERENA DEL MAR RD CRESCENT AVE & SHULER CIRCLE CRESCENT AVE & SHULER CIRCLE CRESCENT AVE & RESERVATION RD CRESCENT AVE & CRESCENT AVE CRESCENT                                                                                                                                                                                                                                                                                                                                 | RING CONS<br>AC THICKNE<br>3"<br>4"<br>3"<br>3"<br>3"<br>3"<br>4"<br>4"<br>4"<br>4"<br>4"<br>3"<br>3"<br>5"<br>5"<br>5"<br>5"<br>5"<br>5"<br>5"<br>5"<br>5"<br>5                    |                                                                                          | PER C040/TYP.         GAS         GAS         ELEC         TV         WATER         CONDUIT         GAS         WATER         GAS         WATER         GAS         WATER         GAS         WATER         GAS         GAS </td <td>SIZE<br/>1/2"<br/>2"<br/>1"<br/>12"<br/>2"<br/>2"<br/>2"<br/>2"<br/>12"<br/>2"<br/>12"<br/>4"<br/>2"<br/>6"<br/>2"<br/>2"<br/>6"<br/>2"<br/>2"<br/>3/4"<br/>2"<br/>2"<br/>3/4"<br/>2"<br/>2"<br/>3/4"<br/>8"<br/>2"<br/>2"<br/>2"<br/>3-4"<br/>8"<br/>2"<br/>2"<br/>8"</td>                                                                                                                                                                                                                                                                                                                                                                                                                                                                                                                                                                                                                                                                                                                                                                                                                                                                                                                                                                                                                                                                                                                            | SIZE<br>1/2"<br>2"<br>1"<br>12"<br>2"<br>2"<br>2"<br>2"<br>12"<br>2"<br>12"<br>4"<br>2"<br>6"<br>2"<br>2"<br>6"<br>2"<br>2"<br>3/4"<br>2"<br>2"<br>3/4"<br>2"<br>2"<br>3/4"<br>8"<br>2"<br>2"<br>2"<br>3-4"<br>8"<br>2"<br>2"<br>8"                                                                        |
| HOLE #<br>1<br>2<br>3<br>4<br>5<br>6<br>6<br>6<br>6<br>6<br>6<br>7<br>8<br>13<br>14<br>15<br>15<br>A<br>16<br>17<br>18<br>19<br>21<br>25<br>26<br>27<br>28<br>29<br>30<br>31<br>32<br>33                                                                               | LOCATION       A         3239 CRESCENT AVE       -         CRESCENT AVE & QUEBRADA DEL MAR RD       -         CRESCENT AVE & QUEBRADA DEL MAR RD       -         CRESCENT AVE & QUEBRADA DEL MAR RD       -         CRESCENT AVE & COSTA DEL MAR RD       -         CRESCENT AVE & COSTA DEL MAR RD       -         CRESCENT AVE & SIERENA DEL MAR RD       -         CRESCENT AVE & SHULER CIRCLE       -         CRESCENT AVE & RESERVATION RD       -         CRESCENT AVE & CRESCENT AVE       -         CRESCENT AVE & CARMEL AVE       - </td <td>RING CONS<br/>AC THICKNE<br/>3"<br/>4"<br/>3"<br/>3"<br/>3"<br/>3"<br/>4"<br/>4"<br/>4"<br/>4"<br/>4"<br/>3"<br/>3"<br/>5"<br/>5"<br/>5"<br/>5"<br/>5"<br/>5"<br/>5"<br/>5"<br/>5"<br/>5</td> <td></td> <td>TYPE         GAS         ELEC         TV         WATER         CONDUIT         GAS         WATER         GAS         WATER         GAS         WATER         GAS         WATER         GAS         GAS      &lt;</td> <td>SIZE<br/>1/2"<br/>2"<br/>1"<br/>12"<br/>2"<br/>2"<br/>2"<br/>2"<br/>12"<br/>2"<br/>12"<br/>4"<br/>2"<br/>6"<br/>2"<br/>4"<br/>2"<br/>6"<br/>2"<br/>4"<br/>2"<br/>3/4"<br/>2"<br/>3/4"<br/>2"<br/>2"<br/>3/4"<br/>2"<br/>2"<br/>3/4"<br/>2"<br/>2"<br/>3/4"</td>                                                                       | RING CONS<br>AC THICKNE<br>3"<br>4"<br>3"<br>3"<br>3"<br>3"<br>4"<br>4"<br>4"<br>4"<br>4"<br>3"<br>3"<br>5"<br>5"<br>5"<br>5"<br>5"<br>5"<br>5"<br>5"<br>5"<br>5                    |                                                                                          | TYPE         GAS         ELEC         TV         WATER         CONDUIT         GAS         WATER         GAS         WATER         GAS         WATER         GAS         WATER         GAS         GAS      <                                                                                                                                                                                                                                                                                                                                                                                                                                                                                                                                                                                                                                                                                                                                                                                                                                                                                                                                                                                                                                                                                                                                                                                                                                                                                                                                                                                                                   | SIZE<br>1/2"<br>2"<br>1"<br>12"<br>2"<br>2"<br>2"<br>2"<br>12"<br>2"<br>12"<br>4"<br>2"<br>6"<br>2"<br>4"<br>2"<br>6"<br>2"<br>4"<br>2"<br>3/4"<br>2"<br>3/4"<br>2"<br>2"<br>3/4"<br>2"<br>2"<br>3/4"<br>2"<br>2"<br>3/4"                                                                                  |
| HOLE #<br>1<br>2<br>3<br>4<br>5<br>6<br>6<br>6<br>6<br>6<br>6<br>6<br>7<br>8<br>13<br>14<br>15<br>5-A<br>16<br>17<br>18<br>19<br>21<br>21<br>21<br>21<br>21<br>21<br>21<br>21<br>21<br>21                                                                              | L MONUMENTATION DISTURBED OR REMOVED DU LOCATION CRESCENT AVE & QUEBRADA DEL MAR RD CRESCENT AVE & QUEBRADA DEL MAR RD CRESCENT AVE & QUEBRADA DEL MAR RD CRESCENT AVE & COSTA DEL MAR RD CRESCENT AVE & COSTA DEL MAR RD CRESCENT AVE & SIERENA DEL MAR RD CRESCENT AVE & SHULER CIRCLE CRESCENT AVE & SHULER CIRCLE CRESCENT AVE & RESERVATION RD CRESCENT AVE & CRESCENT AVE CRESCENT                                                                                                                                                                                                                                                                                                                                 | RING CONS<br>AC THICKNE<br>3"<br>4"<br>3"<br>3"<br>3"<br>3"<br>4"<br>4"<br>4"<br>4"<br>4"<br>3"<br>3"<br>5"<br>5"<br>5"<br>5"<br>5"<br>5"<br>5"<br>5"<br>5"<br>5                    |                                                                                          | TYPE         GAS         ELEC         TV         WATER         CONDUIT         GAS         WATER         GAS         WATER         GAS         WATER         GAS         WATER         GAS         GAS      <                                                                                                                                                                                                                                                                                                                                                                                                                                                                                                                                                                                                                                                                                                                                                                                                                                                                                                                                                                                                                                                                                                                                                                                                                                                                                                                                                                                                                   | SIZE<br>1/2"<br>2"<br>1"<br>12"<br>2"<br>2"<br>2"<br>2"<br>12"<br>2"<br>12"<br>4"<br>2"<br>6"<br>2"<br>4"<br>2"<br>6"<br>2"<br>2"<br>4"<br>2"<br>3/4"<br>2"<br>2"<br>3/4"                                                                                                                                  |
| HOLE #<br>1<br>2<br>3<br>4<br>5<br>6<br>6<br>6<br>6<br>6<br>6<br>7<br>8<br>13<br>14<br>15<br>5<br>A<br>16<br>17<br>18<br>19<br>21<br>21<br>21<br>21<br>21<br>21<br>21<br>21<br>21<br>21                                                                                | L MONUMENTATION DISTURBED OR REMOVED DU LOCATION CRESCENT AVE & QUEBRADA DEL MAR RD CRESCENT AVE & QUEBRADA DEL MAR RD CRESCENT AVE & QUEBRADA DEL MAR RD CRESCENT AVE & COSTA DEL MAR RD CRESCENT AVE & COSTA DEL MAR RD CRESCENT AVE & SIERENA DEL MAR RD CRESCENT AVE & SHULER CIRCLE CRESCENT AVE & SHULER CIRCLE CRESCENT AVE & RESERVATION RD CRESCENT AVE & CRESCENT AVE CRESCENT                                                                                                                                                                                                                                                                                                                                 | RING CONS<br>AC THICKNE<br>3"<br>4"<br>3"<br>3"<br>3"<br>3"<br>4"<br>4"<br>4"<br>4"<br>4"<br>3"<br>3"<br>5"<br>5"<br>5"<br>5"<br>5"<br>5"<br>5"<br>5"<br>5"<br>5                    |                                                                                          | PER C040/TYP.         GAS         ELEC         TV         WATER         CONDUIT         GAS         WATER         GAS         ELEC         GAS         IONDUIT         GAS         IONDUIT         GAS         IONDUIT         GAS         IONDUIT         GAS         IONDUIT         GAS         IONDUIT         GAS         IONATER         IONATER         GAS         GAS <tr< td=""><td>SIZE<br/>1/2"<br/>2"<br/>1"<br/>12"<br/>2"<br/>2"<br/>2"<br/>2"<br/>12"<br/>4"<br/>2"<br/>12"<br/>4"<br/>2"<br/>6"<br/>2"<br/>2"<br/>4"<br/>3"<br/>6"<br/>2"<br/>2"<br/>3/4"<br/>2"<br/>3/4"<br/>2"<br/>2"<br/>3/4"<br/>2"<br/>2"<br/>3/4"<br/>2"<br/>2"<br/>3/4"</td></tr<>                                                                                                                                                                                                                                                                                                                                                                                                                                                                                                                                                                                                                                                                                                                                                                                                                                                                                                                                                                                                                                                                                                      | SIZE<br>1/2"<br>2"<br>1"<br>12"<br>2"<br>2"<br>2"<br>2"<br>12"<br>4"<br>2"<br>12"<br>4"<br>2"<br>6"<br>2"<br>2"<br>4"<br>3"<br>6"<br>2"<br>2"<br>3/4"<br>2"<br>3/4"<br>2"<br>2"<br>3/4"<br>2"<br>2"<br>3/4"<br>2"<br>2"<br>3/4"                                                                            |