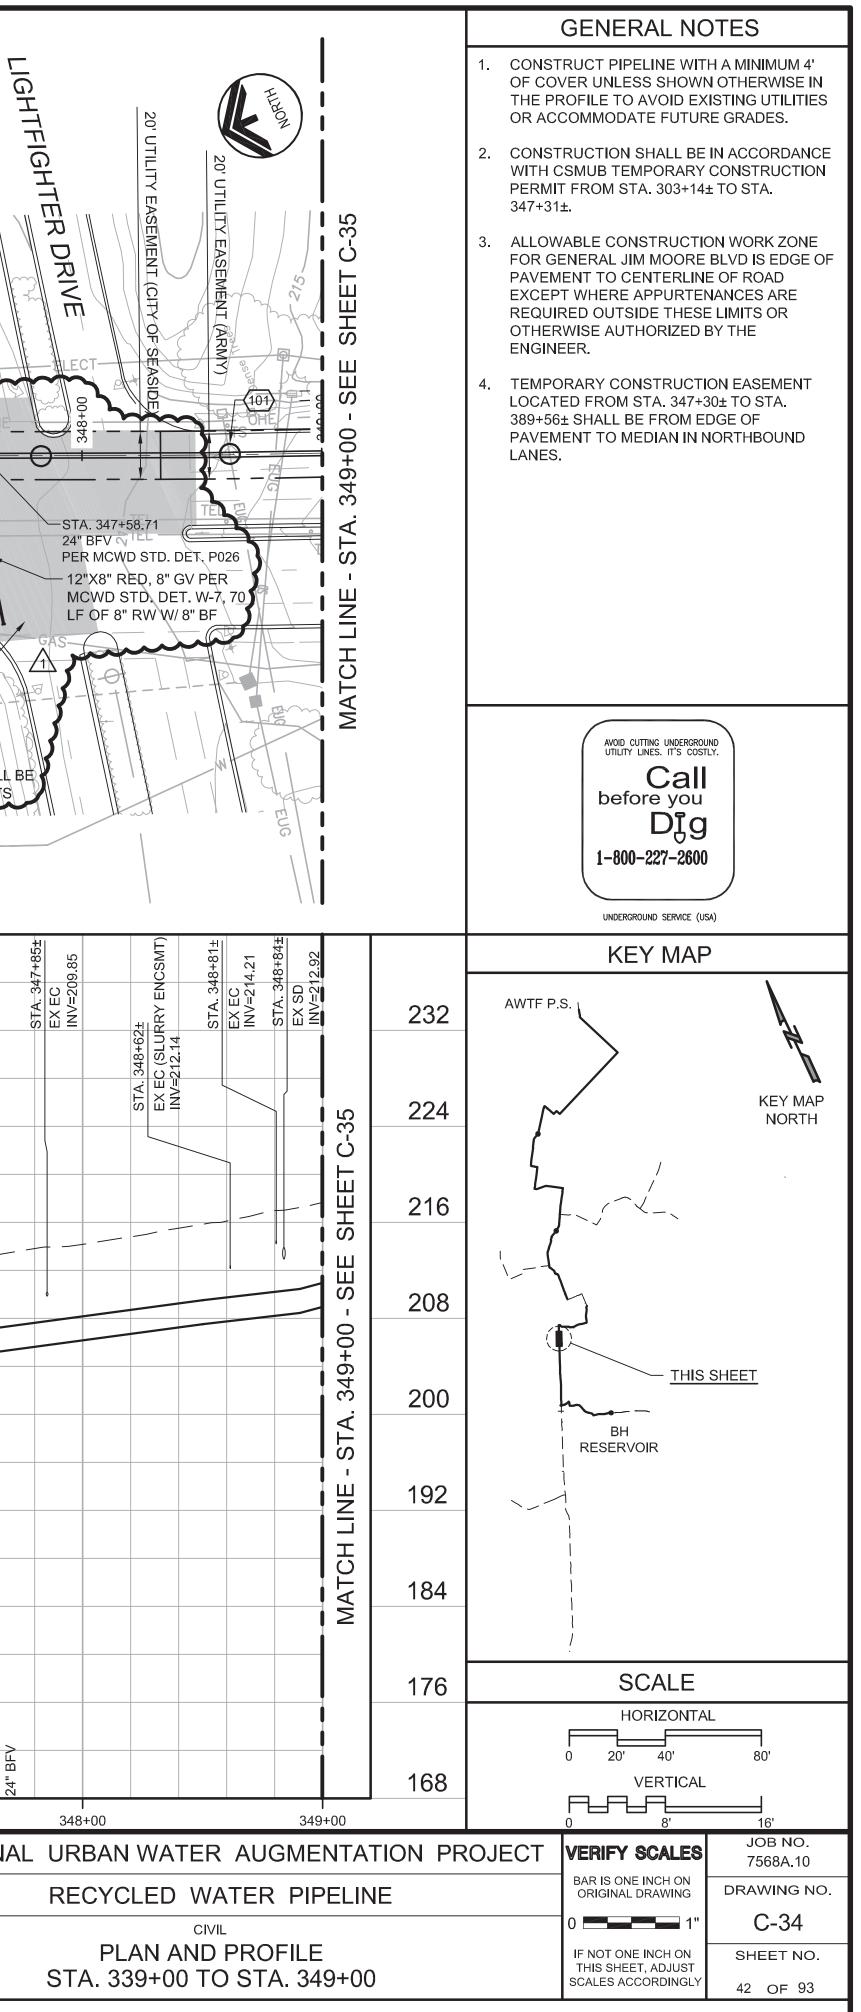

| Marina<br>Coast<br>Water<br>District                                                                                       |                                                                                                                        |



















- TOLERANCES ON CONCRETE FOUNDATIONS: RINGWALL AFTER GROUTING SHALL BE LEVEL WITHIN ±1/8" IN ANY 30' CIRCUMFERENCE UNDER THE SHELL THE LEVELNESS ON THE CIRCUMFERENCE SHALL NOT VARY BY MORE THAN ±1/4" FROM AN ESTABLISHED PLAN. THE TOLERANCE ON POURED CONCRETE BEFORE GROUTING SHALL BE ±1".
- 2. THE TOP OF THE CONCRETE SHALL BE CLEANED AND THOROUGHLY WETTED BEFORE NON-SHRINK GROUT IS PLACED.
- 3. WHEN GROUTED, A 1" MINIMUM SPACE BETWEEN THE TANK BOTTOM AND THE TOP OF THE CONCRETE SHALL BE THE ENTIRE SPACE BENEATH THE TANK FROM THE OUTSIDE EDGE OF THE TANK BOTTOM TO THE SAND CUSHION. IN NO CASE SHALL THE WIDTH OF GROUT PLACED UNDER THE TANK BOTTOM BE LESS THAN 2'-6". THE TOP OF THE FOUNDATIONS SHALL BE THOROUGHLY SATURATED WITH WATER AND SURFACE DAMP BEFORE GROUT IS PLACED.