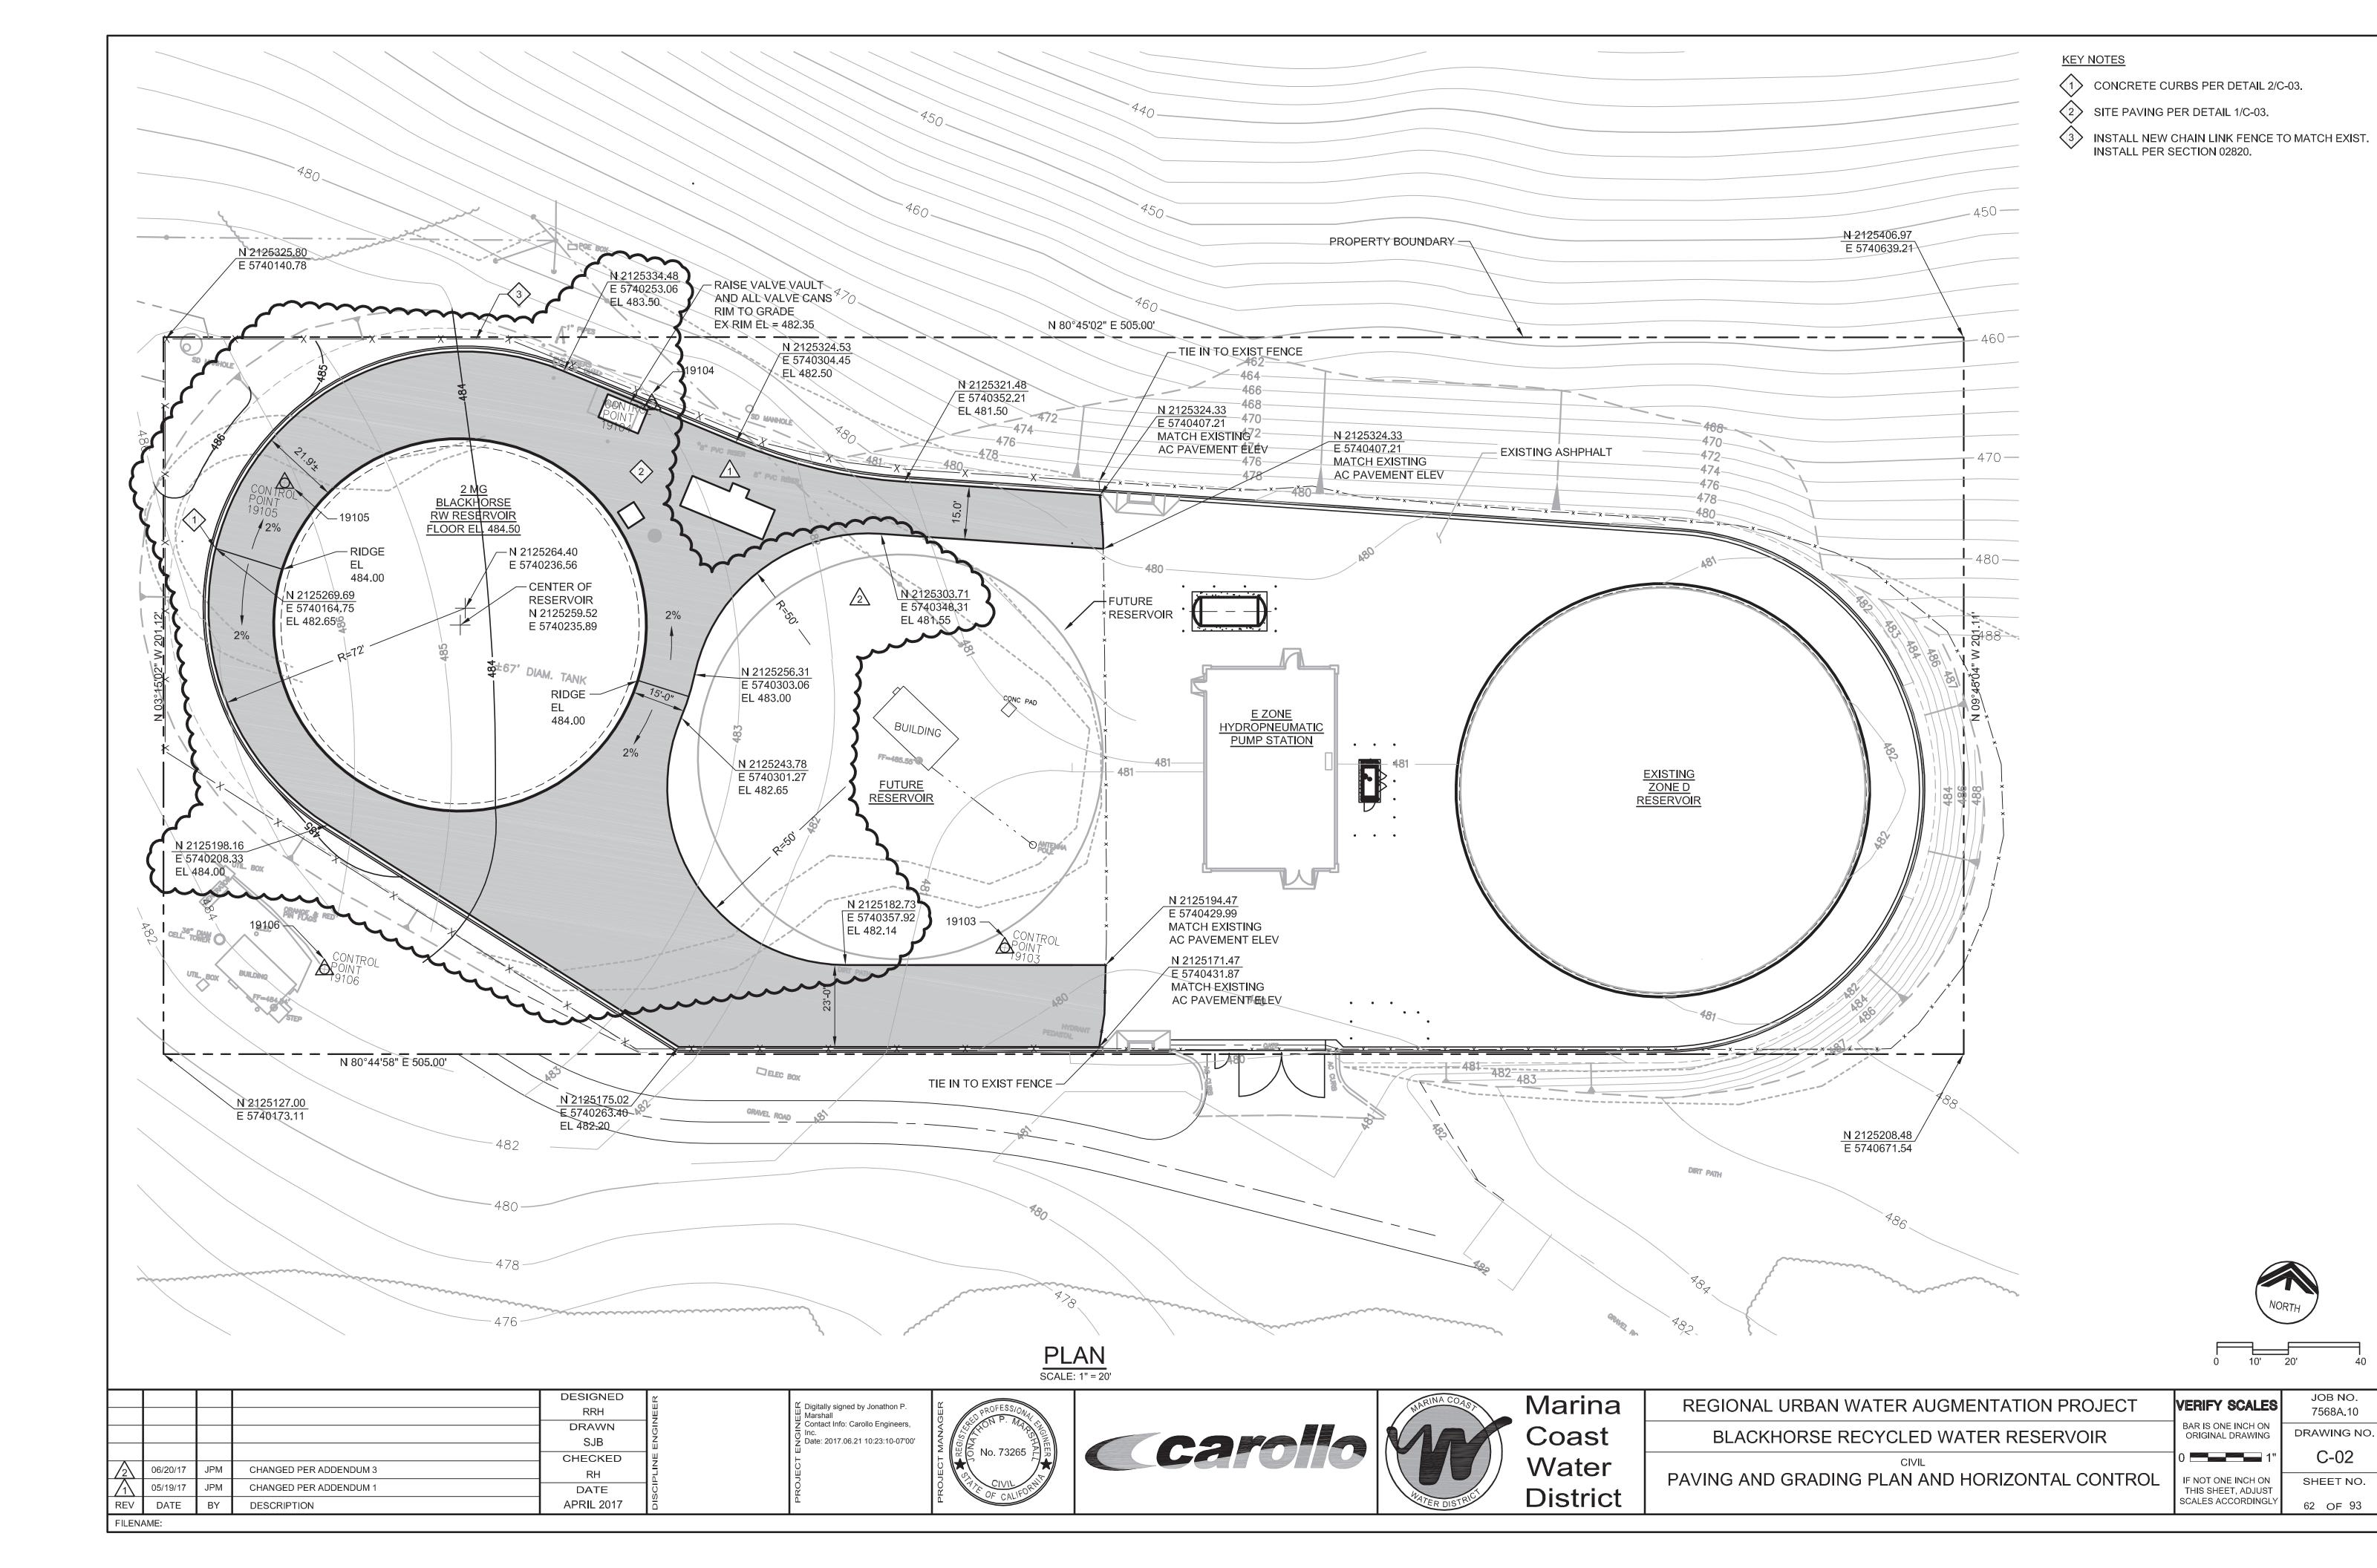

| · · · · · · · · · · · · · · · · · · ·                                                                                                                                                                                                                                  |                                                                                                                                                                                                                                                                                                                                                                                                                                                                                                                                                                                                                                                                                                                                                                                                                                                                                                                                                                                                                                                                                                                                                                                                                                                                                                                                                                                                                                                                                                                                                                                                                                                                                                                                                                                                                                                                                                                                                                                                                                                                                                                                                                                                                                                                                                                                                                                                                                                               | AL NOTE                                                                                                                                                                             |                                                                                          |                                                                                                                                                                                                                                                                                                                                                                                                                                                                                                                                                                                                                                                                                                                                                                                                                                                                                                                                                                                                                                                                                                                                                                                                                                                                                                                                                                                                                                                                                                                                                                                                                                                                                                                                                                                                                                                                                                                                                                                                                                                                                             | $\sim$                                                                                                                                                                                                                                                                                                     |
|------------------------------------------------------------------------------------------------------------------------------------------------------------------------------------------------------------------------------------------------------------------------|---------------------------------------------------------------------------------------------------------------------------------------------------------------------------------------------------------------------------------------------------------------------------------------------------------------------------------------------------------------------------------------------------------------------------------------------------------------------------------------------------------------------------------------------------------------------------------------------------------------------------------------------------------------------------------------------------------------------------------------------------------------------------------------------------------------------------------------------------------------------------------------------------------------------------------------------------------------------------------------------------------------------------------------------------------------------------------------------------------------------------------------------------------------------------------------------------------------------------------------------------------------------------------------------------------------------------------------------------------------------------------------------------------------------------------------------------------------------------------------------------------------------------------------------------------------------------------------------------------------------------------------------------------------------------------------------------------------------------------------------------------------------------------------------------------------------------------------------------------------------------------------------------------------------------------------------------------------------------------------------------------------------------------------------------------------------------------------------------------------------------------------------------------------------------------------------------------------------------------------------------------------------------------------------------------------------------------------------------------------------------------------------------------------------------------------------------------------|-------------------------------------------------------------------------------------------------------------------------------------------------------------------------------------|------------------------------------------------------------------------------------------|---------------------------------------------------------------------------------------------------------------------------------------------------------------------------------------------------------------------------------------------------------------------------------------------------------------------------------------------------------------------------------------------------------------------------------------------------------------------------------------------------------------------------------------------------------------------------------------------------------------------------------------------------------------------------------------------------------------------------------------------------------------------------------------------------------------------------------------------------------------------------------------------------------------------------------------------------------------------------------------------------------------------------------------------------------------------------------------------------------------------------------------------------------------------------------------------------------------------------------------------------------------------------------------------------------------------------------------------------------------------------------------------------------------------------------------------------------------------------------------------------------------------------------------------------------------------------------------------------------------------------------------------------------------------------------------------------------------------------------------------------------------------------------------------------------------------------------------------------------------------------------------------------------------------------------------------------------------------------------------------------------------------------------------------------------------------------------------------|------------------------------------------------------------------------------------------------------------------------------------------------------------------------------------------------------------------------------------------------------------------------------------------------------------|
| STA<br>DRA<br>STA                                                                                                                                                                                                                                                      | REFER TO DRAWINGS 53A AND 53B AND SPECIFICATION APPENDIX E FOR DETAILS DENOTED BY XXX, AND MCWD STANDARD DETAILS. UNLESS DETAILED, SPECIFIED, OR OTHERWISE INDICATED ON THE DRAWINGS, CONSTRUCTION SHALL BE AS INDICATED IN THE APPLICABLE TYPICAL AND STANDARD DETAILS. THESE DETAILS SHALL APPLY, EVEN THOUGH NOT REFERENCED AT SPECIFIC LOCATIONS ON THE DRAWINGS.                                                                                                                                                                                                                                                                                                                                                                                                                                                                                                                                                                                                                                                                                                                                                                                                                                                                                                                                                                                                                                                                                                                                                                                                                                                                                                                                                                                                                                                                                                                                                                                                                                                                                                                                                                                                                                                                                                                                                                                                                                                                                         |                                                                                                                                                                                     |                                                                                          |                                                                                                                                                                                                                                                                                                                                                                                                                                                                                                                                                                                                                                                                                                                                                                                                                                                                                                                                                                                                                                                                                                                                                                                                                                                                                                                                                                                                                                                                                                                                                                                                                                                                                                                                                                                                                                                                                                                                                                                                                                                                                             |                                                                                                                                                                                                                                                                                                            |
|                                                                                                                                                                                                                                                                        | TRENCH PAVING IN THE CITY OF MARINA SHALL BE A MINIMUM OF 6" AC OVER 8" AB OR MATCH THE EXISTING AC AND/OR AB THICKNESS IF THE EXISTING THICKNESS IS GREATER THAN THE MINIMUM.                                                                                                                                                                                                                                                                                                                                                                                                                                                                                                                                                                                                                                                                                                                                                                                                                                                                                                                                                                                                                                                                                                                                                                                                                                                                                                                                                                                                                                                                                                                                                                                                                                                                                                                                                                                                                                                                                                                                                                                                                                                                                                                                                                                                                                                                                |                                                                                                                                                                                     |                                                                                          |                                                                                                                                                                                                                                                                                                                                                                                                                                                                                                                                                                                                                                                                                                                                                                                                                                                                                                                                                                                                                                                                                                                                                                                                                                                                                                                                                                                                                                                                                                                                                                                                                                                                                                                                                                                                                                                                                                                                                                                                                                                                                             |                                                                                                                                                                                                                                                                                                            |
|                                                                                                                                                                                                                                                                        | TRENCH PAVING ON CSUMB PROPERTY SHALL BE A MINIMUM OF 4" AC OVER 12" AB OR MATCH THE EXISTING AC $\Lambda$ AND/OR AB THICKNESS IF THE EXISTING THICKNESS IS GREATER THAN THE MINIMUM.                                                                                                                                                                                                                                                                                                                                                                                                                                                                                                                                                                                                                                                                                                                                                                                                                                                                                                                                                                                                                                                                                                                                                                                                                                                                                                                                                                                                                                                                                                                                                                                                                                                                                                                                                                                                                                                                                                                                                                                                                                                                                                                                                                                                                                                                         |                                                                                                                                                                                     |                                                                                          |                                                                                                                                                                                                                                                                                                                                                                                                                                                                                                                                                                                                                                                                                                                                                                                                                                                                                                                                                                                                                                                                                                                                                                                                                                                                                                                                                                                                                                                                                                                                                                                                                                                                                                                                                                                                                                                                                                                                                                                                                                                                                             | AC 1                                                                                                                                                                                                                                                                                                       |
| 4. TRI                                                                                                                                                                                                                                                                 | TRENCH PAVING ON GENERAL JIM MOORE BLVD SHALL BE A MINIMUM OF 4" AC OVER 12" AB OR MATCH THE                                                                                                                                                                                                                                                                                                                                                                                                                                                                                                                                                                                                                                                                                                                                                                                                                                                                                                                                                                                                                                                                                                                                                                                                                                                                                                                                                                                                                                                                                                                                                                                                                                                                                                                                                                                                                                                                                                                                                                                                                                                                                                                                                                                                                                                                                                                                                                  |                                                                                                                                                                                     |                                                                                          |                                                                                                                                                                                                                                                                                                                                                                                                                                                                                                                                                                                                                                                                                                                                                                                                                                                                                                                                                                                                                                                                                                                                                                                                                                                                                                                                                                                                                                                                                                                                                                                                                                                                                                                                                                                                                                                                                                                                                                                                                                                                                             |                                                                                                                                                                                                                                                                                                            |
| 5. ON                                                                                                                                                                                                                                                                  | EXISTING AC AND/OR AB THICKNESS IF THE EXISTING THICKNESS IS GREATER THAN THE MINIMUM.<br>ON THE RECYCLED WATER PIPELINE DRAWINGS USE THE TOP OF PIPE IN THE PROFILES FOR DETERMINING                                                                                                                                                                                                                                                                                                                                                                                                                                                                                                                                                                                                                                                                                                                                                                                                                                                                                                                                                                                                                                                                                                                                                                                                                                                                                                                                                                                                                                                                                                                                                                                                                                                                                                                                                                                                                                                                                                                                                                                                                                                                                                                                                                                                                                                                         |                                                                                                                                                                                     |                                                                                          |                                                                                                                                                                                                                                                                                                                                                                                                                                                                                                                                                                                                                                                                                                                                                                                                                                                                                                                                                                                                                                                                                                                                                                                                                                                                                                                                                                                                                                                                                                                                                                                                                                                                                                                                                                                                                                                                                                                                                                                                                                                                                             | $\sim$                                                                                                                                                                                                                                                                                                     |
|                                                                                                                                                                                                                                                                        | STALLATION DEPTH.<br>IERE TRENCH PAVING AND/OR OVERLAY PAVING I                                                                                                                                                                                                                                                                                                                                                                                                                                                                                                                                                                                                                                                                                                                                                                                                                                                                                                                                                                                                                                                                                                                                                                                                                                                                                                                                                                                                                                                                                                                                                                                                                                                                                                                                                                                                                                                                                                                                                                                                                                                                                                                                                                                                                                                                                                                                                                                               | IS REQUIREI                                                                                                                                                                         | D RAISE ALL EXISTING                                                                     | AND NEW VALVE CANS                                                                                                                                                                                                                                                                                                                                                                                                                                                                                                                                                                                                                                                                                                                                                                                                                                                                                                                                                                                                                                                                                                                                                                                                                                                                                                                                                                                                                                                                                                                                                                                                                                                                                                                                                                                                                                                                                                                                                                                                                                                                          | 3                                                                                                                                                                                                                                                                                                          |
|                                                                                                                                                                                                                                                                        | NHOLES, AND MONUMENTS TO GRADE.                                                                                                                                                                                                                                                                                                                                                                                                                                                                                                                                                                                                                                                                                                                                                                                                                                                                                                                                                                                                                                                                                                                                                                                                                                                                                                                                                                                                                                                                                                                                                                                                                                                                                                                                                                                                                                                                                                                                                                                                                                                                                                                                                                                                                                                                                                                                                                                                                               | ····                                                                                                                                                                                | ·····                                                                                    |                                                                                                                                                                                                                                                                                                                                                                                                                                                                                                                                                                                                                                                                                                                                                                                                                                                                                                                                                                                                                                                                                                                                                                                                                                                                                                                                                                                                                                                                                                                                                                                                                                                                                                                                                                                                                                                                                                                                                                                                                                                                                             |                                                                                                                                                                                                                                                                                                            |
| 4 00                                                                                                                                                                                                                                                                   | STANDARD RECY                                                                                                                                                                                                                                                                                                                                                                                                                                                                                                                                                                                                                                                                                                                                                                                                                                                                                                                                                                                                                                                                                                                                                                                                                                                                                                                                                                                                                                                                                                                                                                                                                                                                                                                                                                                                                                                                                                                                                                                                                                                                                                                                                                                                                                                                                                                                                                                                                                                 |                                                                                                                                                                                     |                                                                                          |                                                                                                                                                                                                                                                                                                                                                                                                                                                                                                                                                                                                                                                                                                                                                                                                                                                                                                                                                                                                                                                                                                                                                                                                                                                                                                                                                                                                                                                                                                                                                                                                                                                                                                                                                                                                                                                                                                                                                                                                                                                                                             | -                                                                                                                                                                                                                                                                                                          |
| LEA                                                                                                                                                                                                                                                                    | INTRACTOR SHALL POTHOLE AND VERIFY VERTIC<br>AST 7 DAYS IN ADVANCE OF CONSTRUCTION OPEI<br>THOUT DELAYING INSTALLATION.                                                                                                                                                                                                                                                                                                                                                                                                                                                                                                                                                                                                                                                                                                                                                                                                                                                                                                                                                                                                                                                                                                                                                                                                                                                                                                                                                                                                                                                                                                                                                                                                                                                                                                                                                                                                                                                                                                                                                                                                                                                                                                                                                                                                                                                                                                                                       |                                                                                                                                                                                     |                                                                                          |                                                                                                                                                                                                                                                                                                                                                                                                                                                                                                                                                                                                                                                                                                                                                                                                                                                                                                                                                                                                                                                                                                                                                                                                                                                                                                                                                                                                                                                                                                                                                                                                                                                                                                                                                                                                                                                                                                                                                                                                                                                                                             | I                                                                                                                                                                                                                                                                                                          |
| WE<br>AT<br>AC<br>STF                                                                                                                                                                                                                                                  | E EXISTENCE AND LOCATION OF ANY UNDERGRO<br>ERE OBTAINED BY A SEARCH OF AVAILABLE RECO<br>THE TIME OF SURVEY, AND LIMITED POTHOLING A<br>CURACY, COMPLETENESS, LOCATION, OR THE EX<br>RUCTURE WITHIN THE LIMITS OF THIS PROJECT. T<br>ECAUTIONARY MEANS NECESSARY TO PROTECT                                                                                                                                                                                                                                                                                                                                                                                                                                                                                                                                                                                                                                                                                                                                                                                                                                                                                                                                                                                                                                                                                                                                                                                                                                                                                                                                                                                                                                                                                                                                                                                                                                                                                                                                                                                                                                                                                                                                                                                                                                                                                                                                                                                  | RDS, SURVE<br>AS SHOWN (<br>(ISTENCE OF<br>THE CONTRA                                                                                                                               | EY OF VISIBLE ABOVE<br>ON THE PLANS. THIS D<br>R NON-EXISTENCE OF<br>ACTOR IS REQUIRED T | GROUND SURFACE FEAT<br>OES NOT GUARANTEE TH<br>ANY UTILITY PIPE OR<br>O TAKE ALL DUE                                                                                                                                                                                                                                                                                                                                                                                                                                                                                                                                                                                                                                                                                                                                                                                                                                                                                                                                                                                                                                                                                                                                                                                                                                                                                                                                                                                                                                                                                                                                                                                                                                                                                                                                                                                                                                                                                                                                                                                                        | URES                                                                                                                                                                                                                                                                                                       |
|                                                                                                                                                                                                                                                                        | ATER, SEWER, AND GAS SERVICE LATERALS ARE N<br>SPONSIBLE FOR LOCATING AND PROTECTING ALL                                                                                                                                                                                                                                                                                                                                                                                                                                                                                                                                                                                                                                                                                                                                                                                                                                                                                                                                                                                                                                                                                                                                                                                                                                                                                                                                                                                                                                                                                                                                                                                                                                                                                                                                                                                                                                                                                                                                                                                                                                                                                                                                                                                                                                                                                                                                                                      |                                                                                                                                                                                     |                                                                                          | CONTRACTOR IS                                                                                                                                                                                                                                                                                                                                                                                                                                                                                                                                                                                                                                                                                                                                                                                                                                                                                                                                                                                                                                                                                                                                                                                                                                                                                                                                                                                                                                                                                                                                                                                                                                                                                                                                                                                                                                                                                                                                                                                                                                                                               |                                                                                                                                                                                                                                                                                                            |
| WA                                                                                                                                                                                                                                                                     | L SERVICE LATERALS DAMAGED OR BROKEN DUR<br>ATER LATERAL REPAIRS SHALL CONFORM TO MCV                                                                                                                                                                                                                                                                                                                                                                                                                                                                                                                                                                                                                                                                                                                                                                                                                                                                                                                                                                                                                                                                                                                                                                                                                                                                                                                                                                                                                                                                                                                                                                                                                                                                                                                                                                                                                                                                                                                                                                                                                                                                                                                                                                                                                                                                                                                                                                         |                                                                                                                                                                                     |                                                                                          |                                                                                                                                                                                                                                                                                                                                                                                                                                                                                                                                                                                                                                                                                                                                                                                                                                                                                                                                                                                                                                                                                                                                                                                                                                                                                                                                                                                                                                                                                                                                                                                                                                                                                                                                                                                                                                                                                                                                                                                                                                                                                             | AND                                                                                                                                                                                                                                                                                                        |
| 5. AN                                                                                                                                                                                                                                                                  | RECTED OTHERWISE BY THE ENGINEER.<br>ENCROACHMENT PERMIT FROM THE APPLICABLE<br>THIN PUBLIC RIGHT-OF-WAY. THE CONTRACTOR S                                                                                                                                                                                                                                                                                                                                                                                                                                                                                                                                                                                                                                                                                                                                                                                                                                                                                                                                                                                                                                                                                                                                                                                                                                                                                                                                                                                                                                                                                                                                                                                                                                                                                                                                                                                                                                                                                                                                                                                                                                                                                                                                                                                                                                                                                                                                    |                                                                                                                                                                                     |                                                                                          |                                                                                                                                                                                                                                                                                                                                                                                                                                                                                                                                                                                                                                                                                                                                                                                                                                                                                                                                                                                                                                                                                                                                                                                                                                                                                                                                                                                                                                                                                                                                                                                                                                                                                                                                                                                                                                                                                                                                                                                                                                                                                             |                                                                                                                                                                                                                                                                                                            |
| PE                                                                                                                                                                                                                                                                     | RMITS ISSUED.                                                                                                                                                                                                                                                                                                                                                                                                                                                                                                                                                                                                                                                                                                                                                                                                                                                                                                                                                                                                                                                                                                                                                                                                                                                                                                                                                                                                                                                                                                                                                                                                                                                                                                                                                                                                                                                                                                                                                                                                                                                                                                                                                                                                                                                                                                                                                                                                                                                 |                                                                                                                                                                                     |                                                                                          |                                                                                                                                                                                                                                                                                                                                                                                                                                                                                                                                                                                                                                                                                                                                                                                                                                                                                                                                                                                                                                                                                                                                                                                                                                                                                                                                                                                                                                                                                                                                                                                                                                                                                                                                                                                                                                                                                                                                                                                                                                                                                             |                                                                                                                                                                                                                                                                                                            |
|                                                                                                                                                                                                                                                                        | L WORK WITHIN PRIVATE EASEMENTS SHALL BE F<br>THE EASEMENT, RIGHT-OF-ENTRY, OR TEMPORAF                                                                                                                                                                                                                                                                                                                                                                                                                                                                                                                                                                                                                                                                                                                                                                                                                                                                                                                                                                                                                                                                                                                                                                                                                                                                                                                                                                                                                                                                                                                                                                                                                                                                                                                                                                                                                                                                                                                                                                                                                                                                                                                                                                                                                                                                                                                                                                       |                                                                                                                                                                                     |                                                                                          |                                                                                                                                                                                                                                                                                                                                                                                                                                                                                                                                                                                                                                                                                                                                                                                                                                                                                                                                                                                                                                                                                                                                                                                                                                                                                                                                                                                                                                                                                                                                                                                                                                                                                                                                                                                                                                                                                                                                                                                                                                                                                             | /IDED                                                                                                                                                                                                                                                                                                      |
| 7. UN                                                                                                                                                                                                                                                                  | DER THE DIRECTION OF A SURVEYOR LICENSED I                                                                                                                                                                                                                                                                                                                                                                                                                                                                                                                                                                                                                                                                                                                                                                                                                                                                                                                                                                                                                                                                                                                                                                                                                                                                                                                                                                                                                                                                                                                                                                                                                                                                                                                                                                                                                                                                                                                                                                                                                                                                                                                                                                                                                                                                                                                                                                                                                    |                                                                                                                                                                                     |                                                                                          |                                                                                                                                                                                                                                                                                                                                                                                                                                                                                                                                                                                                                                                                                                                                                                                                                                                                                                                                                                                                                                                                                                                                                                                                                                                                                                                                                                                                                                                                                                                                                                                                                                                                                                                                                                                                                                                                                                                                                                                                                                                                                             |                                                                                                                                                                                                                                                                                                            |
|                                                                                                                                                                                                                                                                        |                                                                                                                                                                                                                                                                                                                                                                                                                                                                                                                                                                                                                                                                                                                                                                                                                                                                                                                                                                                                                                                                                                                                                                                                                                                                                                                                                                                                                                                                                                                                                                                                                                                                                                                                                                                                                                                                                                                                                                                                                                                                                                                                                                                                                                                                                                                                                                                                                                                               | NTHESTAT                                                                                                                                                                            | E OF CALIFORNIA, THE                                                                     | E CONTRACTOR SHALL RE                                                                                                                                                                                                                                                                                                                                                                                                                                                                                                                                                                                                                                                                                                                                                                                                                                                                                                                                                                                                                                                                                                                                                                                                                                                                                                                                                                                                                                                                                                                                                                                                                                                                                                                                                                                                                                                                                                                                                                                                                                                                       | ESET                                                                                                                                                                                                                                                                                                       |
| ALI                                                                                                                                                                                                                                                                    | L MONUMENTATION DISTURBED OR REMOVED DU                                                                                                                                                                                                                                                                                                                                                                                                                                                                                                                                                                                                                                                                                                                                                                                                                                                                                                                                                                                                                                                                                                                                                                                                                                                                                                                                                                                                                                                                                                                                                                                                                                                                                                                                                                                                                                                                                                                                                                                                                                                                                                                                                                                                                                                                                                                                                                                                                       |                                                                                                                                                                                     |                                                                                          |                                                                                                                                                                                                                                                                                                                                                                                                                                                                                                                                                                                                                                                                                                                                                                                                                                                                                                                                                                                                                                                                                                                                                                                                                                                                                                                                                                                                                                                                                                                                                                                                                                                                                                                                                                                                                                                                                                                                                                                                                                                                                             | ESET                                                                                                                                                                                                                                                                                                       |
| ALI                                                                                                                                                                                                                                                                    |                                                                                                                                                                                                                                                                                                                                                                                                                                                                                                                                                                                                                                                                                                                                                                                                                                                                                                                                                                                                                                                                                                                                                                                                                                                                                                                                                                                                                                                                                                                                                                                                                                                                                                                                                                                                                                                                                                                                                                                                                                                                                                                                                                                                                                                                                                                                                                                                                                                               |                                                                                                                                                                                     |                                                                                          |                                                                                                                                                                                                                                                                                                                                                                                                                                                                                                                                                                                                                                                                                                                                                                                                                                                                                                                                                                                                                                                                                                                                                                                                                                                                                                                                                                                                                                                                                                                                                                                                                                                                                                                                                                                                                                                                                                                                                                                                                                                                                             | ESET                                                                                                                                                                                                                                                                                                       |
| HOLE #                                                                                                                                                                                                                                                                 | L MONUMENTATION DISTURBED OR REMOVED DU                                                                                                                                                                                                                                                                                                                                                                                                                                                                                                                                                                                                                                                                                                                                                                                                                                                                                                                                                                                                                                                                                                                                                                                                                                                                                                                                                                                                                                                                                                                                                                                                                                                                                                                                                                                                                                                                                                                                                                                                                                                                                                                                                                                                                                                                                                                                                                                                                       | RING CONS <sup>.</sup><br>AC THICKNE                                                                                                                                                | TRUCTION ACTIVITIES                                                                      | PER C040/TYP.                                                                                                                                                                                                                                                                                                                                                                                                                                                                                                                                                                                                                                                                                                                                                                                                                                                                                                                                                                                                                                                                                                                                                                                                                                                                                                                                                                                                                                                                                                                                                                                                                                                                                                                                                                                                                                                                                                                                                                                                                                                                               | SIZE                                                                                                                                                                                                                                                                                                       |
|                                                                                                                                                                                                                                                                        | L MONUMENTATION DISTURBED OR REMOVED DU                                                                                                                                                                                                                                                                                                                                                                                                                                                                                                                                                                                                                                                                                                                                                                                                                                                                                                                                                                                                                                                                                                                                                                                                                                                                                                                                                                                                                                                                                                                                                                                                                                                                                                                                                                                                                                                                                                                                                                                                                                                                                                                                                                                                                                                                                                                                                                                                                       | RING CONS                                                                                                                                                                           | TRUCTION ACTIVITIES                                                                      | PER C040/TYP.          TYPE         GAS         ELEC                                                                                                                                                                                                                                                                                                                                                                                                                                                                                                                                                                                                                                                                                                                                                                                                                                                                                                                                                                                                                                                                                                                                                                                                                                                                                                                                                                                                                                                                                                                                                                                                                                                                                                                                                                                                                                                                                                                                                                                                                                        | <b>SIZE</b><br>1/2"<br>2"                                                                                                                                                                                                                                                                                  |
| HOLE #                                                                                                                                                                                                                                                                 | L MONUMENTATION DISTURBED OR REMOVED DU LOCATION A 3239 CRESCENT AVE CRESCENT AVE & QUEBRADA DEL MAR RD                                                                                                                                                                                                                                                                                                                                                                                                                                                                                                                                                                                                                                                                                                                                                                                                                                                                                                                                                                                                                                                                                                                                                                                                                                                                                                                                                                                                                                                                                                                                                                                                                                                                                                                                                                                                                                                                                                                                                                                                                                                                                                                                                                                                                                                                                                                                                       | RING CONS <sup>®</sup><br>AC THICKNE<br>3"<br>4"                                                                                                                                    | TRUCTION ACTIVITIES                                                                      | PER C040/TYP.          TYPE         GAS         ELEC         TV         WATER                                                                                                                                                                                                                                                                                                                                                                                                                                                                                                                                                                                                                                                                                                                                                                                                                                                                                                                                                                                                                                                                                                                                                                                                                                                                                                                                                                                                                                                                                                                                                                                                                                                                                                                                                                                                                                                                                                                                                                                                               | <b>SIZE</b><br>1/2"<br>2"<br>1"<br>12"                                                                                                                                                                                                                                                                     |
| <b>HOLE #</b>                                                                                                                                                                                                                                                          | L MONUMENTATION DISTURBED OR REMOVED DU LOCATION A 3239 CRESCENT AVE                                                                                                                                                                                                                                                                                                                                                                                                                                                                                                                                                                                                                                                                                                                                                                                                                                                                                                                                                                                                                                                                                                                                                                                                                                                                                                                                                                                                                                                                                                                                                                                                                                                                                                                                                                                                                                                                                                                                                                                                                                                                                                                                                                                                                                                                                                                                                                                          | RING CONS<br>AC THICKNE<br>3"                                                                                                                                                       | TRUCTION ACTIVITIES                                                                      | PER C040/TYP.          TYPE         GAS         ELEC         TV         WATER         TV         CONDUIT                                                                                                                                                                                                                                                                                                                                                                                                                                                                                                                                                                                                                                                                                                                                                                                                                                                                                                                                                                                                                                                                                                                                                                                                                                                                                                                                                                                                                                                                                                                                                                                                                                                                                                                                                                                                                                                                                                                                                                                    | <b>SIZE</b><br>1/2"<br>2"<br>1"<br>12"<br>2"<br>2"                                                                                                                                                                                                                                                         |
| HOLE #                                                                                                                                                                                                                                                                 | L MONUMENTATION DISTURBED OR REMOVED DU LOCATION A 3239 CRESCENT AVE CRESCENT AVE & QUEBRADA DEL MAR RD                                                                                                                                                                                                                                                                                                                                                                                                                                                                                                                                                                                                                                                                                                                                                                                                                                                                                                                                                                                                                                                                                                                                                                                                                                                                                                                                                                                                                                                                                                                                                                                                                                                                                                                                                                                                                                                                                                                                                                                                                                                                                                                                                                                                                                                                                                                                                       | RING CONS <sup>®</sup><br>AC THICKNE<br>3"<br>4"                                                                                                                                    | TRUCTION ACTIVITIES                                                                      | PER C040/TYP.          TYPE         GAS         ELEC         TV         WATER         TV                                                                                                                                                                                                                                                                                                                                                                                                                                                                                                                                                                                                                                                                                                                                                                                                                                                                                                                                                                                                                                                                                                                                                                                                                                                                                                                                                                                                                                                                                                                                                                                                                                                                                                                                                                                                                                                                                                                                                                                                    | SIZE<br>1/2"<br>2"<br>1"<br>12"<br>2"                                                                                                                                                                                                                                                                      |
| HOLE #                                                                                                                                                                                                                                                                 | L MONUMENTATION DISTURBED OR REMOVED DU LOCATION 3239 CRESCENT AVE CRESCENT AVE & QUEBRADA DEL MAR RD CRESCENT AVE & QUEBRADA DEL MAR RD                                                                                                                                                                                                                                                                                                                                                                                                                                                                                                                                                                                                                                                                                                                                                                                                                                                                                                                                                                                                                                                                                                                                                                                                                                                                                                                                                                                                                                                                                                                                                                                                                                                                                                                                                                                                                                                                                                                                                                                                                                                                                                                                                                                                                                                                                                                      | RING CONS                                                                                                                                                                           | TRUCTION ACTIVITIES                                                                      | PER C040/TYP.          TYPE         GAS         ELEC         TV         WATER         TV         GAS         WATER         GAS         WATER         GAS         GAS         GAS         GAS         GAS         GAS         GAS                                                                                                                                                                                                                                                                                                                                                                                                                                                                                                                                                                                                                                                                                                                                                                                                                                                                                                                                                                                                                                                                                                                                                                                                                                                                                                                                                                                                                                                                                                                                                                                                                                                                                                                                                                                                                                                            | SIZE<br>1/2"<br>2"<br>1"<br>12"<br>2"<br>2"<br>2"                                                                                                                                                                                                                                                          |
| HOLE # 1 2 3 4 5 6                                                                                                                                                                                                                                                     | L MONUMENTATION DISTURBED OR REMOVED DU<br>LOCATION A<br>3239 CRESCENT AVE<br>CRESCENT AVE & QUEBRADA DEL MAR RD<br>CRESCENT AVE & QUEBRADA DEL MAR RD<br>CRESCENT AVE & COSTA DEL MAR RD<br>CRESCENT AVE & COSTA DEL MAR RD<br>CRESCENT AVE & SIERENA DEL MAR RD                                                                                                                                                                                                                                                                                                                                                                                                                                                                                                                                                                                                                                                                                                                                                                                                                                                                                                                                                                                                                                                                                                                                                                                                                                                                                                                                                                                                                                                                                                                                                                                                                                                                                                                                                                                                                                                                                                                                                                                                                                                                                                                                                                                             | RING CONS <sup>*</sup><br>AC THICKNE<br>3"<br>4"<br>3"<br>3"<br>3"<br>4"                                                                                                            | TRUCTION ACTIVITIES                                                                      | PER C040/TYP.                                                                                                                                                                                                                                                                                                                                                                                                                                                                                                                                                                                                                                                                                                                                                                                                                                                                                                                                                                                                                                                                                                                                                                                                                                                                                                                                                                                                                                                                                                                                                                                                                                                                                                                                                                                                                                                                                                                                                                                                                                                                               | SIZE<br>1/2"<br>2"<br>1"<br>12"<br>2"<br>2"<br>2"<br>12"<br>2"<br>12"<br>2"<br>12"<br>2"                                                                                                                                                                                                                   |
| HOLE # 1 2 3 4 5 6                                                                                                                                                                                                                                                     | L MONUMENTATION DISTURBED OR REMOVED DU LOCATION 3239 CRESCENT AVE CRESCENT AVE & QUEBRADA DEL MAR RD CRESCENT AVE & QUEBRADA DEL MAR RD CRESCENT AVE & COSTA DEL MAR RD CRESCENT AVE & COSTA DEL MAR RD                                                                                                                                                                                                                                                                                                                                                                                                                                                                                                                                                                                                                                                                                                                                                                                                                                                                                                                                                                                                                                                                                                                                                                                                                                                                                                                                                                                                                                                                                                                                                                                                                                                                                                                                                                                                                                                                                                                                                                                                                                                                                                                                                                                                                                                      | RING CONS <sup>*</sup><br>AC THICKNE<br>3"<br>4"<br>3"<br>3"<br>3"<br>4"<br>4"<br>4"<br>4"                                                                                          | TRUCTION ACTIVITIES                                                                      | PER C040/TYP.                                                                                                                                                                                                                                                                                                                                                                                                                                                                                                                                                                                                                                                                                                                                                                                                                                                                                                                                                                                                                                                                                                                                                                                                                                                                                                                                                                                                                                                                                                                                                                                                                                                                                                                                                                                                                                                                                                                                                                                                                                                                               | SIZE<br>1/2"<br>2"<br>1"<br>12"<br>2"<br>2"<br>12"<br>2"<br>12"<br>2"<br>12"<br>2"<br>12"<br>4"                                                                                                                                                                                                            |
| HOLE #<br>1<br>2<br>3<br>4<br>5<br>6<br>6<br>6-A<br>7<br>8                                                                                                                                                                                                             | L MONUMENTATION DISTURBED OR REMOVED DU<br>LOCATION A<br>3239 CRESCENT AVE<br>CRESCENT AVE & QUEBRADA DEL MAR RD<br>CRESCENT AVE & QUEBRADA DEL MAR RD<br>CRESCENT AVE & QUEBRADA DEL MAR RD<br>CRESCENT AVE & COSTA DEL MAR RD<br>CRESCENT AVE & COSTA DEL MAR RD<br>CRESCENT AVE & SIERENA DEL MAR RD<br>CRESCENT AVE & TALLMON ST                                                                                                                                                                                                                                                                                                                                                                                                                                                                                                                                                                                  | RING CONS <sup>*</sup><br>AC THICKNE<br>3"<br>4"<br>3"<br>3"<br>3"<br>4"<br>4"<br>4"                                                                                                | TRUCTION ACTIVITIES                                                                      | PER C040/TYP.                                                                                                                                                                                                                                                                                                                                                                                                                                                                                                                                                                                                                                                                                                                                                                                                                                                                                                                                                                                                                                                                                                                                                                                                                                                                                                                                                                                                                                                                                                                                                                                                                                                                                                                                                                                                                                                                                                                                                                                                                                                                               | SIZE<br>1/2"<br>2"<br>1"<br>12"<br>2"<br>2"<br>2"<br>12"<br>2"<br>12"<br>2"<br>12"<br>4"<br>2"                                                                                                                                                                                                             |
| HOLE #<br>1<br>2<br>3<br>4<br>5<br>6<br>6<br>6-A<br>7<br>8<br>13                                                                                                                                                                                                       | L MONUMENTATION DISTURBED OR REMOVED DU LOCATION 3239 CRESCENT AVE CRESCENT AVE & QUEBRADA DEL MAR RD CRESCENT AVE & QUEBRADA DEL MAR RD CRESCENT AVE & COSTA DEL MAR RD CRESCENT AVE & COSTA DEL MAR RD CRESCENT AVE & SIERENA DEL MAR RD CRESCENT AVE & SHULER CIRCLE                                                                                                                                                                                                                                                                                                                                                                                                                                                                                                                                                                                                                                                                                                                                                                                                                                                                                                                                                                                                                                                                                                                                                                                                                                 | RING CONS <sup>*</sup><br>AC THICKNE<br>3"<br>4"<br>3"<br>3"<br>4"<br>4"<br>4"<br>4"<br>3"<br>3"<br>3"                                                                              | TRUCTION ACTIVITIES                                                                      | PER CO40/TYP.                                                                                                                                                                                                                                                                                                                                                                                                                                                                                                                                                                                                                                                                                                                                                                                                                                                                                                                                                                                                                                                                                                                                                                                                                                                                                                                                                                                                                                                                                                                                                                                                                                                                                                                                                                                                                                                                                                                                                                                                                                                                               | SIZE<br>1/2"<br>2"<br>1"<br>12"<br>2"<br>2"<br>2"<br>12"<br>2"<br>12"<br>2"<br>12"<br>4"<br>2"<br>6"<br>2"                                                                                                                                                                                                 |
| HOLE #<br>1<br>2<br>3<br>4<br>5<br>6<br>6-A<br>7<br>8<br>13                                                                                                                                                                                                            | L MONUMENTATION DISTURBED OR REMOVED DU<br>LOCATION A<br>3239 CRESCENT AVE<br>CRESCENT AVE & QUEBRADA DEL MAR RD<br>CRESCENT AVE & QUEBRADA DEL MAR RD<br>CRESCENT AVE & QUEBRADA DEL MAR RD<br>CRESCENT AVE & COSTA DEL MAR RD<br>CRESCENT AVE & COSTA DEL MAR RD<br>CRESCENT AVE & SIERENA DEL MAR RD<br>CRESCENT AVE & TALLMON ST                                                                                                                                                                                                                                                                                                                                                                                                                                                                                                                                                                                  | RING CONS <sup>*</sup><br>AC THICKNE<br>3"<br>4"<br>3"<br>3"<br>3"<br>4"<br>4"<br>4"<br>4"<br>3"                                                                                    | TRUCTION ACTIVITIES                                                                      | PER C040/TYP.                                                                                                                                                                                                                                                                                                                                                                                                                                                                                                                                                                                                                                                                                                                                                                                                                                                                                                                                                                                                                                                                                                                                                                                                                                                                                                                                                                                                                                                                                                                                                                                                                                                                                                                                                                                                                                                                                                                                                                                                                                                                               | SIZE<br>1/2"<br>2"<br>1"<br>12"<br>2"<br>2"<br>12"<br>2"<br>12"<br>2"<br>12"<br>2"<br>12"<br>4"<br>2"<br>6"                                                                                                                                                                                                |
| HOLE #<br>1<br>2<br>3<br>4<br>5<br>6<br>6<br>6<br>6<br>6<br>6<br>6<br>7<br>8<br>13<br>13<br>14<br>15<br>5<br>5<br>A                                                                                                                                                    | L MONUMENTATION DISTURBED OR REMOVED DU<br>LOCATION A<br>3239 CRESCENT AVE<br>CRESCENT AVE & QUEBRADA DEL MAR RD<br>CRESCENT AVE & QUEBRADA DEL MAR RD<br>CRESCENT AVE & QUEBRADA DEL MAR RD<br>CRESCENT AVE & COSTA DEL MAR RD<br>CRESCENT AVE & COSTA DEL MAR RD<br>CRESCENT AVE & SIERENA DEL MAR RD<br>CRESCENT AVE & SHULER CIRCLE                                                                                                                                                                                                                                                                                                                                                                                                                                                                                                                                                                                                                                                                                                                                                                                                                                                                                                                                                                                                                                                                                                                                                          | RING CONS <sup>*</sup> AC THICKNE 3" 4" 3" 3" 4" 4" 4" 4" 4" 3" 3" 3" 5" 5" 5"                                                                                                      | TRUCTION ACTIVITIES                                                                      | PER CO40/TYP.                                                                                                                                                                                                                                                                                                                                                                                                                                                                                                                                                                                                                                                                                                                                                                                                                                                                                                                                                                                                                                                                                                                                                                                                                                                                                                                                                                                                                                                                                                                                                                                                                                                                                                                                                                                                                                                                                                                                                                                                                                                                               | SIZE<br>1/2"<br>2"<br>1"<br>12"<br>2"<br>2"<br>2"<br>12"<br>2"<br>12"<br>4"<br>2"<br>6"<br>2"<br>4"<br>2"<br>4"                                                                                                                                                                                            |
| HOLE #<br>1<br>2<br>3<br>4<br>5<br>6<br>6<br>6-A<br>7<br>8<br>13<br>13<br>14<br>15<br>5-A<br>16<br>17                                                                                                                                                                  | L MONUMENTATION DISTURBED OR REMOVED DU<br>LOCATION A<br>3239 CRESCENT AVE<br>CRESCENT AVE & QUEBRADA DEL MAR RD<br>CRESCENT AVE & QUEBRADA DEL MAR RD<br>CRESCENT AVE & QUEBRADA DEL MAR RD<br>CRESCENT AVE & COSTA DEL MAR RD<br>CRESCENT AVE & COSTA DEL MAR RD<br>CRESCENT AVE & SIERENA DEL MAR RD<br>CRESCENT AVE & RESERVATION RD<br>CRESCENT AVE & RESERVATION RD<br>CRESCENT AVE & RESERVATION RD<br>CRESCENT AVE & RESERVATION RD                                                                                                                                                                                                                                                                                                                                                                                                                                                                                                                                                                                                                                                                                                                                                                                                                                                                                                                                                                                                                                                      | RING CONS <sup>*</sup><br>AC THICKNE<br>3"<br>4"<br>3"<br>3"<br>3"<br>4"<br>4"<br>4"<br>4"<br>4"<br>4"<br>3"<br>3"<br>3"<br>3"<br>3"<br>5"                                          |                                                                                          | PER CO40/TYP.                                                                                                                                                                                                                                                                                                                                                                                                                                                                                                                                                                                                                                                                                                                                                                                                                                                                                                                                                                                                                                                                                                                                                                                                                                                                                                                                                                                                                                                                                                                                                                                                                                                                                                                                                                                                                                                                                                                                                                                                                                                                               | SIZE<br>1/2"<br>2"<br>1"<br>12"<br>2"<br>2"<br>2"<br>12"<br>2"<br>12"<br>4"<br>2"<br>6"<br>2"<br>2"<br>2"<br>2"<br>2"<br>12"<br>2"<br>12"<br>2"<br>12"<br>2"<br>12"<br>2"<br>12"<br>2"<br>12"<br>2"<br>12"<br>2"<br>2"<br>2"<br>2"<br>2"<br>2"<br>2"<br>2"<br>2"                                           |
| HOLE #<br>1<br>2<br>3<br>4<br>5<br>6<br>6<br>6-A<br>7<br>8<br>13<br>13<br>14<br>15<br>15-A<br>16<br>15-A<br>16<br>17<br>18                                                                                                                                             | L MONUMENTATION DISTURBED OR REMOVED DU<br>LOCATION A<br>3239 CRESCENT AVE<br>CRESCENT AVE & QUEBRADA DEL MAR RD<br>CRESCENT AVE & QUEBRADA DEL MAR RD<br>CRESCENT AVE & QUEBRADA DEL MAR RD<br>CRESCENT AVE & COSTA DEL MAR RD<br>CRESCENT AVE & COSTA DEL MAR RD<br>CRESCENT AVE & SIERENA DEL MAR RD<br>CRESCENT AVE & RESERVATION ST<br>CRESCENT AVE & RESERVATION RD<br>CRESCENT AVE & RESERVATION RD<br>CRESCENT AVE & RESERVATION RD<br>CRESCENT AVE & RESERVATION RD<br>CRESCENT AVE & RESERVATION RD                                                                                                                                                                                                                                                                                                                                                                                                                                                                                                                                                                                                                                                                                                                                                                                                                                                                                                                                                                                                                                                                                                                                                                                                                                                                                                                                                                                                                                                | RING CONS <sup>*</sup><br>AC THICKNE<br>3"<br>4"<br>3"<br>3"<br>3"<br>4"<br>4"<br>4"<br>4"<br>3"<br>3"<br>5"<br>5"<br>5"<br>5"<br>5"<br>5"<br>5"<br>5"                              |                                                                                          | PER CO40/TYP.                                                                                                                                                                                                                                                                                                                                                                                                                                                                                                                                                                                                                                                                                                                                                                                                                                                                                                                                                                                                                                                                                                                                                                                                                                                                                                                                                                                                                                                                                                                                                                                                                                                                                                                                                                                                                                                                                                                                                                                                                                                                               | SIZE<br>1/2"<br>2"<br>1"<br>12"<br>2"<br>2"<br>2"<br>12"<br>2"<br>12"<br>4"<br>2"<br>6"<br>2"<br>4"<br>2"<br>6"<br>2"<br>4"<br>3"<br>6"                                                                                                                                                                    |
| HOLE #<br>1<br>2<br>3<br>4<br>5<br>6<br>6<br>6-A<br>7<br>8<br>13<br>13<br>14<br>15<br>15-A<br>16<br>17<br>18<br>19                                                                                                                                                     | L MONUMENTATION DISTURBED OR REMOVED DU<br>LOCATION A<br>3239 CRESCENT AVE<br>CRESCENT AVE & QUEBRADA DEL MAR RD<br>CRESCENT AVE & QUEBRADA DEL MAR RD<br>CRESCENT AVE & QUEBRADA DEL MAR RD<br>CRESCENT AVE & COSTA DEL MAR RD<br>CRESCENT AVE & COSTA DEL MAR RD<br>CRESCENT AVE & SIERENA DEL MAR RD<br>CRESCENT AVE & RESERVATION RD<br>CRESCENT AVE                                                                                                                                                                                                                                                                                                                                                                                           | RING CONS <sup>*</sup> AC THICKNE 3" 4" 3" 3" 4" 4" 4" 4" 4" 4" 3" 3" 5" 5" 5" 5" 5" 5" 5" 5" 3"                                                                                    |                                                                                          | PER CO40/TYP.                                                                                                                                                                                                                                                                                                                                                                                                                                                                                                                                                                                                                                                                                                                                                                                                                                                                                                                                                                                                                                                                                                                                                                                                                                                                                                                                                                                                                                                                                                                                                                                                                                                                                                                                                                                                                                                                                                                                                                                                                                                                               | SIZE<br>1/2"<br>2"<br>1"<br>12"<br>2"<br>2"<br>2"<br>12"<br>2"<br>12"<br>4"<br>2"<br>6"<br>2"<br>6"<br>2"<br>4"<br>3"                                                                                                                                                                                      |
| HOLE #<br>1<br>2<br>3<br>4<br>5<br>6<br>6<br>6-A<br>7<br>8<br>13<br>13<br>14<br>15<br>15-A<br>16<br>17<br>18<br>19<br>21                                                                                                                                               | L MONUMENTATION DISTURBED OR REMOVED DU<br>LOCATION A<br>3239 CRESCENT AVE<br>CRESCENT AVE & QUEBRADA DEL MAR RD<br>CRESCENT AVE & QUEBRADA DEL MAR RD<br>CRESCENT AVE & QUEBRADA DEL MAR RD<br>CRESCENT AVE & COSTA DEL MAR RD<br>CRESCENT AVE & COSTA DEL MAR RD<br>CRESCENT AVE & SIERENA DEL MAR RD<br>CRESCENT AVE & RESERVATION ST<br>CRESCENT AVE & RESERVATION RD<br>CRESCENT AVE & RESERVATION RD<br>CRESCENT AVE & RESERVATION RD<br>CRESCENT AVE & RESERVATION RD<br>CRESCENT AVE & RESERVATION RD                                                                                                                                                                                                                                                                                                                                                                                                                                                                                                                                                                                                                                                                                                                                                                                                                                                                                                                                                                                                                                                                                                                                                                                                                                                                                                                                                                                                                                                | RING CONS <sup>*</sup><br>AC THICKNE<br>3"<br>4"<br>3"<br>3"<br>3"<br>4"<br>4"<br>4"<br>4"<br>3"<br>3"<br>5"<br>5"<br>5"<br>5"<br>5"<br>5"<br>5"<br>5"                              |                                                                                          | TYPE         GAS         ELEC         TV         WATER         TV         CONDUIT         GAS         WATER         GAS         WATER         GAS         WATER         GAS                                                                                                                                                                                                                                                                                                                                                                                                                                                                                                                                                                                                                                                                                                                                                                                                                                                                                                                                                                                                                                                                                                                                                                                                                                                                                                                                                                                                                             | SIZE<br>1/2"<br>2"<br>1"<br>12"<br>2"<br>2"<br>2"<br>12"<br>2"<br>12"<br>2"<br>12"<br>2"<br>12"<br>2"<br>12"<br>2"<br>12"<br>2"<br>12"<br>2"<br>12"<br>2"<br>12"<br>2"<br>12"<br>2"<br>12"<br>2"<br>12"<br>2"<br>12"<br>2"<br>2"<br>12"<br>2"<br>12"<br>2"<br>2"<br>2"<br>2"<br>2"<br>2"<br>2"<br>2"<br>2" |
| HOLE #<br>1<br>2<br>3<br>4<br>5<br>6<br>6<br>6-A<br>7<br>8<br>13<br>13<br>14<br>15<br>15-A<br>16<br>17<br>18<br>19<br>21                                                                                                                                               | L MONUMENTATION DISTURBED OR REMOVED DU LOCATION A 3239 CRESCENT AVE CRESCENT AVE & QUEBRADA DEL MAR RD CRESCENT AVE & QUEBRADA DEL MAR RD CRESCENT AVE & QUEBRADA DEL MAR RD CRESCENT AVE & COSTA DEL MAR RD CRESCENT AVE & SIERENA DEL MAR RD CRESCENT AVE & SHULER CIRCLE CRESCENT AVE & SHULER CIRCLE CRESCENT AVE & RESERVATION RD CRESCENT AVE                                                                                                                                                                                                                                                                                                                                                                                                                                                                                                                                                                                                                                                                                                                                                                                                                                                                                                                                                                                                                                                                                                                                                                                                                        | RING CONS<br>AC THICKNE<br>3"<br>4"<br>3"<br>3"<br>3"<br>4"<br>4"<br>4"<br>4"<br>4"<br>3"<br>3"<br>5"<br>5"<br>5"<br>5"<br>5"<br>5"<br>5"<br>5"<br>3"<br>3"                         |                                                                                          | PER CO40/TYP.                                                                                                                                                                                                                                                                                                                                                                                                                                                                                                                                                                                                                                                                                                                                                                                                                                                                                                                                                                                                                                                                                                                                                                                                                                                                                                                                                                                                                                                                                                                                                                                                                                                                                                                                                                                                                                                                                                                                                                                                                                                                               | SIZE<br>1/2"<br>2"<br>1"<br>12"<br>2"<br>2"<br>2"<br>12"<br>2"<br>12"<br>4"<br>2"<br>6"<br>2"<br>4"<br>2"<br>6"<br>2"<br>4"<br>2"<br>4"<br>2"<br>3"<br>6"                                                                                                                                                  |
| HOLE #<br>1<br>2<br>3<br>4<br>5<br>6<br>6<br>6<br>6<br>6<br>6<br>6<br>7<br>8<br>13<br>14<br>15<br>15<br>A<br>16<br>17<br>16<br>17<br>18<br>19<br>21<br>21<br>21<br>21<br>21<br>21<br>22<br>23                                                                          | LOCATION       A         3239 CRESCENT AVE       A         CRESCENT AVE & QUEBRADA DEL MAR RD       CRESCENT AVE & QUEBRADA DEL MAR RD         CRESCENT AVE & QUEBRADA DEL MAR RD       CRESCENT AVE & COSTA DEL MAR RD         CRESCENT AVE & COSTA DEL MAR RD       CRESCENT AVE & SIERENA DEL MAR RD         CRESCENT AVE & SIERENA DEL MAR RD       CRESCENT AVE & SIERENA DEL MAR RD         CRESCENT AVE & SIERENA DEL MAR RD       CRESCENT AVE & SIERENA DEL MAR RD         CRESCENT AVE & SIERENA DEL MAR RD       CRESCENT AVE & SIERENA DEL MAR RD         CRESCENT AVE & SIERENA DEL MAR RD       CRESCENT AVE & SIERENA DEL MAR RD         CRESCENT AVE & SIERENA DEL MAR RD       CRESCENT AVE & SIERENA DEL MAR RD         CRESCENT AVE & SIERENA DEL MAR RD       CRESCENT AVE         CRESCENT AVE & SIERENA DEL MAR RD       CRESCENT AVE         CRESCENT AVE & SIERENA DEL MAR RD       CRESCENT AVE         CRESCENT AVE & SIERENA DEL MAR RD       CRESCENT AVE         CRESCENT AVE & SIERENA DEL MAR RD       CRESCENT AVE & RESERVATION RD         CRESCENT AVE & RESERVATION RD       CRESCENT AVE & RESERVATION RD         CRESCENT AVE & RESERVATION RD       CRESCENT AVE         CRESCENT AVE & CARMEL AVE       CRESCENT AVE & CARMEL AVE         CRESCENT AVE & CARMEL AVE       CRESCENT AVE & CARMEL AVE <td>RING CONS<br/>AC THICKNE<br/>3"<br/>4"<br/>3"<br/>3"<br/>4"<br/>4"<br/>4"<br/>4"<br/>4"<br/>4"<br/>4"<br/>3"<br/>3"<br/>5"<br/>5"<br/>5"<br/>5"<br/>5"<br/>5"<br/>5"<br/>5"<br/>5"<br/>5</td> <td></td> <td>PER C040/TYP.         GAS         GAS         ELEC         TV         WATER         CONDUIT         GAS         WATER         GAS         ELEC         WATER         GAS         ELEC         GAS         BAS         GAS         GAS     <td>SIZE<br/>1/2"<br/>2"<br/>1"<br/>12"<br/>2"<br/>2"<br/>12"<br/>2"<br/>12"<br/>2"<br/>12"<br/>4"<br/>2"<br/>6"<br/>2"<br/>4"<br/>2"<br/>6"<br/>2"<br/>4"<br/>2"<br/>3"<br/>6"<br/>2"<br/>2"<br/>3/4"</td></td>     | RING CONS<br>AC THICKNE<br>3"<br>4"<br>3"<br>3"<br>4"<br>4"<br>4"<br>4"<br>4"<br>4"<br>4"<br>3"<br>3"<br>5"<br>5"<br>5"<br>5"<br>5"<br>5"<br>5"<br>5"<br>5"<br>5                    |                                                                                          | PER C040/TYP.         GAS         GAS         ELEC         TV         WATER         CONDUIT         GAS         WATER         GAS         ELEC         WATER         GAS         ELEC         GAS         BAS         GAS         GAS <td>SIZE<br/>1/2"<br/>2"<br/>1"<br/>12"<br/>2"<br/>2"<br/>12"<br/>2"<br/>12"<br/>2"<br/>12"<br/>4"<br/>2"<br/>6"<br/>2"<br/>4"<br/>2"<br/>6"<br/>2"<br/>4"<br/>2"<br/>3"<br/>6"<br/>2"<br/>2"<br/>3/4"</td>                                                                                                                                                                                                                                                                                                                                                                                                                                                                                                                                                                                                                                                                                                                                                                                                                                                                                                                                                                                                                                                                                                                                                                                                       | SIZE<br>1/2"<br>2"<br>1"<br>12"<br>2"<br>2"<br>12"<br>2"<br>12"<br>2"<br>12"<br>4"<br>2"<br>6"<br>2"<br>4"<br>2"<br>6"<br>2"<br>4"<br>2"<br>3"<br>6"<br>2"<br>2"<br>3/4"                                                                                                                                   |
| HOLE #<br>1<br>2<br>3<br>4<br>5<br>6<br>6<br>6<br>6<br>6<br>6<br>7<br>8<br>13<br>14<br>15<br>15<br>A<br>16<br>17<br>18<br>19<br>21<br>21<br>21<br>21<br>21<br>21<br>21<br>21<br>22<br>23<br>24<br>25                                                                   | LOCATION       A         3239 CRESCENT AVE                                                                                                                                                                                                                                                                                                                                                                                                                                                                                                                                                                                                                                                                                                                                                                                                                                                                                                                                                                                                                                                                                                                                                                                                                                                                                                                                                                                                                                                                                                                                                                                                                                                                                                                                                                                                                                                                                                                                                                                                                                                                                                                                                                                                                                                                                                                                                                                                                    | RING CONS <sup>*</sup><br>AC THICKNE<br>3"<br>4"<br>3"<br>3"<br>3"<br>4"<br>4"<br>4"<br>4"<br>4"<br>4"<br>4"<br>3"<br>3"<br>5"<br>5"<br>5"<br>5"<br>5"<br>5"<br>5"<br>5"<br>5"<br>5 |                                                                                          | PER CO40/TYP.Image: Cost of the section of the | SIZE<br>1/2"<br>2"<br>1"<br>12"<br>2"<br>2"<br>2"<br>12"<br>2"<br>12"<br>4"<br>2"<br>4"<br>2"<br>6"<br>2"<br>2"<br>4"<br>2"<br>4"<br>2"<br>3"<br>6"<br>2"<br>2"<br>2"<br>2"<br>2"<br>2"<br>2"<br>2"<br>2"<br>2                                                                                             |
| HOLE #<br>1<br>2<br>3<br>4<br>5<br>6<br>6<br>6<br>6<br>6<br>6<br>6<br>6<br>6<br>7<br>8<br>13<br>14<br>15<br>15<br>A<br>15<br>14<br>15<br>15<br>A<br>16<br>17<br>18<br>19<br>21<br>21<br>21<br>21<br>21<br>21<br>21<br>22<br>23<br>24                                   | LOCATION       A         3239 CRESCENT AVE                                                                                                                                                                                                                                                                                                                                                                                                                                                                                                                                                                                                                                                                                                                                                                                                                                                                                                                                                                                                                                                                                                                                                                                                                                                                                                                                                                                                                                                                                                                                                                                                                                                                                                                                                                                                                                                                                                                                                                                                                                                                                                                                                                                                                                                                                                                                                                                                                    | RING CONS<br>AC THICKNE<br>3"<br>4"<br>3"<br>3"<br>3"<br>4"<br>4"<br>4"<br>4"<br>4"<br>4"<br>3"<br>3"<br>5"<br>5"<br>5"<br>5"<br>5"<br>5"<br>5"<br>5"<br>5"<br>5                    |                                                                                          | PER C040/TYP.         GAS         GAS         ELEC         TV         WATER         CONDUIT         GAS         WATER         GAS         ELEC         Y         CONDUIT         GAS                                                                                                                                                                                                                                                                                                                                                                                                                                                                                                                                                                                                                                                                                                                                                                                                                                                                                                                                                                                                                                                                                                                                                                                                                                                                                                                                                                                                                    | SIZE<br>1/2"<br>2"<br>1"<br>12"<br>2"<br>2"<br>2"<br>12"<br>2"<br>12"<br>4"<br>2"<br>6"<br>2"<br>6"<br>2"<br>4"<br>3"<br>6"<br>2"<br>3/4"<br>2"<br>2"                                                                                                                                                      |
| HOLE #<br>1<br>2<br>3<br>4<br>5<br>6<br>6<br>6<br>6<br>6<br>6<br>7<br>8<br>13<br>14<br>15<br>15<br>A<br>16<br>17<br>18<br>19<br>21<br>21<br>21<br>21<br>21<br>21<br>21<br>21<br>21<br>21                                                                               | L MONUMENTATION DISTURBED OR REMOVED DU<br>LOCATION A<br>3239 CRESCENT AVE<br>CRESCENT AVE & QUEBRADA DEL MAR RD<br>CRESCENT AVE & QUEBRADA DEL MAR RD<br>CRESCENT AVE & QUEBRADA DEL MAR RD<br>CRESCENT AVE & COSTA DEL MAR RD<br>CRESCENT AVE & SIERENA DEL MAR RD<br>CRESCENT AVE & SHULER CIRCLE<br>CRESCENT AVE & SHULER CIRCLE<br>CRESCENT AVE & RESERVATION RD<br>CRESCENT AVE & RESERVATION RD<br>CRESCENT AVE & RESERVATION RD<br>CRESCENT AVE & RESERVATION RD<br>CRESCENT AVE & CARMEL AVE<br>CRESCENT AVE & CARMEL AVE<br>CRESCENT AVE & CARMEL AVE<br>335 CARMEL AVE & VAUGHN AVE<br>335 CARMEL AVE & VAUGHN AVE<br>VAUGHN AVE & EVERETT AVE                                                                                                                                                                                                                                                                                                                                                                                                                                                                                                                                                                                                                                                                                                                                                                                                                                                                                                                                                                                                                                                                                                                                                                                                                                                                                                                                         | RING CONS<br>AC THICKNE<br>3"<br>4"<br>3"<br>3"<br>3"<br>4"<br>4"<br>4"<br>4"<br>4"<br>4"<br>3"<br>3"<br>5"<br>5"<br>5"<br>5"<br>5"<br>5"<br>5"<br>5"<br>5"<br>5                    |                                                                                          | PER C040/TYP.         GAS         GAS         ELEC         TV         WATER         CONDUIT         GAS         CONDUIT         GAS         ELEC         GAS         GAS         ELEC         GAS         GAS <td>SIZE<br/>1/2"<br/>2"<br/>1"<br/>12"<br/>2"<br/>2"<br/>2"<br/>2"<br/>12"<br/>2"<br/>12"<br/>4"<br/>2"<br/>4"<br/>2"<br/>6"<br/>2"<br/>2"<br/>4"<br/>2"<br/>3"<br/>6"<br/>2"<br/>2"<br/>2"<br/>2"<br/>2"<br/>2"<br/>2"<br/>2"<br/>2"<br/>2</td>                                                                                                                                                                                                                                                                                                                                                                                                                                                                                                                                                                                                                                                                                                                                                                                                                                                                                                                                                                                                                                                                                                                                                                 | SIZE<br>1/2"<br>2"<br>1"<br>12"<br>2"<br>2"<br>2"<br>2"<br>12"<br>2"<br>12"<br>4"<br>2"<br>4"<br>2"<br>6"<br>2"<br>2"<br>4"<br>2"<br>3"<br>6"<br>2"<br>2"<br>2"<br>2"<br>2"<br>2"<br>2"<br>2"<br>2"<br>2                                                                                                   |
| HOLE #<br>1<br>2<br>3<br>4<br>5<br>6<br>6<br>6<br>6<br>6<br>6<br>7<br>8<br>13<br>14<br>15<br>15<br>A<br>15<br>14<br>15<br>15<br>A<br>16<br>17<br>18<br>19<br>21<br>21<br>21<br>21<br>21<br>21<br>21<br>21<br>22<br>23<br>24<br>25<br>26<br>27                          | LOCATION       A         3239 CRESCENT AVE                                                                                                                                                                                                                                                                                                                                                                                                                                                                                                                                                                                                                                                                                                                                                                                                                                                                                                                                                                                                                                                                                                                                                                                                                                                                                                                                                                                                                                                                                                                                                                                                                                                                                                                                                                                                                                                                                                                                                                                                                                                                                                                                                                                                                                                                                                                                                                                                                    | RING CONS<br>AC THICKNE<br>3"<br>4"<br>3"<br>3"<br>3"<br>4"<br>4"<br>4"<br>4"<br>4"<br>4"<br>3"<br>5"<br>5"<br>5"<br>5"<br>5"<br>5"<br>5"<br>5"<br>5"<br>5                          |                                                                                          | PER C040/TYP.         GAS         GAS         ELEC         TV         WATER         CONDUIT         GAS         CONDUIT         GAS         ELEC         TV         CONDUIT         GAS         GAS </td <td>SIZE<br/>1/2"<br/>2"<br/>1"<br/>12"<br/>2"<br/>2"<br/>2"<br/>2"<br/>12"<br/>2"<br/>12"<br/>4"<br/>2"<br/>6"<br/>2"<br/>4"<br/>2"<br/>6"<br/>2"<br/>2"<br/>4"<br/>2"<br/>3/4"<br/>2"<br/>2"<br/>3/4"</td>                                                                                                                                                                                                                                                                                                                                                                                                                                                                                                                                                                                                                                                                                                                                                                                                                                                                                                                                                                                                                                                                                                                                                                                               | SIZE<br>1/2"<br>2"<br>1"<br>12"<br>2"<br>2"<br>2"<br>2"<br>12"<br>2"<br>12"<br>4"<br>2"<br>6"<br>2"<br>4"<br>2"<br>6"<br>2"<br>2"<br>4"<br>2"<br>3/4"<br>2"<br>2"<br>3/4"                                                                                                                                  |
| HOLE #<br>1<br>2<br>3<br>4<br>5<br>6<br>6<br>6<br>6<br>6<br>6<br>7<br>8<br>13<br>14<br>15<br>15<br>7<br>8<br>13<br>14<br>15<br>15<br>7<br>8<br>13<br>14<br>15<br>15<br>7<br>8<br>13<br>14<br>15<br>15<br>7<br>21<br>21<br>21<br>21<br>21<br>21<br>21<br>21<br>21<br>21 | LOCATION       A         3239 CRESCENT AVE       -         CRESCENT AVE & QUEBRADA DEL MAR RD       -         CRESCENT AVE & COSTA DEL MAR RD       -         CRESCENT AVE & SIERENA DEL MAR RD       -         CRESCENT AVE & SHULER CIRCLE       -         CRESCENT AVE & RESERVATION RD       -         CRESCENT AVE & RESERVATION RD       -         CRESCENT AVE & RESERVATION RD       -         CRESCENT AVE & CARMEL AVE       -         CRESCENT AVE & CARMEL AVE <t< td=""><td>RING CONS<br/>AC THICKNE<br/>3"<br/>4"<br/>3"<br/>3"<br/>3"<br/>3"<br/>4"<br/>4"<br/>4"<br/>4"<br/>4"<br/>3"<br/>3"<br/>3"<br/>5"<br/>5"<br/>5"<br/>5"<br/>5"<br/>5"<br/>5"<br/>5"<br/>5"<br/>5</td><td></td><td>PER C040/TYP.         GAS         ELEC         ELEC         TV         WATER         CONDUIT         GAS         IONDUIT         IONTER         IONDUIT         IONTER         IONDUI</td><td>SIZE<br/>1/2"<br/>2"<br/>1"<br/>12"<br/>2"<br/>2"<br/>2"<br/>2"<br/>12"<br/>2"<br/>12"<br/>4"<br/>2"<br/>4"<br/>2"<br/>6"<br/>2"<br/>2"<br/>4"<br/>2"<br/>3/4"<br/>2"<br/>3/4"<br/>2"<br/>2"<br/>3/4"<br/>2"<br/>2"<br/>3/4"</td></t<> | RING CONS<br>AC THICKNE<br>3"<br>4"<br>3"<br>3"<br>3"<br>3"<br>4"<br>4"<br>4"<br>4"<br>4"<br>3"<br>3"<br>3"<br>5"<br>5"<br>5"<br>5"<br>5"<br>5"<br>5"<br>5"<br>5"<br>5              |                                                                                          | PER C040/TYP.         GAS         ELEC         ELEC         TV         WATER         CONDUIT         GAS         IONDUIT         IONTER         IONDUIT         IONTER         IONDUI                                                                                                                                                                                                                                                                                                                                                                                                                                                                                                                                                                                                                                                                                                                                                                                                                                                                                                                                                                                                                                                                                                                                                                                                                                                                                                                       | SIZE<br>1/2"<br>2"<br>1"<br>12"<br>2"<br>2"<br>2"<br>2"<br>12"<br>2"<br>12"<br>4"<br>2"<br>4"<br>2"<br>6"<br>2"<br>2"<br>4"<br>2"<br>3/4"<br>2"<br>3/4"<br>2"<br>2"<br>3/4"<br>2"<br>2"<br>3/4"                                                                                                            |
| HOLE #<br>1<br>2<br>3<br>4<br>5<br>6<br>6<br>6<br>6<br>6<br>6<br>7<br>8<br>13<br>14<br>15<br>15<br>A<br>16<br>17<br>18<br>19<br>21<br>21<br>21<br>21<br>21<br>21<br>21<br>21<br>21<br>21                                                                               | L MONUMENTATION DISTURBED OR REMOVED DU LOCATION 3239 CRESCENT AVE CRESCENT AVE & QUEBRADA DEL MAR RD CRESCENT AVE & QUEBRADA DEL MAR RD CRESCENT AVE & QUEBRADA DEL MAR RD CRESCENT AVE & COSTA DEL MAR RD CRESCENT AVE & COSTA DEL MAR RD CRESCENT AVE & SIERENA DEL MAR RD CRESCENT AVE & SHULER CIRCLE CRESCENT AVE & RESERVATION RD CRESCENT AVE & CARMEL AVE CRESCENT AVE & CARMEL AVE CRESCENT AVE & CARMEL AVE CRESCENT AVE & VAUGHN AVE 335 CARMEL AVE & VAUGHN AVE VAUGHN AVE & VAUGHN AVE VAUGHN AVE & HILLCREST AVE VAUGHN AVE & HILLCREST AVE VAUGHN AVE & HILLCREST AVE                                                                                                                                                                                                                                                                                                                                                                                                                                                                                                                                                                                                                                                                                                                                                                                                                                                                                                                                                                                                                                                                                                                                                                                                                                                                                                                                                                                                                               | RING CONS<br>AC THICKNE<br>3"<br>4"<br>3"<br>3"<br>3"<br>3"<br>4"<br>4"<br>4"<br>4"<br>4"<br>4"<br>3"<br>3"<br>5"<br>5"<br>5"<br>5"<br>5"<br>5"<br>5"<br>5"<br>5"<br>5              |                                                                                          | PER C040/TYP.         GAS         ELEC         TV         WATER         CONDUIT         GAS         WATER         GAS         ELEC         GAS         IONDUIT         GAS         IONDUIT         GAS         IONDUIT         GAS         IONDUIT         GAS         IONDUIT         GAS         IONDUIT         GAS         IONATER         IONATER         GAS         GAS <tr< td=""><td>SIZE<br/>1/2"<br/>2"<br/>1"<br/>12"<br/>2"<br/>2"<br/>2"<br/>2"<br/>12"<br/>2"<br/>12"<br/>4"<br/>2"<br/>6"<br/>2"<br/>4"<br/>2"<br/>6"<br/>2"<br/>4"<br/>2"<br/>3/4"<br/>2"<br/>3/4"<br/>2"<br/>2"<br/>3/4"<br/>2"<br/>2"<br/>3/4"<br/>2"<br/>2"<br/>3/4"</td></tr<>                                                                                                                                                                                                                                                                                                                                                                                                                                                                                                                                                                                                                                                                                                                                                                                                                                                                                                                                                                                                                                                                                                             | SIZE<br>1/2"<br>2"<br>1"<br>12"<br>2"<br>2"<br>2"<br>2"<br>12"<br>2"<br>12"<br>4"<br>2"<br>6"<br>2"<br>4"<br>2"<br>6"<br>2"<br>4"<br>2"<br>3/4"<br>2"<br>3/4"<br>2"<br>2"<br>3/4"<br>2"<br>2"<br>3/4"<br>2"<br>2"<br>3/4"                                                                                  |
| HOLE #<br>1<br>2<br>3<br>4<br>5<br>6<br>6<br>6<br>6<br>6<br>6<br>7<br>8<br>13<br>14<br>15<br>15<br>A<br>16<br>17<br>18<br>19<br>21<br>21<br>21<br>21<br>21<br>21<br>21<br>21<br>21<br>21                                                                               | L MONUMENTATION DISTURBED OR REMOVED DU LOCATION CRESCENT AVE & QUEBRADA DEL MAR RD CRESCENT AVE & QUEBRADA DEL MAR RD CRESCENT AVE & QUEBRADA DEL MAR RD CRESCENT AVE & COSTA DEL MAR RD CRESCENT AVE & COSTA DEL MAR RD CRESCENT AVE & SIERENA DEL MAR RD CRESCENT AVE & SHULER CIRCLE CRESCENT AVE & SHULER CIRCLE CRESCENT AVE & RESERVATION RD CRESCENT AVE & CRESCENT AVE CRESCENT                                                                                                                                                                                                                                                                                                                                 | RING CONS<br>AC THICKNE<br>3"<br>4"<br>3"<br>3"<br>3"<br>3"<br>4"<br>4"<br>4"<br>4"<br>4"<br>3"<br>3"<br>5"<br>5"<br>5"<br>5"<br>5"<br>5"<br>5"<br>5"<br>5"<br>5                    |                                                                                          | PER C040/TYP.         GAS         GAS         ELEC         TV         WATER         CONDUIT         GAS         WATER         GAS         WATER         GAS         WATER         GAS         WATER         GAS         GAS </td <td>SIZE<br/>1/2"<br/>2"<br/>1"<br/>12"<br/>2"<br/>2"<br/>2"<br/>2"<br/>12"<br/>2"<br/>12"<br/>4"<br/>2"<br/>6"<br/>2"<br/>2"<br/>6"<br/>2"<br/>2"<br/>3/4"<br/>2"<br/>2"<br/>3/4"<br/>2"<br/>2"<br/>3/4"<br/>8"<br/>2"<br/>2"<br/>2"<br/>3-4"<br/>8"<br/>2"<br/>2"<br/>8"</td>                                                                                                                                                                                                                                                                                                                                                                                                                                                                                                                                                                                                                                                                                                                                                                                                                                                                                                                                                                                                                                                                                                                            | SIZE<br>1/2"<br>2"<br>1"<br>12"<br>2"<br>2"<br>2"<br>2"<br>12"<br>2"<br>12"<br>4"<br>2"<br>6"<br>2"<br>2"<br>6"<br>2"<br>2"<br>3/4"<br>2"<br>2"<br>3/4"<br>2"<br>2"<br>3/4"<br>8"<br>2"<br>2"<br>2"<br>3-4"<br>8"<br>2"<br>2"<br>8"                                                                        |
| HOLE #<br>1<br>2<br>3<br>4<br>5<br>6<br>6<br>6<br>6<br>6<br>6<br>7<br>8<br>13<br>14<br>15<br>15<br>A<br>16<br>17<br>18<br>19<br>21<br>25<br>26<br>27<br>28<br>29<br>30<br>31<br>32<br>33                                                                               | LOCATION       A         3239 CRESCENT AVE       -         CRESCENT AVE & QUEBRADA DEL MAR RD       -         CRESCENT AVE & QUEBRADA DEL MAR RD       -         CRESCENT AVE & QUEBRADA DEL MAR RD       -         CRESCENT AVE & COSTA DEL MAR RD       -         CRESCENT AVE & COSTA DEL MAR RD       -         CRESCENT AVE & SIERENA DEL MAR RD       -         CRESCENT AVE & SHULER CIRCLE       -         CRESCENT AVE & RESERVATION RD       -         CRESCENT AVE & CRESCENT AVE       -         CRESCENT AVE & CARMEL AVE       - </td <td>RING CONS<br/>AC THICKNE<br/>3"<br/>4"<br/>3"<br/>3"<br/>3"<br/>3"<br/>4"<br/>4"<br/>4"<br/>4"<br/>4"<br/>3"<br/>3"<br/>5"<br/>5"<br/>5"<br/>5"<br/>5"<br/>5"<br/>5"<br/>5"<br/>5"<br/>5</td> <td></td> <td>TYPE         GAS         ELEC         TV         WATER         CONDUIT         GAS         WATER         GAS         WATER         GAS         WATER         GAS         WATER         GAS         GAS      &lt;</td> <td>SIZE<br/>1/2"<br/>2"<br/>1"<br/>12"<br/>2"<br/>2"<br/>2"<br/>2"<br/>12"<br/>2"<br/>12"<br/>4"<br/>2"<br/>6"<br/>2"<br/>4"<br/>2"<br/>6"<br/>2"<br/>4"<br/>2"<br/>3/4"<br/>2"<br/>3/4"<br/>2"<br/>2"<br/>3/4"<br/>2"<br/>2"<br/>3/4"<br/>2"<br/>2"<br/>3/4"</td>                                                                       | RING CONS<br>AC THICKNE<br>3"<br>4"<br>3"<br>3"<br>3"<br>3"<br>4"<br>4"<br>4"<br>4"<br>4"<br>3"<br>3"<br>5"<br>5"<br>5"<br>5"<br>5"<br>5"<br>5"<br>5"<br>5"<br>5                    |                                                                                          | TYPE         GAS         ELEC         TV         WATER         CONDUIT         GAS         WATER         GAS         WATER         GAS         WATER         GAS         WATER         GAS         GAS      <                                                                                                                                                                                                                                                                                                                                                                                                                                                                                                                                                                                                                                                                                                                                                                                                                                                                                                                                                                                                                                                                                                                                                                                                                                                                                                                                                                                                                   | SIZE<br>1/2"<br>2"<br>1"<br>12"<br>2"<br>2"<br>2"<br>2"<br>12"<br>2"<br>12"<br>4"<br>2"<br>6"<br>2"<br>4"<br>2"<br>6"<br>2"<br>4"<br>2"<br>3/4"<br>2"<br>3/4"<br>2"<br>2"<br>3/4"<br>2"<br>2"<br>3/4"<br>2"<br>2"<br>3/4"                                                                                  |
| HOLE #<br>1<br>2<br>3<br>4<br>5<br>6<br>6<br>6<br>6<br>6<br>6<br>6<br>7<br>8<br>13<br>14<br>15<br>5-A<br>16<br>17<br>18<br>19<br>21<br>21<br>21<br>21<br>21<br>21<br>21<br>21<br>21<br>21                                                                              | L MONUMENTATION DISTURBED OR REMOVED DU LOCATION CRESCENT AVE & QUEBRADA DEL MAR RD CRESCENT AVE & QUEBRADA DEL MAR RD CRESCENT AVE & QUEBRADA DEL MAR RD CRESCENT AVE & COSTA DEL MAR RD CRESCENT AVE & COSTA DEL MAR RD CRESCENT AVE & SIERENA DEL MAR RD CRESCENT AVE & SHULER CIRCLE CRESCENT AVE & SHULER CIRCLE CRESCENT AVE & RESERVATION RD CRESCENT AVE & CRESCENT AVE CRESCENT                                                                                                                                                                                                                                                                                                                                 | RING CONS<br>AC THICKNE<br>3"<br>4"<br>3"<br>3"<br>3"<br>3"<br>4"<br>4"<br>4"<br>4"<br>4"<br>3"<br>3"<br>5"<br>5"<br>5"<br>5"<br>5"<br>5"<br>5"<br>5"<br>5"<br>5                    |                                                                                          | TYPE         GAS         ELEC         TV         WATER         CONDUIT         GAS         WATER         GAS         WATER         GAS         WATER         GAS         WATER         GAS         GAS      <                                                                                                                                                                                                                                                                                                                                                                                                                                                                                                                                                                                                                                                                                                                                                                                                                                                                                                                                                                                                                                                                                                                                                                                                                                                                                                                                                                                                                   | SIZE<br>1/2"<br>2"<br>1"<br>12"<br>2"<br>2"<br>2"<br>2"<br>12"<br>2"<br>12"<br>4"<br>2"<br>6"<br>2"<br>4"<br>2"<br>6"<br>2"<br>2"<br>4"<br>2"<br>3/4"<br>2"<br>2"<br>3/4"                                                                                                                                  |
| HOLE #<br>1<br>2<br>3<br>4<br>5<br>6<br>6<br>6<br>6<br>6<br>6<br>7<br>8<br>13<br>14<br>15<br>5<br>A<br>16<br>17<br>18<br>19<br>21<br>21<br>21<br>21<br>21<br>21<br>21<br>21<br>21<br>21                                                                                | L MONUMENTATION DISTURBED OR REMOVED DU LOCATION CRESCENT AVE & QUEBRADA DEL MAR RD CRESCENT AVE & QUEBRADA DEL MAR RD CRESCENT AVE & QUEBRADA DEL MAR RD CRESCENT AVE & COSTA DEL MAR RD CRESCENT AVE & COSTA DEL MAR RD CRESCENT AVE & SIERENA DEL MAR RD CRESCENT AVE & SHULER CIRCLE CRESCENT AVE & SHULER CIRCLE CRESCENT AVE & RESERVATION RD CRESCENT AVE & CRESCENT AVE CRESCENT                                                                                                                                                                                                                                                                                                                                 | RING CONS<br>AC THICKNE<br>3"<br>4"<br>3"<br>3"<br>3"<br>3"<br>4"<br>4"<br>4"<br>4"<br>4"<br>3"<br>3"<br>5"<br>5"<br>5"<br>5"<br>5"<br>5"<br>5"<br>5"<br>5"<br>5                    |                                                                                          | PER C040/TYP.         GAS         ELEC         TV         WATER         CONDUIT         GAS         WATER         GAS         ELEC         GAS         IONDUIT         GAS         IONDUIT         GAS         IONDUIT         GAS         IONDUIT         GAS         IONDUIT         GAS         IONDUIT         GAS         IONATER         IONATER         GAS         GAS <tr< td=""><td>SIZE<br/>1/2"<br/>2"<br/>1"<br/>12"<br/>2"<br/>2"<br/>2"<br/>2"<br/>12"<br/>4"<br/>2"<br/>12"<br/>4"<br/>2"<br/>6"<br/>2"<br/>2"<br/>4"<br/>3"<br/>6"<br/>2"<br/>2"<br/>3/4"<br/>2"<br/>3/4"<br/>2"<br/>2"<br/>3/4"<br/>2"<br/>2"<br/>3/4"<br/>2"<br/>2"<br/>3/4"</td></tr<>                                                                                                                                                                                                                                                                                                                                                                                                                                                                                                                                                                                                                                                                                                                                                                                                                                                                                                                                                                                                                                                                                                      | SIZE<br>1/2"<br>2"<br>1"<br>12"<br>2"<br>2"<br>2"<br>2"<br>12"<br>4"<br>2"<br>12"<br>4"<br>2"<br>6"<br>2"<br>2"<br>4"<br>3"<br>6"<br>2"<br>2"<br>3/4"<br>2"<br>3/4"<br>2"<br>2"<br>3/4"<br>2"<br>2"<br>3/4"<br>2"<br>2"<br>3/4"                                                                            |