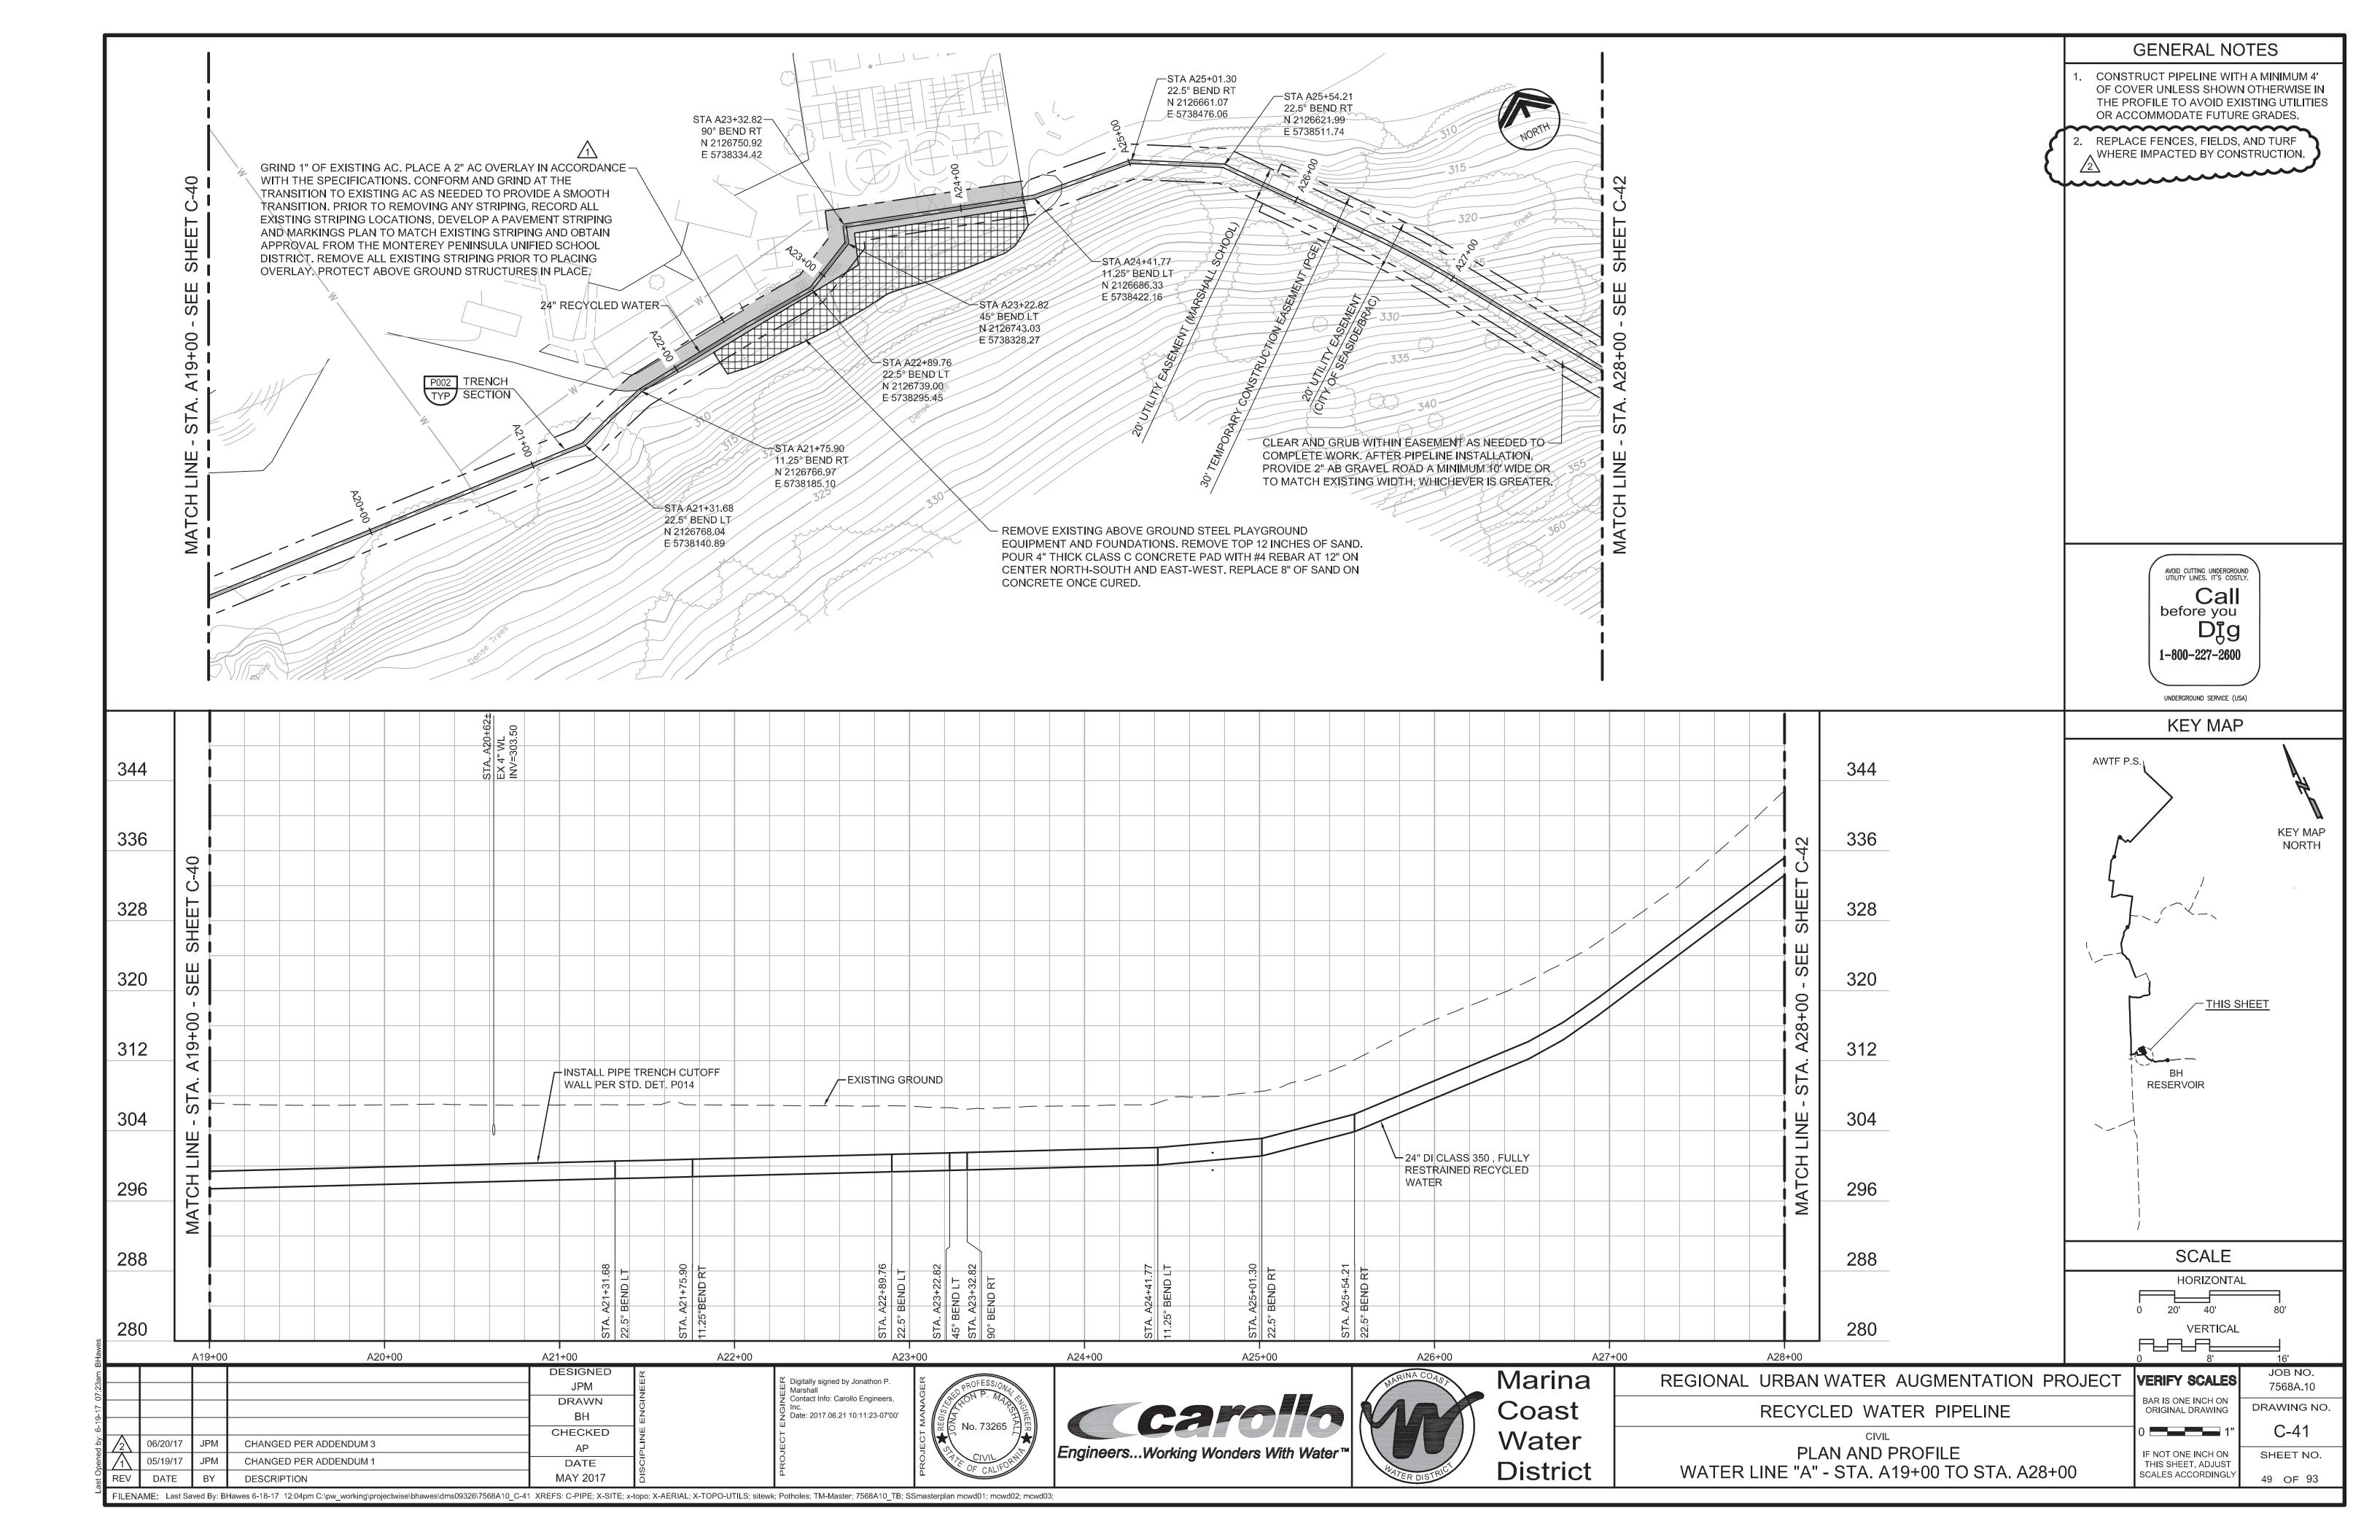

| · · · · · · · · · · · · · · · · · · ·                                                                                                                                                                                                                                  |                                                                                                                                                                                                                                                                                                                                                                                                                                                                                                                                                                                                                                                                                                                                                                                                                                                                                                                                                                                                                                                                                                                                                                                                                                                                                                                                                                                                                                                                                                                                                                                                                                                                                                                                                                                                                                                                                                                                                                                                                                                                                                                                                                                                                                                                                                                                                                                                                                                               | AL NOTE                                                                                                                                                                             |                                                                                          |                                                                                                                                                                                                                                                                                                                                                                                                                                                                                                                                                                                                                                                                                                                                                                                                                                                                                                                                                                                                                                                                                                                                                                                                                                                                                                                                                                                                                                                                                                                                                                                                                                                                                                                                                                                                                                                                                                                                                                                                                                                                                             | $\sim$                                                                                                                                                                                                                                                                                                     |
|------------------------------------------------------------------------------------------------------------------------------------------------------------------------------------------------------------------------------------------------------------------------|---------------------------------------------------------------------------------------------------------------------------------------------------------------------------------------------------------------------------------------------------------------------------------------------------------------------------------------------------------------------------------------------------------------------------------------------------------------------------------------------------------------------------------------------------------------------------------------------------------------------------------------------------------------------------------------------------------------------------------------------------------------------------------------------------------------------------------------------------------------------------------------------------------------------------------------------------------------------------------------------------------------------------------------------------------------------------------------------------------------------------------------------------------------------------------------------------------------------------------------------------------------------------------------------------------------------------------------------------------------------------------------------------------------------------------------------------------------------------------------------------------------------------------------------------------------------------------------------------------------------------------------------------------------------------------------------------------------------------------------------------------------------------------------------------------------------------------------------------------------------------------------------------------------------------------------------------------------------------------------------------------------------------------------------------------------------------------------------------------------------------------------------------------------------------------------------------------------------------------------------------------------------------------------------------------------------------------------------------------------------------------------------------------------------------------------------------------------|-------------------------------------------------------------------------------------------------------------------------------------------------------------------------------------|------------------------------------------------------------------------------------------|---------------------------------------------------------------------------------------------------------------------------------------------------------------------------------------------------------------------------------------------------------------------------------------------------------------------------------------------------------------------------------------------------------------------------------------------------------------------------------------------------------------------------------------------------------------------------------------------------------------------------------------------------------------------------------------------------------------------------------------------------------------------------------------------------------------------------------------------------------------------------------------------------------------------------------------------------------------------------------------------------------------------------------------------------------------------------------------------------------------------------------------------------------------------------------------------------------------------------------------------------------------------------------------------------------------------------------------------------------------------------------------------------------------------------------------------------------------------------------------------------------------------------------------------------------------------------------------------------------------------------------------------------------------------------------------------------------------------------------------------------------------------------------------------------------------------------------------------------------------------------------------------------------------------------------------------------------------------------------------------------------------------------------------------------------------------------------------------|------------------------------------------------------------------------------------------------------------------------------------------------------------------------------------------------------------------------------------------------------------------------------------------------------------|
| STA<br>DRA<br>STA                                                                                                                                                                                                                                                      | REFER TO DRAWINGS 53A AND 53B AND SPECIFICATION APPENDIX E FOR DETAILS DENOTED BY XXX, AND MCWD STANDARD DETAILS. UNLESS DETAILED, SPECIFIED, OR OTHERWISE INDICATED ON THE DRAWINGS, CONSTRUCTION SHALL BE AS INDICATED IN THE APPLICABLE TYPICAL AND STANDARD DETAILS. THESE DETAILS SHALL APPLY, EVEN THOUGH NOT REFERENCED AT SPECIFIC LOCATIONS ON THE DRAWINGS.                                                                                                                                                                                                                                                                                                                                                                                                                                                                                                                                                                                                                                                                                                                                                                                                                                                                                                                                                                                                                                                                                                                                                                                                                                                                                                                                                                                                                                                                                                                                                                                                                                                                                                                                                                                                                                                                                                                                                                                                                                                                                         |                                                                                                                                                                                     |                                                                                          |                                                                                                                                                                                                                                                                                                                                                                                                                                                                                                                                                                                                                                                                                                                                                                                                                                                                                                                                                                                                                                                                                                                                                                                                                                                                                                                                                                                                                                                                                                                                                                                                                                                                                                                                                                                                                                                                                                                                                                                                                                                                                             |                                                                                                                                                                                                                                                                                                            |
|                                                                                                                                                                                                                                                                        | TRENCH PAVING IN THE CITY OF MARINA SHALL BE A MINIMUM OF 6" AC OVER 8" AB OR MATCH THE EXISTING AC AND/OR AB THICKNESS IF THE EXISTING THICKNESS IS GREATER THAN THE MINIMUM.                                                                                                                                                                                                                                                                                                                                                                                                                                                                                                                                                                                                                                                                                                                                                                                                                                                                                                                                                                                                                                                                                                                                                                                                                                                                                                                                                                                                                                                                                                                                                                                                                                                                                                                                                                                                                                                                                                                                                                                                                                                                                                                                                                                                                                                                                |                                                                                                                                                                                     |                                                                                          |                                                                                                                                                                                                                                                                                                                                                                                                                                                                                                                                                                                                                                                                                                                                                                                                                                                                                                                                                                                                                                                                                                                                                                                                                                                                                                                                                                                                                                                                                                                                                                                                                                                                                                                                                                                                                                                                                                                                                                                                                                                                                             |                                                                                                                                                                                                                                                                                                            |
|                                                                                                                                                                                                                                                                        | TRENCH PAVING ON CSUMB PROPERTY SHALL BE A MINIMUM OF 4" AC OVER 12" AB OR MATCH THE EXISTING AC $\Lambda$ AND/OR AB THICKNESS IF THE EXISTING THICKNESS IS GREATER THAN THE MINIMUM.                                                                                                                                                                                                                                                                                                                                                                                                                                                                                                                                                                                                                                                                                                                                                                                                                                                                                                                                                                                                                                                                                                                                                                                                                                                                                                                                                                                                                                                                                                                                                                                                                                                                                                                                                                                                                                                                                                                                                                                                                                                                                                                                                                                                                                                                         |                                                                                                                                                                                     |                                                                                          |                                                                                                                                                                                                                                                                                                                                                                                                                                                                                                                                                                                                                                                                                                                                                                                                                                                                                                                                                                                                                                                                                                                                                                                                                                                                                                                                                                                                                                                                                                                                                                                                                                                                                                                                                                                                                                                                                                                                                                                                                                                                                             | AC 1                                                                                                                                                                                                                                                                                                       |
| 4. TRI                                                                                                                                                                                                                                                                 | TRENCH PAVING ON GENERAL JIM MOORE BLVD SHALL BE A MINIMUM OF 4" AC OVER 12" AB OR MATCH THE                                                                                                                                                                                                                                                                                                                                                                                                                                                                                                                                                                                                                                                                                                                                                                                                                                                                                                                                                                                                                                                                                                                                                                                                                                                                                                                                                                                                                                                                                                                                                                                                                                                                                                                                                                                                                                                                                                                                                                                                                                                                                                                                                                                                                                                                                                                                                                  |                                                                                                                                                                                     |                                                                                          |                                                                                                                                                                                                                                                                                                                                                                                                                                                                                                                                                                                                                                                                                                                                                                                                                                                                                                                                                                                                                                                                                                                                                                                                                                                                                                                                                                                                                                                                                                                                                                                                                                                                                                                                                                                                                                                                                                                                                                                                                                                                                             |                                                                                                                                                                                                                                                                                                            |
| 5. ON                                                                                                                                                                                                                                                                  | EXISTING AC AND/OR AB THICKNESS IF THE EXISTING THICKNESS IS GREATER THAN THE MINIMUM.<br>ON THE RECYCLED WATER PIPELINE DRAWINGS USE THE TOP OF PIPE IN THE PROFILES FOR DETERMINING                                                                                                                                                                                                                                                                                                                                                                                                                                                                                                                                                                                                                                                                                                                                                                                                                                                                                                                                                                                                                                                                                                                                                                                                                                                                                                                                                                                                                                                                                                                                                                                                                                                                                                                                                                                                                                                                                                                                                                                                                                                                                                                                                                                                                                                                         |                                                                                                                                                                                     |                                                                                          |                                                                                                                                                                                                                                                                                                                                                                                                                                                                                                                                                                                                                                                                                                                                                                                                                                                                                                                                                                                                                                                                                                                                                                                                                                                                                                                                                                                                                                                                                                                                                                                                                                                                                                                                                                                                                                                                                                                                                                                                                                                                                             | $\sim$                                                                                                                                                                                                                                                                                                     |
|                                                                                                                                                                                                                                                                        | STALLATION DEPTH.<br>IERE TRENCH PAVING AND/OR OVERLAY PAVING I                                                                                                                                                                                                                                                                                                                                                                                                                                                                                                                                                                                                                                                                                                                                                                                                                                                                                                                                                                                                                                                                                                                                                                                                                                                                                                                                                                                                                                                                                                                                                                                                                                                                                                                                                                                                                                                                                                                                                                                                                                                                                                                                                                                                                                                                                                                                                                                               | IS REQUIREI                                                                                                                                                                         | D RAISE ALL EXISTING                                                                     | AND NEW VALVE CANS                                                                                                                                                                                                                                                                                                                                                                                                                                                                                                                                                                                                                                                                                                                                                                                                                                                                                                                                                                                                                                                                                                                                                                                                                                                                                                                                                                                                                                                                                                                                                                                                                                                                                                                                                                                                                                                                                                                                                                                                                                                                          | 3                                                                                                                                                                                                                                                                                                          |
|                                                                                                                                                                                                                                                                        | NHOLES, AND MONUMENTS TO GRADE.                                                                                                                                                                                                                                                                                                                                                                                                                                                                                                                                                                                                                                                                                                                                                                                                                                                                                                                                                                                                                                                                                                                                                                                                                                                                                                                                                                                                                                                                                                                                                                                                                                                                                                                                                                                                                                                                                                                                                                                                                                                                                                                                                                                                                                                                                                                                                                                                                               | ····                                                                                                                                                                                | ·····                                                                                    |                                                                                                                                                                                                                                                                                                                                                                                                                                                                                                                                                                                                                                                                                                                                                                                                                                                                                                                                                                                                                                                                                                                                                                                                                                                                                                                                                                                                                                                                                                                                                                                                                                                                                                                                                                                                                                                                                                                                                                                                                                                                                             |                                                                                                                                                                                                                                                                                                            |
| 4 00                                                                                                                                                                                                                                                                   | STANDARD RECY                                                                                                                                                                                                                                                                                                                                                                                                                                                                                                                                                                                                                                                                                                                                                                                                                                                                                                                                                                                                                                                                                                                                                                                                                                                                                                                                                                                                                                                                                                                                                                                                                                                                                                                                                                                                                                                                                                                                                                                                                                                                                                                                                                                                                                                                                                                                                                                                                                                 |                                                                                                                                                                                     |                                                                                          |                                                                                                                                                                                                                                                                                                                                                                                                                                                                                                                                                                                                                                                                                                                                                                                                                                                                                                                                                                                                                                                                                                                                                                                                                                                                                                                                                                                                                                                                                                                                                                                                                                                                                                                                                                                                                                                                                                                                                                                                                                                                                             | -                                                                                                                                                                                                                                                                                                          |
| LEA                                                                                                                                                                                                                                                                    | INTRACTOR SHALL POTHOLE AND VERIFY VERTIC<br>AST 7 DAYS IN ADVANCE OF CONSTRUCTION OPEI<br>THOUT DELAYING INSTALLATION.                                                                                                                                                                                                                                                                                                                                                                                                                                                                                                                                                                                                                                                                                                                                                                                                                                                                                                                                                                                                                                                                                                                                                                                                                                                                                                                                                                                                                                                                                                                                                                                                                                                                                                                                                                                                                                                                                                                                                                                                                                                                                                                                                                                                                                                                                                                                       |                                                                                                                                                                                     |                                                                                          |                                                                                                                                                                                                                                                                                                                                                                                                                                                                                                                                                                                                                                                                                                                                                                                                                                                                                                                                                                                                                                                                                                                                                                                                                                                                                                                                                                                                                                                                                                                                                                                                                                                                                                                                                                                                                                                                                                                                                                                                                                                                                             | I                                                                                                                                                                                                                                                                                                          |
| WE<br>AT<br>AC<br>STF                                                                                                                                                                                                                                                  | E EXISTENCE AND LOCATION OF ANY UNDERGRO<br>ERE OBTAINED BY A SEARCH OF AVAILABLE RECO<br>THE TIME OF SURVEY, AND LIMITED POTHOLING A<br>CURACY, COMPLETENESS, LOCATION, OR THE EX<br>RUCTURE WITHIN THE LIMITS OF THIS PROJECT. T<br>ECAUTIONARY MEANS NECESSARY TO PROTECT                                                                                                                                                                                                                                                                                                                                                                                                                                                                                                                                                                                                                                                                                                                                                                                                                                                                                                                                                                                                                                                                                                                                                                                                                                                                                                                                                                                                                                                                                                                                                                                                                                                                                                                                                                                                                                                                                                                                                                                                                                                                                                                                                                                  | RDS, SURVE<br>AS SHOWN (<br>(ISTENCE OF<br>THE CONTRA                                                                                                                               | EY OF VISIBLE ABOVE<br>ON THE PLANS. THIS D<br>R NON-EXISTENCE OF<br>ACTOR IS REQUIRED T | GROUND SURFACE FEAT<br>OES NOT GUARANTEE TH<br>ANY UTILITY PIPE OR<br>O TAKE ALL DUE                                                                                                                                                                                                                                                                                                                                                                                                                                                                                                                                                                                                                                                                                                                                                                                                                                                                                                                                                                                                                                                                                                                                                                                                                                                                                                                                                                                                                                                                                                                                                                                                                                                                                                                                                                                                                                                                                                                                                                                                        | URES                                                                                                                                                                                                                                                                                                       |
|                                                                                                                                                                                                                                                                        | ATER, SEWER, AND GAS SERVICE LATERALS ARE N<br>SPONSIBLE FOR LOCATING AND PROTECTING ALL                                                                                                                                                                                                                                                                                                                                                                                                                                                                                                                                                                                                                                                                                                                                                                                                                                                                                                                                                                                                                                                                                                                                                                                                                                                                                                                                                                                                                                                                                                                                                                                                                                                                                                                                                                                                                                                                                                                                                                                                                                                                                                                                                                                                                                                                                                                                                                      |                                                                                                                                                                                     |                                                                                          | CONTRACTOR IS                                                                                                                                                                                                                                                                                                                                                                                                                                                                                                                                                                                                                                                                                                                                                                                                                                                                                                                                                                                                                                                                                                                                                                                                                                                                                                                                                                                                                                                                                                                                                                                                                                                                                                                                                                                                                                                                                                                                                                                                                                                                               |                                                                                                                                                                                                                                                                                                            |
| WA                                                                                                                                                                                                                                                                     | L SERVICE LATERALS DAMAGED OR BROKEN DUR<br>ATER LATERAL REPAIRS SHALL CONFORM TO MCV                                                                                                                                                                                                                                                                                                                                                                                                                                                                                                                                                                                                                                                                                                                                                                                                                                                                                                                                                                                                                                                                                                                                                                                                                                                                                                                                                                                                                                                                                                                                                                                                                                                                                                                                                                                                                                                                                                                                                                                                                                                                                                                                                                                                                                                                                                                                                                         |                                                                                                                                                                                     |                                                                                          |                                                                                                                                                                                                                                                                                                                                                                                                                                                                                                                                                                                                                                                                                                                                                                                                                                                                                                                                                                                                                                                                                                                                                                                                                                                                                                                                                                                                                                                                                                                                                                                                                                                                                                                                                                                                                                                                                                                                                                                                                                                                                             | AND                                                                                                                                                                                                                                                                                                        |
| 5. AN                                                                                                                                                                                                                                                                  | RECTED OTHERWISE BY THE ENGINEER.<br>ENCROACHMENT PERMIT FROM THE APPLICABLE<br>THIN PUBLIC RIGHT-OF-WAY. THE CONTRACTOR S                                                                                                                                                                                                                                                                                                                                                                                                                                                                                                                                                                                                                                                                                                                                                                                                                                                                                                                                                                                                                                                                                                                                                                                                                                                                                                                                                                                                                                                                                                                                                                                                                                                                                                                                                                                                                                                                                                                                                                                                                                                                                                                                                                                                                                                                                                                                    |                                                                                                                                                                                     |                                                                                          |                                                                                                                                                                                                                                                                                                                                                                                                                                                                                                                                                                                                                                                                                                                                                                                                                                                                                                                                                                                                                                                                                                                                                                                                                                                                                                                                                                                                                                                                                                                                                                                                                                                                                                                                                                                                                                                                                                                                                                                                                                                                                             |                                                                                                                                                                                                                                                                                                            |
| PE                                                                                                                                                                                                                                                                     | RMITS ISSUED.                                                                                                                                                                                                                                                                                                                                                                                                                                                                                                                                                                                                                                                                                                                                                                                                                                                                                                                                                                                                                                                                                                                                                                                                                                                                                                                                                                                                                                                                                                                                                                                                                                                                                                                                                                                                                                                                                                                                                                                                                                                                                                                                                                                                                                                                                                                                                                                                                                                 |                                                                                                                                                                                     |                                                                                          |                                                                                                                                                                                                                                                                                                                                                                                                                                                                                                                                                                                                                                                                                                                                                                                                                                                                                                                                                                                                                                                                                                                                                                                                                                                                                                                                                                                                                                                                                                                                                                                                                                                                                                                                                                                                                                                                                                                                                                                                                                                                                             |                                                                                                                                                                                                                                                                                                            |
|                                                                                                                                                                                                                                                                        | L WORK WITHIN PRIVATE EASEMENTS SHALL BE F<br>THE EASEMENT, RIGHT-OF-ENTRY, OR TEMPORAF                                                                                                                                                                                                                                                                                                                                                                                                                                                                                                                                                                                                                                                                                                                                                                                                                                                                                                                                                                                                                                                                                                                                                                                                                                                                                                                                                                                                                                                                                                                                                                                                                                                                                                                                                                                                                                                                                                                                                                                                                                                                                                                                                                                                                                                                                                                                                                       |                                                                                                                                                                                     |                                                                                          |                                                                                                                                                                                                                                                                                                                                                                                                                                                                                                                                                                                                                                                                                                                                                                                                                                                                                                                                                                                                                                                                                                                                                                                                                                                                                                                                                                                                                                                                                                                                                                                                                                                                                                                                                                                                                                                                                                                                                                                                                                                                                             | /IDED                                                                                                                                                                                                                                                                                                      |
| 7. UN                                                                                                                                                                                                                                                                  | DER THE DIRECTION OF A SURVEYOR LICENSED I                                                                                                                                                                                                                                                                                                                                                                                                                                                                                                                                                                                                                                                                                                                                                                                                                                                                                                                                                                                                                                                                                                                                                                                                                                                                                                                                                                                                                                                                                                                                                                                                                                                                                                                                                                                                                                                                                                                                                                                                                                                                                                                                                                                                                                                                                                                                                                                                                    |                                                                                                                                                                                     |                                                                                          |                                                                                                                                                                                                                                                                                                                                                                                                                                                                                                                                                                                                                                                                                                                                                                                                                                                                                                                                                                                                                                                                                                                                                                                                                                                                                                                                                                                                                                                                                                                                                                                                                                                                                                                                                                                                                                                                                                                                                                                                                                                                                             |                                                                                                                                                                                                                                                                                                            |
|                                                                                                                                                                                                                                                                        |                                                                                                                                                                                                                                                                                                                                                                                                                                                                                                                                                                                                                                                                                                                                                                                                                                                                                                                                                                                                                                                                                                                                                                                                                                                                                                                                                                                                                                                                                                                                                                                                                                                                                                                                                                                                                                                                                                                                                                                                                                                                                                                                                                                                                                                                                                                                                                                                                                                               | NTHESTAT                                                                                                                                                                            | E OF CALIFORNIA, THE                                                                     | E CONTRACTOR SHALL RE                                                                                                                                                                                                                                                                                                                                                                                                                                                                                                                                                                                                                                                                                                                                                                                                                                                                                                                                                                                                                                                                                                                                                                                                                                                                                                                                                                                                                                                                                                                                                                                                                                                                                                                                                                                                                                                                                                                                                                                                                                                                       | ESET                                                                                                                                                                                                                                                                                                       |
| ALI                                                                                                                                                                                                                                                                    | L MONUMENTATION DISTURBED OR REMOVED DU                                                                                                                                                                                                                                                                                                                                                                                                                                                                                                                                                                                                                                                                                                                                                                                                                                                                                                                                                                                                                                                                                                                                                                                                                                                                                                                                                                                                                                                                                                                                                                                                                                                                                                                                                                                                                                                                                                                                                                                                                                                                                                                                                                                                                                                                                                                                                                                                                       |                                                                                                                                                                                     |                                                                                          |                                                                                                                                                                                                                                                                                                                                                                                                                                                                                                                                                                                                                                                                                                                                                                                                                                                                                                                                                                                                                                                                                                                                                                                                                                                                                                                                                                                                                                                                                                                                                                                                                                                                                                                                                                                                                                                                                                                                                                                                                                                                                             | ESET                                                                                                                                                                                                                                                                                                       |
| ALI                                                                                                                                                                                                                                                                    |                                                                                                                                                                                                                                                                                                                                                                                                                                                                                                                                                                                                                                                                                                                                                                                                                                                                                                                                                                                                                                                                                                                                                                                                                                                                                                                                                                                                                                                                                                                                                                                                                                                                                                                                                                                                                                                                                                                                                                                                                                                                                                                                                                                                                                                                                                                                                                                                                                                               |                                                                                                                                                                                     |                                                                                          |                                                                                                                                                                                                                                                                                                                                                                                                                                                                                                                                                                                                                                                                                                                                                                                                                                                                                                                                                                                                                                                                                                                                                                                                                                                                                                                                                                                                                                                                                                                                                                                                                                                                                                                                                                                                                                                                                                                                                                                                                                                                                             | ESET                                                                                                                                                                                                                                                                                                       |
| HOLE #                                                                                                                                                                                                                                                                 | L MONUMENTATION DISTURBED OR REMOVED DU                                                                                                                                                                                                                                                                                                                                                                                                                                                                                                                                                                                                                                                                                                                                                                                                                                                                                                                                                                                                                                                                                                                                                                                                                                                                                                                                                                                                                                                                                                                                                                                                                                                                                                                                                                                                                                                                                                                                                                                                                                                                                                                                                                                                                                                                                                                                                                                                                       | RING CONS <sup>.</sup><br>AC THICKNE                                                                                                                                                | TRUCTION ACTIVITIES                                                                      | PER C040/TYP.                                                                                                                                                                                                                                                                                                                                                                                                                                                                                                                                                                                                                                                                                                                                                                                                                                                                                                                                                                                                                                                                                                                                                                                                                                                                                                                                                                                                                                                                                                                                                                                                                                                                                                                                                                                                                                                                                                                                                                                                                                                                               | SIZE                                                                                                                                                                                                                                                                                                       |
|                                                                                                                                                                                                                                                                        | L MONUMENTATION DISTURBED OR REMOVED DU                                                                                                                                                                                                                                                                                                                                                                                                                                                                                                                                                                                                                                                                                                                                                                                                                                                                                                                                                                                                                                                                                                                                                                                                                                                                                                                                                                                                                                                                                                                                                                                                                                                                                                                                                                                                                                                                                                                                                                                                                                                                                                                                                                                                                                                                                                                                                                                                                       | RING CONS                                                                                                                                                                           | TRUCTION ACTIVITIES                                                                      | PER C040/TYP.          TYPE         GAS         ELEC                                                                                                                                                                                                                                                                                                                                                                                                                                                                                                                                                                                                                                                                                                                                                                                                                                                                                                                                                                                                                                                                                                                                                                                                                                                                                                                                                                                                                                                                                                                                                                                                                                                                                                                                                                                                                                                                                                                                                                                                                                        | <b>SIZE</b><br>1/2"<br>2"                                                                                                                                                                                                                                                                                  |
| HOLE #                                                                                                                                                                                                                                                                 | L MONUMENTATION DISTURBED OR REMOVED DU LOCATION A 3239 CRESCENT AVE CRESCENT AVE & QUEBRADA DEL MAR RD                                                                                                                                                                                                                                                                                                                                                                                                                                                                                                                                                                                                                                                                                                                                                                                                                                                                                                                                                                                                                                                                                                                                                                                                                                                                                                                                                                                                                                                                                                                                                                                                                                                                                                                                                                                                                                                                                                                                                                                                                                                                                                                                                                                                                                                                                                                                                       | RING CONS <sup>®</sup><br>AC THICKNE<br>3"<br>4"                                                                                                                                    | TRUCTION ACTIVITIES                                                                      | PER C040/TYP.          TYPE         GAS         ELEC         TV         WATER                                                                                                                                                                                                                                                                                                                                                                                                                                                                                                                                                                                                                                                                                                                                                                                                                                                                                                                                                                                                                                                                                                                                                                                                                                                                                                                                                                                                                                                                                                                                                                                                                                                                                                                                                                                                                                                                                                                                                                                                               | <b>SIZE</b><br>1/2"<br>2"<br>1"<br>12"                                                                                                                                                                                                                                                                     |
| <b>HOLE #</b>                                                                                                                                                                                                                                                          | L MONUMENTATION DISTURBED OR REMOVED DU LOCATION A 3239 CRESCENT AVE                                                                                                                                                                                                                                                                                                                                                                                                                                                                                                                                                                                                                                                                                                                                                                                                                                                                                                                                                                                                                                                                                                                                                                                                                                                                                                                                                                                                                                                                                                                                                                                                                                                                                                                                                                                                                                                                                                                                                                                                                                                                                                                                                                                                                                                                                                                                                                                          | RING CONS<br>AC THICKNE<br>3"                                                                                                                                                       | TRUCTION ACTIVITIES                                                                      | PER C040/TYP.          TYPE         GAS         ELEC         TV         WATER         TV         CONDUIT                                                                                                                                                                                                                                                                                                                                                                                                                                                                                                                                                                                                                                                                                                                                                                                                                                                                                                                                                                                                                                                                                                                                                                                                                                                                                                                                                                                                                                                                                                                                                                                                                                                                                                                                                                                                                                                                                                                                                                                    | <b>SIZE</b><br>1/2"<br>2"<br>1"<br>12"<br>2"<br>2"                                                                                                                                                                                                                                                         |
| HOLE #                                                                                                                                                                                                                                                                 | L MONUMENTATION DISTURBED OR REMOVED DU LOCATION A 3239 CRESCENT AVE CRESCENT AVE & QUEBRADA DEL MAR RD                                                                                                                                                                                                                                                                                                                                                                                                                                                                                                                                                                                                                                                                                                                                                                                                                                                                                                                                                                                                                                                                                                                                                                                                                                                                                                                                                                                                                                                                                                                                                                                                                                                                                                                                                                                                                                                                                                                                                                                                                                                                                                                                                                                                                                                                                                                                                       | RING CONS <sup>®</sup><br>AC THICKNE<br>3"<br>4"                                                                                                                                    | TRUCTION ACTIVITIES                                                                      | PER C040/TYP.          TYPE         GAS         ELEC         TV         WATER         TV                                                                                                                                                                                                                                                                                                                                                                                                                                                                                                                                                                                                                                                                                                                                                                                                                                                                                                                                                                                                                                                                                                                                                                                                                                                                                                                                                                                                                                                                                                                                                                                                                                                                                                                                                                                                                                                                                                                                                                                                    | SIZE<br>1/2"<br>2"<br>1"<br>12"<br>2"                                                                                                                                                                                                                                                                      |
| HOLE #                                                                                                                                                                                                                                                                 | L MONUMENTATION DISTURBED OR REMOVED DU LOCATION 3239 CRESCENT AVE CRESCENT AVE & QUEBRADA DEL MAR RD CRESCENT AVE & QUEBRADA DEL MAR RD                                                                                                                                                                                                                                                                                                                                                                                                                                                                                                                                                                                                                                                                                                                                                                                                                                                                                                                                                                                                                                                                                                                                                                                                                                                                                                                                                                                                                                                                                                                                                                                                                                                                                                                                                                                                                                                                                                                                                                                                                                                                                                                                                                                                                                                                                                                      | RING CONS                                                                                                                                                                           | TRUCTION ACTIVITIES                                                                      | PER C040/TYP.          TYPE         GAS         ELEC         TV         WATER         TV         GAS         WATER         GAS         WATER         GAS         GAS         GAS         GAS         GAS         GAS         GAS                                                                                                                                                                                                                                                                                                                                                                                                                                                                                                                                                                                                                                                                                                                                                                                                                                                                                                                                                                                                                                                                                                                                                                                                                                                                                                                                                                                                                                                                                                                                                                                                                                                                                                                                                                                                                                                            | SIZE<br>1/2"<br>2"<br>1"<br>12"<br>2"<br>2"<br>2"                                                                                                                                                                                                                                                          |
| HOLE # 1 2 3 4 5 6                                                                                                                                                                                                                                                     | L MONUMENTATION DISTURBED OR REMOVED DU<br>LOCATION A<br>3239 CRESCENT AVE<br>CRESCENT AVE & QUEBRADA DEL MAR RD<br>CRESCENT AVE & QUEBRADA DEL MAR RD<br>CRESCENT AVE & COSTA DEL MAR RD<br>CRESCENT AVE & COSTA DEL MAR RD<br>CRESCENT AVE & SIERENA DEL MAR RD                                                                                                                                                                                                                                                                                                                                                                                                                                                                                                                                                                                                                                                                                                                                                                                                                                                                                                                                                                                                                                                                                                                                                                                                                                                                                                                                                                                                                                                                                                                                                                                                                                                                                                                                                                                                                                                                                                                                                                                                                                                                                                                                                                                             | RING CONS <sup>*</sup><br>AC THICKNE<br>3"<br>4"<br>3"<br>3"<br>3"<br>4"                                                                                                            | TRUCTION ACTIVITIES                                                                      | PER C040/TYP.                                                                                                                                                                                                                                                                                                                                                                                                                                                                                                                                                                                                                                                                                                                                                                                                                                                                                                                                                                                                                                                                                                                                                                                                                                                                                                                                                                                                                                                                                                                                                                                                                                                                                                                                                                                                                                                                                                                                                                                                                                                                               | SIZE<br>1/2"<br>2"<br>1"<br>12"<br>2"<br>2"<br>2"<br>12"<br>2"<br>12"<br>2"<br>12"<br>2"                                                                                                                                                                                                                   |
| HOLE # 1 2 3 4 5 6                                                                                                                                                                                                                                                     | L MONUMENTATION DISTURBED OR REMOVED DU LOCATION 3239 CRESCENT AVE CRESCENT AVE & QUEBRADA DEL MAR RD CRESCENT AVE & QUEBRADA DEL MAR RD CRESCENT AVE & COSTA DEL MAR RD CRESCENT AVE & COSTA DEL MAR RD                                                                                                                                                                                                                                                                                                                                                                                                                                                                                                                                                                                                                                                                                                                                                                                                                                                                                                                                                                                                                                                                                                                                                                                                                                                                                                                                                                                                                                                                                                                                                                                                                                                                                                                                                                                                                                                                                                                                                                                                                                                                                                                                                                                                                                                      | RING CONS <sup>*</sup><br>AC THICKNE<br>3"<br>4"<br>3"<br>3"<br>3"<br>4"<br>4"<br>4"<br>4"                                                                                          | TRUCTION ACTIVITIES                                                                      | PER C040/TYP.                                                                                                                                                                                                                                                                                                                                                                                                                                                                                                                                                                                                                                                                                                                                                                                                                                                                                                                                                                                                                                                                                                                                                                                                                                                                                                                                                                                                                                                                                                                                                                                                                                                                                                                                                                                                                                                                                                                                                                                                                                                                               | SIZE<br>1/2"<br>2"<br>1"<br>12"<br>2"<br>2"<br>12"<br>2"<br>12"<br>2"<br>12"<br>2"<br>12"<br>4"                                                                                                                                                                                                            |
| HOLE #<br>1<br>2<br>3<br>4<br>5<br>6<br>6<br>6-A<br>7<br>8                                                                                                                                                                                                             | L MONUMENTATION DISTURBED OR REMOVED DU<br>LOCATION A<br>3239 CRESCENT AVE<br>CRESCENT AVE & QUEBRADA DEL MAR RD<br>CRESCENT AVE & QUEBRADA DEL MAR RD<br>CRESCENT AVE & QUEBRADA DEL MAR RD<br>CRESCENT AVE & COSTA DEL MAR RD<br>CRESCENT AVE & COSTA DEL MAR RD<br>CRESCENT AVE & SIERENA DEL MAR RD<br>CRESCENT AVE & TALLMON ST                                                                                                                                                                                                                                                                                                                                                                                                                                                                                                                                                                                  | RING CONS <sup>*</sup><br>AC THICKNE<br>3"<br>4"<br>3"<br>3"<br>3"<br>4"<br>4"<br>4"                                                                                                | TRUCTION ACTIVITIES                                                                      | PER C040/TYP.                                                                                                                                                                                                                                                                                                                                                                                                                                                                                                                                                                                                                                                                                                                                                                                                                                                                                                                                                                                                                                                                                                                                                                                                                                                                                                                                                                                                                                                                                                                                                                                                                                                                                                                                                                                                                                                                                                                                                                                                                                                                               | SIZE<br>1/2"<br>2"<br>1"<br>12"<br>2"<br>2"<br>2"<br>12"<br>2"<br>12"<br>2"<br>12"<br>4"<br>2"                                                                                                                                                                                                             |
| HOLE #<br>1<br>2<br>3<br>4<br>5<br>6<br>6<br>6-A<br>7<br>8<br>13                                                                                                                                                                                                       | L MONUMENTATION DISTURBED OR REMOVED DU LOCATION 3239 CRESCENT AVE CRESCENT AVE & QUEBRADA DEL MAR RD CRESCENT AVE & QUEBRADA DEL MAR RD CRESCENT AVE & COSTA DEL MAR RD CRESCENT AVE & COSTA DEL MAR RD CRESCENT AVE & SIERENA DEL MAR RD CRESCENT AVE & SHULER CIRCLE                                                                                                                                                                                                                                                                                                                                                                                                                                                                                                                                                                                                                                                                                                                                                                                                                                                                                                                                                                                                                                                                                                                                                                                                                                 | RING CONS <sup>*</sup><br>AC THICKNE<br>3"<br>4"<br>3"<br>3"<br>4"<br>4"<br>4"<br>4"<br>3"<br>3"<br>3"                                                                              | TRUCTION ACTIVITIES                                                                      | PER CO40/TYP.                                                                                                                                                                                                                                                                                                                                                                                                                                                                                                                                                                                                                                                                                                                                                                                                                                                                                                                                                                                                                                                                                                                                                                                                                                                                                                                                                                                                                                                                                                                                                                                                                                                                                                                                                                                                                                                                                                                                                                                                                                                                               | SIZE<br>1/2"<br>2"<br>1"<br>12"<br>2"<br>2"<br>2"<br>12"<br>2"<br>12"<br>2"<br>12"<br>4"<br>2"<br>6"<br>2"                                                                                                                                                                                                 |
| HOLE #<br>1<br>2<br>3<br>4<br>5<br>6<br>6-A<br>7<br>8<br>13                                                                                                                                                                                                            | L MONUMENTATION DISTURBED OR REMOVED DU<br>LOCATION A<br>3239 CRESCENT AVE<br>CRESCENT AVE & QUEBRADA DEL MAR RD<br>CRESCENT AVE & QUEBRADA DEL MAR RD<br>CRESCENT AVE & QUEBRADA DEL MAR RD<br>CRESCENT AVE & COSTA DEL MAR RD<br>CRESCENT AVE & COSTA DEL MAR RD<br>CRESCENT AVE & SIERENA DEL MAR RD<br>CRESCENT AVE & TALLMON ST                                                                                                                                                                                                                                                                                                                                                                                                                                                                                                                                                                                  | RING CONS <sup>*</sup><br>AC THICKNE<br>3"<br>4"<br>3"<br>3"<br>3"<br>4"<br>4"<br>4"<br>4"<br>3"                                                                                    | TRUCTION ACTIVITIES                                                                      | PER C040/TYP.                                                                                                                                                                                                                                                                                                                                                                                                                                                                                                                                                                                                                                                                                                                                                                                                                                                                                                                                                                                                                                                                                                                                                                                                                                                                                                                                                                                                                                                                                                                                                                                                                                                                                                                                                                                                                                                                                                                                                                                                                                                                               | SIZE<br>1/2"<br>2"<br>1"<br>12"<br>2"<br>2"<br>12"<br>2"<br>12"<br>2"<br>12"<br>2"<br>12"<br>4"<br>2"<br>6"                                                                                                                                                                                                |
| HOLE #<br>1<br>2<br>3<br>4<br>5<br>6<br>6<br>6<br>6<br>6<br>6<br>6<br>7<br>8<br>13<br>13<br>14<br>15<br>5<br>5<br>A                                                                                                                                                    | L MONUMENTATION DISTURBED OR REMOVED DU<br>LOCATION A<br>3239 CRESCENT AVE<br>CRESCENT AVE & QUEBRADA DEL MAR RD<br>CRESCENT AVE & QUEBRADA DEL MAR RD<br>CRESCENT AVE & QUEBRADA DEL MAR RD<br>CRESCENT AVE & COSTA DEL MAR RD<br>CRESCENT AVE & COSTA DEL MAR RD<br>CRESCENT AVE & SIERENA DEL MAR RD<br>CRESCENT AVE & SHULER CIRCLE                                                                                                                                                                                                                                                                                                                                                                                                                                                                                                                                                                                                                                                                                                                                                                                                                                                                                                                                                                                                                                                                                                                                                          | RING CONS <sup>*</sup> AC THICKNE 3" 4" 3" 3" 4" 4" 4" 4" 4" 3" 3" 3" 5" 5" 5"                                                                                                      | TRUCTION ACTIVITIES                                                                      | PER CO40/TYP.                                                                                                                                                                                                                                                                                                                                                                                                                                                                                                                                                                                                                                                                                                                                                                                                                                                                                                                                                                                                                                                                                                                                                                                                                                                                                                                                                                                                                                                                                                                                                                                                                                                                                                                                                                                                                                                                                                                                                                                                                                                                               | SIZE<br>1/2"<br>2"<br>1"<br>12"<br>2"<br>2"<br>2"<br>12"<br>2"<br>12"<br>4"<br>2"<br>6"<br>2"<br>4"<br>2"<br>4"                                                                                                                                                                                            |
| HOLE #<br>1<br>2<br>3<br>4<br>5<br>6<br>6<br>6-A<br>7<br>8<br>13<br>13<br>14<br>15<br>5-A<br>16<br>17                                                                                                                                                                  | L MONUMENTATION DISTURBED OR REMOVED DU<br>LOCATION A<br>3239 CRESCENT AVE<br>CRESCENT AVE & QUEBRADA DEL MAR RD<br>CRESCENT AVE & QUEBRADA DEL MAR RD<br>CRESCENT AVE & QUEBRADA DEL MAR RD<br>CRESCENT AVE & COSTA DEL MAR RD<br>CRESCENT AVE & COSTA DEL MAR RD<br>CRESCENT AVE & SIERENA DEL MAR RD<br>CRESCENT AVE & RESERVATION RD<br>CRESCENT AVE & RESERVATION RD<br>CRESCENT AVE & RESERVATION RD<br>CRESCENT AVE & RESERVATION RD                                                                                                                                                                                                                                                                                                                                                                                                                                                                                                                                                                                                                                                                                                                                                                                                                                                                                                                                                                                                                                                      | RING CONS <sup>*</sup><br>AC THICKNE<br>3"<br>4"<br>3"<br>3"<br>3"<br>4"<br>4"<br>4"<br>4"<br>4"<br>4"<br>3"<br>3"<br>3"<br>3"<br>3"<br>5"                                          |                                                                                          | PER CO40/TYP.                                                                                                                                                                                                                                                                                                                                                                                                                                                                                                                                                                                                                                                                                                                                                                                                                                                                                                                                                                                                                                                                                                                                                                                                                                                                                                                                                                                                                                                                                                                                                                                                                                                                                                                                                                                                                                                                                                                                                                                                                                                                               | SIZE<br>1/2"<br>2"<br>1"<br>12"<br>2"<br>2"<br>2"<br>12"<br>2"<br>12"<br>4"<br>2"<br>6"<br>2"<br>2"<br>2"<br>2"<br>2"<br>12"<br>2"<br>12"<br>2"<br>12"<br>2"<br>12"<br>2"<br>12"<br>2"<br>12"<br>2"<br>12"<br>2"<br>2"<br>2"<br>2"<br>2"<br>2"<br>2"<br>2"<br>2"                                           |
| HOLE #<br>1<br>2<br>3<br>4<br>5<br>6<br>6<br>6-A<br>7<br>8<br>13<br>13<br>14<br>15<br>15-A<br>16<br>15-A<br>16<br>17<br>18                                                                                                                                             | L MONUMENTATION DISTURBED OR REMOVED DU<br>LOCATION A<br>3239 CRESCENT AVE<br>CRESCENT AVE & QUEBRADA DEL MAR RD<br>CRESCENT AVE & QUEBRADA DEL MAR RD<br>CRESCENT AVE & QUEBRADA DEL MAR RD<br>CRESCENT AVE & COSTA DEL MAR RD<br>CRESCENT AVE & COSTA DEL MAR RD<br>CRESCENT AVE & SIERENA DEL MAR RD<br>CRESCENT AVE & RESERVATION ST<br>CRESCENT AVE & RESERVATION RD<br>CRESCENT AVE & RESERVATION RD<br>CRESCENT AVE & RESERVATION RD<br>CRESCENT AVE & RESERVATION RD<br>CRESCENT AVE & RESERVATION RD                                                                                                                                                                                                                                                                                                                                                                                                                                                                                                                                                                                                                                                                                                                                                                                                                                                                                                                                                                                                                                                                                                                                                                                                                                                                                                                                                                                                                                                | RING CONS <sup>*</sup><br>AC THICKNE<br>3"<br>4"<br>3"<br>3"<br>3"<br>4"<br>4"<br>4"<br>4"<br>3"<br>3"<br>5"<br>5"<br>5"<br>5"<br>5"<br>5"<br>5"<br>5"                              |                                                                                          | PER CO40/TYP.                                                                                                                                                                                                                                                                                                                                                                                                                                                                                                                                                                                                                                                                                                                                                                                                                                                                                                                                                                                                                                                                                                                                                                                                                                                                                                                                                                                                                                                                                                                                                                                                                                                                                                                                                                                                                                                                                                                                                                                                                                                                               | SIZE<br>1/2"<br>2"<br>1"<br>12"<br>2"<br>2"<br>2"<br>12"<br>2"<br>12"<br>4"<br>2"<br>6"<br>2"<br>4"<br>2"<br>6"<br>2"<br>4"<br>3"<br>6"                                                                                                                                                                    |
| HOLE #<br>1<br>2<br>3<br>4<br>5<br>6<br>6<br>6-A<br>7<br>8<br>13<br>13<br>14<br>15<br>15-A<br>16<br>17<br>18<br>19                                                                                                                                                     | L MONUMENTATION DISTURBED OR REMOVED DU<br>LOCATION A<br>3239 CRESCENT AVE<br>CRESCENT AVE & QUEBRADA DEL MAR RD<br>CRESCENT AVE & QUEBRADA DEL MAR RD<br>CRESCENT AVE & QUEBRADA DEL MAR RD<br>CRESCENT AVE & COSTA DEL MAR RD<br>CRESCENT AVE & COSTA DEL MAR RD<br>CRESCENT AVE & SIERENA DEL MAR RD<br>CRESCENT AVE & RESERVATION RD<br>CRESCENT AVE                                                                                                                                                                                                                                                                                                                                                                                           | RING CONS <sup>*</sup> AC THICKNE 3" 4" 3" 3" 4" 4" 4" 4" 4" 4" 3" 3" 5" 5" 5" 5" 5" 5" 5" 5" 3"                                                                                    |                                                                                          | PER CO40/TYP.                                                                                                                                                                                                                                                                                                                                                                                                                                                                                                                                                                                                                                                                                                                                                                                                                                                                                                                                                                                                                                                                                                                                                                                                                                                                                                                                                                                                                                                                                                                                                                                                                                                                                                                                                                                                                                                                                                                                                                                                                                                                               | SIZE<br>1/2"<br>2"<br>1"<br>12"<br>2"<br>2"<br>2"<br>12"<br>2"<br>12"<br>4"<br>2"<br>6"<br>2"<br>6"<br>2"<br>4"<br>3"                                                                                                                                                                                      |
| HOLE #<br>1<br>2<br>3<br>4<br>5<br>6<br>6<br>6-A<br>7<br>8<br>13<br>13<br>14<br>15<br>15-A<br>16<br>17<br>18<br>19<br>21                                                                                                                                               | L MONUMENTATION DISTURBED OR REMOVED DU<br>LOCATION A<br>3239 CRESCENT AVE<br>CRESCENT AVE & QUEBRADA DEL MAR RD<br>CRESCENT AVE & QUEBRADA DEL MAR RD<br>CRESCENT AVE & QUEBRADA DEL MAR RD<br>CRESCENT AVE & COSTA DEL MAR RD<br>CRESCENT AVE & COSTA DEL MAR RD<br>CRESCENT AVE & SIERENA DEL MAR RD<br>CRESCENT AVE & RESERVATION ST<br>CRESCENT AVE & RESERVATION RD<br>CRESCENT AVE & RESERVATION RD<br>CRESCENT AVE & RESERVATION RD<br>CRESCENT AVE & RESERVATION RD<br>CRESCENT AVE & RESERVATION RD                                                                                                                                                                                                                                                                                                                                                                                                                                                                                                                                                                                                                                                                                                                                                                                                                                                                                                                                                                                                                                                                                                                                                                                                                                                                                                                                                                                                                                                | RING CONS <sup>*</sup><br>AC THICKNE<br>3"<br>4"<br>3"<br>3"<br>3"<br>4"<br>4"<br>4"<br>4"<br>3"<br>3"<br>5"<br>5"<br>5"<br>5"<br>5"<br>5"<br>5"<br>5"                              |                                                                                          | TYPE         GAS         ELEC         TV         WATER         TV         CONDUIT         GAS         WATER         GAS         WATER         GAS         WATER         GAS                                                                                                                                                                                                                                                                                                                                                                                                                                                                                                                                                                                                                                                                                                                                                                                                                                                                                                                                                                                                                                                                                                                                                                                                                                                                                                                                                                                                                             | SIZE<br>1/2"<br>2"<br>1"<br>12"<br>2"<br>2"<br>2"<br>12"<br>2"<br>12"<br>2"<br>12"<br>2"<br>12"<br>2"<br>12"<br>2"<br>12"<br>2"<br>12"<br>2"<br>12"<br>2"<br>12"<br>2"<br>12"<br>2"<br>12"<br>2"<br>12"<br>2"<br>12"<br>2"<br>2"<br>12"<br>2"<br>12"<br>2"<br>2"<br>2"<br>2"<br>2"<br>2"<br>2"<br>2"<br>2" |
| HOLE #<br>1<br>2<br>3<br>4<br>5<br>6<br>6<br>6-A<br>7<br>8<br>13<br>13<br>14<br>15<br>15-A<br>16<br>17<br>18<br>19<br>21                                                                                                                                               | L MONUMENTATION DISTURBED OR REMOVED DU LOCATION A 3239 CRESCENT AVE CRESCENT AVE & QUEBRADA DEL MAR RD CRESCENT AVE & QUEBRADA DEL MAR RD CRESCENT AVE & QUEBRADA DEL MAR RD CRESCENT AVE & COSTA DEL MAR RD CRESCENT AVE & SIERENA DEL MAR RD CRESCENT AVE & SHULER CIRCLE CRESCENT AVE & SHULER CIRCLE CRESCENT AVE & RESERVATION RD CRESCENT AVE                                                                                                                                                                                                                                                                                                                                                                                                                                                                                                                                                                                                                                                                                                                                                                                                                                                                                                                                                                                                                                                                                                                                                                                                                        | RING CONS<br>AC THICKNE<br>3"<br>4"<br>3"<br>3"<br>3"<br>4"<br>4"<br>4"<br>4"<br>4"<br>3"<br>3"<br>5"<br>5"<br>5"<br>5"<br>5"<br>5"<br>5"<br>5"<br>3"<br>3"                         |                                                                                          | PER CO40/TYP.                                                                                                                                                                                                                                                                                                                                                                                                                                                                                                                                                                                                                                                                                                                                                                                                                                                                                                                                                                                                                                                                                                                                                                                                                                                                                                                                                                                                                                                                                                                                                                                                                                                                                                                                                                                                                                                                                                                                                                                                                                                                               | SIZE<br>1/2"<br>2"<br>1"<br>12"<br>2"<br>2"<br>2"<br>12"<br>2"<br>12"<br>4"<br>2"<br>6"<br>2"<br>4"<br>2"<br>6"<br>2"<br>4"<br>2"<br>4"<br>2"<br>3"<br>6"                                                                                                                                                  |
| HOLE #<br>1<br>2<br>3<br>4<br>5<br>6<br>6<br>6<br>6<br>6<br>6<br>6<br>7<br>8<br>13<br>14<br>15<br>15<br>A<br>16<br>17<br>16<br>17<br>18<br>19<br>21<br>21<br>21<br>21<br>21<br>21<br>22<br>23                                                                          | LOCATION       A         3239 CRESCENT AVE       A         CRESCENT AVE & QUEBRADA DEL MAR RD       CRESCENT AVE & QUEBRADA DEL MAR RD         CRESCENT AVE & QUEBRADA DEL MAR RD       CRESCENT AVE & COSTA DEL MAR RD         CRESCENT AVE & COSTA DEL MAR RD       CRESCENT AVE & SIERENA DEL MAR RD         CRESCENT AVE & SIERENA DEL MAR RD       CRESCENT AVE & SIERENA DEL MAR RD         CRESCENT AVE & SIERENA DEL MAR RD       CRESCENT AVE & SIERENA DEL MAR RD         CRESCENT AVE & SIERENA DEL MAR RD       CRESCENT AVE & SIERENA DEL MAR RD         CRESCENT AVE & SIERENA DEL MAR RD       CRESCENT AVE & SIERENA DEL MAR RD         CRESCENT AVE & SIERENA DEL MAR RD       CRESCENT AVE & SIERENA DEL MAR RD         CRESCENT AVE & SIERENA DEL MAR RD       CRESCENT AVE         CRESCENT AVE & SIERENA DEL MAR RD       CRESCENT AVE         CRESCENT AVE & SIERENA DEL MAR RD       CRESCENT AVE         CRESCENT AVE & SIERENA DEL MAR RD       CRESCENT AVE         CRESCENT AVE & SIERENA DEL MAR RD       CRESCENT AVE & RESERVATION RD         CRESCENT AVE & RESERVATION RD       CRESCENT AVE & RESERVATION RD         CRESCENT AVE & RESERVATION RD       CRESCENT AVE         CRESCENT AVE & CARMEL AVE       CRESCENT AVE & CARMEL AVE         CRESCENT AVE & CARMEL AVE       CRESCENT AVE & CARMEL AVE <td>RING CONS<br/>AC THICKNE<br/>3"<br/>4"<br/>3"<br/>3"<br/>4"<br/>4"<br/>4"<br/>4"<br/>4"<br/>4"<br/>4"<br/>3"<br/>3"<br/>5"<br/>5"<br/>5"<br/>5"<br/>5"<br/>5"<br/>5"<br/>5"<br/>5"<br/>5</td> <td></td> <td>PER C040/TYP.         GAS         GAS         ELEC         TV         WATER         CONDUIT         GAS         WATER         GAS         ELEC         WATER         GAS         ELEC         GAS         BAS         GAS         GAS     <td>SIZE<br/>1/2"<br/>2"<br/>1"<br/>12"<br/>2"<br/>2"<br/>12"<br/>2"<br/>12"<br/>2"<br/>12"<br/>4"<br/>2"<br/>6"<br/>2"<br/>4"<br/>2"<br/>6"<br/>2"<br/>4"<br/>2"<br/>3"<br/>6"<br/>2"<br/>2"<br/>3/4"</td></td>     | RING CONS<br>AC THICKNE<br>3"<br>4"<br>3"<br>3"<br>4"<br>4"<br>4"<br>4"<br>4"<br>4"<br>4"<br>3"<br>3"<br>5"<br>5"<br>5"<br>5"<br>5"<br>5"<br>5"<br>5"<br>5"<br>5                    |                                                                                          | PER C040/TYP.         GAS         GAS         ELEC         TV         WATER         CONDUIT         GAS         WATER         GAS         ELEC         WATER         GAS         ELEC         GAS         BAS         GAS         GAS <td>SIZE<br/>1/2"<br/>2"<br/>1"<br/>12"<br/>2"<br/>2"<br/>12"<br/>2"<br/>12"<br/>2"<br/>12"<br/>4"<br/>2"<br/>6"<br/>2"<br/>4"<br/>2"<br/>6"<br/>2"<br/>4"<br/>2"<br/>3"<br/>6"<br/>2"<br/>2"<br/>3/4"</td>                                                                                                                                                                                                                                                                                                                                                                                                                                                                                                                                                                                                                                                                                                                                                                                                                                                                                                                                                                                                                                                                                                                                                                                                       | SIZE<br>1/2"<br>2"<br>1"<br>12"<br>2"<br>2"<br>12"<br>2"<br>12"<br>2"<br>12"<br>4"<br>2"<br>6"<br>2"<br>4"<br>2"<br>6"<br>2"<br>4"<br>2"<br>3"<br>6"<br>2"<br>2"<br>3/4"                                                                                                                                   |
| HOLE #<br>1<br>2<br>3<br>4<br>5<br>6<br>6<br>6<br>6<br>6<br>6<br>7<br>8<br>13<br>14<br>15<br>15<br>A<br>16<br>17<br>18<br>19<br>21<br>21<br>21<br>21<br>21<br>21<br>21<br>21<br>22<br>23<br>24<br>25                                                                   | LOCATION       A         3239 CRESCENT AVE                                                                                                                                                                                                                                                                                                                                                                                                                                                                                                                                                                                                                                                                                                                                                                                                                                                                                                                                                                                                                                                                                                                                                                                                                                                                                                                                                                                                                                                                                                                                                                                                                                                                                                                                                                                                                                                                                                                                                                                                                                                                                                                                                                                                                                                                                                                                                                                                                    | RING CONS <sup>*</sup><br>AC THICKNE<br>3"<br>4"<br>3"<br>3"<br>3"<br>4"<br>4"<br>4"<br>4"<br>4"<br>4"<br>4"<br>3"<br>3"<br>5"<br>5"<br>5"<br>5"<br>5"<br>5"<br>5"<br>5"<br>5"<br>5 |                                                                                          | PER CO40/TYP.Image: Cost of the section of the | SIZE<br>1/2"<br>2"<br>1"<br>12"<br>2"<br>2"<br>2"<br>12"<br>2"<br>12"<br>4"<br>2"<br>4"<br>2"<br>6"<br>2"<br>2"<br>4"<br>2"<br>4"<br>2"<br>3"<br>6"<br>2"<br>2"<br>2"<br>2"<br>2"<br>2"<br>2"<br>2"<br>2"<br>2                                                                                             |
| HOLE #<br>1<br>2<br>3<br>4<br>5<br>6<br>6<br>6<br>6<br>6<br>6<br>6<br>6<br>6<br>7<br>8<br>13<br>14<br>15<br>15<br>A<br>15<br>14<br>15<br>15<br>A<br>16<br>17<br>18<br>19<br>21<br>21<br>21<br>21<br>21<br>21<br>21<br>22<br>23<br>24                                   | LOCATION       A         3239 CRESCENT AVE                                                                                                                                                                                                                                                                                                                                                                                                                                                                                                                                                                                                                                                                                                                                                                                                                                                                                                                                                                                                                                                                                                                                                                                                                                                                                                                                                                                                                                                                                                                                                                                                                                                                                                                                                                                                                                                                                                                                                                                                                                                                                                                                                                                                                                                                                                                                                                                                                    | RING CONS<br>AC THICKNE<br>3"<br>4"<br>3"<br>3"<br>3"<br>4"<br>4"<br>4"<br>4"<br>4"<br>4"<br>3"<br>3"<br>5"<br>5"<br>5"<br>5"<br>5"<br>5"<br>5"<br>5"<br>5"<br>5                    |                                                                                          | PER C040/TYP.         GAS         GAS         ELEC         TV         WATER         CONDUIT         GAS         WATER         GAS         ELEC         Y         CONDUIT         GAS                                                                                                                                                                                                                                                                                                                                                                                                                                                                                                                                                                                                                                                                                                                                                                                                                                                                                                                                                                                                                                                                                                                                                                                                                                                                                                                                                                                                                    | SIZE<br>1/2"<br>2"<br>1"<br>12"<br>2"<br>2"<br>2"<br>12"<br>2"<br>12"<br>4"<br>2"<br>6"<br>2"<br>6"<br>2"<br>4"<br>3"<br>6"<br>2"<br>3/4"<br>2"<br>2"                                                                                                                                                      |
| HOLE #<br>1<br>2<br>3<br>4<br>5<br>6<br>6<br>6<br>6<br>6<br>6<br>7<br>8<br>13<br>14<br>15<br>15<br>A<br>16<br>17<br>18<br>19<br>21<br>21<br>21<br>21<br>21<br>21<br>21<br>21<br>21<br>21                                                                               | L MONUMENTATION DISTURBED OR REMOVED DU<br>LOCATION A<br>3239 CRESCENT AVE<br>CRESCENT AVE & QUEBRADA DEL MAR RD<br>CRESCENT AVE & QUEBRADA DEL MAR RD<br>CRESCENT AVE & QUEBRADA DEL MAR RD<br>CRESCENT AVE & COSTA DEL MAR RD<br>CRESCENT AVE & SIERENA DEL MAR RD<br>CRESCENT AVE & SHULER CIRCLE<br>CRESCENT AVE & SHULER CIRCLE<br>CRESCENT AVE & RESERVATION RD<br>CRESCENT AVE & RESERVATION RD<br>CRESCENT AVE & RESERVATION RD<br>CRESCENT AVE & RESERVATION RD<br>CRESCENT AVE & CARMEL AVE<br>CRESCENT AVE & CARMEL AVE<br>CRESCENT AVE & CARMEL AVE<br>335 CARMEL AVE & VAUGHN AVE<br>335 CARMEL AVE & VAUGHN AVE<br>VAUGHN AVE & EVERETT AVE                                                                                                                                                                                                                                                                                                                                                                                                                                                                                                                                                                                                                                                                                                                                                                                                                                                                                                                                                                                                                                                                                                                                                                                                                                                                                                                                         | RING CONS<br>AC THICKNE<br>3"<br>4"<br>3"<br>3"<br>3"<br>4"<br>4"<br>4"<br>4"<br>4"<br>4"<br>3"<br>3"<br>5"<br>5"<br>5"<br>5"<br>5"<br>5"<br>5"<br>5"<br>5"<br>5                    |                                                                                          | PER C040/TYP.         GAS         GAS         ELEC         TV         WATER         CONDUIT         GAS         CONDUIT         GAS         ELEC         GAS         GAS         ELEC         GAS         GAS <td>SIZE<br/>1/2"<br/>2"<br/>1"<br/>12"<br/>2"<br/>2"<br/>2"<br/>2"<br/>12"<br/>2"<br/>12"<br/>4"<br/>2"<br/>4"<br/>2"<br/>6"<br/>2"<br/>2"<br/>4"<br/>2"<br/>3"<br/>6"<br/>2"<br/>2"<br/>2"<br/>2"<br/>2"<br/>2"<br/>2"<br/>2"<br/>2"<br/>2</td>                                                                                                                                                                                                                                                                                                                                                                                                                                                                                                                                                                                                                                                                                                                                                                                                                                                                                                                                                                                                                                                                                                                                                                 | SIZE<br>1/2"<br>2"<br>1"<br>12"<br>2"<br>2"<br>2"<br>2"<br>12"<br>2"<br>12"<br>4"<br>2"<br>4"<br>2"<br>6"<br>2"<br>2"<br>4"<br>2"<br>3"<br>6"<br>2"<br>2"<br>2"<br>2"<br>2"<br>2"<br>2"<br>2"<br>2"<br>2                                                                                                   |
| HOLE #<br>1<br>2<br>3<br>4<br>5<br>6<br>6<br>6<br>6<br>6<br>6<br>7<br>8<br>13<br>14<br>15<br>15<br>A<br>15<br>14<br>15<br>15<br>A<br>16<br>17<br>18<br>19<br>21<br>21<br>21<br>21<br>21<br>21<br>21<br>21<br>22<br>23<br>24<br>25<br>26<br>27                          | LOCATION       A         3239 CRESCENT AVE                                                                                                                                                                                                                                                                                                                                                                                                                                                                                                                                                                                                                                                                                                                                                                                                                                                                                                                                                                                                                                                                                                                                                                                                                                                                                                                                                                                                                                                                                                                                                                                                                                                                                                                                                                                                                                                                                                                                                                                                                                                                                                                                                                                                                                                                                                                                                                                                                    | RING CONS<br>AC THICKNE<br>3"<br>4"<br>3"<br>3"<br>3"<br>4"<br>4"<br>4"<br>4"<br>4"<br>4"<br>3"<br>5"<br>5"<br>5"<br>5"<br>5"<br>5"<br>5"<br>5"<br>5"<br>5                          |                                                                                          | PER C040/TYP.         GAS         GAS         ELEC         TV         WATER         CONDUIT         GAS         CONDUIT         GAS         ELEC         TV         CONDUIT         GAS         GAS </td <td>SIZE<br/>1/2"<br/>2"<br/>1"<br/>12"<br/>2"<br/>2"<br/>2"<br/>2"<br/>12"<br/>2"<br/>12"<br/>4"<br/>2"<br/>6"<br/>2"<br/>4"<br/>2"<br/>6"<br/>2"<br/>2"<br/>4"<br/>2"<br/>3/4"<br/>2"<br/>2"<br/>3/4"</td>                                                                                                                                                                                                                                                                                                                                                                                                                                                                                                                                                                                                                                                                                                                                                                                                                                                                                                                                                                                                                                                                                                                                                                                               | SIZE<br>1/2"<br>2"<br>1"<br>12"<br>2"<br>2"<br>2"<br>2"<br>12"<br>2"<br>12"<br>4"<br>2"<br>6"<br>2"<br>4"<br>2"<br>6"<br>2"<br>2"<br>4"<br>2"<br>3/4"<br>2"<br>2"<br>3/4"                                                                                                                                  |
| HOLE #<br>1<br>2<br>3<br>4<br>5<br>6<br>6<br>6<br>6<br>6<br>6<br>7<br>8<br>13<br>14<br>15<br>15<br>7<br>8<br>13<br>14<br>15<br>15<br>7<br>8<br>13<br>14<br>15<br>15<br>7<br>8<br>13<br>14<br>15<br>15<br>7<br>21<br>21<br>21<br>21<br>21<br>21<br>21<br>21<br>21<br>21 | LOCATION       A         3239 CRESCENT AVE       -         CRESCENT AVE & QUEBRADA DEL MAR RD       -         CRESCENT AVE & COSTA DEL MAR RD       -         CRESCENT AVE & SIERENA DEL MAR RD       -         CRESCENT AVE & SHULER CIRCLE       -         CRESCENT AVE & RESERVATION RD       -         CRESCENT AVE & RESERVATION RD       -         CRESCENT AVE & RESERVATION RD       -         CRESCENT AVE & CARMEL AVE       -         CRESCENT AVE & CARMEL AVE <t< td=""><td>RING CONS<br/>AC THICKNE<br/>3"<br/>4"<br/>3"<br/>3"<br/>3"<br/>3"<br/>4"<br/>4"<br/>4"<br/>4"<br/>4"<br/>3"<br/>3"<br/>3"<br/>5"<br/>5"<br/>5"<br/>5"<br/>5"<br/>5"<br/>5"<br/>5"<br/>5"<br/>5</td><td></td><td>PER C040/TYP.         GAS         ELEC         ELEC         TV         WATER         CONDUIT         GAS         IONDUIT         IONTER         IONDUIT         IONTER         IONDUI</td><td>SIZE<br/>1/2"<br/>2"<br/>1"<br/>12"<br/>2"<br/>2"<br/>2"<br/>2"<br/>12"<br/>2"<br/>12"<br/>4"<br/>2"<br/>4"<br/>2"<br/>6"<br/>2"<br/>2"<br/>4"<br/>2"<br/>3/4"<br/>2"<br/>3/4"<br/>2"<br/>2"<br/>3/4"<br/>2"<br/>2"<br/>3/4"</td></t<> | RING CONS<br>AC THICKNE<br>3"<br>4"<br>3"<br>3"<br>3"<br>3"<br>4"<br>4"<br>4"<br>4"<br>4"<br>3"<br>3"<br>3"<br>5"<br>5"<br>5"<br>5"<br>5"<br>5"<br>5"<br>5"<br>5"<br>5              |                                                                                          | PER C040/TYP.         GAS         ELEC         ELEC         TV         WATER         CONDUIT         GAS         IONDUIT         IONTER         IONDUIT         IONTER         IONDUI                                                                                                                                                                                                                                                                                                                                                                                                                                                                                                                                                                                                                                                                                                                                                                                                                                                                                                                                                                                                                                                                                                                                                                                                                                                                                                                       | SIZE<br>1/2"<br>2"<br>1"<br>12"<br>2"<br>2"<br>2"<br>2"<br>12"<br>2"<br>12"<br>4"<br>2"<br>4"<br>2"<br>6"<br>2"<br>2"<br>4"<br>2"<br>3/4"<br>2"<br>3/4"<br>2"<br>2"<br>3/4"<br>2"<br>2"<br>3/4"                                                                                                            |
| HOLE #<br>1<br>2<br>3<br>4<br>5<br>6<br>6<br>6<br>6<br>6<br>6<br>7<br>8<br>13<br>14<br>15<br>15<br>A<br>16<br>17<br>18<br>19<br>21<br>21<br>21<br>21<br>21<br>21<br>21<br>21<br>21<br>21                                                                               | L MONUMENTATION DISTURBED OR REMOVED DU LOCATION 3239 CRESCENT AVE CRESCENT AVE & QUEBRADA DEL MAR RD CRESCENT AVE & QUEBRADA DEL MAR RD CRESCENT AVE & QUEBRADA DEL MAR RD CRESCENT AVE & COSTA DEL MAR RD CRESCENT AVE & COSTA DEL MAR RD CRESCENT AVE & SIERENA DEL MAR RD CRESCENT AVE & SHULER CIRCLE CRESCENT AVE & RESERVATION RD CRESCENT AVE & CARMEL AVE CRESCENT AVE & CARMEL AVE CRESCENT AVE & CARMEL AVE CRESCENT AVE & VAUGHN AVE 335 CARMEL AVE & VAUGHN AVE VAUGHN AVE & VAUGHN AVE VAUGHN AVE & HILLCREST AVE VAUGHN AVE & HILLCREST AVE VAUGHN AVE & HILLCREST AVE                                                                                                                                                                                                                                                                                                                                                                                                                                                                                                                                                                                                                                                                                                                                                                                                                                                                                                                                                                                                                                                                                                                                                                                                                                                                                                                                                                                                                               | RING CONS<br>AC THICKNE<br>3"<br>4"<br>3"<br>3"<br>3"<br>3"<br>4"<br>4"<br>4"<br>4"<br>4"<br>4"<br>3"<br>3"<br>5"<br>5"<br>5"<br>5"<br>5"<br>5"<br>5"<br>5"<br>5"<br>5              |                                                                                          | PER C040/TYP.         GAS         ELEC         TV         WATER         CONDUIT         GAS         WATER         GAS         ELEC         GAS         IONDUIT         GAS         IONDUIT         GAS         IONDUIT         GAS         IONDUIT         GAS         IONDUIT         GAS         IONDUIT         GAS         IONATER         IONATER         GAS         GAS <tr< td=""><td>SIZE<br/>1/2"<br/>2"<br/>1"<br/>12"<br/>2"<br/>2"<br/>2"<br/>2"<br/>12"<br/>2"<br/>12"<br/>4"<br/>2"<br/>6"<br/>2"<br/>4"<br/>2"<br/>6"<br/>2"<br/>4"<br/>2"<br/>3/4"<br/>2"<br/>3/4"<br/>2"<br/>2"<br/>3/4"<br/>2"<br/>2"<br/>3/4"<br/>2"<br/>2"<br/>3/4"</td></tr<>                                                                                                                                                                                                                                                                                                                                                                                                                                                                                                                                                                                                                                                                                                                                                                                                                                                                                                                                                                                                                                                                                                             | SIZE<br>1/2"<br>2"<br>1"<br>12"<br>2"<br>2"<br>2"<br>2"<br>12"<br>2"<br>12"<br>4"<br>2"<br>6"<br>2"<br>4"<br>2"<br>6"<br>2"<br>4"<br>2"<br>3/4"<br>2"<br>3/4"<br>2"<br>2"<br>3/4"<br>2"<br>2"<br>3/4"<br>2"<br>2"<br>3/4"                                                                                  |
| HOLE #<br>1<br>2<br>3<br>4<br>5<br>6<br>6<br>6<br>6<br>6<br>6<br>7<br>8<br>13<br>14<br>15<br>15<br>A<br>16<br>17<br>18<br>19<br>21<br>21<br>21<br>21<br>21<br>21<br>21<br>21<br>21<br>21                                                                               | L MONUMENTATION DISTURBED OR REMOVED DU LOCATION CRESCENT AVE & QUEBRADA DEL MAR RD CRESCENT AVE & QUEBRADA DEL MAR RD CRESCENT AVE & QUEBRADA DEL MAR RD CRESCENT AVE & COSTA DEL MAR RD CRESCENT AVE & COSTA DEL MAR RD CRESCENT AVE & SIERENA DEL MAR RD CRESCENT AVE & SHULER CIRCLE CRESCENT AVE & SHULER CIRCLE CRESCENT AVE & RESERVATION RD CRESCENT AVE & CRESCENT AVE CRESCENT                                                                                                                                                                                                                                                                                                                                 | RING CONS<br>AC THICKNE<br>3"<br>4"<br>3"<br>3"<br>3"<br>3"<br>4"<br>4"<br>4"<br>4"<br>4"<br>3"<br>3"<br>5"<br>5"<br>5"<br>5"<br>5"<br>5"<br>5"<br>5"<br>5"<br>5                    |                                                                                          | PER C040/TYP.         GAS         GAS         ELEC         TV         WATER         CONDUIT         GAS         WATER         GAS         WATER         GAS         WATER         GAS         WATER         GAS         GAS </td <td>SIZE<br/>1/2"<br/>2"<br/>1"<br/>12"<br/>2"<br/>2"<br/>2"<br/>2"<br/>12"<br/>2"<br/>12"<br/>4"<br/>2"<br/>6"<br/>2"<br/>2"<br/>6"<br/>2"<br/>2"<br/>3/4"<br/>2"<br/>2"<br/>3/4"<br/>2"<br/>2"<br/>3/4"<br/>8"<br/>2"<br/>2"<br/>2"<br/>3-4"<br/>8"<br/>2"<br/>2"<br/>8"</td>                                                                                                                                                                                                                                                                                                                                                                                                                                                                                                                                                                                                                                                                                                                                                                                                                                                                                                                                                                                                                                                                                                                            | SIZE<br>1/2"<br>2"<br>1"<br>12"<br>2"<br>2"<br>2"<br>2"<br>12"<br>2"<br>12"<br>4"<br>2"<br>6"<br>2"<br>2"<br>6"<br>2"<br>2"<br>3/4"<br>2"<br>2"<br>3/4"<br>2"<br>2"<br>3/4"<br>8"<br>2"<br>2"<br>2"<br>3-4"<br>8"<br>2"<br>2"<br>8"                                                                        |
| HOLE #<br>1<br>2<br>3<br>4<br>5<br>6<br>6<br>6<br>6<br>6<br>6<br>7<br>8<br>13<br>14<br>15<br>15<br>A<br>16<br>17<br>18<br>19<br>21<br>25<br>26<br>27<br>28<br>29<br>30<br>31<br>32<br>33                                                                               | LOCATION       A         3239 CRESCENT AVE       -         CRESCENT AVE & QUEBRADA DEL MAR RD       -         CRESCENT AVE & QUEBRADA DEL MAR RD       -         CRESCENT AVE & QUEBRADA DEL MAR RD       -         CRESCENT AVE & COSTA DEL MAR RD       -         CRESCENT AVE & COSTA DEL MAR RD       -         CRESCENT AVE & SIERENA DEL MAR RD       -         CRESCENT AVE & SHULER CIRCLE       -         CRESCENT AVE & RESERVATION RD       -         CRESCENT AVE & CRESCENT AVE       -         CRESCENT AVE & CARMEL AVE       - </td <td>RING CONS<br/>AC THICKNE<br/>3"<br/>4"<br/>3"<br/>3"<br/>3"<br/>3"<br/>4"<br/>4"<br/>4"<br/>4"<br/>4"<br/>3"<br/>3"<br/>5"<br/>5"<br/>5"<br/>5"<br/>5"<br/>5"<br/>5"<br/>5"<br/>5"<br/>5</td> <td></td> <td>TYPE         GAS         ELEC         TV         WATER         CONDUIT         GAS         WATER         GAS         WATER         GAS         WATER         GAS         WATER         GAS         GAS      &lt;</td> <td>SIZE<br/>1/2"<br/>2"<br/>1"<br/>12"<br/>2"<br/>2"<br/>2"<br/>2"<br/>12"<br/>2"<br/>12"<br/>4"<br/>2"<br/>6"<br/>2"<br/>4"<br/>2"<br/>6"<br/>2"<br/>4"<br/>2"<br/>3/4"<br/>2"<br/>3/4"<br/>2"<br/>2"<br/>3/4"<br/>2"<br/>2"<br/>3/4"<br/>2"<br/>2"<br/>3/4"</td>                                                                       | RING CONS<br>AC THICKNE<br>3"<br>4"<br>3"<br>3"<br>3"<br>3"<br>4"<br>4"<br>4"<br>4"<br>4"<br>3"<br>3"<br>5"<br>5"<br>5"<br>5"<br>5"<br>5"<br>5"<br>5"<br>5"<br>5                    |                                                                                          | TYPE         GAS         ELEC         TV         WATER         CONDUIT         GAS         WATER         GAS         WATER         GAS         WATER         GAS         WATER         GAS         GAS      <                                                                                                                                                                                                                                                                                                                                                                                                                                                                                                                                                                                                                                                                                                                                                                                                                                                                                                                                                                                                                                                                                                                                                                                                                                                                                                                                                                                                                   | SIZE<br>1/2"<br>2"<br>1"<br>12"<br>2"<br>2"<br>2"<br>2"<br>12"<br>2"<br>12"<br>4"<br>2"<br>6"<br>2"<br>4"<br>2"<br>6"<br>2"<br>4"<br>2"<br>3/4"<br>2"<br>3/4"<br>2"<br>2"<br>3/4"<br>2"<br>2"<br>3/4"<br>2"<br>2"<br>3/4"                                                                                  |
| HOLE #<br>1<br>2<br>3<br>4<br>5<br>6<br>6<br>6<br>6<br>6<br>6<br>6<br>7<br>8<br>13<br>14<br>15<br>5-A<br>16<br>17<br>18<br>19<br>21<br>21<br>21<br>21<br>21<br>21<br>21<br>21<br>21<br>21                                                                              | L MONUMENTATION DISTURBED OR REMOVED DU LOCATION CRESCENT AVE & QUEBRADA DEL MAR RD CRESCENT AVE & QUEBRADA DEL MAR RD CRESCENT AVE & QUEBRADA DEL MAR RD CRESCENT AVE & COSTA DEL MAR RD CRESCENT AVE & COSTA DEL MAR RD CRESCENT AVE & SIERENA DEL MAR RD CRESCENT AVE & SHULER CIRCLE CRESCENT AVE & SHULER CIRCLE CRESCENT AVE & RESERVATION RD CRESCENT AVE & CRESCENT AVE CRESCENT                                                                                                                                                                                                                                                                                                                                 | RING CONS<br>AC THICKNE<br>3"<br>4"<br>3"<br>3"<br>3"<br>3"<br>4"<br>4"<br>4"<br>4"<br>4"<br>3"<br>3"<br>5"<br>5"<br>5"<br>5"<br>5"<br>5"<br>5"<br>5"<br>5"<br>5                    |                                                                                          | TYPE         GAS         ELEC         TV         WATER         CONDUIT         GAS         WATER         GAS         WATER         GAS         WATER         GAS         WATER         GAS         GAS      <                                                                                                                                                                                                                                                                                                                                                                                                                                                                                                                                                                                                                                                                                                                                                                                                                                                                                                                                                                                                                                                                                                                                                                                                                                                                                                                                                                                                                   | SIZE<br>1/2"<br>2"<br>1"<br>12"<br>2"<br>2"<br>2"<br>2"<br>12"<br>2"<br>12"<br>4"<br>2"<br>6"<br>2"<br>4"<br>2"<br>6"<br>2"<br>2"<br>4"<br>2"<br>3/4"<br>2"<br>2"<br>3/4"                                                                                                                                  |
| HOLE #<br>1<br>2<br>3<br>4<br>5<br>6<br>6<br>6<br>6<br>6<br>6<br>7<br>8<br>13<br>14<br>15<br>5<br>A<br>16<br>17<br>18<br>19<br>21<br>21<br>21<br>21<br>21<br>21<br>21<br>21<br>21<br>21                                                                                | L MONUMENTATION DISTURBED OR REMOVED DU LOCATION CRESCENT AVE & QUEBRADA DEL MAR RD CRESCENT AVE & QUEBRADA DEL MAR RD CRESCENT AVE & QUEBRADA DEL MAR RD CRESCENT AVE & COSTA DEL MAR RD CRESCENT AVE & COSTA DEL MAR RD CRESCENT AVE & SIERENA DEL MAR RD CRESCENT AVE & SHULER CIRCLE CRESCENT AVE & SHULER CIRCLE CRESCENT AVE & RESERVATION RD CRESCENT AVE & CRESCENT AVE CRESCENT                                                                                                                                                                                                                                                                                                                                 | RING CONS<br>AC THICKNE<br>3"<br>4"<br>3"<br>3"<br>3"<br>3"<br>4"<br>4"<br>4"<br>4"<br>4"<br>3"<br>3"<br>5"<br>5"<br>5"<br>5"<br>5"<br>5"<br>5"<br>5"<br>5"<br>5                    |                                                                                          | PER C040/TYP.         GAS         ELEC         TV         WATER         CONDUIT         GAS         WATER         GAS         ELEC         GAS         IONDUIT         GAS         IONDUIT         GAS         IONDUIT         GAS         IONDUIT         GAS         IONDUIT         GAS         IONDUIT         GAS         IONATER         IONATER         GAS         GAS <tr< td=""><td>SIZE<br/>1/2"<br/>2"<br/>1"<br/>12"<br/>2"<br/>2"<br/>2"<br/>2"<br/>12"<br/>4"<br/>2"<br/>12"<br/>4"<br/>2"<br/>6"<br/>2"<br/>2"<br/>4"<br/>3"<br/>6"<br/>2"<br/>2"<br/>3/4"<br/>2"<br/>3/4"<br/>2"<br/>2"<br/>3/4"<br/>2"<br/>2"<br/>3/4"<br/>2"<br/>2"<br/>3/4"</td></tr<>                                                                                                                                                                                                                                                                                                                                                                                                                                                                                                                                                                                                                                                                                                                                                                                                                                                                                                                                                                                                                                                                                                      | SIZE<br>1/2"<br>2"<br>1"<br>12"<br>2"<br>2"<br>2"<br>2"<br>12"<br>4"<br>2"<br>12"<br>4"<br>2"<br>6"<br>2"<br>2"<br>4"<br>3"<br>6"<br>2"<br>2"<br>3/4"<br>2"<br>3/4"<br>2"<br>2"<br>3/4"<br>2"<br>2"<br>3/4"<br>2"<br>2"<br>3/4"                                                                            |